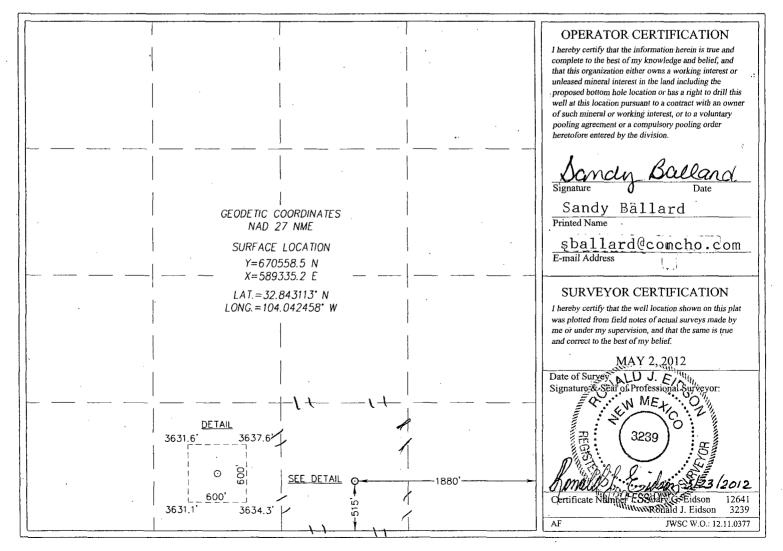

## WELL LOCATION AND ACREAGE DEDICATION PLAT

| 30-015-40596 Dodd: 97917 Dodd: Glorieta-Upp | ver Yeso Well Number |
|---------------------------------------------|----------------------|
| Property Code Property Name                 | Wall Number          |
| DODD PEDER AT INTE                          | W CII Mullibei       |
| 308195 DODD FEDERAL UNIT                    | 521                  |
| OGRID No. Operator Name                     | Elevation            |
| 229137 COG OPERATING, LLC                   | 3636'                |

## Surface Location

| UL or lot No. | Section | Township | Range | Lot Idn | Feet from the | North/South line | Feet from the | East/West line | County |
|---------------|---------|----------|-------|---------|---------------|------------------|---------------|----------------|--------|
| О             | 11      | 17-S     | 29-E  |         | 515           | SOUTH            | 1880          | EAST           | EDDY   |

## Bottom Hole Location If Different From Surface

|                 |          |          |                 |         |               | - · · · · · · · · · · · · · · · · · · · |               |                |        |
|-----------------|----------|----------|-----------------|---------|---------------|-----------------------------------------|---------------|----------------|--------|
| UL or lot No.   | Section  | Township | Range           | Lot Idn | Feet from the | North/South line                        | Feet from the | East/West line | County |
|                 |          |          |                 |         |               |                                         |               |                |        |
| Dedicated Acres | Joint or | Infill C | Consolidation C | ode Ord | er No.        |                                         |               |                |        |
|                 |          |          |                 | ļ.      |               |                                         |               |                |        |