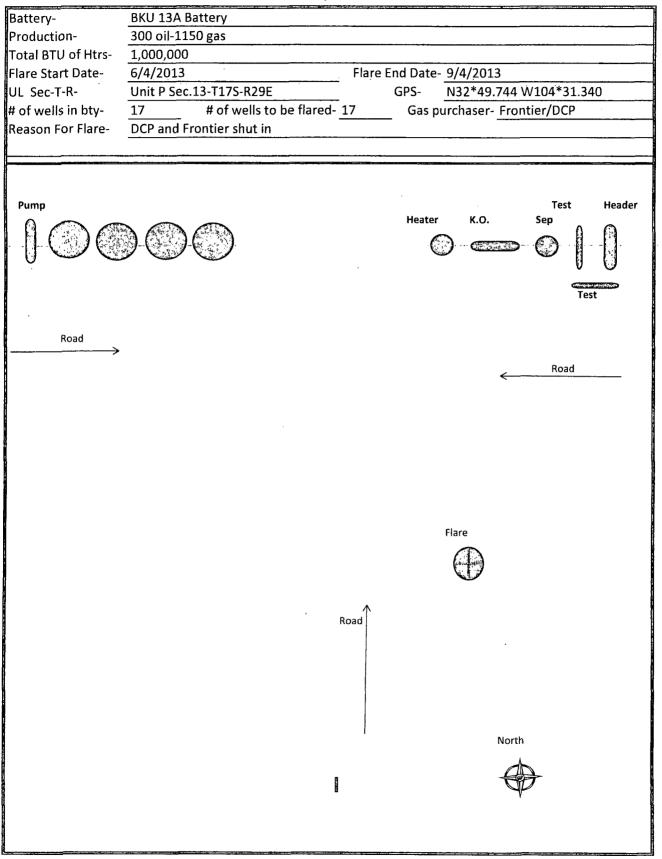

#### 32. Additional remarks, continued

Schematic attached.

1

•

## Flare Request Form

|      | <b>BKU 13A Battery</b> |              |
|------|------------------------|--------------|
| We   | ll #                   | API Number   |
| 42   | 20                     | 30-015-36180 |
| 50   | )5 🦯                   | 30-015-39438 |
| 50   | )8 r                   | 30-015-39313 |
| . 50 | )9 🖉                   | 30-015-39439 |
| 5    | 12 -                   | 30-015-39314 |
| 5:   | 13 🗸                   | 30-015-39440 |
| 5    | 17 📕                   | 30-015-39441 |
| 53   | 19 ~                   | 30-015-40690 |
| 52   | 20 🥌                   | 30-015-39315 |
| 52   | 24 🗂                   | 30-015-39518 |
| 53   | 25 🦟                   | 30-015-39754 |
| 52   | 27 🧹                   | 30-015-40315 |
| 53   | 30 -                   | 30-015-39519 |
| 53   | 31 🗸                   | 30-015-40316 |
| 53   | 32 ~                   | 30-015-40317 |
| 53   | 33 🧹                   | 30-015-40318 |
| r.,  | 36 🗸                   | 30-015-39520 |