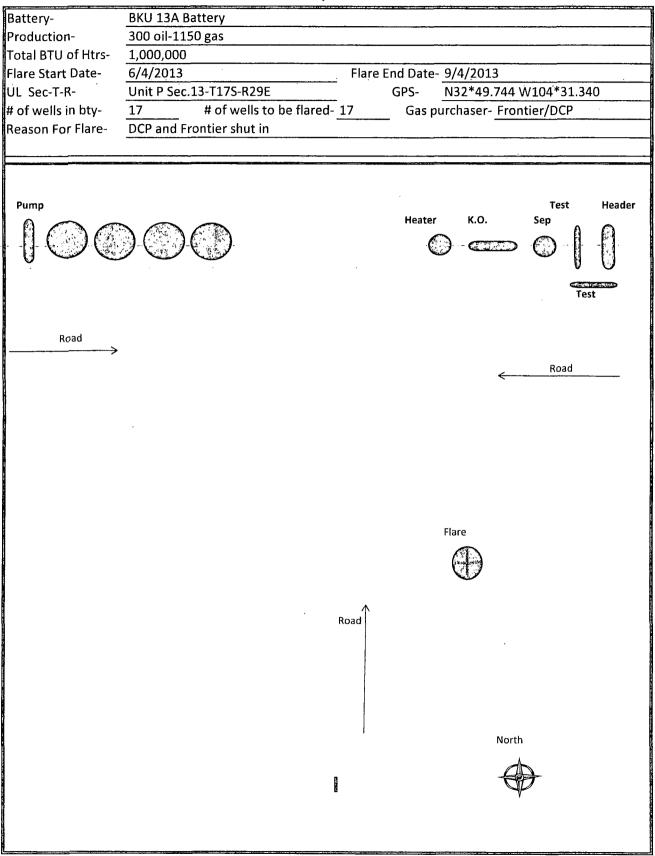

#### 32. Additional remarks, continued

Schematic attached.

.

÷

1

# Flare Request Form

| BKU 13 | A Battery    |
|--------|--------------|
| Well # | API Number   |
| 420    | 30-015-36180 |
| 505 🦟  | 30-015-39438 |
| 508 r  | 30-015-39313 |
| 509 "  | 30-015-39439 |
| 512 -  | 30-015-39314 |
| 513 🖍  | 30-015-39440 |
| 517 🦿  | 30-015-39441 |
| 519 🗠  | 30-015-40690 |
| 520    | 30-015-39315 |
| 524    | 30-015-39518 |
| 525    | 30-015-39754 |
| 527 🦟  | 30-015-40315 |
| 530 -  | 30-015-39519 |
| 531 🗸  | 30-015-40316 |
| 532 ~  | 30-015-40317 |
| 533 🧹  | 30-015-40318 |
| 536 🖌  | 30-015-39520 |