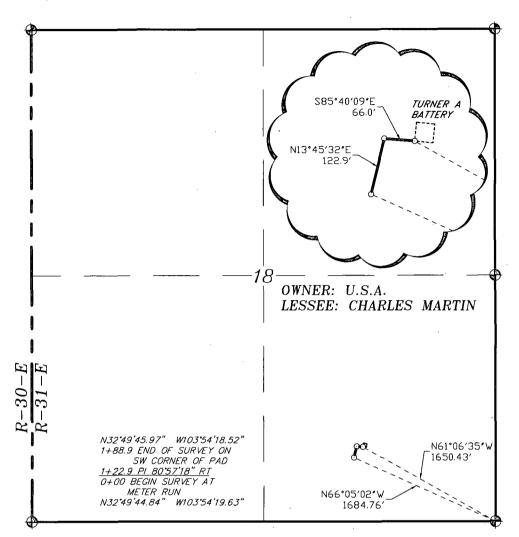

# SECTION 18, TOWNSHIP 17 SOUTH, RANGE 31 EAST, N.M.P.M., EDDY COUNTY, NEW MEXICO.

#### LEGAL DESCRIPTION

A STRIP OF LAND 30.0 FEET WIDE, LOCATED IN SECTION 18, TOWNSHIP 17 SOUTH, RANGE 31 EAST, N.M.P.M., LEA COUNTY, NEW MEXICO AND BEING 15.0 FEET LEFT AND RIGHT OF THE ABOVE PLATTED CENTERLINE SURVEY.

SEC. 18 188.9 FEET = 0.04 MILES = 11.45 RODS = 0.13 ACRES

PROPOSED PIPELINE AND TURNER A BATTERY FLARE SITE Section 18, Township 17 South, Range 31 East, N.M.P.M., Eddy County, New Mexico.

W.O. Number:

Scale: 1" = 1000'