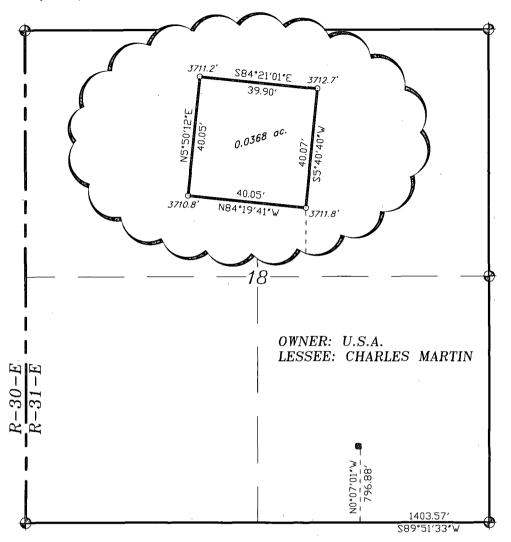

## SECTION 18, TOWNSHIP 17 SOUTH, RANGE 31 EAST, N.M.P.M., EDDY COUNTY. NEW MEXICO.

#### LEGAL DESCRIPTION

A TRACT OF LAND LOCATED IN SECTION 18, TOWNSHIP 17 SOUTH, RANGE 31 EAST, N.M.P.M., EDDY COUNTY, NEW MEXICO AND BEING MORE PARTICULARLY DESCRIBED AS FOLLOWS:

BEGINNING AT A POINT WHICH LIES S.89'51'33"W., 1403.57 FEET AND N.00'07'01"W., 796.88 FEET FROM THE SOUTHEAST CORNER OF SAID SECTION 18; THENCE N.84'19'41"W., 40.05 FEET; THENCE N.05'50'12"E., 40.05 FEET; THENCE S.84'21'01"E., 39.90 FEET; THENCE S.05'40'40"W., 40.07 FEET TO THE POINT OF BEGINNING. SAID TRACT OF LAND CONTAINING 0.0368 ACRES, MORE OR LESS.