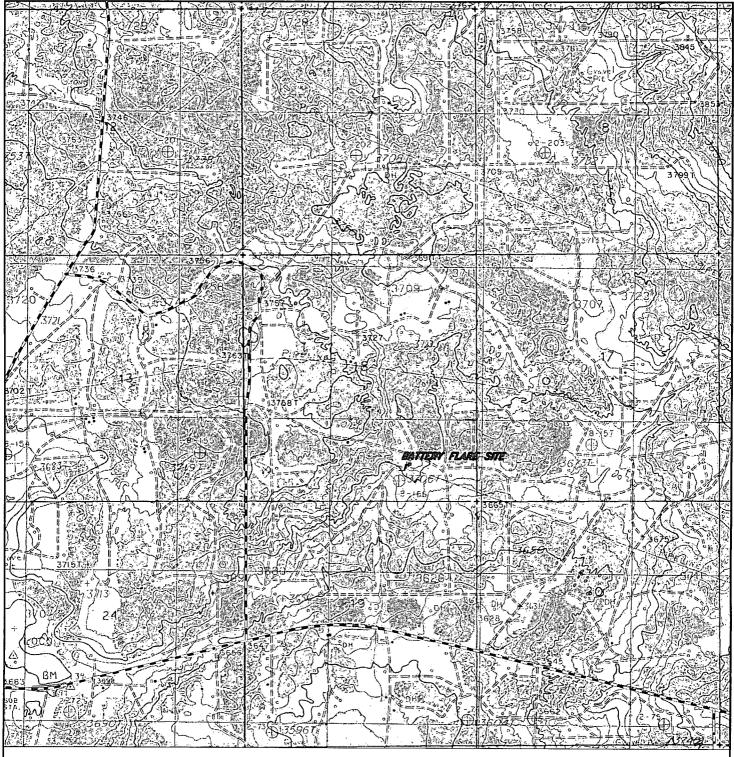

## SECTION 18, TOWNSHIP 17 SOUTH, RANGE 31 EAST, N.M.P.M., EDDY COUNTY. NEW MEXICO.

BASIN SURVEYS P.O. BOX 1786-HOBBS, NEW MEXICO

W.O. Number: 28309 Drawn By: **K. GOAD**Date: 04-22-2013 Disk: KJG - 28309TRACT.DWG

1000 0 1000 2000 FEET

LINN OPERATING, INC.

REF: TURNER A BATTERY FLARE

A TRACT OF LAND IN
SECTION 18, TOWNSHIP 17 SOUTH, RANGE 31 EAST,

# SECTION 18, TOWNSHIP 17 SOUTH, RANGE 31 EAST, N.M.P.M., EDDY COUNTY, NEW MEXICO.

SEC. 18 188.9 FEET = 0.04 MILES = 11.45 RODS = 0.13 ACRES

PROPOSED PIPELINE AND TURNER A BATTERY FLARE SITE Section 18, Township 17 South, Range 31 East, N.M.P.M., Eddy County, New Mexico.

W.O. Number:

Scale: 1" = 1000'

PROPOSED PIPELINE AND TURNER A BATTERY FLARE SITE Section 18, Township 17 South, Range 31 East, N.M.P.M., Eddy County, New Mexico.

P.O. Box 1786 1120 N. West County Rd. Hobbs, New Mexico 88241 (575) 393—7316 — Office (575) 392—2206 — Fax basinsurveys.com