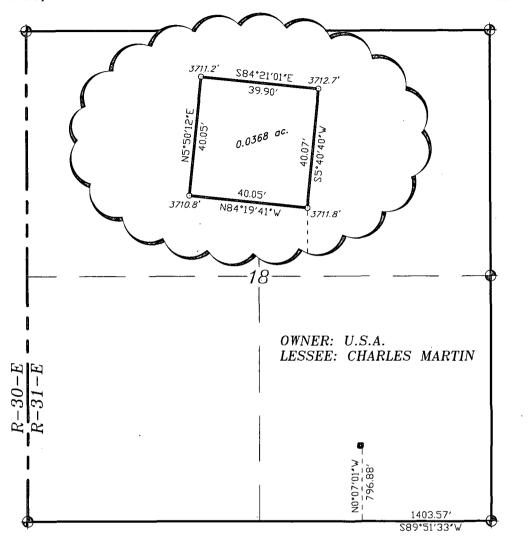

## SECTION 18, TOWNSHIP 17 SOUTH, RANGE 31 EAST, N.M.P.M., EDDY COUNTY, NEW MEXICO.

## LEGAL DESCRIPTION

A TRACT OF LAND LOCATED IN SECTION 18, TOWNSHIP 17 SOUTH, RANGE 31 EAST, N.M.P.M., EDDY COUNTY, NEW MEXICO AND BEING MORE PARTICULARLY DESCRIBED AS FOLLOWS:

BEGINNING AT A POINT WHICH LIES S.89'51'33"W., 1403.57 FEET AND N.00'07'01"W., 796.88 FEET FROM THE SOUTHEAST CORNER OF SAID SECTION 18; THENCE N.84'19'41"W., 40.05 FEET; THENCE N.05'50'12"E., 40.05 FEET; THENCE S.84'21'01"E., 39.90 FEET; THENCE S.05'40'40"W., 40.07 FEET TO THE POINT OF BEGINNING. SAID TRACT OF LAND CONTAINING 0.0368 ACRES, MORE OR LESS.