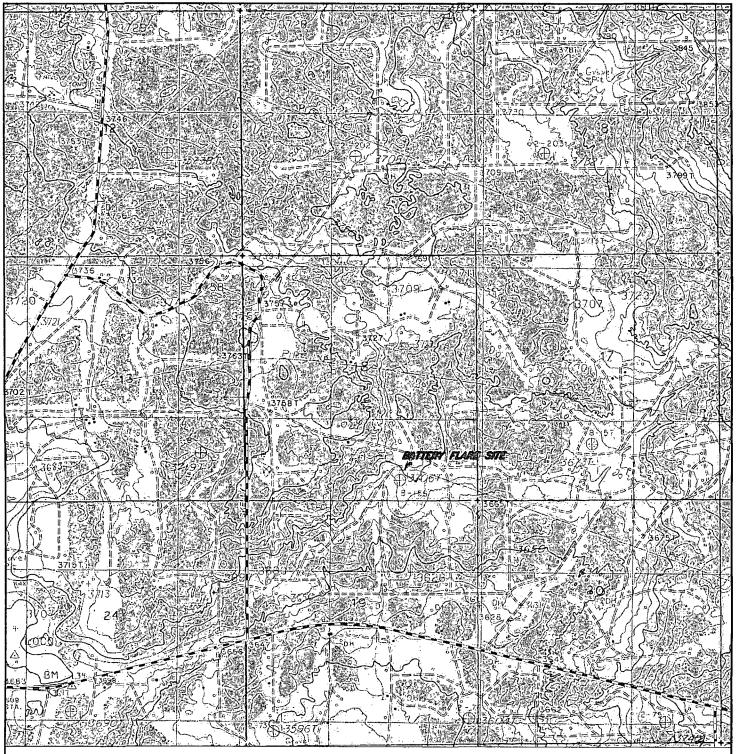

## SECTION 18, TOWNSHIP 17 SOUTH, RANGE 31 EAST, N.M.P.M., EDDY COUNTY, NEW MEXICO.

SEC. 18 188.9 FEET = 0.04 MILES = 11.45 RODS = 0.13 ACRES

REF:

BASIN SURVEYS P.O. BOX 1786-HOBBS, NEW MEXICO

1000 0 1000 2000 FEET

LINN OPERATING, INC.

TURNER A BATTERY FLARE PIPELINE

A PIPELINE CROSSING USA LAND IN
SECTION 18, TOWNSHIP 17 SOUTH, RANGE 31 EAST,
N.M.P.M., EDDY COUNTY, NEW MEXICO.

Survey Date: 04-17-2013 | Sh

Sheet 1 c

Sheets

PROPOSED PIPELINE AND TURNER A BATTERY FLARE SITE Section 18, Township 17 South, Range 31 East, N.M.P.M., Eddy County, New Mexico.

P.O. Box 1786 1120 N. West County Rd. Hobbs, New Mexico 88241 (575) 393—7316 — Office (575) 392—2206 — Fax basinsurveys.com W.O. Number: KJG — 28309

P.O. Box 1786 1120 N. West County Rd. Hobbs, New Mexico 88241 (575) 393-7316 - Office (575) 392-2206 - Fax basinsurveys.com

| 1 | W.O. Number: KJG — 28309 |
|---|--------------------------|
|   | Survey Date: 04-17-2013  |
|   | Scale: 1" = 2000'        |
|   | Date: 04-22-2013         |