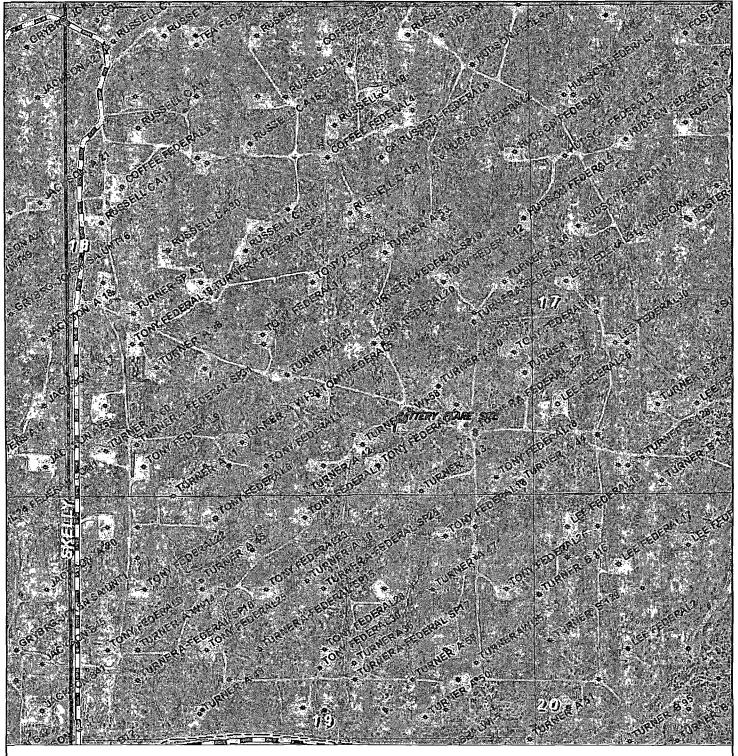

## SECTION 18, TOWNSHIP 17 SOUTH, RANGE 31 EAST, N.M.P.M., EDDY COUNTY, NEW MEXICO.

SEC. 18 188.9 FEET = 0.04 MILES = 11.45 RODS = 0.13 ACRES

REF:

BASIN SURVEYS P.O. BOX 1786-HOBBS, NEW MEXICO

1000 0 1000 2000 FEET

LINN OPERATING, INC.

TURNER A BATTERY FLARE PIPELINE

A PIPELINE CROSSING USA LAND IN
SECTION 18, TOWNSHIP 17 SOUTH, RANGE 31 EAST,
N.M.P.M., EDDY COUNTY, NEW MEXICO.

Survey Date: 04-17-2013 | Sh

Sheet 1 c

Sheets

PROPOSED PIPELINE AND TURNER A BATTERY FLARE SITE Section 18, Township 17 South, Range 31 East, N.M.P.M., Eddy County, New Mexico.

P.O. Box 1786 1120 N. West County Rd. Hobbs, New Mexico 88241 (575) 393—7316 — Office (575) 392—2206 — Fax basinsurveys.com W.O. Number: KJG — 28309

Scale: 1" = 1000'

YELLOW TINT — USA LAND BLUE TINT — STATE LAND NATURAL COLOR — FEE LAND LINN OPERATING, INC.

PROPOSED PIPELINE AND TURNER A BATTERY FLARE SITE Section 18, Township 17 South, Range 31 East, N.M.P.M., Eddy County, New Mexico.