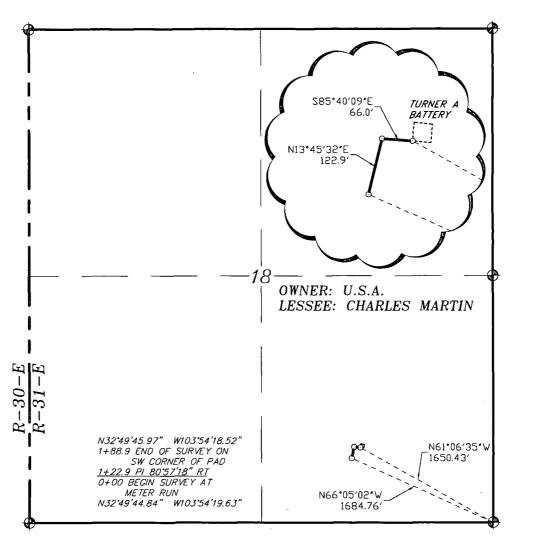

#### SECTION 18, TOWNSHIP 17 SOUTH, RANGE 31 EAST, N.M.P.M., EDDY COUNTY. NEW MEXICO.