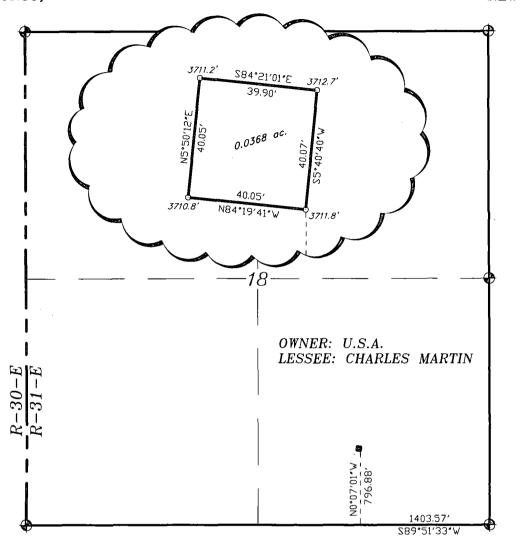

#### SECTION 18, TOWNSHIP 17 SOUTH, RANGE 31 EAST, N.M.P.M., EDDY COUNTY. NEW MEXICO.