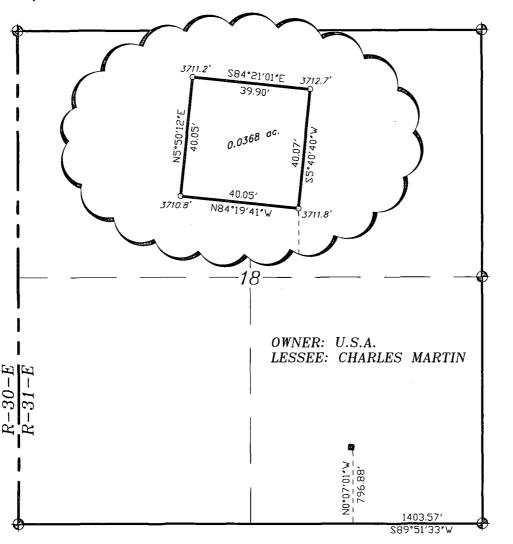

## SECTION 18, TOWNSHIP 17 SOUTH, RANGE 31 EAST, N.M.P.M., EDDY COUNTY,

## LEGAL DESCRIPTION

A TRACT OF LAND LOCATED IN SECTION 18, TOWNSHIP 17 SOUTH, RANGE 31 EAST, N.M.P.M., EDDY COUNTY, NEW MEXICO AND BEING MORE PARTICULARLY DESCRIBED AS FOLLOWS:

BEGINNING AT A POINT WHICH LIES S.89'51'33"W., 1403.57 FEET AND N.00'07'01"W., 796.88 FEET FROM THE SOUTHEAST CORNER OF SAID SECTION 18; THENCE N.84"19"41"W., 40.05 FEET; THENCE N.05"50'12"E., 40.05 FEET; THENCE S.8421'01"E., 39.90 FEET; THENCE S.05'40'40"W., 40.07 FEET TO THE POINT OF BEGINNING. SAID TRACT OF LAND CONTAINING 0.0368 ACRES, MORE OR LESS.