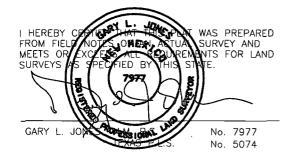

# SECTION 18, TOWNSHIP 17 SOUTH, RANGE 31 EAST, N.M.P.M., EDDY COUNTY, NEW MEXICO.

## LEGAL DESCRIPTION

A STRIP OF LAND 30.0 FEET WIDE, LOCATED IN SECTION 18, TOWNSHIP 17 SOUTH, RANGE 31 EAST, N.M.P.M., LEA COUNTY, NEW MEXICO AND BEING 15:0 FEET LEFT AND RIGHT OF THE ABOVE PLATTED CENTERLINE SURVEY.