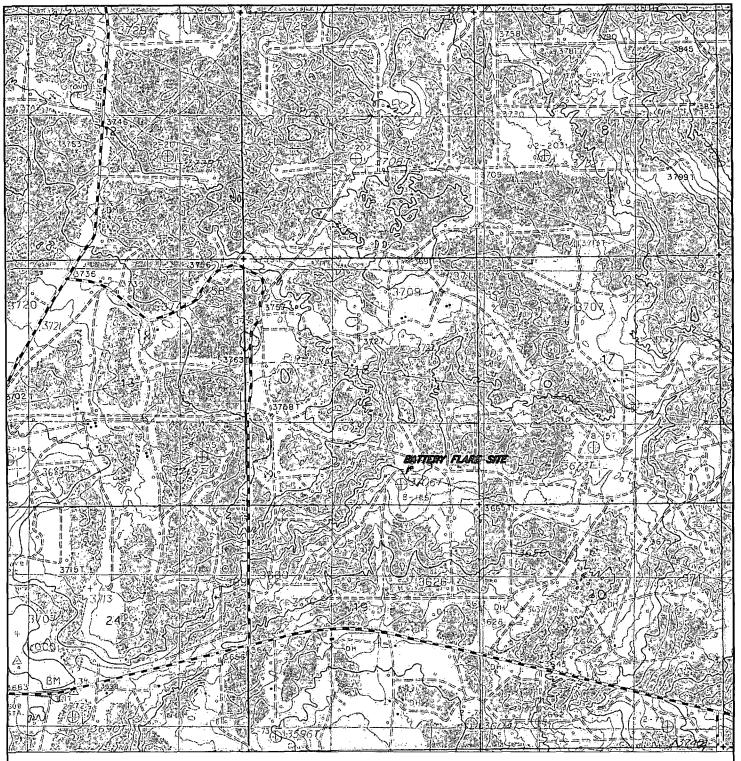

## SECTION 18, TOWNSHIP 17 SOUTH, RANGE 31 EAST, N.M.P.M., EDDY COUNTY,

## LEGAL DESCRIPTION

A TRACT OF LAND LOCATED IN SECTION 18, TOWNSHIP 17 SOUTH, RANGE 31 EAST, N.M.P.M., EDDY COUNTY, NEW MEXICO AND BEING MORE PARTICULARLY DESCRIBED AS FOLLOWS:

BEGINNING AT A POINT WHICH LIES S.89'51'33"W., 1403.57 FEET AND N.00'07'01"W., 796.88 FEET FROM THE SOUTHEAST CORNER OF SAID SECTION 18; THENCE N.84"19"41"W., 40.05 FEET; THENCE N.05"50'12"E., 40.05 FEET; THENCE S.8421'01"E., 39.90 FEET; THENCE S.05'40'40"W., 40.07 FEET TO THE POINT OF BEGINNING. SAID TRACT OF LAND CONTAINING 0.0368 ACRES, MORE OR LESS.

SEC. 18 188.9 FEET = 0.04 MILES = 11.45 RODS = 0.13 ACRES

PROPOSED PIPELINE AND TURNER A BATTERY FLARE SITE Section 18, Township 17 South, Range 31 East, N.M.P.M., Eddy County, New Mexico.

P.O. Box 1786 1120 N. West County Rd. Hobbs, New Mexico 8B241 (575) 393-7316 — Office (575) 392-2206 — Fax basinsurveys.com W.O. Number: KJG — 28309

Scale: 1" = 1000'

YELLOW TINT — USA LAND BLUE TINT — STATE LAND NATURAL COLOR — FEE LAND LINN OPERATING, INC.

PROPOSED PIPELINE AND TURNER A BATTERY FLARE SITE Section 18, Township 17 South, Range 31 East, N.M.P.M., Eddy County, New Mexico.