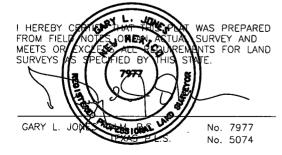

# SECTION 18, TOWNSHIP 17 SOUTH, RANGE 31 EAST, N.M.P.M., EDDY COUNTY, NEW MEXICO.

### LEGAL DESCRIPTION

A STRIP OF LAND 30.0 FEET WIDE, LOCATED IN SECTION 18, TOWNSHIP 17 SOUTH, RANGE 31 EAST, N.M.P.M., LEA COUNTY, NEW MEXICO AND BEING 15:0 FEET LEFT AND RIGHT OF THE ABOVE PLATTED CENTERLINE SURVEY.

SEC. 18 188.9 FEET = 0.04 MILES = 11.45 RODS = 0.13 ACRES

PROPOSED PIPELINE AND TURNER A BATTERY FLARE SITE Section 18, Township 17 South, Range 31 East, N.M.P.M., Eddy County, New Mexico.

P.O. Box 1786 1120 N. West County Rd. Hobbs, New Mexico 88241 (575) 393-7316 - Office (575) 392-2206 - Fax basinsurveys.com W.O. Number: KJG - 28309