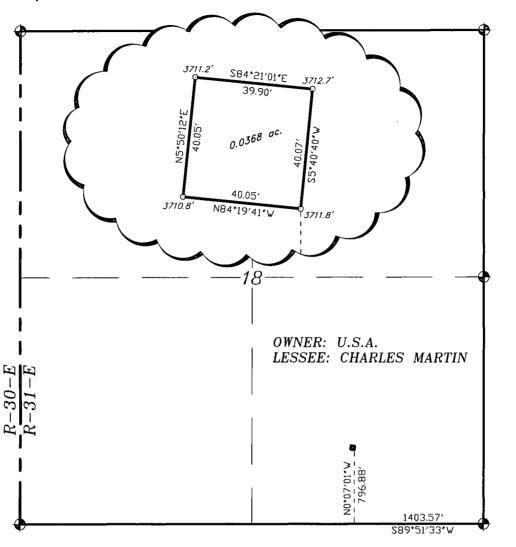

### SECTION 18, TOWNSHIP 17 SOUTH, RANGE 31 EAST, N.M.P.M., EDDY COUNTY.

# LEGAL DESCRIPTION

A TRACT OF LAND LOCATED IN SECTION 18, TOWNSHIP 17 SOUTH, RANGE 31 EAST, N.M.P.M., EDDY COUNTY, NEW MEXICO AND BEING MORE PARTICULARLY DESCRIBED AS FOLLOWS:

BEGINNING AT A POINT WHICH LIES S.89'51'33"W., 1403.57 FEET AND N.00'07'01"W., 796.88 FEET FROM THE SOUTHEAST CORNER OF SAID SECTION 18: THENCE N.84°19'41"W., 40.05 FEET; THENCE N.05'50'12"E., 40.05 FEET; THENCE S.84°21'01"E., 39.90 FEET; THENCE S.05'40'40"W., 40.07 FEET TO THE POINT OF BEGINNING. SAID TRACT OF LAND CONTAINING 0.0368 ACRES, MORE OR LESS.