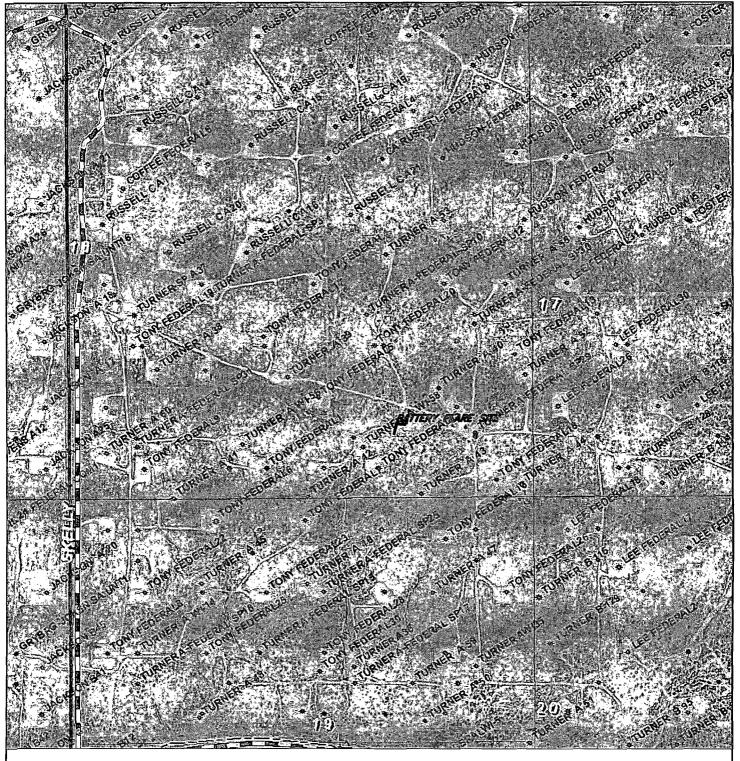

13-253

Form 3160-5: UNITED STATES (August 2007) OMB NO. 1004-0135 DEPARTMENT OF THE INTERIOR Expires: July 31, 2010 BUREAU OF LAND MANAGEMENT 5 Lease Serial No. **SUNDRY NOTICES AND REPORTS ON WELLS** NMLC029395A Do not use this form for proposals to drill or to re-enter an 6. If Indian, Allottee or Tribe Name abandoned well. Use form 3160-3 (APD) for such proposals. 7. If Unit or CA/Agreement, Name and/or No. SUBMIT IN TRIPLICATE - Other instructions on reverse side. 1. Type of Well Well Name and No. **TURNER A 024** ☑ Oil Well ☐ Gas Well ☐ Other Name of Operator API Well No Contact: TERRY B CALLAHAN LINN OPERATING INC E-Mail: tcallahan@linnenergy.com 30-010-50527 10. Field and Pool, or Exploratory 3b. Phone No. (include area code) 3a. Address 600 TRAVIS, SUITE 5100 GRAYBURG JACKSON, SR-Q-G-S Ph: 281-840-4272 HOUSTON, TX 77002 4. Location of Well (Footage, Sec., T., R., M., or Survey Description) 11. County or Parish, and State Sec 19 T17S R31E Mer NMP NENW 990FNL 1650FWL EDDY COUNTY, NM 32.824544 N Lat, 103.911516 W Lon 12. CHECK APPROPRIATE BOX(ES) TO INDICATE NATURE OF NOTICE, REPORT, OR OTHER DATA TYPE OF SUBMISSION TYPE OF ACTION ☐ Acidize □ Deepen □ Production (Start/Resume) ■ Water Shut-Off Notice of Intent □ Alter Casing □ Fracture Treat □ Reclamation ■ Well Integrity ☐ Subsequent Report Casing Repair ■ New Construction ☐ Recomplete Other ☐ Final Abandonment Notice ☐ Change Plans □ Plug and Abandon □ Temporarily Abandon □ Convert to Injection ☐ Plug Back ■ Water Disposal 13. Describe Proposed or Completed Operation (clearly state all pertinent details, including estimated starting date of any proposed work and approximate duration thereof. If the proposal is to deepen directionally or recomplete horizontally, give subsurface locations and measured and true vertical depths of all pertinent markers and zones. Attach the Bond under which the work will be performed or provide the Bond No. on file with BLM/BIA. Required subsequent reports shall be filed within 30 days following completion of the involved operations. If the operation results in a multiple completion or recompletion in a new interval, a Form 3160-4 shall be filed once testing has been completed. Final Abandonment Notices shall be filed only after all requirements, including reclamation, have been completed, and the operator has determined that the site is ready for final inspection.) LINN WOULD LIKE TO CONSTRUCT A FLARE STACKED LOCATED IN SW/4 SE/4 OF SECTION18, T17S, R31E, EDDY COUNTY, NM. IN ADDITION, LINN WOULD LIKE TO LAY A 2" POLY STEEL LINE FROM THE FLARE STACK TO THE TURNER A BATTERY. NOTE: SURVEYS AND PLATS ATTACHED RECEIVED API Well Name Well Number Type Lease 30-015-05275 TURNER A #024 Oil Federal JUN 14 2013 30-015-05230 TURNER A #032 Oil Federal 30-015-05231 TURNER A #033 Oil Federal 30-015-05232 TURNER A #034 Oil Federal NMOCD ARTESIA 30-015-28769 TURNER A #038 Oil Federal 14. I hereby certify that the foregoing is true and correct Electronic Submission #207616 verified by the BLM Well Information System For LINN OPERATING INC, sent to the Carlsbad Committed to AFMSS for processing by KURT SIMMONS on 05/20/2013 () Name(Printed/Typed) TERRY B CALLAHAN Title REG COMPLIANCE SPECIALIST III (Electronic Submission) Date Signature 05/15/2013 THIS SPACE FOR FEDERAL OR STATE OFFICE USE JUN Is/ James Stovall Approved By FIELD MANAGER Title

SEC. 18 188.9 FEET = 0.04 MILES = 11.45 RODS = 0.13 ACRES

PROPOSED PIPELINE AND TURNER A BATTERY FLARE SITE Section 18, Township 17 South, Range 31 East, N.M.P.M., Eddy County, New Mexico.

P.O. Box 1786 1120 N. West County Rd. Hobbs, New Mexico 88241 (575) 393-7316 - Office (575) 392-2206 - Fax basinsurveys.com W.O. Number: KJG - 28309