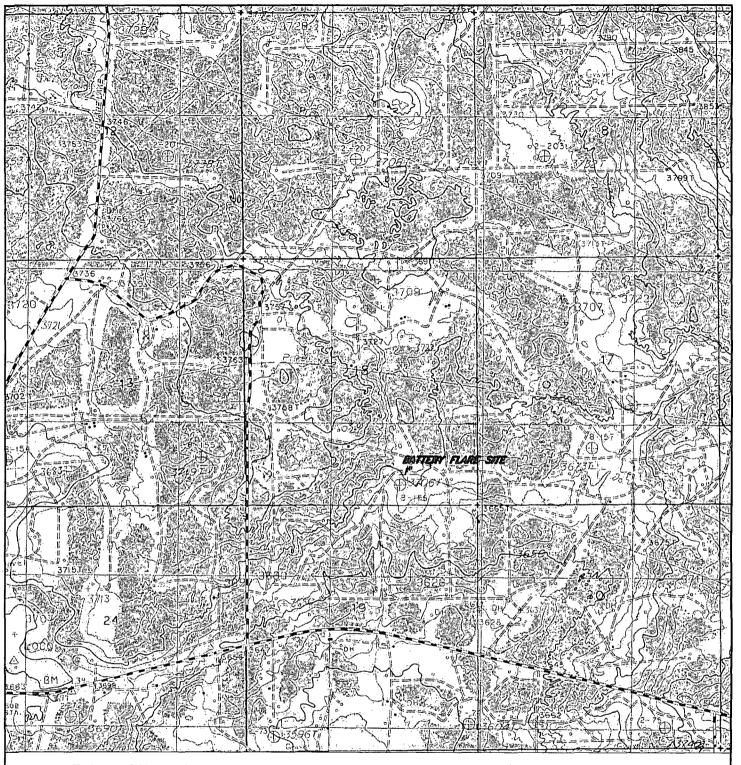

### SECTION 18, TOWNSHIP 17 SOUTH, RANGE 31 EAST, N.M.P.M., EDDY COUNTY.

# LEGAL DESCRIPTION

A TRACT OF LAND LOCATED IN SECTION 18, TOWNSHIP 17 SOUTH, RANGE 31 EAST, N.M.P.M., EDDY COUNTY, NEW MEXICO AND BEING MORE PARTICULARLY DESCRIBED AS FOLLOWS:

BEGINNING AT A POINT WHICH LIES S.89'51'33"W., 1403.57 FEET AND N.00'07'01"W., 796.88 FEET FROM THE SOUTHEAST CORNER OF SAID SECTION 18: THENCE N.84°19'41"W., 40.05 FEET; THENCE N.05'50'12"E., 40.05 FEET; THENCE S.84°21'01"E., 39.90 FEET; THENCE S.05'40'40"W., 40.07 FEET TO THE POINT OF BEGINNING. SAID TRACT OF LAND CONTAINING 0.0368 ACRES, MORE OR LESS.

# SECTION 18, TOWNSHIP 17 SOUTH, RANGE 31 EAST, N.M.P.M., EDDY COUNTY, NEW MEXICO.

### LEGAL DESCRIPTION

A STRIP OF LAND 30.0 FEET WIDE, LOCATED IN SECTION 18, TOWNSHIP 17 SOUTH, RANGE 31 EAST, N.M.P.M., LEA COUNTY, NEW MEXICO AND BEING 15:0 FEET LEFT AND RIGHT OF THE ABOVE PLATTED CENTERLINE SURVEY.