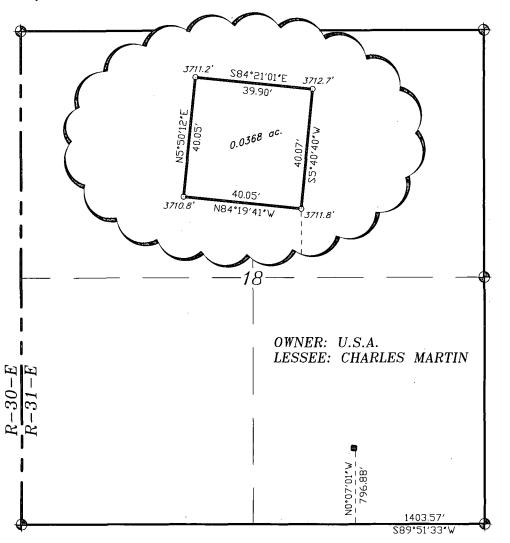

# SECTION 18, TOWNSHIP 17 SOUTH, RANGE 31 EAST, N.M.P.M., EDDY COUNTY, NEW MEXICO.

### LEGAL DESCRIPTION

A TRACT OF LAND LOCATED IN SECTION 18, TOWNSHIP 17 SOUTH, RANGE 31 EAST, N.M.P.M., EDDY COUNTY, NEW MEXICO AND BEING MORE PARTICULARLY DESCRIBED AS FOLLOWS:

BEGINNING AT A POINT WHICH LIES S.89'51'33"W., 1403.57 FEET AND N.00'07'01"W., 796.88 FEET FROM THE SOUTHEAST CORNER OF SAID SECTION 18; THENCE N.84'19'41"W., 40.05 FEET; THENCE N.05'50'12"E., 40.05 FEET; THENCE S.84'21'01"E., 39.90 FEET; THENCE S.05'40'40"W., 40.07 FEET TO THE POINT OF BEGINNING. SAID TRACT OF LAND CONTAINING 0.0368 ACRES, MORE OR LESS.