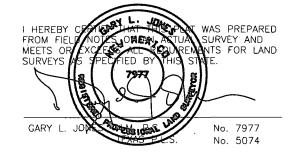

## SECTION 18, TOWNSHIP 17 SOUTH, RANGE 31 EAST, N.M.P.M., EDDY COUNTY.

### LEGAL DESCRIPTION

A STRIP OF LAND 30.0 FEET WIDE, LOCATED IN SECTION 18, TOWNSHIP 17 SOUTH, RANGE 31 EAST, N.M.P.M., LEA COUNTY, NEW MEXICO AND BEING 15:0 FEET LEFT AND RIGHT OF THE ABOVE PLATTED CENTERLINE SURVEY.