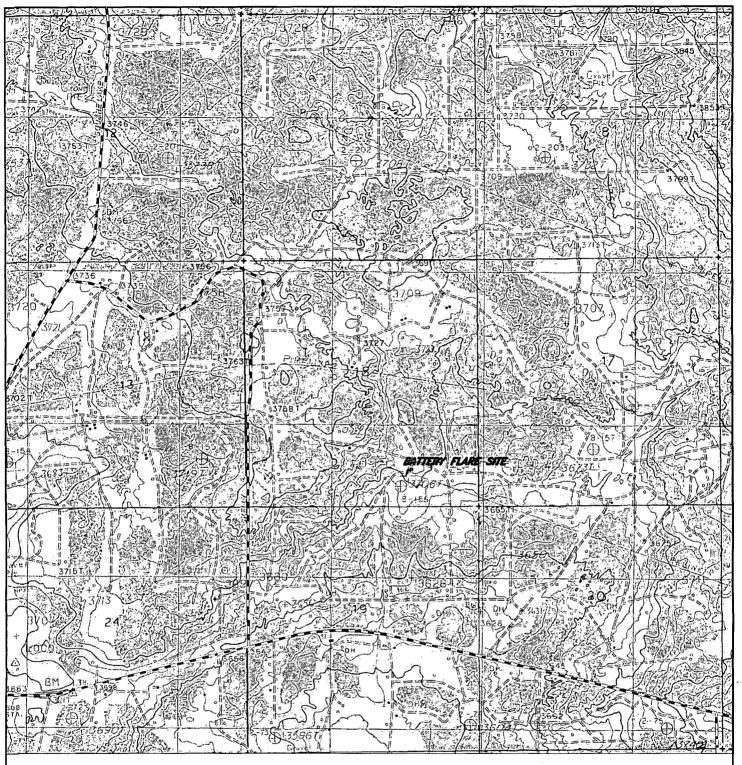

BASIN SURVEYS P.O. BOX 1786 - HOBBS, NEW MEXICO

W.O. Number: 28309 Drawn By: **K. GOAD**Date: 04-22-2013 Disk: KJG - 28309TRACT.DWG

1000 0 1000 2000 FEET

LINN OPERATING, INC.

REF: TURNER A BATTERY FLARE

A TRACT OF LAND IN

## SECTION 18, TOWNSHIP 17 SOUTH, RANGE 31 EAST, N.M.P.M., EDDY COUNTY.

### LEGAL DESCRIPTION

A STRIP OF LAND 30.0 FEET WIDE, LOCATED IN SECTION 18, TOWNSHIP 17 SOUTH, RANGE 31 EAST, N.M.P.M., LEA COUNTY, NEW MEXICO AND BEING 15:0 FEET LEFT AND RIGHT OF THE ABOVE PLATTED CENTERLINE SURVEY.