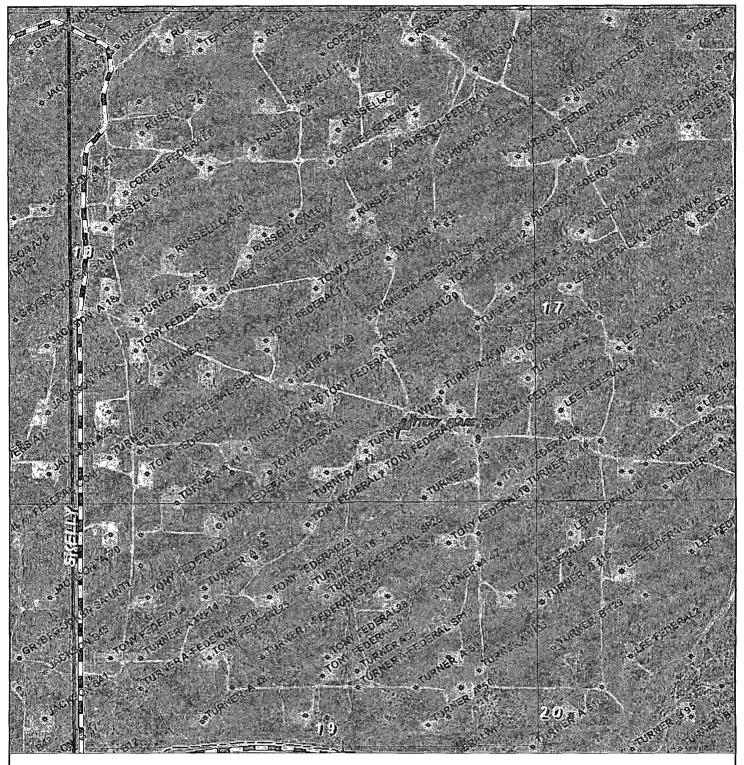

# SECTION 18, TOWNSHIP 17 SOUTH, RANGE 31 EAST, N.M.P.M., EDDY COUNTY, NEW MEXICO.

### LEGAL DESCRIPTION

A TRACT OF LAND LOCATED IN SECTION 18, TOWNSHIP 17 SOUTH, RANGE 31 EAST, N.M.P.M., EDDY COUNTY, NEW MEXICO AND BEING MORE PARTICULARLY DESCRIBED AS FOLLOWS:

BEGINNING AT A POINT WHICH LIES S.89'51'33"W., 1403.57 FEET AND N.00'07'01"W., 796.88 FEET FROM THE SOUTHEAST CORNER OF SAID SECTION 18; THENCE N.84'19'41"W., 40.05 FEET; THENCE N.05'50'12"E., 40.05 FEET; THENCE S.84'21'01"E., 39.90 FEET; THENCE S.05'40'40"W., 40.07 FEET TO THE POINT OF BEGINNING. SAID TRACT OF LAND CONTAINING 0.0368 ACRES, MORE OR LESS.

BASIN SURVEYS P.O. BOX 1786 - HOBBS, NEW MEXICO

W.O. Number: 28309 Drawn By: **K. GOAD**Date: 04-22-2013 Disk: KJG - 28309TRACT.DWG

1000 0 1000 2000 FEET

LINN OPERATING, INC.

REF: TURNER A BATTERY FLARE

A TRACT OF LAND IN

SECTION 18, TOWNSHIP 17 SOUTH, RANGE 31 EAST,

N.M.P.M., EDDY COUNTY, NEW MEXICO.

Survey Date: 04-17-2013

Sheet

of 1 Sheets