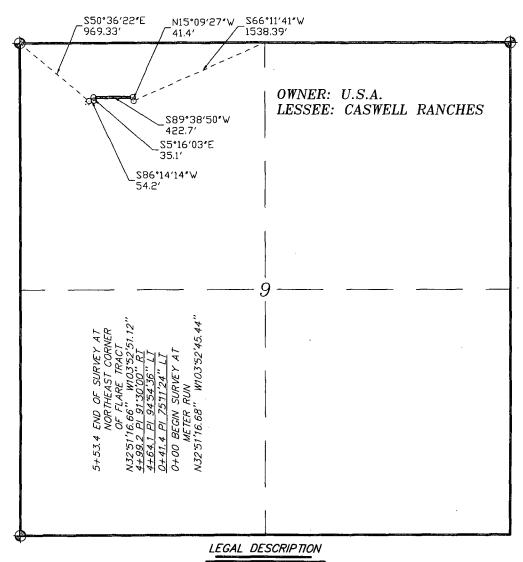

## SECTION 9, TOWNSHIP 17 SOUTH, RANGE 31 EAST, N.M.P.M., EDDY COUNTY, NEW MEXICO.

A STRIP OF LAND 30.0 FEET WIDE, LOCATED IN SECTION 9, TOWNSHIP 17 SOUTH, RANGE 31 EAST, N.M.P.M., EDDY COUNTY, NEW MEXICO AND BEING 15.0 FEET LEFT AND RIGHT OF THE ABOVE PLATTED CENTERLINE SURVEY.

553.4 FEET = 0.10 MILES = 33.54 RODS = 0.38 ACRES

BLM LEASE NUMBER: NMLC 029426B COMPANY NAME: LINN Operating INC ASSOCIATED WELL NAME: H E West B 43