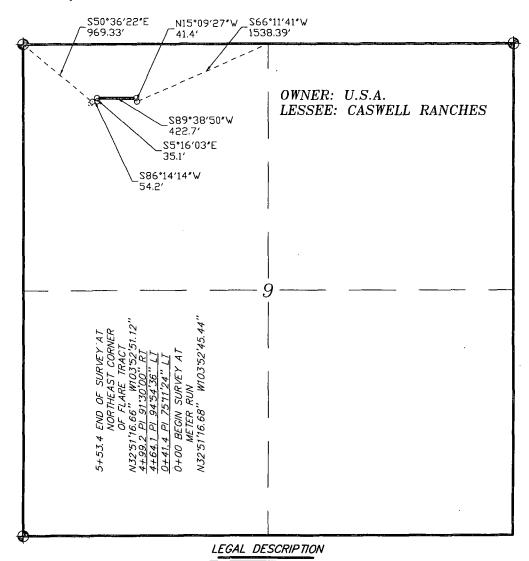

# SECTION 9, TOWNSHIP 17 SOUTH, RANGE 31 EAST, N.M.P.M., EDDY COUNTY, NEW MEXICO.

A STRIP OF LAND 30.0 FEET WIDE, LOCATED IN SECTION 9, TOWNSHIP 17 SOUTH, RANGE 31 EAST, N.M.P.M., EDDY COUNTY, NEW MEXICO AND BEING 15.0 FEET LEFT AND RIGHT OF THE ABOVE PLATTED CENTERLINE SURVEY.

553.4 FEET = 0.10 MILES = 33.54 RODS = 0.38 ACRES

BLM LEASE NUMBER: NMLC 029426B COMPANY NAME: LINN Operating INC ASSOCIATED WELL NAME: H E West B 43