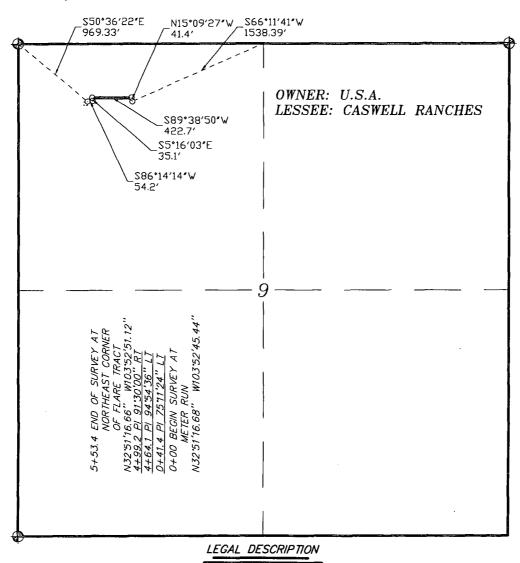

# SECTION 9, TOWNSHIP 17 SOUTH, RANGE 31 EAST, N.M.P.M., EDDY COUNTY, NEW MEXICO.

A STRIP OF LAND 30.0 FEET WIDE, LOCATED IN SECTION 9, TOWNSHIP 17 SOUTH, RANGE 31 EAST, N.M.P.M., EDDY COUNTY, NEW MEXICO AND BEING 15.0 FEET LEFT AND RIGHT OF THE ABOVE PLATTED CENTERLINE SURVEY.

553.4 FEET = 0.10 MILES = 33.54 RODS = 0.38 ACRES

BASIN SURVEYS P.O. BOX 1786-HOBBS, NEW MEXICO

1000 0 1000 2000 FEET

### LINN ENERGY

REF: HE WEST B 2 BATTERY FLARE TRACT

A PIPELINE CROSSING USA LAND IN
SECTION 9, TOWNSHIP 17 SOUTH, RANGE 31 EAST,
N.M.P.M., EDDY COUNTY, NEW MEXICO.

Survey Date: 4-17-2013

Sheet

1 Sheets

BLM LEASE NUMBER: NMLC 029426B COMPANY NAME: LINN Operating INC ASSOCIATED WELL NAME: H E West B 43