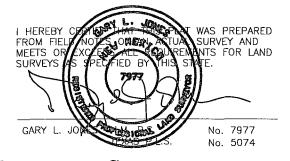

# SECTION 8, TOWNSHIP 17 SOUTH, RANGE 31 EAST, N.M.P.M., EDDY COUNTY, NEW MEXICO.

## LEGAL DESCRIPTION

A STRIP OF LAND 30.0 FEET WIDE, LOCATED IN SECTION 8, TOWNSHIP 17 SOUTH, RANGE 31 EAST, N.M.P.M., EDDY COUNTY, NEW MEXICO AND BEING 15.0 FEET LEFT AND RIGHT OF THE ABOVE PLATTED CENTERLINE SURVEY.

151.7 FEET = 0.03 MILES = 9.19 RODS = 0.10 ACRES

1000

BASIN SURVEYS P.O. BOX 1786-HOBBS, NEW MEXICO

W.O. Number: 28572 Drawn By: J. GOAD

Date: 4-30-2013 | Disk: JG - 28572

JL KEEL B FLARE TRACT

A PIPELINE CROSSING USA LAND IN

LINN OPERATING, INC.

1000

SECTION 8, TOWNSHIP 17 SOUTH, RANGE 31 EAST,

N.M.P.M., EDDY COUNTY, NEW MEXICO.

Survey Date: 4-17-2013

Sheet

of 1

Sheets

2000 FEET