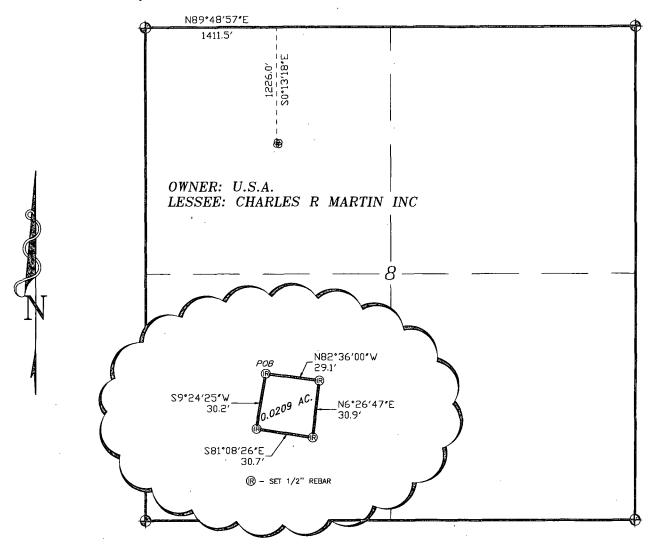

#### SECTION 8, TOWNSHIP 17 SOUTH, RANGE 31 EAST, N.M.P.M., NEW MEXICO. EDDY COUNTY,

## LEGAL DESCRIPTION

A TRACT OF LAND LOCATED IN SECTION 8, TOWNSHIP 17 SOUTH, RANGE 31 EAST, N.M.P.M., EDDY COUNTY, NEW MEXICO AND BEING MORE PARTICULARLY DESCRIBED AS FOLLOWS:

1000

BEGINNING AT A POINT WHICH LIES N89'48'57"E., 1411.5 FEET AND SO'13'18"E., 1226.0 FEET FROM THE NORTHWEST CORNER OF SAID SECTION 8; THENCE S9'24'25"W., 30.2 FEET; THENCE S81'08'26"E., 30.7 FEET; THENCE N6'26'47"E., 30.9 FEET; THENCE N82'36'00"W., 29.1 FEET TO THE POINT OF BEGINNING. SAID TRACT OF LAND CONTAINS 0.0209 ACRES, MORE OR LESS.

BASIN SURVEYS P.O. BOX 1786-HOBBS, NEW MEXICO

JG- 28572T

W.O. Number: 28572 Drawn By:

Disk:

Date: 4-22-2013

SECTION 8, TOWNSHIP 17 SOUTH, RANGE 31 EAST, N.M.P.M., EDDY COUNTY, NEW MEXICO.

Survey Date: 4-17-2013

Sheet

LINN OPERATING, INC.

A TRACT OF LAND IN

2000 FEET

JL KEEL B FLARE TRACT

1000

Sheets