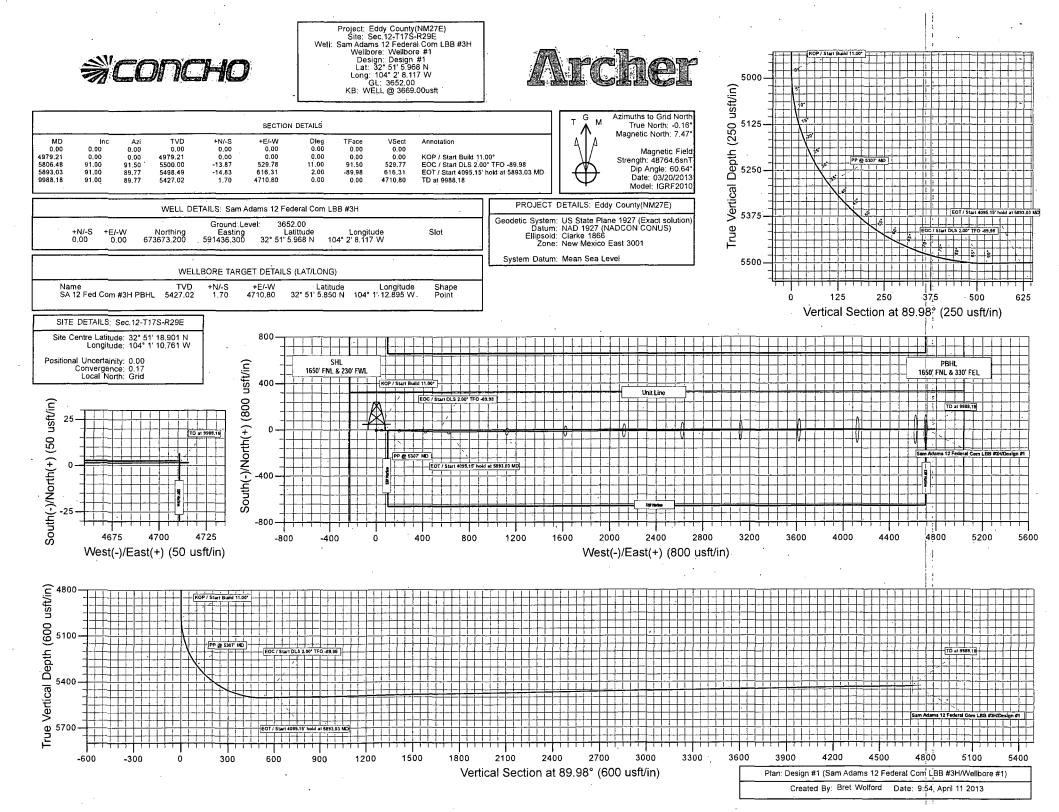

t) (u<br>979.21                                                                               | sft) (ušt)<br>127.02 1<br>Local Čoordii<br>N/S<br>usft),<br>0.00                                                                                                                                                                  | (jusft)<br>.70 4,710.8<br>nates<br>+E/-Ŵ,<br>(jusft)<br>0.00                                                            | (usft)<br>30 673,67<br>Comment<br>KOP / Sta<br>PP @ 530<br>EOC / Sta | ( <b>Usfi</b><br>74.900 596,1                                                                                   | 47.100 3                                 | lotustoloren iroben en eine                             | enter a series de la constantion de la<br>La constantion de la c |



Exhibit #10



**COG Operating LLC** 





Blowout Preventer Schematic

NOTES REGARDING THE BLOWOUT PREVENTERS Master Drilling Plan Eddy County, New Mexico

-Blowout Prev

1. Drilling nipple to be so constructed that it can be removed without use of a welder through rotary table opening, with minimum LD. equal to preventer bore.

2. Wear ring to be properly installed in head.

3. Blow out preventer and all fittings must be in good condition, 2000 psi WP minimum.

4. All fittings to be flanged.

COG Operating LLC

- 5. Safety valve must be available on rig floor at all times with proper connections, valve to be full 2000 psi WP minimum.
- 6. All choke and fill lines to be securely anchored especially ends of choke lines.
- 7. Equipment through which bit must pass shall be at least as larg