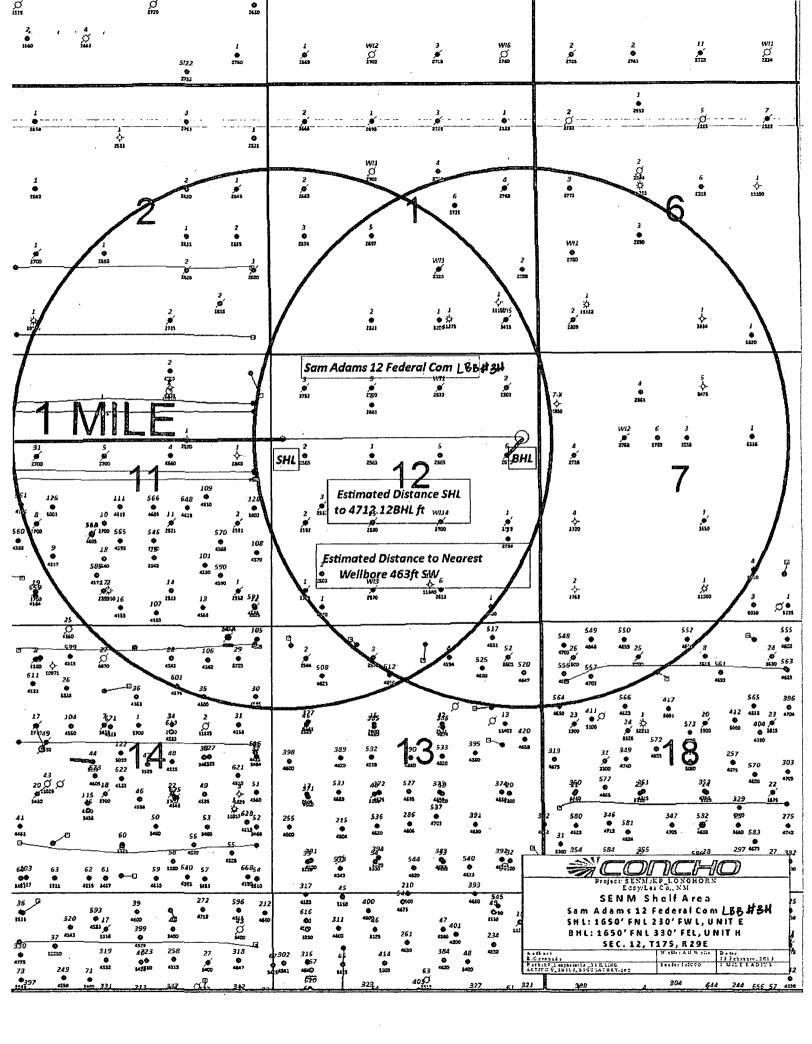

e to this operation; that the statements made in this APD package are, to the best of my knowledge, true and correct; and that the work associated with the operations proposed herein will be performed in conformity with this APD package and the terms and conditions under which it is approved. I also certify that I, or COG Operating, LLC, am responsible for the operations conducted under this application. These statements are subject to the provisions of 18 U.S.C. 1001 for the filing of false statements. Executed this 27th day of March, 2013.

and hand Signed:

Printed Name: Carl Bird

Position: Drilling Engineer

Address: One Concho Center, 600 W. Illinois, Midland, Texas 79701

Telephone: (432) 683-7443

Field Representative (if not above signatory): Same

E-mail: cbird@concho.com









Scale 1 : 8,000

240

Data Zoom 14-6

R m 300

20

1" = 666.7 ft

Data use subject to license. © DeLorme. XMap® 7.

www.delorme.com

MN (7.6°E)

XMap® 7



www.delorme.com

MN (7.6°E)

1" = 1,466.7 ft Data Zoom 13-5

#### ATTACHMENT TO FORM 3160-3 COG Operating, LLC SAM ADAMS 12 FEDERAL COM LB #3H SHL: 1650' FNL & 230' FWL, Unit E BHL: 1650' FNL & 330' FEL, Unit H Sec 12, T17S, R29E

Eddy County, NM

- 1. Proration Unit Spacing: 160 Acres
- 2. Ground Elevation: 3652'
- 3. <u>Proposed Depths</u>: Horizontal: EOC (end of curve) TVD=5806' MD=5806' Toe (end of lateral) TVD=5427' MD=9988'
- 4. Estimated tops of geological markers:

| Quaternary   | surface        |
|--------------|----------------|
| Fresh Water  | no fresh water |
| Rustler      | 237'           |
| Top of Salt  | 520'