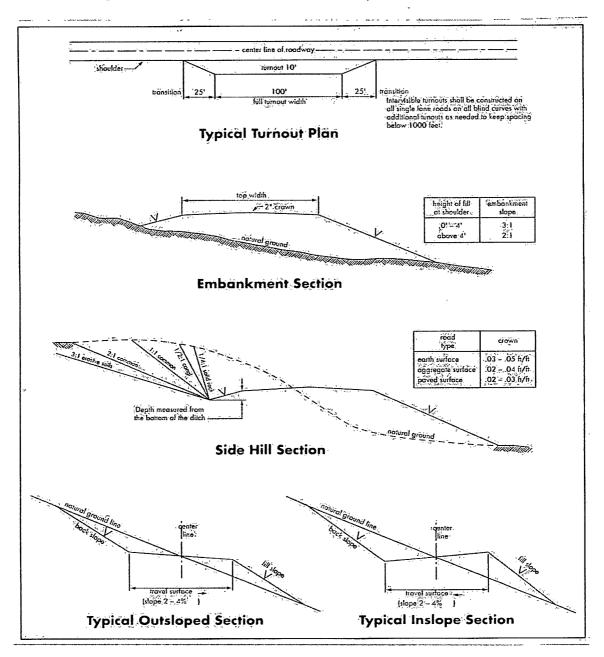

graded to drain water with a 1 percent minimum to 3 percent maximum ditch slope. The spacing interval are variable for lead-off ditches and shall be determined according to the formula for spacing intervals of lead-off ditches, but may be amended depending upon existing soil types and centerline road slope (in %);

## Formula for Spacing Interval of Lead-off Ditches

Example - On a 4% road slope that is 400 feet long, the water flow shall drain water into a lead-off ditch. Spacing interval shall be determined by the following formula:

400 foot road with 4% road slope:  $\underline{400'} + 100' = 200'$  lead-off ditch interval 4%

#### **Public Access**

Public access on this road shall not be restricted by the operator without specific written approval granted by the Authorized Officer.



Figure 1 - Cross Sections and Plans For Typical Road Sections

# VII. DRILLING

## A. DRILLING OPERATIONS REQUIREMENTS

The BLM is to be notified in advance for a representative to witness:

- a. Spudding well (minimum of 24 hours)
- b. Setting and/or Cementing of all casing strings (minimum of 4 hours)
- c. BOPE tests (minimum of 4 hours)

## **Eddy County**

Call the Carlsbad Field Office, 620 East Greene St., Carlsbad, NM 88220, (575) 361-2822

- 1. A Hydrogen Sulfide (H2S) Drilling Plan shall be activated 500 feet prior to drilling into the Grayburg formation. As a result, the Hydrogen Sulfide area must meet Onshore Order 6 requirements, which includes equipment and personnel/public protection items. If Hydrogen Sulfide is encountered, please provide measured values and formations to