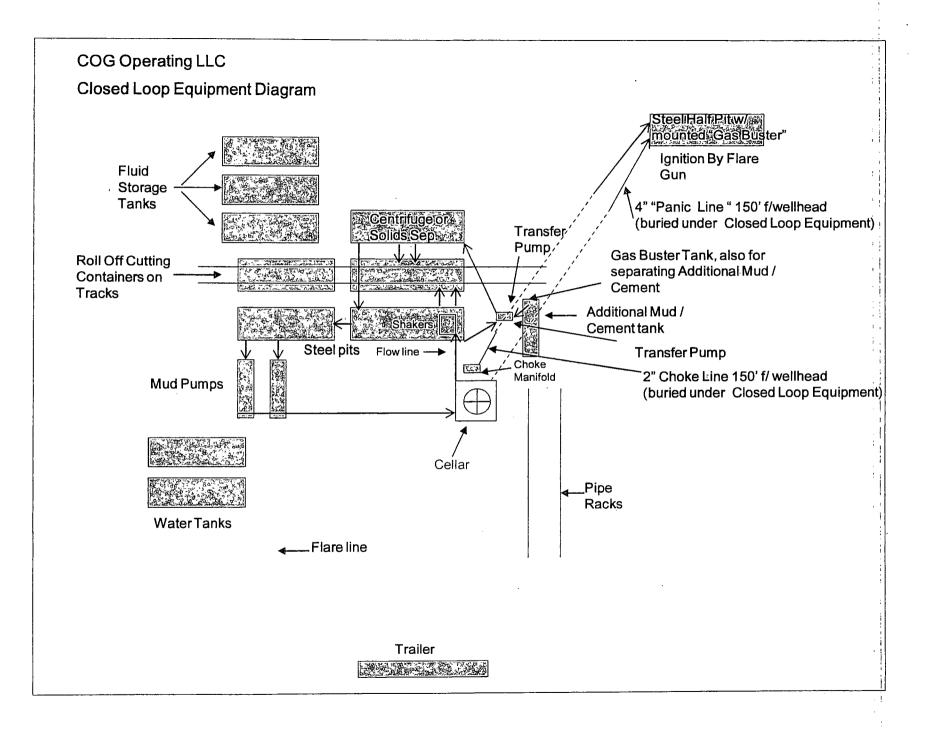

be in good condition, 2000 psi WP minimum.

4. All fittings to be flanged.

COG Operating LLC

- 5. Safety valve must be available on rig floor at all times with proper connections, valve to be full 2000 psi WP minimum.
- 6. All choke and fill lines to be securely anchored especially ends of choke lines.
- 7. Equipment through which bit must pass shall be at least as large as the diameter of the casing being drilled through.
- 8. Kelly cock on Kelly.

9. Extension wrenches and hands wheels to be properly installed.

- 10. Blow out preventer control to be located as close to driller's position as feasible.
- Blow out preventer closing equipment to include minimum 40-gallon accumulator, two independent sources of pump power on each closing unit installation all API specifications.

Page 2



All drilling fluid circulated over shaker(s) with cuttings discharged into roll off container.

Fluid and fines below shaker(s) are circulated with transfer pump through centrifuge(s) or solids separator with cuttings and fines discharged into roll off container.

Fluid is continuously re-circulated through equipment with polymer added to aid separation of cutting fines.

Roll off containers are lined and de-watered with fluids re-circulated into system.

Additional tank is used to capture unused drilling fluid or cement returns from casing jobs.

This equipment will be maintained 24 hrs./day by solids control personnel and or rig crews that stay on location.

Cuttings will be hauled to either:

CRI (permit number R9166) or GMI (permit number 711-019-001)

dependent upon which rig is ava