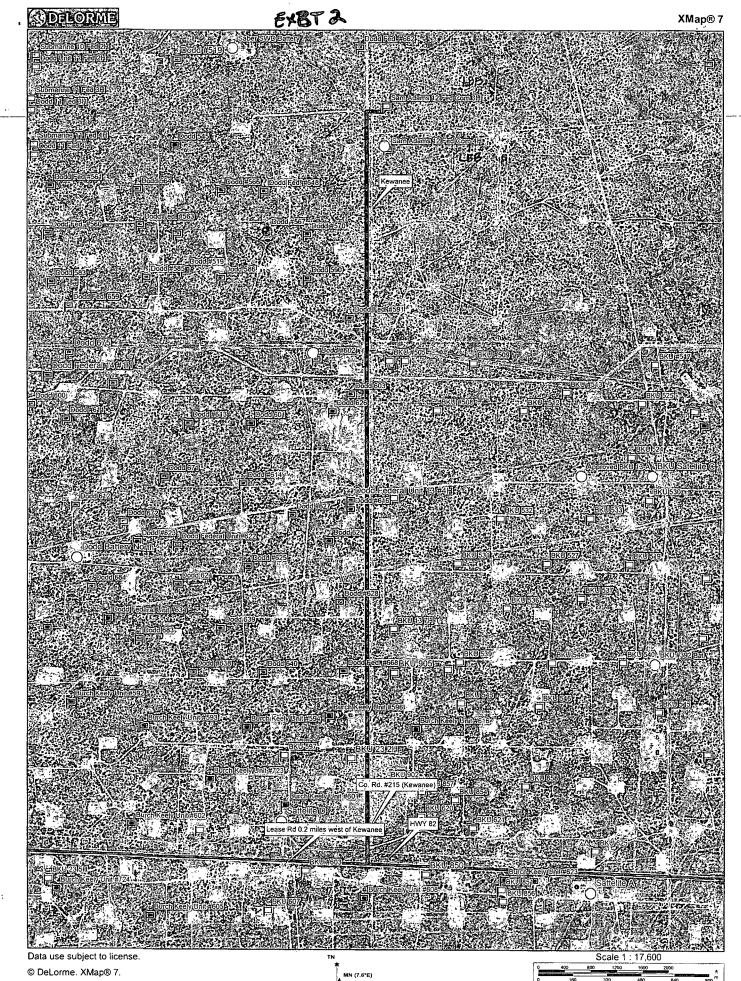

operations proposed herein will be performed in conformity with this APD package and the terms and conditions under which it is approved. I also certify that I, or COG Operating, LLC, am responsible for the operations conducted under this application. These statements are subject to the provisions of 18 U.S.C. 1001 for the filing of false statements. Executed this 27th day of March, 2013.

and hand Signed:

Printed Name: Carl Bird

Position: Drilling Engineer

Address: One Concho Center, 600 W. Illinois, Midland, Texas 79701

Telephone: (432) 683-7443

Field Representative (if not above signatory): Same

E-mail: cbird@concho.com









Scale 1 : 8,000

240

Data Zoom 14-6

R m 300

20

1" = 666.7 ft

Data use subject to license. © DeLorme. XMap® 7.

www.delorme.com

MN (7.6°E)

XMap® 7



www.delorme.com

MN (7.6°E)

1" = 1,466.7 ft Data Zoom 13-5

#### ATTACHMENT TO FORM 3160-3 COG Operating, LLC SAM ADAMS 12 FEDERAL COM LB #3H SHL: 1650' FNL & 230' FWL, Unit E BHL: 1650' FNL & 330' FEL, Unit H Sec 12, T17S, R29E

Eddy County, NM

- 1. Proration Unit Spacing: 160 Acres
- 2. Ground Elevation: 3652'
- 3. <u>Proposed Depths</u>: Horizontal: EOC (end of curve) TVD=5806' MD=5806' Toe (end of lateral) TVD=5427' MD=9988'
- 4. Estimated tops of geological markers:

| Quaternary   | surface        |
|--------------|----------------|
| Fresh Water  | no fresh water |
| Rustler      | 237'           |
| Top of Salt  | 520'           |
| Base of Salt | 1000'          |
| Yates        | 1139'          |
| Seven Rivers | 1422'          |
| Queen        | 2030'          |
| Grayburg