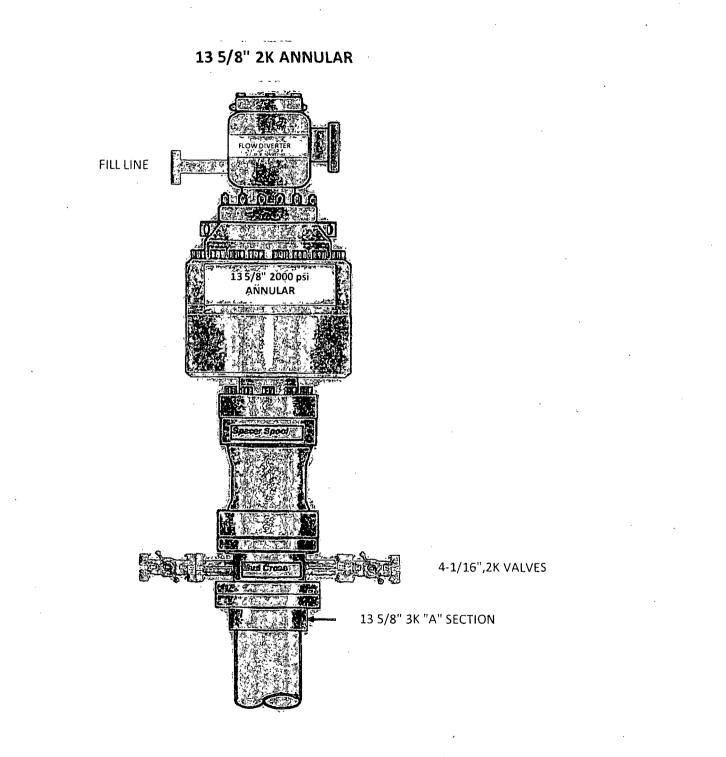

| sft) (ušt)<br>127.02 1<br>Local Čoordii<br>N/S<br>usft),<br>0.00                                                                                                                                                                  | (jusft)<br>.70 4,710.8<br>nates<br>+E/-Ŵ,<br>(jusft)<br>0.00                                                            | (usft)<br>30 673,67<br>Comment<br>KOP / Sta<br>PP @ 530<br>EOC / Sta | ( <b>Usfi</b><br>74.900 596,1                                                                                   | 47.100 3                                 | lotustoloren iroben en eine                             | enter a series de la constantion de la<br>La constantion de la c |



Exhibit #10



**COG Operating LLC** 





Blowout Preventer Schematic

NOTES REGARDING THE BLOWOUT PREVENTERS Master Drilling Plan Eddy County, New Mexico

-Blowout Prev

1. Drilling nipple to be so constructed that it can be removed without use of a welder through rotary table opening, with minimum LD. equal to preventer bore.

2. Wear ring to be properly installed in head.

3. Blow out preventer and all fittings must be in good condition, 2000 psi WP minimum.

4. All fittings to be flanged.

COG Operating LLC

- 5. Safety valve must be available on rig floor at all times with proper connections, valve to be full 2000 psi WP minimum.
- 6. All choke and fill lines to be securely anchored especially ends of choke lines.
- 7. Equipment through which bit must pass shall be at least as large as the diamet