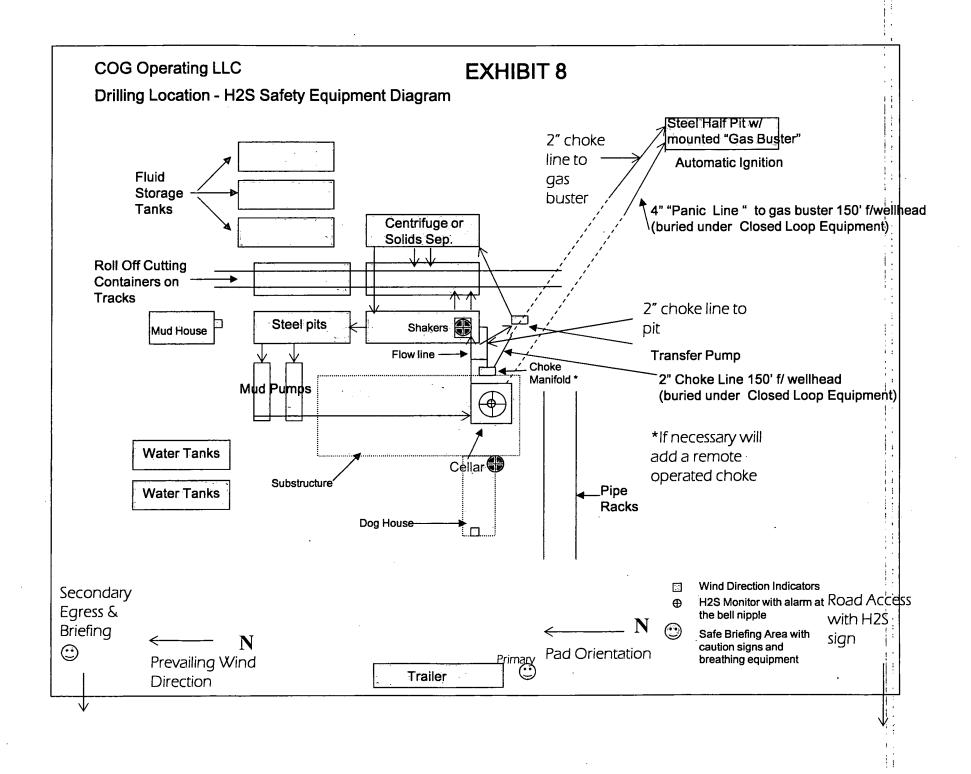

ylight hours and formation fluids will not be flowed to the surface. All drill-stem-testing operations conducted in an H2S environment will use the closed chamber method of testing.
  - B. There will be no drill stem testing.

# EXHIBIT #7

# WARNING AN H2S YOU ARE ENTERING AN H2S AUTHORIZED PERSONNEL ONLY 1. BEARDS OR CONTACT LENSES NOT ALLOWED 2. HARD HATS REQUIRED 3. SMOKING IN DESIGNATED AREAS ONLY 4. BE WIND CONSCIOUS AT ALL TIMES 5. CHECK WITH COG OPERATING FOREMAN AT COGG OPERATING FOREMAN AT 1-432-683-7443 1-575-746-2010

EDDY COUNTY EMERGENCY NUMBERS ARTESIA FIRE DEPT. 575-746-5050 ARTESIA POLICE DEPT. 575-746-5000 EDDY CO. SHERIFF DEPT. 575-746-9888

## LEA COUNTY EMERGENCY NUMBERS

HOBBS FIRE DEPT. 575-397-9308 HOBBS POLICE DEPT. 575-397-9285 LEA CO. SHERIFF DEPT. 575-396-1196





<sup>.</sup> 

Surface Use Plan COG Operating, LLC Sam Adams 12 Fed. Com LBB #3H SL: 1650' FNL & 230' FWL UL E BHL: 1650' FNL & 330' FEL UL H Section 12, T-17-S, R-29-E Eddy County, New Mexico

# Surface Use & Operating Plan

# Sam Adams 12 Fed Com LBB #3H

- Surface Tenant: Bogle Farms, Lewis Derrick, P O Box 441, Artesia, NM 88211.
- New Road: approx. 85.19
- Flow Line: approx. .2 mi
- Facilities: Sam Adams 12 Fed Com 4H Federal Tank Battery

# **Well Site Information**

V Door: South

Topsoil: North

Interim Reclamation: East/North

# <u>Notes</u>

- move to avoid electric line

# **Onsite**: 1/24/2013

Tanner Nygren(BLM), Caden Jameson (COG), Gary Box (P.C.)

Surface Use Plan

Surface Use Plan COG Operating, LLC Sam Adams 12 Fed. Com LBB #3H SL: 1650' FNL & 230' FWL UL E BHL: 1650'