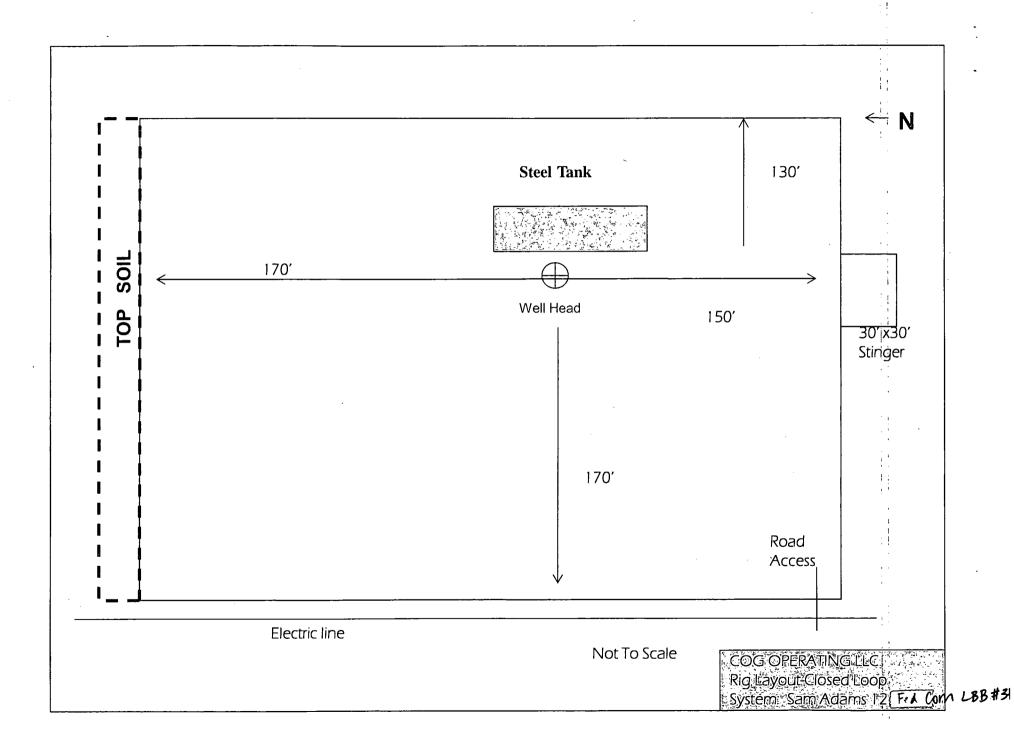

ted over shaker(s) with cuttings discharged into roll off container.

Fluid and fines below shaker(s) are circulated with transfer pump through centrifuge(s) or solids separator with cuttings and fines discharged into roll off container.

Fluid is continuously re-circulated through equipment with polymer added to aid separation of cutting fines.

Roll off containers are lined and de-watered with fluids re-circulated into system.

Additional tank is used to capture unused drilling fluid or cement returns from casing jobs.

This equipment will be maintained 24 hrs./day by solids control personnel and or rig crews that stay on location.

Cuttings will be hauled to either:

CRI (permit number R9166) or GMI (permit number 711-019-001)

dependent upon which rig is available to drill this well.



# COG Operating LLC

# Hydrogen Sulfide Drilling Operation Plan

# I. HYDROGEN SULFIDE TRAINING

All personnel, whether regularly assigned, contracted, or employed on an unscheduled basis, will receive training from a qualified instructor in the following areas prior to commencing drilling operations on this well:

- 1. The hazards an characteristics of hydrogen sulfide (H2S)
- 2. The proper use and maintenance of personal protective equipment and life support systems.
- 3. The proper use of H2S detectors alarms warning systems, briefing areas, evacuation procedures, and prevailing winds.
- 4. The proper techniques for first aid and rescue procedures.

In addition, supervisory personnel will be trained in the following areas:

- 1. The effects of H2S on metal components. If high tensile