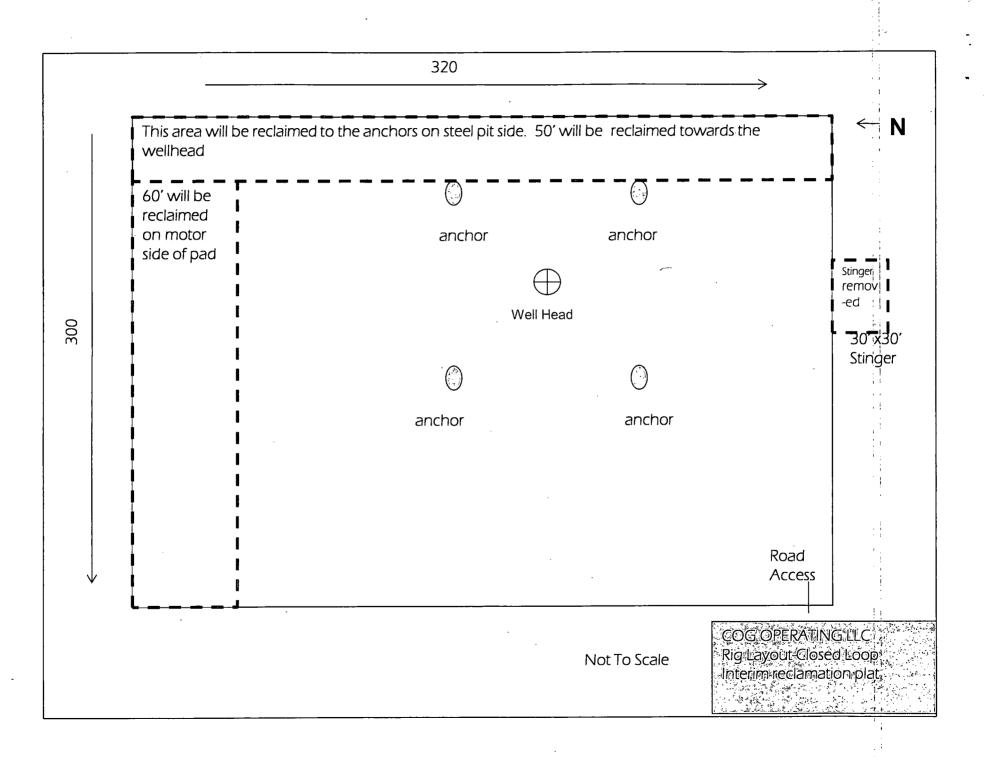

ight hours and formation fluids will not be flowed to the surface. All drill-stem-testing operations conducted in an H2S environment will use the closed chamber method of testing.
  - B. There will be no drill stem testing.

# EXHIBIT #7

# WARNING AN H2S YOU ARE ENTERING AN H2S AUTHORIZED PERSONNEL ONLY 1. BEARDS OR CONTACT LENSES NOT ALLOWED 2. HARD HATS REQUIRED 3. SMOKING IN DESIGNATED AREAS ONLY 4. BE WIND CONSCIOUS AT ALL TIMES 5. CHECK WITH COG OPERATING FOREMAN AT COGG OPERATING FOREMAN AT 1-432-683-7443 1-575-746-2010

EDDY COUNTY EMERGENCY NUMBERS ARTESIA FIRE DEPT. 575-746-5050 ARTESIA POLICE DEPT. 575-746-5000 EDDY CO. SHERIFF DEPT. 575-746-9888

## LEA COUNTY EMERGENCY NUMBERS

HOBBS FIRE DEPT. 575-397-9308 HOBBS POLICE DEPT. 575-397-9285 LEA CO. SHERIFF DEPT. 575-396-1196





<sup>.</sup> 

Surface Use Plan COG Operating, LLC Sam Adams 12 Fed. Com LBB #3H SL: 1650' FNL & 230' FWL UL E BHL: 1650' FNL & 330' FEL UL H Section 12, T-17-S, R-29-E Eddy County, New Mexico

# Surface Use & Operating Plan

# Sam Adams 12 Fed Com LBB #3H

- Surface Tenant: Bogle Farms, Lewis Derrick, P O Box 441, Artesia, NM 88211.
- New Road: approx. 85.19
- Flow Line: approx. .2 mi
- Facilities: Sam Adams 12 Fed Com 4H Federal Tank Battery

# **Well Site Information**

V Door: South

Topsoil: North

Interim Reclamation: East/North

# <u>Notes</u>

- move to avoid electric line

# **Onsite**: 1/24/2013

Tanner Nygren(BLM), Caden Jameson (COG), Gary Box (P.C.)

Surface Use Plan

Surface Use Plan COG Operating, LLC Sam Adams 12 Fed. Com LBB #3H SL: 1650' FNL & 230' FWL UL E BHL: 1650' F