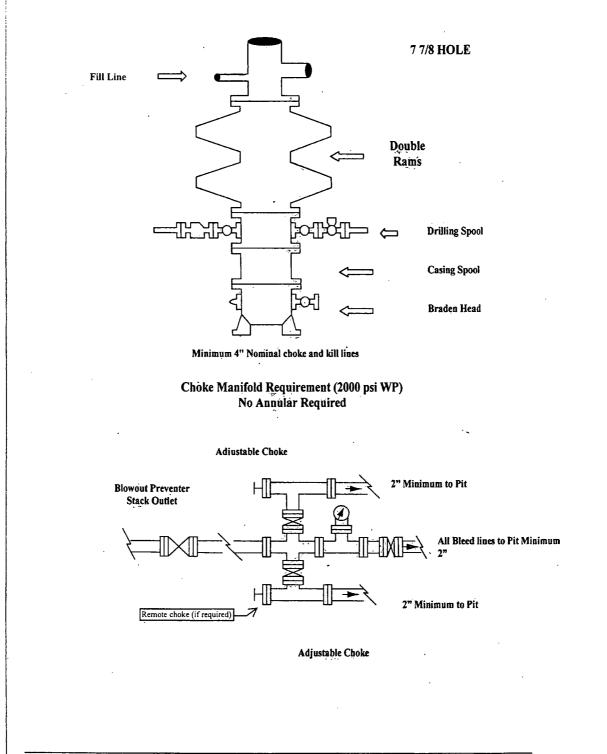

| sft) (ušt)<br>127.02 1<br>Local Čoordii<br>N/S<br>usft),<br>0.00                                                                                                                                                                  | (jusft)<br>.70 4,710.8<br>nates<br>+E/-Ŵ,<br>(jusft)<br>0.00                                                            | (usft)<br>30 673,67<br>Comment<br>KOP / Sta<br>PP @ 530<br>EOC / Sta | ( <b>Usfi</b><br>74.900 596,1                                                                                   | 47.100 3                                 | lotustoloren iroben en eine                             | enter a series de la constantion de la<br>La constantion de la c |



Exhibit #10



**COG Operating LLC** 





Blowout Preventer Schematic

NOTES REGARDING THE BLOWOUT PREVENTERS Master Drilling Plan Eddy County, New Mexico

-Blowout Prev

1. Drilling nipple to be so constructed that it can be removed without use of a welder through rotary table opening, with minimum LD. equal to preventer bore.

2. Wear ring to be properly installed in head.

3. Blow out preventer and all fittings must be in good condition, 2000 psi WP minimum.

4. All fittings to be flanged.

COG Operating LLC

- 5. Safety valve must be available on rig floor at all times with proper connections, valve to be full 2000 psi WP minimum.
- 6. All choke and fill lines to be securely anchored especially ends of choke lines.
- 7. Equipment through which bit must pass shall be at least as large as the diameter of the casing being drill