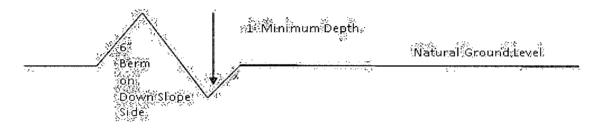

ction and plans for typical road construction.

## Ditching

Ditching shall be required on both sides of the road.

## Turnouts

Vehicle turnouts shall be constructed on the road. Turnouts shall be intervisible with interval spacing distance less than 1000 feet. Turnouts shall be constructed on all blind curves. Turnouts shall conform to the following diagram:



#### Drainage

Drainage control systems shall be constructed on the entire length of road (e.g. ditches, sidehill outsloping and insloping, lead-off ditches, culvert installation, and low water crossings).

A typical lead-off ditch has a minimum depth of 1 foot below and a berm of 6 inches above natural ground level. The berm shall be on the down-slope side of the lead-off ditch.

## **Cross Section of a Typical Lead-off Ditch**



All lead-off ditches shall be graded to drain water with a 1 percent minimum to 3 percent maximum ditch slope. The spacing interval are variable for lead-off ditches and shall be determined according to the formula for spacing intervals of lead-off ditches, but may be amended depending upon existing soil types and centerline road slope (in %);

## Formula for Spacing Interval of Lead-off Ditches

Example - On a 4% road slope that is 400 feet long, the water flow shall drain water into a lead-off ditch. Spacing interval shall be determined by the following formula:

400 foot road with 4% road slope:  $\underline{400'} + 100' = 200'$  lead-off ditch interval 4%

#### **Public Access**

Public access on this road shall not be restricted by the operator without specific written approval gran