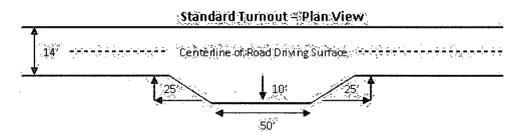

in the event the road deteriorates, erodes, road traffic increases, or it is determined to be beneficial for future field development. The surfacing depth and type of material will be determined at the time of notification.

#### Crowning

Crowning shall be done on the access road driving surface. The road crown shall have a grade of approximately 2% (i.e., a 1" crown on a 14' wide road). The road shall conform to Figure 1; cross section and plans for typical road construction.

## Ditching

Ditching shall be required on both sides of the road.

## Turnouts

Vehicle turnouts shall be constructed on the road. Turnouts shall be intervisible with interval spacing distance less than 1000 feet. Turnouts shall be constructed on all blind curves. Turnouts shall conform to the following diagram:



#### Drainage

Drainage control systems shall be constructed on the entire length of road (e.g. ditches, sidehill outsloping and insloping, lead-off ditches, culvert installation, and low water crossings).

A typical lead-off ditch has a minimum depth of 1 foot below and a berm of 6 inches above natural ground level. The berm shall be on the down-slope side of the lead-off ditch.

## **Cross Section of a Typical Lead-off Ditch**



All lead-off ditches shall be graded to drain water with a 1 percent minimum to 3 percent maximum ditch slope. The spacing interval are variable for lead-off ditches and shall be determined according to the formula for spacing intervals of lead-off ditches, but may be amended depending upon existing soil types and centerline road slope (in %);

## Formula for