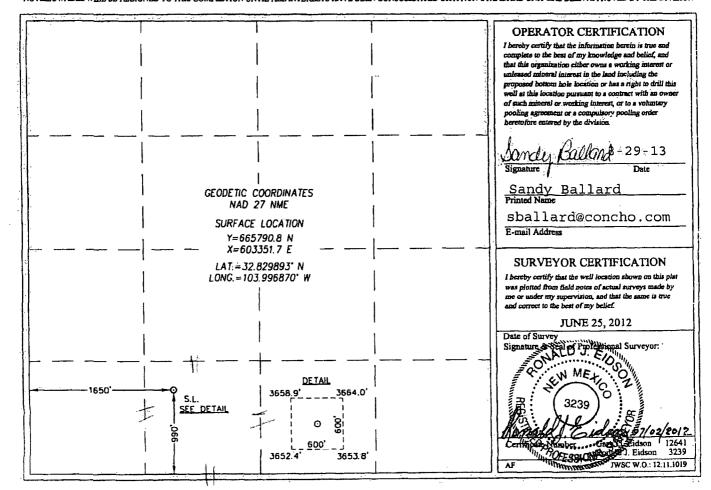

## WELL LOCATION AND ACREAGE DEDICATION PLAT

Pool Code

| 30-015-40897            |          |                                   | 96718                            |             |                   | Loco HillsGlorieta-Yeso |               |                |                   |  |
|-------------------------|----------|-----------------------------------|----------------------------------|-------------|-------------------|-------------------------|---------------|----------------|-------------------|--|
| Property Code<br>302524 |          | Property Name MCINTYRE DK FEDERAL |                                  |             |                   |                         |               |                | Well Number<br>18 |  |
| OGRID No.<br>229137     |          |                                   | Operator Name COG OPERATING, LLC |             |                   |                         |               |                | Elevation 3655'   |  |
|                         |          |                                   |                                  |             | Surface Locat     | ion                     |               |                |                   |  |
| UL or lot No.           | Section  | Township                          | Range                            | Lot Idn     | Feet from the     | North/South line        | Feet from the | East/West line | County            |  |
| N                       | 17       | 17-S                              | 30-E                             |             | 990               | SOUTH                   | 1650          | WEST           | EDDY              |  |
|                         |          |                                   |                                  | Bottom Hole | Location If Diffe | erent From Surface      |               | <u></u>        |                   |  |
| UL or lot No.           | Section  | Township                          | Range                            | Lot Idm     | Feet from the     | North/South line        | Feet from the | East/West line | County            |  |
| Dedicated Acres         | Joint of | Infill Co                         | Consolidation Code Order         |             | er No.            | <u>l</u>                |               | <u></u>        |                   |  |
| 40                      |          | İ                                 |                                  |             |                   |                         |               |                |                   |  |