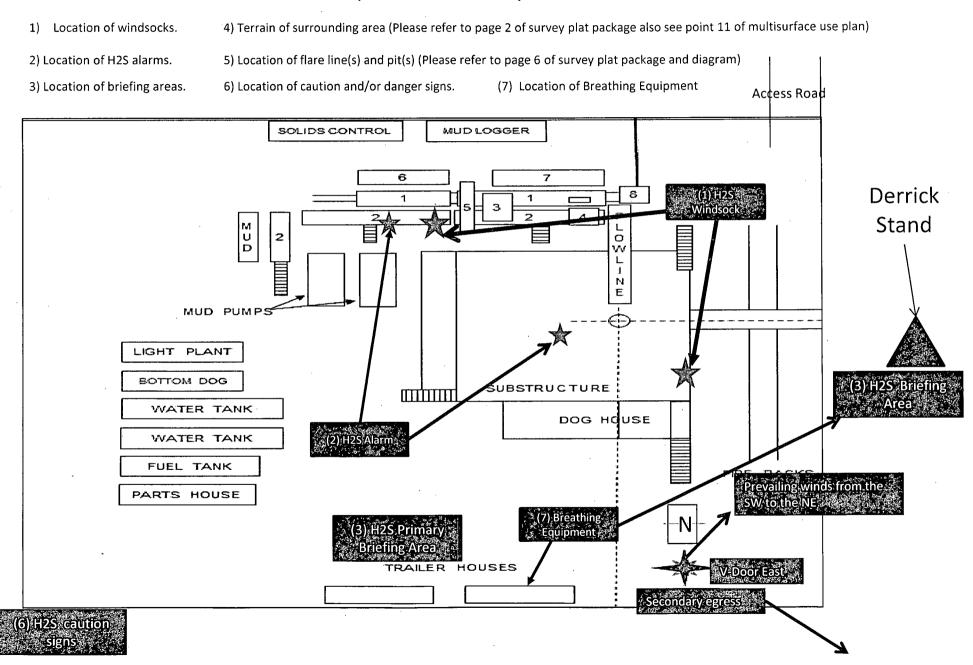

ut on SCBA.
- 3. Remove victim(s) to fresh air as quickly as possible. Go upwind from source or at right angle to the wind. Do not go downwind.
- 4. Briefly apply chest pressure using arm lift method of artificial respiration to clean victim's lungs and to avoid inhaling any toxic gas directly from victim's lungs.
- 5. Provide artificial respiration if needed.
- 6. Provide for prompt transportation to the hospital and continue giving artificial respiration if needed.
- 7. Inform hospital/medical facilities of the possibility of H2S gas poisoning before they treat.

Besides basic first aid, everyone on location should have a good working knowledge of artificial respiration and CPR, as well as first aid for eyes and skin contact with liquid H<sub>2</sub>S.

## Proposed H2S Safety Schematic





## **Location On-Site Notes**

Location on-site conducted by Todd Carpenter-BOPCO L.P., Amanda Lynch-BLM, and Bryan Espinoza-WTC Surveyor on 04/02/2013. The PLU Big Sinks 23-25-30 USA #1H was moved from the surface footage call of 50' FNL & 660' FWL of Sec 23-T25S-R30E to a new surface footage call of 250' FNL & 660' FWL of Sec 23-T25S-R30E in order to avoid Rock Dove Road and electrical lines. Location layout is as follows: v-door will face the east, frac tank pad will be on west/northwest corner, access road will enter location from the northeast corner and topsoil will be stockpiled to the southeast side of location.

#### **MULTI-POINT SURFACE USE PLAN**

#### NAME OF WELL: PLU BIG SINKS 23-25-30 USA #1H

LEGAL DESCRIPTION - SURFACE: 250' FNL, 660' FWL, Section 23, T25S, R30E, Eddy