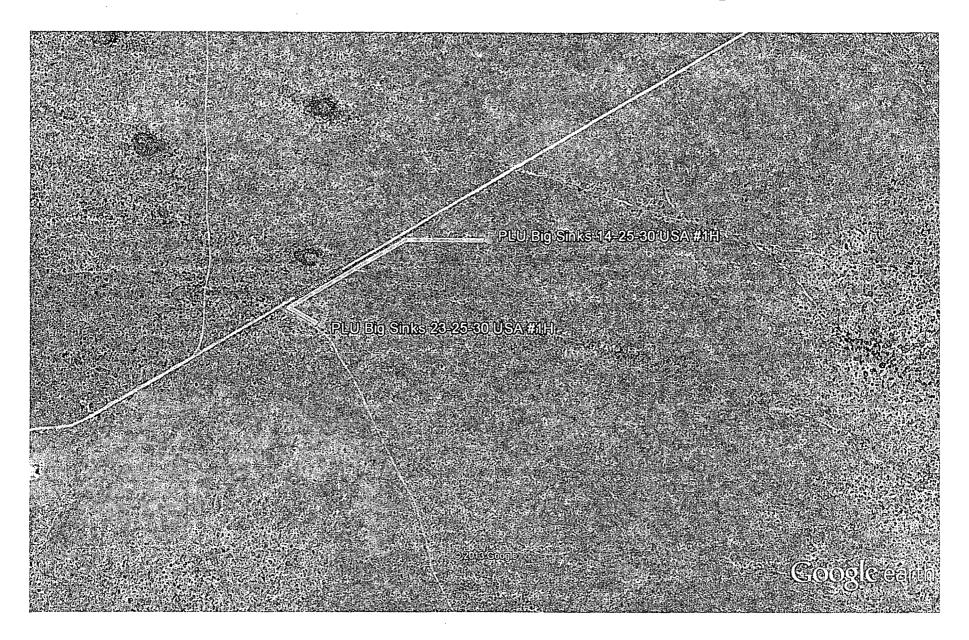

### WELL LOCATION AND ACREAGE DEDICATION PLAT

|                    | WELE EOCHTION AND MERCHAGE DEDICATION I EAT                                                                                                 |          |                  |                    |                   |                   |               |                |        |
|--------------------|---------------------------------------------------------------------------------------------------------------------------------------------|----------|------------------|--------------------|-------------------|-------------------|---------------|----------------|--------|
| 212-011            | PI Number                                                                                                                                   | 29       | 13354            | Pool Code          | Cor               | ral CANYON        | Pool Name     | 3.5. , SO.     |        |
| 30015              | 7/6                                                                                                                                         | 5/       | 1,550 ,          | <del>98043</del> * |                   |                   | SIGNATED; B   | ONE SPRING     |        |
| Property C         | ode                                                                                                                                         | 15-00    |                  | •                  | Property Name     |                   |               | Well Nu        | mber   |
| _3 <del>0640</del> | 2 40                                                                                                                                        | 10.7     | _                | PLU B              | SIG SINKS 23-2    | 5-30 USA          |               | 1H             | l      |
| OGRID N            | io.                                                                                                                                         | T ·      |                  |                    | Operator Name     |                   |               | Elevati        | ion    |
| 26073              | 7                                                                                                                                           |          |                  |                    | BOPCO, L.F        | <b>.</b>          |               | 336            | 1'     |
|                    |                                                                                                                                             |          |                  |                    | Surface Locat     | ion               |               |                |        |
| UL or lot no.      | Section                                                                                                                                     | Township | Range            | Lot Idn            | Feet from the     | North/South line  | Feet from the | East/West line | County |
| D                  | 23                                                                                                                                          | 25 S     | 30 E             |                    | 250               | NORTH             | 660           | WEST           | EDDY   |
|                    |                                                                                                                                             | •        | Bott             | om Hole I          | Location If Diffe | erent From Surfac | е             |                |        |
| UL or lot no.      | Section                                                                                                                                     | Township | Range            | Lot Idn            | Feet from the     | North/South line  | Feet from the | East/West line | County |
| M                  | 23                                                                                                                                          | 25 S     | 30 E             |                    | 50                | SOUTH             | 660           | WEST           | EDDY   |
| Dedicated Acres    | Joint or                                                                                                                                    | lnfill   | Consolidated Cod | le Orde            | r No.             |                   |               |                |        |
| 160                |                                                                                                                                             | _        |                  |                    | NSL               |                   |               |                |        |
| No allowable w     | lo allowable will be assigned to this completion until all interests have been consolidated or a non-standard unit has been approved by the |          |                  |                    |                   |                   |               |                |        |