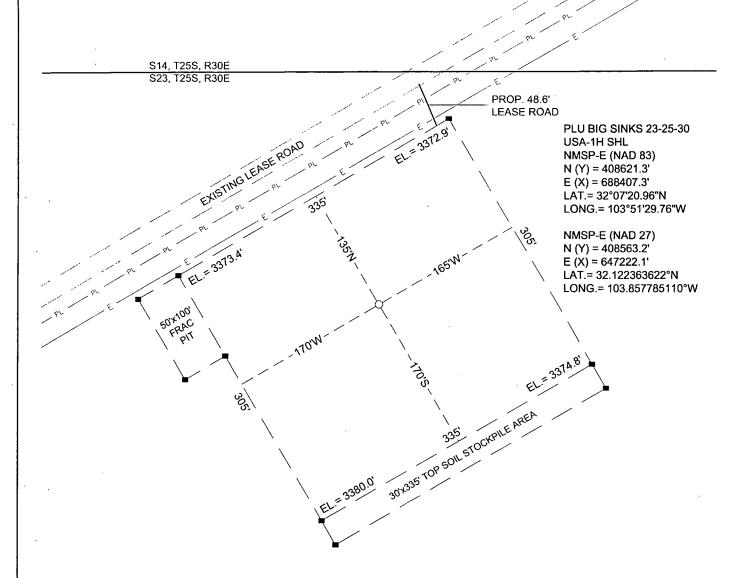

### WELL LOCATION AND ACREAGE DEDICATION PLAT

|                    | WELE EOCHTION AND MERCHAGE DEDICATION I EAT                                                                                                 |          |                  |                    |                   |                   |               |                |        |
|--------------------|---------------------------------------------------------------------------------------------------------------------------------------------|----------|------------------|--------------------|-------------------|-------------------|---------------|----------------|--------|
| 212-011            | PI Number                                                                                                                                   | 29       | 13354            | Pool Code          | Cor               | ral CANYON        | Pool Name     | 3.5. , SO.     |        |
| 30015              | 7/6                                                                                                                                         | 5/       | 1,550 ,          | <del>98043</del> * |                   |                   | SIGNATED; B   | ONE SPRING     |        |
| Property C         | ode                                                                                                                                         | 15-00    |                  | •                  | Property Name     |                   |               | Well Nu        | mber   |
| _3 <del>0640</del> | 2 40                                                                                                                                        | 10.7     | _                | PLU B              | SIG SINKS 23-2    | 5-30 USA          |               | 1H             | l      |
| OGRID N            | io.                                                                                                                                         | T ·      |                  |                    | Operator Name     |                   |               | Elevati        | ion    |
| 26073              | 7                                                                                                                                           |          |                  |                    | BOPCO, L.F        | <b>.</b>          |               | 336            | 1'     |
|                    |                                                                                                                                             |          |                  |                    | Surface Locat     | ion               |               |                |        |
| UL or lot no.      | Section                                                                                                                                     | Township | Range            | Lot Idn            | Feet from the     | North/South line  | Feet from the | East/West line | County |
| D                  | 23                                                                                                                                          | 25 S     | 30 E             |                    | 250               | NORTH             | 660           | WEST           | EDDY   |
|                    |                                                                                                                                             | •        | Bott             | om Hole I          | Location If Diffe | erent From Surfac | е             |                |        |
| UL or lot no.      | Section                                                                                                                                     | Township | Range            | Lot Idn            | Feet from the     | North/South line  | Feet from the | East/West line | County |
| M                  | 23                                                                                                                                          | 25 S     | 30 E             |                    | 50                | SOUTH             | 660           | WEST           | EDDY   |
| Dedicated Acres    | Joint or                                                                                                                                    | lnfill   | Consolidated Cod | le Orde            | r No.             |                   |               |                |        |
| 160                |                                                                                                                                             | _        |                  |                    | NSL               |                   |               |                |        |
| No allowable w     | lo allowable will be assigned to this completion until all interests have been consolidated or a non-standard unit has been approved by the |          |                  |                    |                   |                   |               |                |        |