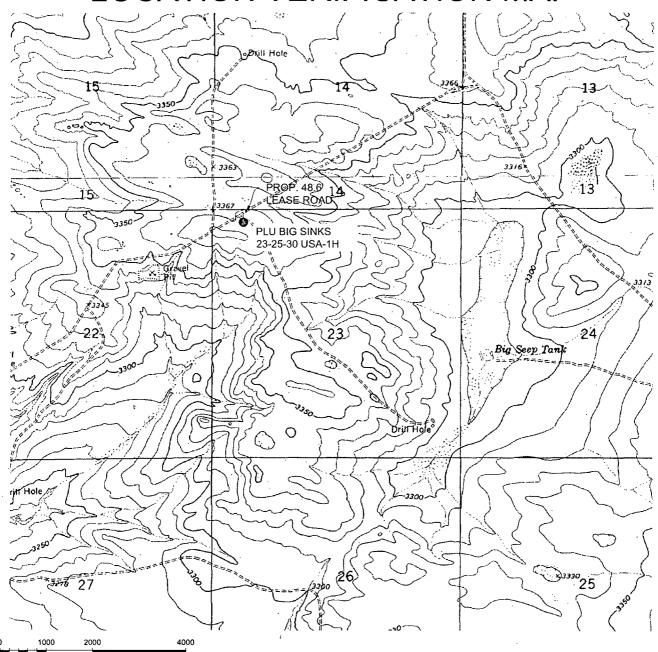

}$ .

If you have any questions regarding the accuracy of the plan provided herein, please do not hesitate to contact me at (432) 683-2277.

Sincerely.

Stephen M. Martinez

Drilling and Completions Manager - West Texas

# SITE LOCATION



0 50 100 200

GRAPHIC SCALE 1" = 100'

SECTION 23, T 25 S, R 30 E, N.M.P.M.

COUNTY: EDDY

STATE: NM

DESCRIPTION: 250' FNL & 660' FWL

OPERATOR: BOPCO, L.P.

WELL NAME: PLU BIG SINKS 23-25-30 USA-1H



#### DRIVING DIRECTIONS:

From the Intersection of Buck Jackson Road and Twin Wells Road. Go south on Buck Jackson Road 2.36 miles and go right at the "Y". Go 1.1 miles and the location flag is on the left.



WEST TEXAS CONSULTANTS, INC.
ENGINEERS PLANNERS SURVEYORS
405 S.W. 1st. STREET
ANDREWS, TEXAS 79714
(432) 523-2181



# LOCATION VERIFICATION MAP



GRAPHIC SCALE 1" = 2000'

SECTION 23, T 25 S, R 30 E, N.M.P.M.

COUNTY: EDDY

STATE: NM

DESCRIPTION: 250' FNL & 660' FWL

OPERATOR: BOPCO, L.P.

WELL NAME: PLU BIG SINKS 23-25-30 USA-1H



### **DRIVING DIRECTIONS:**

From the Intersection of Buck Jackson Road and Twin Wells Road. Go south on Buck Jackson Road 2.36 miles and go right at the "Y". Go 1.1 miles and the the location flag is on the left.



WEST TEXAS CONSULTANTS, INC.
ENGINEERS PLANNERS SURVEYORS
405 S.W. 1st. STREET
ANDREWS, TEXAS 79714
(432) 523-2181



# **VICINITY MAP** T-24-S T-24-S T-24-S R-30-€ R-29-E R-31-E 36 36 6 1 T-25-S R-31-E T-25-S R-30-E T-25-S R-29-E 36 31 36 T-26-S R-31-E T-26-S T-26-S R-30-E R-29-E

SECTION 23, T 25 S, R 30 E, N.M.P.M.

COUNTY: EDDY

STATE: NM

GRAPHIC SCALE 1" = 1 MILES

DESCRIPTION: 250'