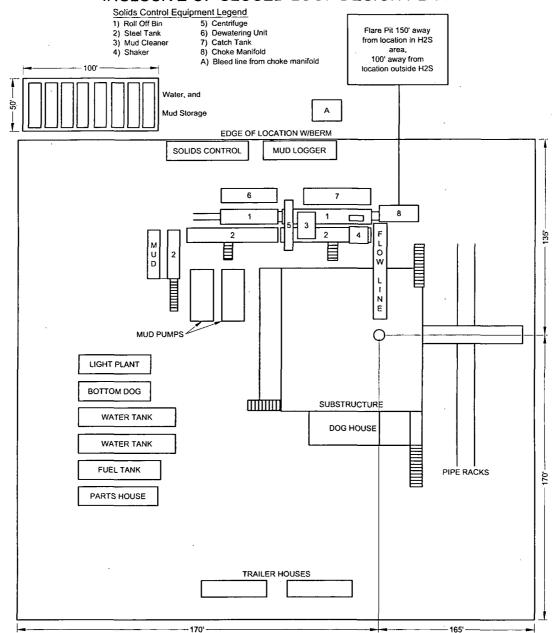

idwest Hose & Specialty, Inc.

### Hose Specifications

| Hose Type        |
|------------------|
| p                |
| <u>LD.</u>       |
| 3"               |
| Working Pressure |

Length 30" O.D. 415/32 Burst Pressure Standard Sales ; Multiplier Applies

Verification Type of Fitting 41/165K Die Size 5.12" Hose Serial #

6884

Coupling Method Swage Final Q.D. 5.16" Hose Assembly Serial # 81610

5000 PSI **Pressure Test** 12000 10000 8000 PSI 6000 4801 2000 Time in Minutes Actual Burst Pressure

Test Pressure 10000 PSI

Time Held at Test Pressure 6 1/4 Minutes

Peak Pressure 10195 PSI

Comments: Hose assembly pressure tested with water at ambient temperature.

Tested By: Donnie Mclemore

Approved By: Bobby Fink

Exhibit "D"

# RIG LAYOUT SCHEMATIC

# INCLUSIVE OF CLOSED-LOOP DESIGN PLAN



NOT TO SCALE

SECTION 23, T 25 S, R 30 E, N.M.P.M.

COUNTY: EDDY

STATE: NM

DESCRIPTION: 250' FNL & 660' FWL

OPERATOR: BOPCO, L.P.

WELL NAME: BIG SINKS 23-25-30 USA-1H

#### **DRIVING DIRECTIONS:**

From the Intersection of Buck Jackson Road and Twin Wells Road. Go south on Buck Jackson Road 2.36 miles and go right at the "Y". Go 1.1 miles and the location flag is on the left.



WEST TEXAS CONSULTANTS, INC.

ENGINEERS PLANNERS SURVEYORS
405 S.W. 1st. STREET
ANDREWS, TEXAS 79714
(432) 523-2181



### TABLE OF CONTENTS

# I. H<sub>2</sub>S Contingency Plan

- A. Scope
- B. Objective
- C. Discussion of Plan

### **II. Emergency Procedures**

- A. Emergency Procedures and Public Protection
- B. Emergency Procedures Implementation
- C. Simulated Blowout Control Drills

# **III. Ignition P