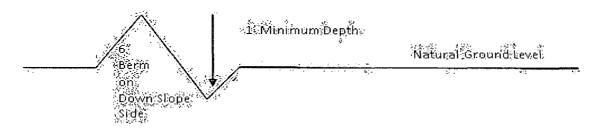

and plans for typical road construction.

#### Ditching

Ditching shall be required on both sides of the road.

#### **Turnouts**

Vehicle turnouts shall be constructed on the road. Turnouts shall be intervisible with interval spacing distance less than 1000 feet. Turnouts shall be constructed on all blind curves. Turnouts shall conform to the following diagram:



#### Drainage

Drainage control systems shall be constructed on the entire length of road (e.g. ditches, sidehill outsloping and insloping, lead-off ditches, culvert installation, and low water crossings).

A typical lead-off ditch has a minimum depth of 1 foot below and a berm of 6 inches above natural ground level. The berm shall be on the down-slope side of the lead-off ditch.

#### Cross Section of a Typical Lead-off Ditch



All lead-off ditches shall be graded to drain water with a 1 percent minimum to 3 percent maximum ditch slope. The spacing interval are variable for lead-off ditches and shall be determined according to the formula for spacing intervals of lead-off ditches, but may be amended depending upon existing soil types and centerline road slope (in %);

#### Formula for Spacing Interval of Lead-off Ditches

Example - On a 4% road slope that is 400 feet long, the water flow shall drain water into a lead-off ditch. Spacing interval shall be determined by the following formula:

400 foot road with 4% road slope: 
$$\frac{400'}{4\%}$$
 + 100' = 200' lead-off ditch interval

#### **Culvert Installations**

Appropriately sized culvert(s) shall be installed at the deep waterway channel flow crossing.

#