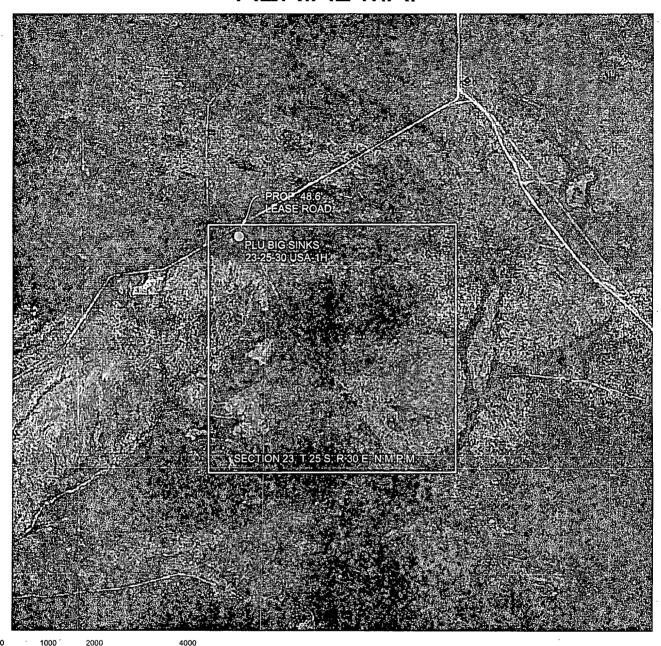

### WELL LOCATION AND ACREAGE DEDICATION PLAT

|                    | WELE EOCHTION AND MERCHAGE DEDICATION I EAT                                                                                                 |          |                  |                    |                   |                   |               |                |        |
|--------------------|---------------------------------------------------------------------------------------------------------------------------------------------|----------|------------------|--------------------|-------------------|-------------------|---------------|----------------|--------|
| 212-011            | PI Number                                                                                                                                   | 29       | 13354            | Pool Code          | Cor               | ral CANYON        | Pool Name     | 3.5. , SO.     |        |
| 30015              | 7/6                                                                                                                                         | 5/       | 1,550 ,          | <del>98043</del> * |                   |                   | SIGNATED; B   | ONE SPRING     |        |
| Property C         | ode                                                                                                                                         | 15-00    |                  | •                  | Property Name     |                   |               | Well Nu        | mber   |
| _3 <del>0640</del> | 2 40                                                                                                                                        | 10.7     | _                | PLU B              | SIG SINKS 23-2    | 5-30 USA          |               | 1H             | l      |
| OGRID N            | io.                                                                                                                                         | T ·      |                  |                    | Operator Name     |                   |               | Elevati        | ion    |
| 26073              | 7                                                                                                                                           |          |                  |                    | BOPCO, L.F        | <b>.</b>          |               | 336            | 1'     |
|                    |                                                                                                                                             |          |                  |                    | Surface Locat     | ion               |               |                |        |
| UL or lot no.      | Section                                                                                                                                     | Township | Range            | Lot Idn            | Feet from the     | North/South line  | Feet from the | East/West line | County |
| D                  | 23                                                                                                                                          | 25 S     | 30 E             |                    | 250               | NORTH             | 660           | WEST           | EDDY   |
|                    |                                                                                                                                             | •        | Bott             | om Hole I          | Location If Diffe | erent From Surfac | е             |                |        |
| UL or lot no.      | Section                                                                                                                                     | Township | Range            | Lot Idn            | Feet from the     | North/South line  | Feet from the | East/West line | County |
| M                  | 23                                                                                                                                          | 25 S     | 30 E             |                    | 50                | SOUTH             | 660           | WEST           | EDDY   |
| Dedicated Acres    | Joint or                                                                                                                                    | lnfill   | Consolidated Cod | le Orde            | r No.             |                   |               |                |        |
| 160                |                                                                                                                                             | _        |                  |                    | NSL               |                   |               |                |        |
| No allowable w     | lo allowable will be assigned to this completion until all interests have been consolidated or a non-standard unit has been approved by the |          |                  |                    |                   |                   |               |                |        |