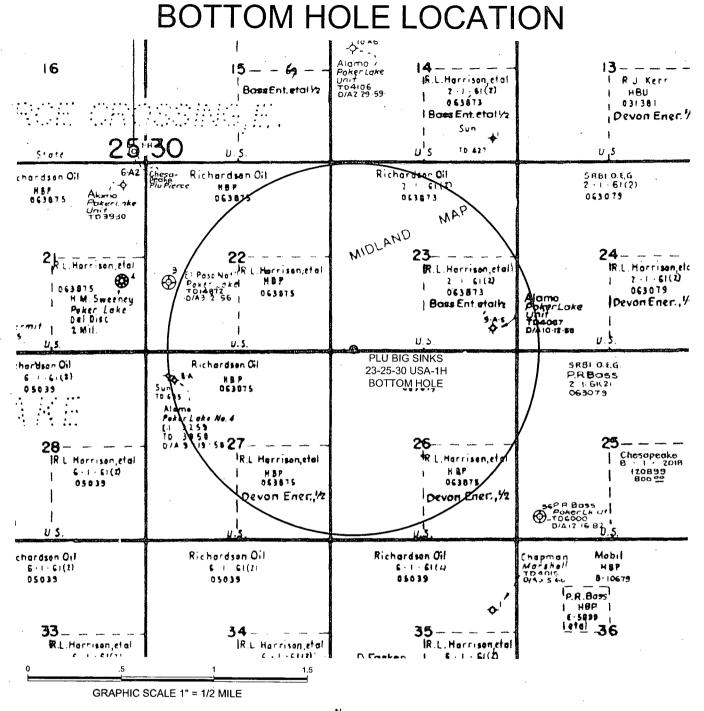

### WELL LOCATION AND ACREAGE DEDICATION PLAT

|                    | WELE EOCHTION AND MERCHAGE DEDICATION I EAT                                                                                                 |          |                  |                    |                   |                   |               |                |        |
|--------------------|---------------------------------------------------------------------------------------------------------------------------------------------|----------|------------------|--------------------|-------------------|-------------------|---------------|----------------|--------|
| 212-011            | PI Number                                                                                                                                   | 29       | 13354            | Pool Code          | Cor               | ral CANYON        | Pool Name     | 3.5. , SO.     |        |
| 30015              | 7/6                                                                                                                                         | 5/       | 1,550 ,          | <del>98043</del> * |                   |                   | SIGNATED; B   | ONE SPRING     |        |
| Property C         | ode                                                                                                                                         | 15-00    |                  | •                  | Property Name     |                   |               | Well Nu        | mber   |
| _3 <del>0640</del> | 2 40                                                                                                                                        | 10.7     | _                | PLU B              | SIG SINKS 23-2    | 5-30 USA          |               | 1H             | l      |
| OGRID N            | io.                                                                                                                                         | T ·      |                  |                    | Operator Name     |                   |               | Elevati        | ion    |
| 26073              | 7                                                                                                                                           |          |                  |                    | BOPCO, L.F        | <b>.</b>          |               | 336            | 1'     |
|                    |                                                                                                                                             |          |                  |                    | Surface Locat     | ion               |               |                |        |
| UL or lot no.      | Section                                                                                                                                     | Township | Range            | Lot Idn            | Feet from the     | North/South line  | Feet from the | East/West line | County |
| D                  | 23                                                                                                                                          | 25 S     | 30 E             |                    | 250               | NORTH             | 660           | WEST           | EDDY   |
|                    |                                                                                                                                             | •        | Bott             | om Hole I          | Location If Diffe | erent From Surfac | е             |                |        |
| UL or lot no.      | Section                                                                                                                                     | Township | Range            | Lot Idn            | Feet from the     | North/South line  | Feet from the | East/West line | County |
| M                  | 23                                                                                                                                          | 25 S     | 30 E             |                    | 50                | SOUTH             | 660           | WEST           | EDDY   |
| Dedicated Acres    | Joint or                                                                                                                                    | lnfill   | Consolidated Cod | le Orde            | r No.             |                   |               |                |        |
| 160                |                                                                                                                                             | _        |                  |                    | NSL               |                   |               |                |        |
| No allowable w     | lo allowable will be assigned to this completion until all interests have been consolidated or a non-standard unit has been approved by the |          |                  |                    |                   |                   |               |                |        |