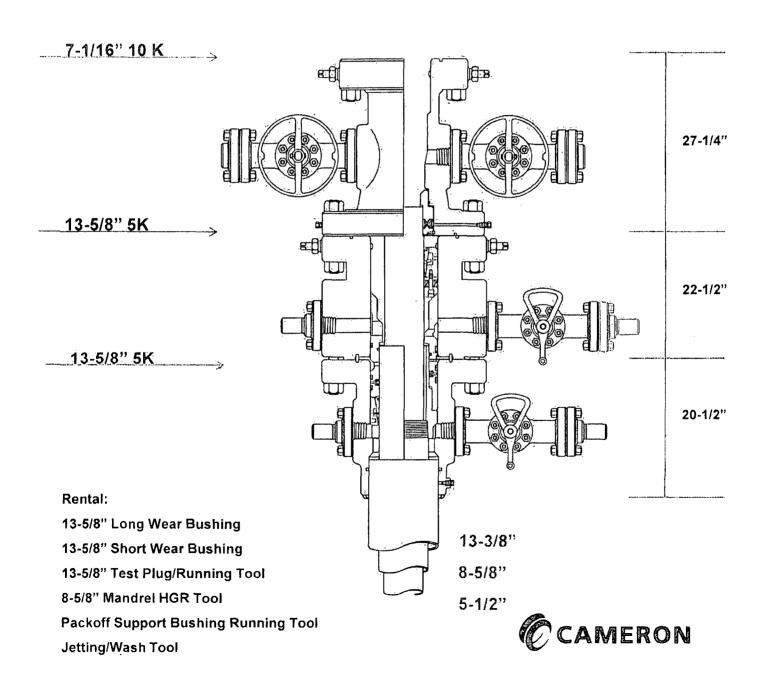

Depth  (usft) | Vertical<br>Depth*<br>(usft) = | Local Coordi | nates<br>+E/-W<br>(usft) | Comment                             |
|-------------------------------------------|--------------------------------|--------------|--------------------------|-------------------------------------|
| 8,710.54                                  | 8,710.54                       | 0.00         | 0.00                     | KOP Start Build 12.00               |
| 9,460.54                                  | 9,188.00                       | -477.46      | 1.95                     | LP Start 4551.58 hold at 9460.54 MD |
| . 14,012.11                               | 9,188.00                       | -5,029.00    | 20.50                    | TD at 14012.11                      |



CUSTOMER: BOPCO

Diagram "Z"





# MIDWEST

# HOSE AND SPECIALTY INC.

| If        | NTERNAL                    | HYDROST                               | ATIC TES                 | REPOR         | T      |  |  |  |
|-----------|----------------------------|---------------------------------------|--------------------------|---------------|--------|--|--|--|
| Custome   |                            |                                       | <u> </u>                 | P.O. Number:  |        |  |  |  |
| LATSHAW   | DRILLING                   |                                       | RIG#4                    |               |        |  |  |  |
|           |                            | HOSE SPECI                            | ICATIONS                 |               | :      |  |  |  |
| Туре:     | CHOKE LIN