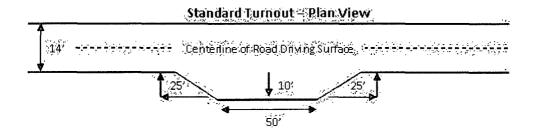

vent the road deteriorates, erodes, road traffic increases, or it is determined to be beneficial for future field development. The surfacing depth and type of material will be determined at the time of notification.

#### Crowning

Crowning shall be done on the access road driving surface. The road crown shall have a grade of approximately 2% (i.e., a 1" crown on a 14' wide road). The road shall conform to Figure 1; cross section and plans for typical road construction.

#### Ditching

Ditching shall be required on both sides of the road.

#### **Turnouts**

Vehicle turnouts shall be constructed on the road. Turnouts shall be intervisible with interval spacing distance less than 1000 feet. Turnouts shall be constructed on all blind curves. Turnouts shall conform to the following diagram:



#### Drainage

Drainage control systems shall be constructed on the entire length of road (e.g. ditches, sidehill outsloping and insloping, lead-off ditches, culvert installation, and low water crossings).

A typical lead-off ditch has a minimum depth of 1 foot below and a berm of 6 inches above natural ground level. The berm shall be on the down-slope side of the lead-off ditch.

#### Cross Section of a Typical Lead-off Ditch



All lead-off ditches shall be graded to drain water with a 1 percent minimum to 3 percent maximum ditch slope. The spacing interval are variable for lead-off ditches and shall be determined according to the formula for spacing intervals of lead-off ditches, but may be amended depending upon existing soil types and centerline road slope (in %);

#### Formula for