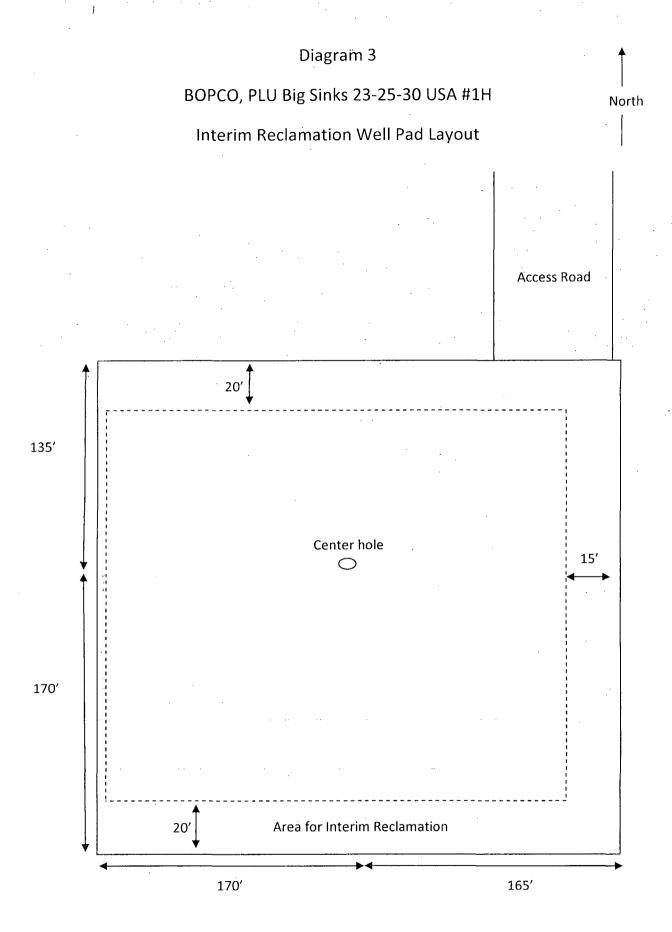

### WELL LOCATION AND ACREAGE DEDICATION PLAT

|                    | WELE EOCHTION AND MERCHAGE DEDICATION I EAT                                                                                                 |          |                  |                    |                   |                   |               |                |        |
|--------------------|---------------------------------------------------------------------------------------------------------------------------------------------|----------|------------------|--------------------|-------------------|-------------------|---------------|----------------|--------|
| 212-011            | PI Number                                                                                                                                   | 29       | 13354            | Pool Code          | Cor               | ral CANYON        | Pool Name     | 3.5. , SO.     |        |
| 30015              | 7/6                                                                                                                                         | 5/       | 1,550 ,          | <del>98043</del> * |                   |                   | SIGNATED; B   | ONE SPRING     |        |
| Property C         | ode                                                                                                                                         | 15-00    |                  | •                  | Property Name     |                   |               | Well Nu        | mber   |
| _3 <del>0640</del> | 2 40                                                                                                                                        | 10.7     | _                | PLU B              | SIG SINKS 23-2    | 5-30 USA          |               | 1H             | l      |
| OGRID N            | io.                                                                                                                                         | T ·      |                  |                    | Operator Name     |                   |               | Elevati        | ion    |
| 26073              | 7                                                                                                                                           |          |                  |                    | BOPCO, L.F        | <b>.</b>          |               | 336            | 1'     |
|                    |                                                                                                                                             |          |                  |                    | Surface Locat     | ion               |               |                |        |
| UL or lot no.      | Section                                                                                                                                     | Township | Range            | Lot Idn            | Feet from the     | North/South line  | Feet from the | East/West line | County |
| D                  | 23                                                                                                                                          | 25 S     | 30 E             |                    | 250               | NORTH             | 660           | WEST           | EDDY   |
|                    |                                                                                                                                             | •        | Bott             | om Hole I          | Location If Diffe | erent From Surfac | е             |                |        |
| UL or lot no.      | Section                                                                                                                                     | Township | Range            | Lot Idn            | Feet from the     | North/South line  | Feet from the | East/West line | County |
| M                  | 23                                                                                                                                          | 25 S     | 30 E             |                    | 50                | SOUTH             | 660           | WEST           | EDDY   |
| Dedicated Acres    | Joint or                                                                                                                                    | lnfill   | Consolidated Cod | le Orde            | r No.             |                   |               |                |        |
| 160                |                                                                                                                                             | _        |                  |                    | NSL               |                   |               |                |        |
| No allowable w     | lo allowable will be assigned to this completion until all interests have been consolidated or a non-standard unit has been approved by the |          |                  |                    |                   |                   |               |                |        |