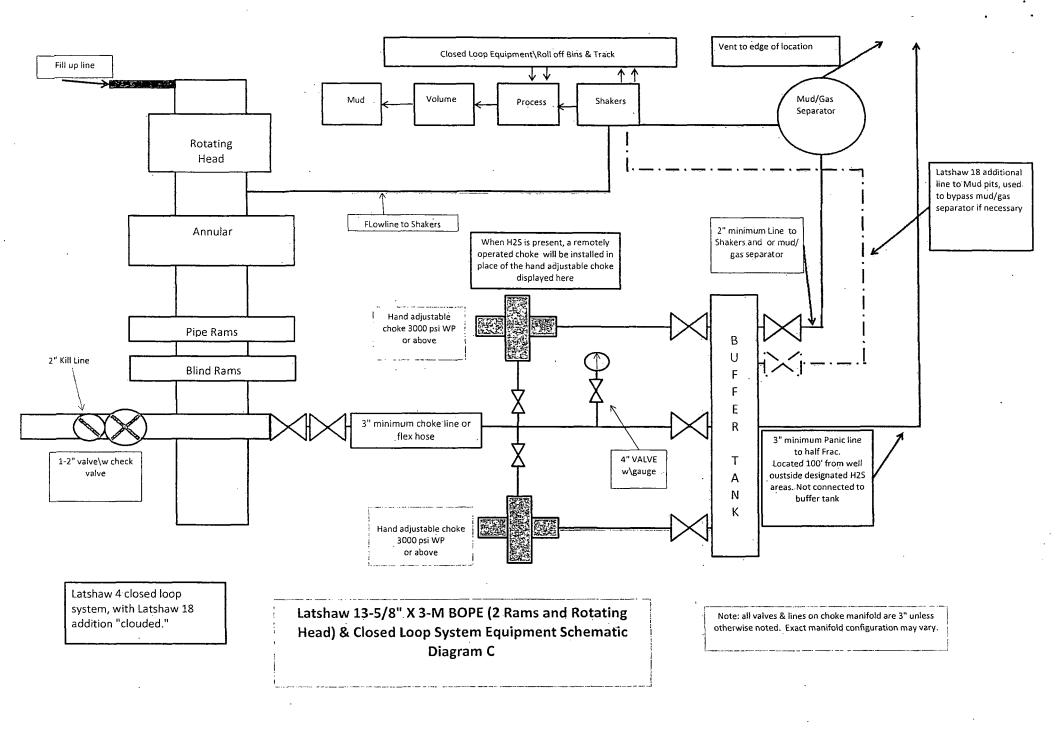

Depth  (usft) | Vertical<br>Depth*<br>(usft) = | Local Coordi | nates<br>+E/-W<br>(usft) | Comment                             |
|-------------------------------------------|--------------------------------|--------------|--------------------------|-------------------------------------|
| 8,710.54                                  | 8,710.54                       | 0.00         | 0.00                     | KOP Start Build 12.00               |
| 9,460.54                                  | 9,188.00                       | -477.46      | 1.95                     | LP Start 4551.58 hold at 9460.54 MD |
| . 14,012.11                               | 9,188.00                       | -5,029.00    | 20.50                    | TD at 14012.11                      |



CUSTOMER: BOPCO

Diagram "Z"





# MIDWEST

# HOSE AND SPECIALTY INC.

| If        | NTERNAL                    | HYDROST                               | ATIC TES                 | REPOR         | T      |  |  |  |
|-----------|----------------------------|---------------------------------------|--------------------------|---------------|--------|--|--|--|
| Custome   |                            |                                       | <u> </u>                 | P.O. Number:  |        |  |  |  |
| LATSHAW   | DRILLING                   |                                       | RIG#4                    |               |        |  |  |  |
|           |                            | HOSE SPECI                            | ICATIONS                 |               | :      |  |  |  |
| Туре:     | CHOKE LIN