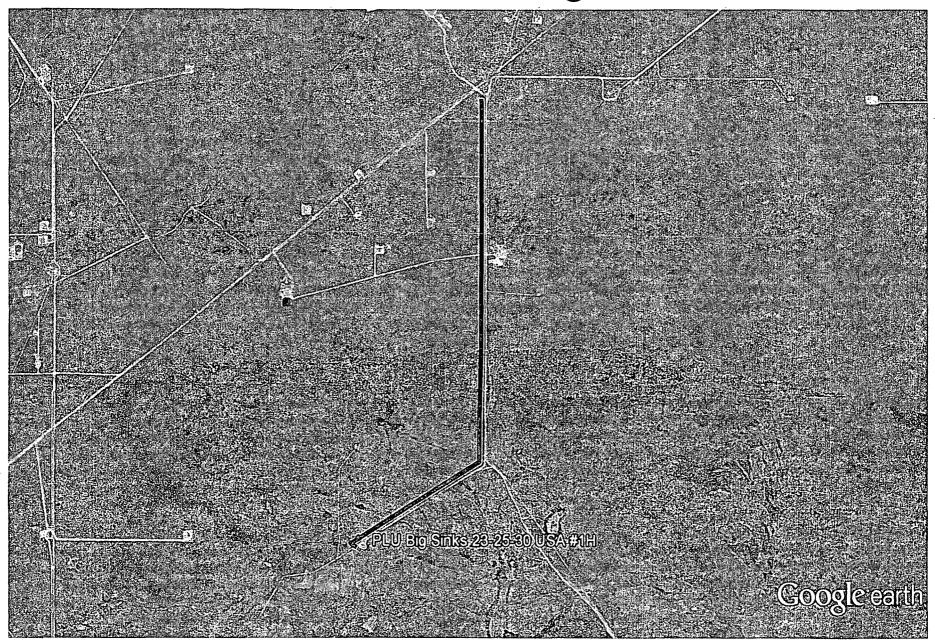

### WELL LOCATION AND ACREAGE DEDICATION PLAT

|                    | WELE EOCHTION AND MERCHAGE DEDICATION I EAT                                                                                                 |          |                  |                    |                   |                   |               |                |        |
|--------------------|---------------------------------------------------------------------------------------------------------------------------------------------|----------|------------------|--------------------|-------------------|-------------------|---------------|----------------|--------|
| 212-011            | PI Number                                                                                                                                   | 29       | 13354            | Pool Code          | Cor               | ral CANYON        | Pool Name     | 3.5. , SO.     |        |
| 30015              | 7/6                                                                                                                                         | 5/       | 1,550 ,          | <del>98043</del> * |                   |                   | SIGNATED; B   | ONE SPRING     |        |
| Property C         | ode                                                                                                                                         | 15-00    |                  | •                  | Property Name     |                   |               | Well Nu        | mber   |
| _3 <del>0640</del> | 2 40                                                                                                                                        | 10.7     | _                | PLU B              | SIG SINKS 23-2    | 5-30 USA          |               | 1H             | l      |
| OGRID N            | io.                                                                                                                                         | T ·      |                  |                    | Operator Name     |                   |               | Elevati        | ion    |
| 26073              | 7                                                                                                                                           |          |                  |                    | BOPCO, L.F        | <b>.</b>          |               | 336            | 1'     |
|                    |                                                                                                                                             |          |                  |                    | Surface Locat     | ion               |               |                |        |
| UL or lot no.      | Section                                                                                                                                     | Township | Range            | Lot Idn            | Feet from the     | North/South line  | Feet from the | East/West line | County |
| D                  | 23                                                                                                                                          | 25 S     | 30 E             |                    | 250               | NORTH             | 660           | WEST           | EDDY   |
|                    |                                                                                                                                             | •        | Bott             | om Hole I          | Location If Diffe | erent From Surfac | е             |                |        |
| UL or lot no.      | Section                                                                                                                                     | Township | Range            | Lot Idn            | Feet from the     | North/South line  | Feet from the | East/West line | County |
| M                  | 23                                                                                                                                          | 25 S     | 30 E             |                    | 50                | SOUTH             | 660           | WEST           | EDDY   |
| Dedicated Acres    | Joint or                                                                                                                                    | lnfill   | Consolidated Cod | le Orde            | r No.             |                   |               |                |        |
| 160                |                                                                                                                                             | _        |                  |                    | NSL               |                   |               |                |        |
| No allowable w     | lo allowable will be assigned to this completion until all interests have been consolidated or a non-standard unit has been approved by the |          |                  |                    |                   |                   |               |                |        |