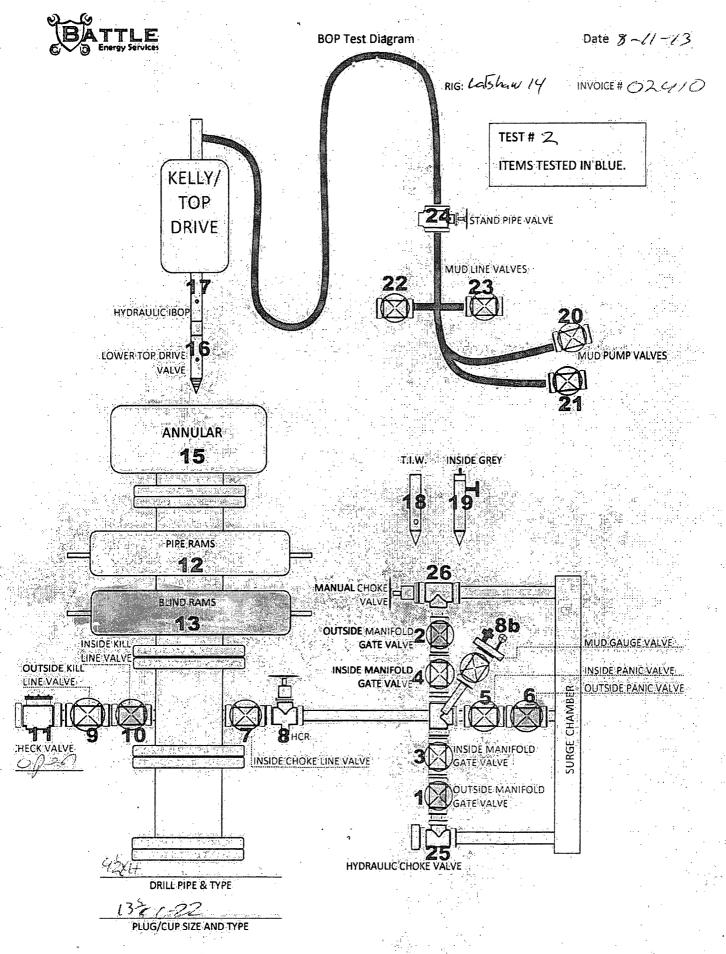

## **BOP Test**

| 328 100 | " C     |          | 1 1 2              | 7                  | 17340     |           | 82.08°  |                                        | 333       | 1889     |            | 9-90    | 9943     | 24.30        |                | 22          | Y                 | 023      | . 10   |               | Contract             | \$2 <b>8</b> 3 | XX.          | · . S               | 7.08%                                   | × 100  | X X      |        | fine e | proof. |           |             |            |           | 084303      | 25/1/52       | de de la constante de la const | 41 1.18 1                              | ' cuntility' | 36(5) |
|---------|---------|----------|--------------------|--------------------|-----------|-----------|---------|----------------------------------------|-----------|----------|------------|---------|----------|--------------|----------------|-------------|-------------------|----------|--------|---------------|----------------------|----------------|--------------|---------------------|-----------------------------------------|--------|----------|--------|--------|--------|-----------|-------------|------------|-----------|-------------|---------------|--------------------------------------------------------------------------------------------------------------------------------------------------------------------------------------------------------------------------------------------------------------------------------------------------------------------------------------------------------------------------------------------------------------------------------------------------------------------------------------------------------------------------------------------------------------------------------------------------------------------------------------------------------------------------------------------------------------------------------------------------------------------------------------------------------------------------------------------------------------------------------------------------------------------------------------------------------------------------------------------------------------------------------------------------------------------------------------------------------------------------------------------------------------------------------------------------------------------------------------------------------------------------------------------------------------------------------------------------------------------------------------------------------------------------------------------------------------------------------------------------------------------------------------------------------------------------------------------------------------------------------------------------------------------------------------------------------------------------------------------------------------------------------------------------------------------------------------------------------------------------------------------------------------------------------------------------------------------------------------------------------------------------------------------------------------------------------------------------------------------------------|----------------------------------------|--------------|-------|
| Date    | . 7     | 1        | 1221               | ે                  | (S. 1922) | 100       |         | 300                                    | 300g):    | 430      | Weig       |         |          |              | Ø.             | 25          | ari N             | St       | art    | tirr          | 16                   | 9.428          | 4099         | ininis))            | essica                                  | 196K   | *4       | LJ a   | ımı    | O p    | m         |             |            |           | 2.4         | D             | ALIEN NE                                                                                                                                                                                                                                                                                                                                                                                                                                                                                                                                                                                                                                                                                                                                                                                                                                                                                                                                                                                                                                                                                                                                                                                                                                                                                                                                                                                                                                                                                                                                                                                                                                                                                                                                                                                                                                                                                                                                                                                                                                                                                                                       |                                        | <b>283</b>   |       |
| Com     | 0000000 | entro de | 1793               |                    |           |           |         | 694                                    | 23        |          | 4.1X17     | ×       |          | <b>%</b> (6) | 284            | ð Sax       | 3000<br>3000      | Si       | ate    | ¥             | n                    | m              | 7            | Č                   | our                                     | ίtν    |          | Æ      |        |        | 3/17      | 25 25       | pΩ         |           |             |               | ssui<br>Z                                                                                                                                                                                                                                                                                                                                                                                                                                                                                                                                                                                                                                                                                                                                                                                                                                                                                                                                                                                                                                                                                                                                                                                                                                                                                                                                                                                                                                                                                                                                                                                                                                                                                                                                                                                                                                                                                                                                                                                                                                                                                                                      | es<br>·                                |              | 200   |
| 3-12/50 | 300     | 3 3      |                    | , 1770)<br>, 1770) |           | 72%       |         | 22 2 2 2 2 2 2 2 2 2 2 2 2 2 2 2 2 2 2 | A STATE   | 25.27    |            | X8.3    |          |              | 17.00          | 716         |                   | 30       | 151044 |               |                      | 200            |              |                     | W                                       |        | SIX.     | 811    | 8100   |        |           | W. 25 155 " | J. 1633    | CV-2004   | -XMXIII     | A 18          | \$6.36 \\\\\\\\\\\\\\\\\\\\\\\\\\\\\\\\\\\                                                                                                                                                                                                                                                                                                                                                                                                                                                                                                                                                                                                                                                                                                                                                                                                                                                                                                                                                                                                                                                                                                                                                                                                                                                                                                                                                                                                                                                                                                                                                                                                                                                                                                                                                                                                                                                                                                                                                                                                                                                                                     | ************************************** | 3.5%()       |       |
| Leas    | e 👱     |          | 4502               |                    |           | Z 49, 1   | 5000N   | 2.2                                    | #999<br>- |          | <u>.</u> ) |         |          |              | Can-4          |             | 247.02<br>227.102 | <u> </u> |        |               | 848343<br>           |                | 1000<br>1000 | 3299953<br>St. A.S. | 947771<br>420140                        |        |          | 10.269 | 228/50 | 2.98   | (A)(A)(A) |             | Anı        | nula      | r: <u>/</u> | <b>7</b> 5.   | X                                                                                                                                                                                                                                                                                                                                                                                                                                                                                                                                                                                                                                                                                                                                                                                                                                                                                                                                                                                                                                                                                                                                                                                                                                                                                                                                                                                                                                                                                                                                                                                                                                                                                                                                                                                                                                                                                                                                                                                                                                                                                                                              | 9000                                   |              |       |
| Com     | pai     | ην Λ     | /lan               |                    | My        |           |         |                                        | 000       | 9039     |            |         | nXii     |              | 18.44<br>18.44 | 1017        | 1000              | 23       |        |               |                      |                |              | MAN.                | - IN                                    | 1/2//0 | MAN D    |        |        |        | Mary I    |             | ^_         |           | •           | 7             | <i>)O</i>                                                                                                                                                                                                                                                                                                                                                                                                                                                                                                                                                                                                                                                                                                                                                                                                                                                                                                                                                                                                                                                                                                                                                                                                                                                                                                                                                                                                                                                                                                                                                                                                                                                                                                                                                                                                                                                                                                                                                                                                                                                                                                                      |                                        |              | 20    |
| Tool    | กแร     | her      |                    | 100                |           | 124       |         |                                        |           |          | ŵ.         |         |          |              | ा              | est         | er                |          | R      | $\mathcal{Y}$ | _ €                  |                |              |                     | \$23.23<br>(1)                          |        | <b>%</b> |        |        |        |           | 2011 3 2401 | 0.2860     | 100       | · portained | 40.000        | n from + O                                                                                                                                                                                                                                                                                                                                                                                                                                                                                                                                                                                                                                                                                                                                                                                                                                                                                                                                                                                                                                                                                                                                                                                                                                                                                                                                                                                                                                                                                                                                                                                                                                                                                                                                                                                                                                                                                                                                                                                                                                                                                                                     | A 200 A 200                            | 78.0         | X     |
| X. III  | • 10gg  | 432,53   | THE REAL PROPERTY. | S. Paris           |           |           | . Vanya | AMX                                    | 7.W       |          | WX.        | 8772    | 25.00    | 981          | T i            |             |                   | 30       |        |               |                      | 211.AV         | Adivis       |                     | ů.                                      |        | Rig      | #      | 1      | (/     |           | ****        | Pul        | nps       | 1200        | 50            | 100                                                                                                                                                                                                                                                                                                                                                                                                                                                                                                                                                                                                                                                                                                                                                                                                                                                                                                                                                                                                                                                                                                                                                                                                                                                                                                                                                                                                                                                                                                                                                                                                                                                                                                                                                                                                                                                                                                                                                                                                                                                                                                                            |                                        | <b>WINN</b>  | 28    |
| Drilli  | 112     | COL      | ud                 | LU                 | W#4.5     | 28. A. J. | 21-3    | 15/2                                   | 1.66      | 36,111.5 | - X-M. (.) | (A) (B) | winkiii. | ai:Miiiii    |                | Krist editi | Metric : 1        |          |        | See See       | Appropriate Comments |                | 77 6 50      | v 855000            | *************************************** |        | O        |        |        |        |           | -2.80       | SATISTY OF | proxx(X2) |             | ,1:01 : 11:11 | niiragaya                                                                                                                                                                                                                                                                                                                                                                                                                                                                                                                                                                                                                                                                                                                                                                                                                                                                                                                                                                                                                                                                                                                                                                                                                                                                                                                                                                                                                                                                                                                                                                                                                                                                                                                                                                                                                                                                                                                                                                                                                                                                                                                      | water:                                 |              |       |

|          | Topicine See                                  | Low  | Test    | High                | Test         | 66                                                                                                                                                                                                                                                                                                                                                                                                                                                                                                                                                                                                                                                                                                                                                                                                                                                                                                                                                                                                                                                                                                                                                                                                                                                                                                                                                                                                                                                                                                                                                                                                                                                                                                                                                                                                                                                                                                                                                                                                                                                                                                                             |
|----------|-----------------------------------------------|------|---------|---------------------|--------------|--------------------------------------------------------------------------------------------------------------------------------------------------------------------------------------------------------------------------------------------------------------------------------------------------------------------------------------------------------------------------------------------------------------------------------------------------------------------------------------------------------------------------------------------------------------------------------------------------------------------------------------------------------------------------------------------------------------------------------------------------------------------------------------------------------------------------------------------------------------------------------------------------------------------------------------------------------------------------------------------------------------------------------------------------------------------------------------------------------------------------------------------------------------------------------------------------------------------------------------------------------------------------------------------------------------------------------------------------------------------------------------------------------------------------------------------------------------------------------------------------------------------------------------------------------------------------------------------------------------------------------------------------------------------------------------------------------------------------------------------------------------------------------------------------------------------------------------------------------------------------------------------------------------------------------------------------------------------------------------------------------------------------------------------------------------------------------------------------------------------------------|
| Test#    | Items tested                                  | PSI  | Min.    | :-PSI-              | Min.         | Remarks                                                                                                                                                                                                                                                                                                                                                                                                                                                                                                                                                                                                                                                                                                                                                                                                                                                                                                                                                                                                                                                                                                                                                                                                                                                                                                                                                                                                                                                                                                                                                                                                                                                                                                                                                                                                                                                                                                                                                                                                                                                                                                                        |
|          |                                               | 256  | 1/0     | 3.77                | 1702<br>1702 | 2 2 2 2 2 Charles Car 2 2 2 Ch                                                                                                                                                                                                                                                                                                                                                                                                                                                                                                                                                                                                                                                                                                                                                                                                                                                                                                                                                                                                                                                                                                                                                                                                                                                                                                                                                                                                                                                                                                                                                                                                                                                                                                                                                                                                                                                                                                                                                                                                                                                                                                 |
|          | 1267/52                                       | 250  | 70      | 300                 |              | Colons I Cotte Chi Con Colons                                                                                                                                                                                                                                                                                                                                                                                                                                                                                                                                                                                                                                                                                                                                                                                                                                                                                                                                                                                                                                                                                                                                                                                                                                                                                                                                                                                                                                                                                                                                                                                                                                                                                                                                                                                                                                                                                                                                                                                                                                                                                                  |
| 7        | 2 1/2/1/2000                                  |      |         |                     | 8. XXX       | TOWN ESCULOTION WITHOUT THE                                                                                                                                                                                                                                                                                                                                                                                                                                                                                                                                                                                                                                                                                                                                                                                                                                                                                                                                                                                                                                                                                                                                                                                                                                                                                                                                                                                                                                                                                                                                                                                                                                                                                                                                                                                                                                                                                                                                                                                                                                                                                                    |
| 17.77    | 2469 / 30 / 30 / 30 / 30 / 30 / 30 / 30 / 3   | 2.7  | 370     | <b>Constitution</b> |              | The state of the s |
| 1999.75% |                                               | 250  | 1/2     |                     | 1/2          | Computation place to go keek                                                                                                                                                                                                                                                                                                                                                                                                                                                                                                                                                                                                                                                                                                                                                                                                                                                                                                                                                                                                                                                                                                                                                                                                                                                                                                                                                                                                                                                                                                                                                                                                                                                                                                                                                                                                                                                                                                                                                                                                                                                                                                   |
|          | 772                                           | 2.7  | 1/4/2/E | 3,772               | 1/02         | Carlo San Carlo  |
|          |                                               | 250  | 70.     | 252                 | 100          | Land State of the  |
| 4        |                                               | 2.48 |         |                     | 170          | 了一个一个一个一个一个一个一个一个一个一个一个一个一个一个一个一个一个一个一个                                                                                                                                                                                                                                                                                                                                                                                                                                                                                                                                                                                                                                                                                                                                                                                                                                                                                                                                                                                                                                                                                                                                                                                                                                                                                                                                                                                                                                                                                                                                                                                                                                                                                                                                                                                                                                                                                                                                                                                                                                                                                        |
|          |                                               | 250  | 17.2    | 320                 | 1/2          |                                                                                                                                                                                                                                                                                                                                                                                                                                                                                                                                                                                                                                                                                                                                                                                                                                                                                                                                                                                                                                                                                                                                                                                                                                                                                                                                                                                                                                                                                                                                                                                                                                                                                                                                                                                                                                                                                                                                                                                                                                                                                                                                |
|          | 909119222                                     | 230  |         | 39/25               | 9/1/22       |                                                                                                                                                                                                                                                                                                                                                                                                                                                                                                                                                                                                                                                                                                                                                                                                                                                                                                                                                                                                                                                                                                                                                                                                                                                                                                                                                                                                                                                                                                                                                                                                                                                                                                                                                                                                                                                                                                                                                                                                                                                                                                                                |
|          | 22                                            | 2 SO |         | \$727               | 1772         |                                                                                                                                                                                                                                                                                                                                                                                                                                                                                                                                                                                                                                                                                                                                                                                                                                                                                                                                                                                                                                                                                                                                                                                                                                                                                                                                                                                                                                                                                                                                                                                                                                                                                                                                                                                                                                                                                                                                                                                                                                                                                                                                |
|          | 77                                            | 250  | 7.0     | 1222                |              | CONTROL OF THE PARTY OF THE PAR |
| 2        | 1975-21626-7489-92                            | 230  | 70      |                     |              | The first specific flowers from the control of the  |
| 777      |                                               | 2250 | 70.5    | S 322               | 1///         |                                                                                                                                                                                                                                                                                                                                                                                                                                                                                                                                                                                                                                                                                                                                                                                                                                                                                                                                                                                                                                                                                                                                                                                                                                                                                                                                                                                                                                                                                                                                                                                                                                                                                                                                                                                                                                                                                                                                                                                                                                                                                                                                |
|          | 126 66 264 616                                | 250  | 7/018   | 520                 | 10           | The second secon |
| 23776    | 26-20 1/2 1/2 1/2 1/2 1/2 1/2 1/2 1/2 1/2 1/2 |      |         |                     | 37/723       | The second secon |
| 7.7      |                                               | 1000 |         | 12.00               | K            | The Second State of the Second |
| Tallet X |                                               |      |         |                     |              |                                                                                                                                                                                                                                                                                                                                                                                                                                                                                                                                                                                                                                                                                                                                                                                                                                                                                                                                                                                                                                                                                                                                                                                                                                                                                                                                                                                                                                                                                                                                                                                                                                                                                                                                                                                                                                                                                                                                                                                                                                                                                                                                |