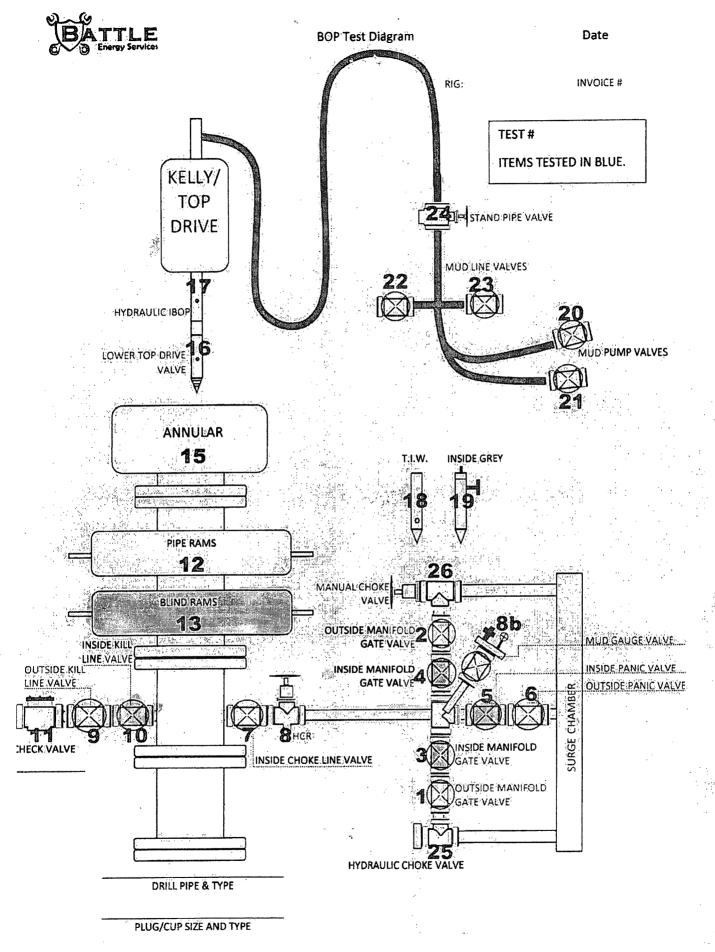

## **BOP Test**

| 328 100 | " C     |          | 1 1 2              | 7                  | 17340     |           | 82.08°  |                                        | 333       | 1889     |            | 9-90    | 9943     | 24.30        |                | 22          | Y                 | 023      | . 10   |               | Contract             | \$2 <b>8</b> 3 | XX.          | · . S               | 7.08%                                   | × 100  | X X      |        | fine e | proof. |           |             |            |           | 084303      | 25/1/52       | de de la constante de la const | 41 1.18 1                              | ' cuntility' | 36(5) |
|---------|---------|----------|--------------------|--------------------|-----------|-----------|---------|----------------------------------------|-----------|----------|------------|---------|----------|--------------|----------------|-------------|-------------------|----------|--------|---------------|----------------------|----------------|--------------|---------------------|-----------------------------------------|--------|----------|--------|--------|--------|-----------|-------------|------------|-----------|-------------|---------------|--------------------------------------------------------------------------------------------------------------------------------------------------------------------------------------------------------------------------------------------------------------------------------------------------------------------------------------------------------------------------------------------------------------------------------------------------------------------------------------------------------------------------------------------------------------------------------------------------------------------------------------------------------------------------------------------------------------------------------------------------------------------------------------------------------------------------------------------------------------------------------------------------------------------------------------------------------------------------------------------------------------------------------------------------------------------------------------------------------------------------------------------------------------------------------------------------------------------------------------------------------------------------------------------------------------------------------------------------------------------------------------------------------------------------------------------------------------------------------------------------------------------------------------------------------------------------------------------------------------------------------------------------------------------------------------------------------------------------------------------------------------------------------------------------------------------------------------------------------------------------------------------------------------------------------------------------------------------------------------------------------------------------------------------------------------------------------------------------------------------------------|----------------------------------------|--------------|-------|
| Date    | . 7     | 1        | 1221               | ે                  | (S. 1922) | 100       |         | 300                                    | 300g):    | 430      | Weig       |         |          |              | Ø.             | 25          | ari N             | St       | art    | tirr          | 16                   | 9.428          | 4099         | ininis))            | essica                                  | 196K   | *4       | LJ a   | ımı    | O p    | m         |             |            |           | 2.4         | D             | ALIEN NE                                                                                                                                                                                                                                                                                                                                                                                                                                                                                                                                                                                                                                                                                                                                                                                                                                                                                                                                                                                                                                                                                                                                                                                                                                                                                                                                                                                                                                                                                                                                                                                                                                                                                                                                                                                                                                                                                                                                                                                                                                                                                                                       |                                        | <b>283</b>   |       |
| Com     | 0000000 | entro de | 1793               |                    |           |           |         | 694                                    | 23        |          | 4.1X17     | ×       |          | <b>%</b> (6) | 284            | ð Sax       | 3000<br>3000      | Si       | ate    | ¥             | n                    | m              | 7            | Č                   | our                                     | ίtν    |          | Æ      |        |        | 3/17      | 25 25       | pΩ         |           |             |               | ssui<br>Z                                                                                                                                                                                                                                                                                                                                                                                                                                                                                                                                                                                                                                                                                                                                                                                                                                                                                                                                                                                                                                                                                                                                                                                                                                                                                                                                                                                                                                                                                                                                                                                                                                                                                                                                                                                                                                                                                                                                                                                                                                                                                                                      | es<br>·                                |              | 200   |
| 3-12/50 | 300     | 3 3      |                    | , 1770)<br>, 1770) |           | 72%       |         | 22 2 2 2 2 2 2 2 2 2 2 2 2 2 2 2 2 2 2 | A STATE   | 25.27    |            | X8.3    |          |              | 17.00          | 716         |                   | 30       | 151044 |               |                      | 200            |              |                     | W                                       |        | SIX.     | 811    | 8100   |        |           | W. 25 155 " | J. 1633    | CV-2004   | -XMXIII     | A 18          | \$6.36 \\\\\\\\\\\\\\\\\\\\\\\\\\\\\\\\\\\                                                                                                                                                                                                                                                                                                                                                                                                                                                                                                                                                                                                                                                                                                                                                                                                                                                                                                                                                                                                                                                                                                                                                                                                                                                                                                                                                                                                                                                                                                                                                                                                                                                                                                                                                                                                                                                                                                                                                                                                                                                                                     | ************************************** | 3.5%()       |       |
| Leas    | e 👱     |          | 4502               |                    |           | Z 49, 1   | 5000N   | 2.2                                    | #999<br>- |          | <u>.</u> ) |         |          |              | Can-4          |             | 247.02<br>227.102 | <u> </u> |        |               | 848343<br>           |                | 1000<br>1000 | 3299953<br>St. A.S. | 947771<br>420140                        |        |          | 10.269 | 228/50 | 2.98   | (A)(A)(A) |             | Anı        | nula      | r: <u>/</u> | <b>7</b> 5.   | X                                                                                                                                                                                                                                                                                                                                                                                                                                                                                                                                                                                                                                                                                                                                                                                                                                                                                                                                                                                                                                                                                                                                                                                                                                                                                                                                                                                                                                                                                                                                                                                                                                                                                                                                                                                                                                                                                                                                                                                                                                                                                                                              | 9000                                   |              |       |
| Com     | pai     | ην Λ     | /lan               |                    | My        |           |         |                                        | 000       | 9039     |            |         | nXii     |              | 18.44<br>18.44 | 1017        | 1000              | 23       |        |               |                      |                |              | MAN.                | - IN                                    | 1/2//0 | MAN D    |        |        |        | Mary I    |             | ^_         |           | •           | 7             | <i>)O</i>                                                                                                                                                                                                                                                                                                                                                                                                                                                                                                                                                                                                                                                                                                                                                                                                                                                                                                                                                                                                                                                                                                                                                                                                                                                                                                                                                                                                                                                                                                                                                                                                                                                                                                                                                                                                                                                                                                                                                                                                                                                                                                                      |                                        |              | 20    |
| Tool    | กแร     | her      |                    | 100                |           | 124       |         |                                        |           |          | ŵ.         |         |          |              | ा              | est         | er                |          | R      | $\mathcal{Y}$ | _ €                  |                |              |                     | \$23.23<br>(1)                          |        | <b>%</b> |        |        |        |           | 2011 3 2401 | 0.2860     | 100       | · portained | 40.000        | n from + O                                                                                                                                                                                                                                                                                                                                                                                                                                                                                                                                                                                                                                                                                                                                                                                                                                                                                                                                                                                                                                                                                                                                                                                                                                                                                                                                                                                                                                                                                                                                                                                                                                                                                                                                                                                                                                                                                                                                                                                                                                                                                                                     | A 200 A 200                            | 78.0         | X     |
| X. III  | • 10gg  | 432,53   | THE REAL PROPERTY. | S. Paris           |           |           | . Vanya | AMX                                    | 7.W       |          | WX.        | 8772    | 25.00    | 981          | T i            |             |                   | 30       |        |               |                      | 211.AV         | Adivis       |                     | ů.                                      |        | Rig      | #      | 1      | (/     |           | ****        | Pul        | nps       | 1200        | 50            | 100                                                                                                                                                                                                                                                                                                                                                                                                                                                                                                                                                                                                                                                                                                                                                                                                                                                                                                                                                                                                                                                                                                                                                                                                                                                                                                                                                                                                                                                                                                                                                                                                                                                                                                                                                                                                                                                                                                                                                                                                                                                                                                                            |                                        | <b>WINN</b>  | 28    |
| Drilli  | 112     | COL      | ud                 | LU                 | W#4.5     | 28. A. J. | 21-3    | 15/2                                   | 1.66      | 36,111.5 | - X-M. (.) | (A) (B) | winkiii. | ai:Miiiii    |                | Krist editi | Metric : 1        |          |        | See See       | Appropriate Comments |                | 77 6 50      | v 855000            | *************************************** |        | O        |        |        |        |           | -2.80       | SATISTY OF | proxx(X2) |             | ,1:01 : 11:11 | niiragaya                                                                                                                                                                                                                                                                                                                                                                                                                                                                                                                                                                                                                                                                                                                                                                                                                                                                                                                                                                                                                                                                                                                                                                                                                                                                                                                                                                                                                                                                                                                                                                                                                                                                                                                                                                                                                                                                                                                                                                                                                                                                                                                      | water:                                 |              |       |

|          | Topicine See                                  | Low  | Test    | High                | Test         | 66                                                                                                                                                                                                                                                                                                                                                                                                                                                                                                                                                                                                                                                                                                                                                                                                                                                                                                                                                                                                                                                                                                                                                                                                                                                                                                                                                                                                                                                                                                                                                                                                                                                                                                                                                                                                                                                                                                                                                                                                                                                                                                                             |
|----------|-----------------------------------------------|------|---------|---------------------|--------------|--------------------------------------------------------------------------------------------------------------------------------------------------------------------------------------------------------------------------------------------------------------------------------------------------------------------------------------------------------------------------------------------------------------------------------------------------------------------------------------------------------------------------------------------------------------------------------------------------------------------------------------------------------------------------------------------------------------------------------------------------------------------------------------------------------------------------------------------------------------------------------------------------------------------------------------------------------------------------------------------------------------------------------------------------------------------------------------------------------------------------------------------------------------------------------------------------------------------------------------------------------------------------------------------------------------------------------------------------------------------------------------------------------------------------------------------------------------------------------------------------------------------------------------------------------------------------------------------------------------------------------------------------------------------------------------------------------------------------------------------------------------------------------------------------------------------------------------------------------------------------------------------------------------------------------------------------------------------------------------------------------------------------------------------------------------------------------------------------------------------------------|
| Test#    | Items tested                                  | PSI  | Min.    | :-PSI-              | Min.         | Remarks                                                                                                                                                                                                                                                                                                                                                                                                                                                                                                                                                                                                                                                                                                                                                                                                                                                                                                                                                                                                                                                                                                                                                                                                                                                                                                                                                                                                                                                                                                                                                                                                                                                                                                                                                                                                                                                                                                                                                                                                                                                                                                                        |
|          |                                               | 256  | 1/0     | 3.77                | 1702<br>1702 | 2 2 2 2 2 Charles Car 2 2 2 Ch                                                                                                                                                                                                                                                                                                                                                                                                                                                                                                                                                                                                                                                                                                                                                                                                                                                                                                                                                                                                                                                                                                                                                                                                                                                                                                                                                                                                                                                                                                                                                                                                                                                                                                                                                                                                                                                                                                                                                                                                                                                                                                 |
|          | 1267/52                                       | 250  | 70      | 300                 |              | Colons I Cotte Chi Con Colons                                                                                                                                                                                                                                                                                                                                                                                                                                                                                                                                                                                                                                                                                                                                                                                                                                                                                                                                                                                                                                                                                                                                                                                                                                                                                                                                                                                                                                                                                                                                                                                                                                                                                                                                                                                                                                                                                                                                                                                                                                                                                                  |
| 7        | 2 1/2/1/2000                                  |      |         |                     | 8. XXX       | TOWN ESCULOTION WITHOUT THE                                                                                                                                                                                                                                                                                                                                                                                                                                                                                                                                                                                                                                                                                                                                                                                                                                                                                                                                                                                                                                                                                                                                                                                                                                                                                                                                                                                                                                                                                                                                                                                                                                                                                                                                                                                                                                                                                                                                                                                                                                                                                                    |
| 17.77    | 2469 / 30 / 30 / 30 / 30 / 30 / 30 / 30 / 3   | 2.7  | 370     | <b>Constitution</b> |              | The state of the s |
| 1999.75% |                                               | 250  | 1/2     |                     | 1/2          | Computation place to go keek                                                                                                                                                                                                                                                                                                                                                                                                                                                                                                                                                                                                                                                                                                                                                                                                                                                                                                                                                                                                                                                                                                                                                                                                                                                                                                                                                                                                                                                                                                                                                                                                                                                                                                                                                                                                                                                                                                                                                                                                                                                                                                   |
|          | 772                                           | 2.7  | 1/4/2/E | 3,772               | 1/02         | Carlo San Carlo  |
|          |                                               | 250  | 70.     | 252                 | 100          | Land State of the  |
| 4        |                                               | 2.48 |         |                     | 170          | 了一个一个一个一个一个一个一个一个一个一个一个一个一个一个一个一个一个一个一个                                                                                                                                                                                                                                                                                                                                                                                                                                                                                                                                                                                                                                                                                                                                                                                                                                                                                                                                                                                                                                                                                                                                                                                                                                                                                                                                                                                                                                                                                                                                                                                                                                                                                                                                                                                                                                                                                                                                                                                                                                                                                        |
|          |                                               | 250  | 17.2    | 320                 | 1/2          |                                                                                                                                                                                                                                                                                                                                                                                                                                                                                                                                                                                                                                                                                                                                                                                                                                                                                                                                                                                                                                                                                                                                                                                                                                                                                                                                                                                                                                                                                                                                                                                                                                                                                                                                                                                                                                                                                                                                                                                                                                                                                                                                |
|          | 909119222                                     | 230  |         | 39/25               | 9/1/22       |                                                                                                                                                                                                                                                                                                                                                                                                                                                                                                                                                                                                                                                                                                                                                                                                                                                                                                                                                                                                                                                                                                                                                                                                                                                                                                                                                                                                                                                                                                                                                                                                                                                                                                                                                                                                                                                                                                                                                                                                                                                                                                                                |
|          | 22                                            | 2 SO |         | \$727               | 1772         |                                                                                                                                                                                                                                                                                                                                                                                                                                                                                                                                                                                                                                                                                                                                                                                                                                                                                                                                                                                                                                                                                                                                                                                                                                                                                                                                                                                                                                                                                                                                                                                                                                                                                                                                                                                                                                                                                                                                                                                                                                                                                                                                |
|          | 77                                            | 250  | 7.0     | 1222                |              | CONTROL OF THE PARTY OF THE PAR |
| 2        | 1975-21626-7489-92                            | 230  | 70      |                     |              | The first specific flowers from the control of the  |
| 777      |                                               | 2250 | 70.5    | S 322               | 1///         |                                                                                                                                                                                                                                                                                                                                                                                                                                                                                                                                                                                                                                                                                                                                                                                                                                                                                                                                                                                                                                                                                                                                                                                                                                                                                                                                                                                                                                                                                                                                                                                                                                                                                                                                                                                                                                                                                                                                                                                                                                                                                                                                |
|          | 126 66 264 616                                | 250  | 7/018   | 520                 | 10           | The second secon |
| 23776    | 26-20 1/2 1/2 1/2 1/2 1/2 1/2 1/2 1/2 1/2 1/2 |      |         |                     | 37/723       | The second secon |
| 7.7      |                                               | 1000 |         | 12.00               | K            | The Second State of the Second |
| Tallet X |                                               |      |         |                     |              |                                                                                                                                                                                                                                                                                                                                                                                                                                                                                                                                                                                                                                                                                                                                                                                                                                                                                                                                                                                                                                                                                                                                                                                                                                                                                                                                                                                                                                                                                                                                                                                                                                                                                                                                                                                                                                                                                                                                                                                                                                                                                                                                |