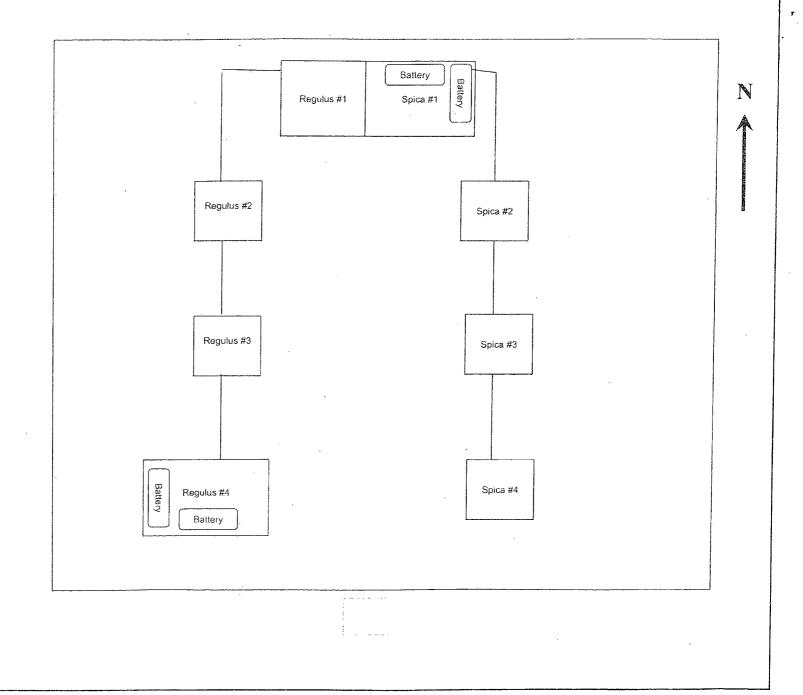

## Form. 3160-5 UNITED STATES FORM APPROVED (August 2007) OMB NO. 1004-0135 DEPARTMENT OF THE INTERIOR Expires: July 31, 2010 **BUREAU OF LAND MANAGEMENT** 5. Lease Serial No. SUNDRY NOTICES AND REPORTS ON WELLS NMNM0107697 Do not use this form for proposals to drill or to re-enter an 6. If Indian, Allottee or Tribe Name abandoned well. Use form 3160-3 (APD) for such proposals. 7. If Unit or CA/Agreement, Name and/or No. SUBMIT IN TRIPLICATE - Other instructions on reverse side. 1. Type of Well 8. Well Name and No REGULUS 26 FEDERAL 1H ☑ Oil Well ☐ Gas Well ☐ Other Name of Operator Contact: **DENISE MENOUD** API Well No. DEVON ENERGY PRODUCTION CO EPMail: Denise.Menoud@dvn.com 30-015-40098 3b. Phone No. (include area code) Ph: 575-746-5544 Field and Pool, or Exploratory LUSK; B.S. (WEST) 3a. Address PO BOX 250 ARTESIA, NM 88211 4. Location of Well (Footage, Sec., T., R., M., or Survey Description) 11. County or Parish, and State Sec 26 T19S R31E 380FNL 330FEL EDDY COUNTY, NM 12. CHECK APPROPRIATE BOX(ES) TO INDICATE NATURE OF NOTICE, REPORT, OR OTHER DATA TYPE OF SUBMISSION TYPE OF ACTION □ Acidize □ Deepen □ Production (Start/Resume) ☐ Water Shut-Off ■ Notice of Intent ☐ Alter Casing ☐ Fracture Treat □ Reclamation ■ Well Integrity Subsequent Report Other □ Casing Repair ■ New Construction . □ Recomplete Change to Original A ☐ Final Abandonment Notice □ Change Plans □ Plug and Abandon □ Temporarily Abandon PD ☐ Convert to Injection ☐ Plug Back ■ Water Disposal 13. Describe Proposed or Completed Operation (clearly state all pertinent details, including estimated starting date of any proposed work and approximate duration thereof. If the proposal is to deepen directionally or recomplete horizontally, give subsurface locations and measured and true vertical depths of all pertinent markers and zones. Attach the Bond under which the work will be performed or provide the Bond No. on file with BLM/BIA. Required subsequent reports shall be filed within 30 days following completion of the involved operations. If the operation results in a multiple completion or recompletion in a new interval, a Form 3160-4 shall be filed once testing has been completed. Final Abandonment Notices shall be filed only after all requirements, including reclamation, have been completed, and the operator has determined that the site is ready for final inspection.) Accepted for record Please see the attached well list with API numbers and diagram showing placement of these wells and LLDcoleHMOCD 8/20/13 the batteries. Some of these wells had battery changes from the original APD's. As reclamations are submitted please refer to this new placement and we request approval on all the Regulus 26 Fed and Spica 25 Fed wells Accepted for Record Purposes. Approval Subject to Onsite Inspection. Thank you. If BLM Objectives are not achieved, AUG 2 0 2013 additional work may be required. 8-18-13 Date: NMOCD ARTES'A Signature: 14. I hereby certify that the foregoing is true and correct Electronic Submission #211248 verified by the BLM Well Information System For DEVON ENERGY PRODUCT ON CO LP, sent to the Carlsbad Name (Printed/Typed) DENISE MENOUD AUTHORIZED REPRESENTATIVE #007 -52934 06/20/2013 (Electronic Submission) Date THIS SPACE FOR FEDERAL OR STATE OFFICE USE

Office

| Regulus 26 Federal | 1H | 30-015- | 40098 |
|--------------------|----|---------|-------|
| Regulus 26 Federal | 2H | 30-015- | 40219 |
| Regulus 26 Federal | 3H | 30-015- | 40221 |
| Regulus 26 Federal | 4H | 30-015- | 40041 |
| Spica 25 Federal   | 1H | 30-015- | 40099 |
| Spica 25 Federal   | 2H | 30-015- | 40222 |
| Spica 25 Federal   | 3H | 30-015- | 40220 |
| Spica 25 Federal   | 4H | 30-015- | 40105 |

## Well and Battery Layout

Devon Energy Production Co.

Regulus 26 Fed 1 thru 4

Spica 25 Fed 1 thru 4

Sec 25 & 26-T19S-R31E Eddy County, NM