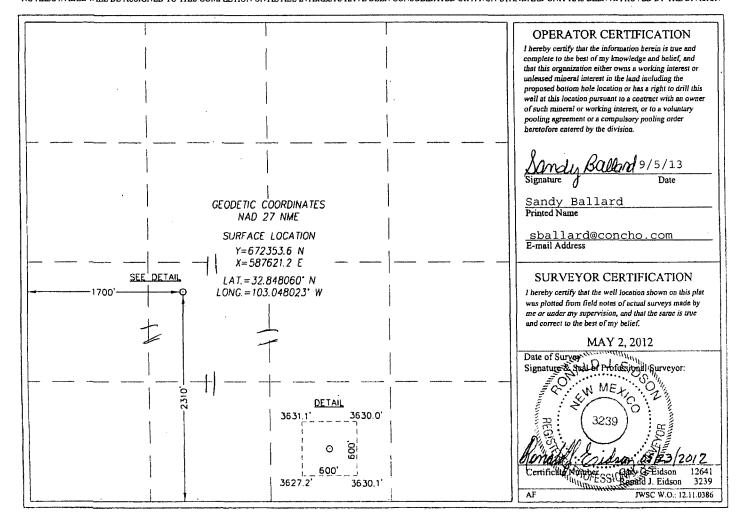

## WELL LOCATION AND ACREAGE DEDICATION PLAT

| API Number<br>30-015-40603 |          |                                  | Pool Code 97917                 |            | Dod                 | Pool Name<br>Dodd; Glorieta-Upper Yeso |               |                                         |                    |  |
|----------------------------|----------|----------------------------------|---------------------------------|------------|---------------------|----------------------------------------|---------------|-----------------------------------------|--------------------|--|
| Property Code<br>308195    |          |                                  | Property Name DODD FEDERAL UNIT |            |                     |                                        |               |                                         | Well Number<br>564 |  |
| OGRID №.<br>229137         |          | Operator Name COG OPERATING, LLC |                                 |            |                     |                                        |               |                                         | Elevation 3632'    |  |
|                            |          | ·                                |                                 |            | Surface Locati      | on '                                   |               |                                         | ****               |  |
| UL or lot No.              | Section  | Township                         | Range                           | Lot Idn    | Feet from the       | North/South line                       | Feet from the | East/West line                          | County             |  |
| K                          | 11       | 17-S                             | 29-E                            |            | 2310                | SOUTH                                  | 1700          | WEST                                    | EDDY               |  |
|                            |          |                                  |                                 | Bottom Hol | e Location If Diffe | erent From Surface                     |               | *************************************** |                    |  |
| UL or lot No.              | Section  | Township                         | Range                           | Lot Idn    | Feet from the       | North/South line                       | Feet from the | East/West line                          | County             |  |
| •                          |          |                                  |                                 | 1          |                     |                                        |               |                                         |                    |  |
| Dedicated Acres            | Joint or | Infill (                         | Consolidation C                 | ode Ord    | ler No.             |                                        |               |                                         |                    |  |
| 4 0                        | 1        |                                  |                                 | -          |                     |                                        |               |                                         |                    |  |