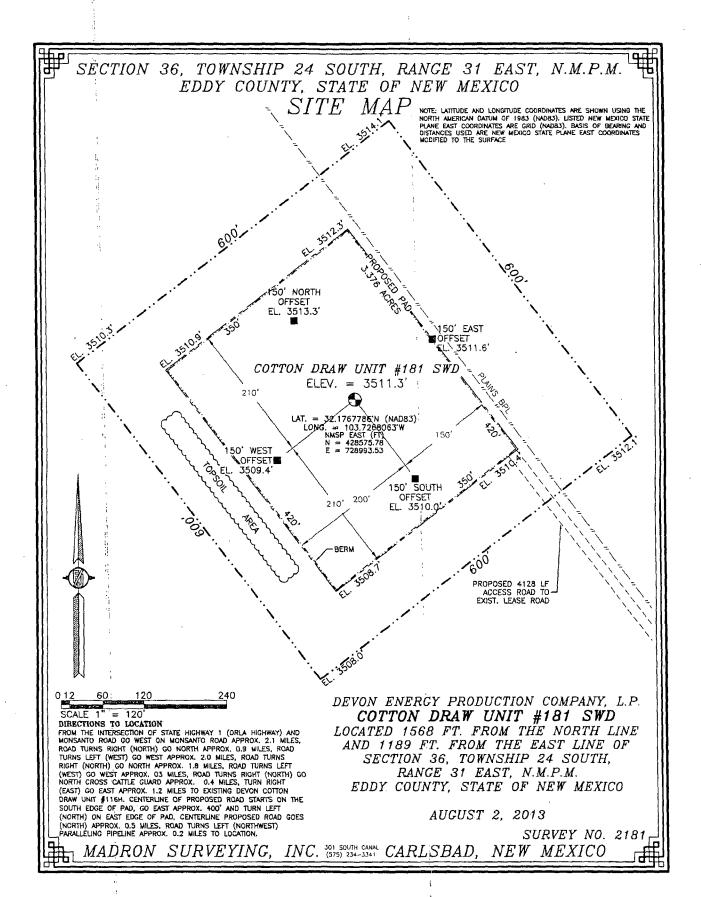

## State of New Mexico **Energy. Minerals and Natural** Resources

Oil Conservation Division 1220 S. St Francis Dr.

Phone:(505) 476-3470 Fax:(505) 476-3462 Santa Fe, NM 87505 ~ AMENDED ~ APPLICATION FOR PERMIT TO DRILL, RE-ENTER, DEEPEN, PLUGBACK, OR ADD A ZONE 2. OGRID Numbe DEVON ENERGY PRODUCTION COMPANY, LP 6137 333 W. Sheridan Avenue 3. API Number Oklahoma City, OK 73102 30-015-41649 4. Property Code 5. Property Name 6. Well No. 40125 Cotton Draw, Unit SWD 181 7. Surface Location UL - Lot Section Range Feet From N/S Line Feet From E/W Line County Township Lot:Idn 36 248 1568 1189 8. Proposed Bottom Hole Location N/S Line E/W Line Township Range Lot Idn Feet From 1189 9. Pool Information SWD; DEVONIAN 96101 **Additional Well Information** 12. Well Type 11. Work Type 13. Cable/Rotary 15. Ground Level Elevation R New Well 5 OIL State 3511 17. Proposed Depth 16. Multiple 18. Formation 19. Contractor 20. Spud Date 10/1/2013 19770 Devonian Depth to Ground water Distance from nearest fresh water well Distance to nearest surface water We will be using a closed-loop system in lieu of lined pits 21. Proposed Casing and Cement Program Hole Size Casing Weight/ft: Туре Casing Size Setting Depth Sacks of Cement Estimated TOC Surf 26 750 1750 20 94 Ò Int1 17.5 13.375 68 4400 1910 0 47 11650 Int2 12.25 9.625 3500 1930 INT 3. Prod 8.5 32 16742 800 10500 5.875 0 n 19770 0 0 Casing/Cement Program: Additional Comments 20" Surface: Tail: 1750 sx Cl C Cmt +2% CACl2 +3#Kol seal/sk @ 14.8 ppg, Yield: 1.33 cf/sk, TOC @ Surf. 13-3/8" 1st Inter: Lead: 1360 sx Cl C Cmt + 2% bwoc CACl2 + 0.125 lbs/sk Poly-E-Flake + 4% bwoc Bent + 70.1% FW, 12.9 ppg, Yid: 1.85 cf/sk, TOC @ surf, Tail: 550 sx Cl C Cmt + 2% bwoc CACl2, Yld: 1.33 cf/sk 9-5/8" 2nd Inter: Lead: 1460 sx (65:35) Cl C Cmt:Poz (Fly Ash): + 5% bwow NACI + 0.125 lbs/sk Poly-E-Flake + 6% bwoc Bent + 70.9% FW, 11.5 ppg, Yld: 2.57 cf/sk, TOC @ 3500, Tail: 470 sx Cl C Cmt + 0.125 lbs/sk Poly-E-Flake + 63.5% Wtr, 14.4 ppg, Yld: 1.33 cf/sk. 7° Prod: Tail: 800 sx (50:50) CI H Cmt. Poz (Fly Ash) + 1 lb/sk NACI + 0.5% bwoc HALAD-344 + 0.4% bwoc CFR-3 + 0.1% bwoc HR-601 + 2% bwoc Bent + 58.8% FW, 14.5 ppg, Yld: 1.22 cf/sk TOC for All Strings: Surface: 0, 1st Intermediate: 0, 2nd Intermediate: 3,500, Production: 10,500' ft Note: This will be an open hole completion, thus the hole interval is deeper than the 7" production casing depth. 22. Proposed Blowout Prevention Program Туре Working Pressure Manufacturer Test Pressure 5000 Annular 5000 23. I hereby certify that the information given above is true OIL CONSERVATION DIVISION and complete to the best of my knowledge and belief. I further certify I have complied with 19.15.14.9 (A) NMAC ☒ and/or 19.15.14.9 (B) NMAC ☒, if applicable. Signature: