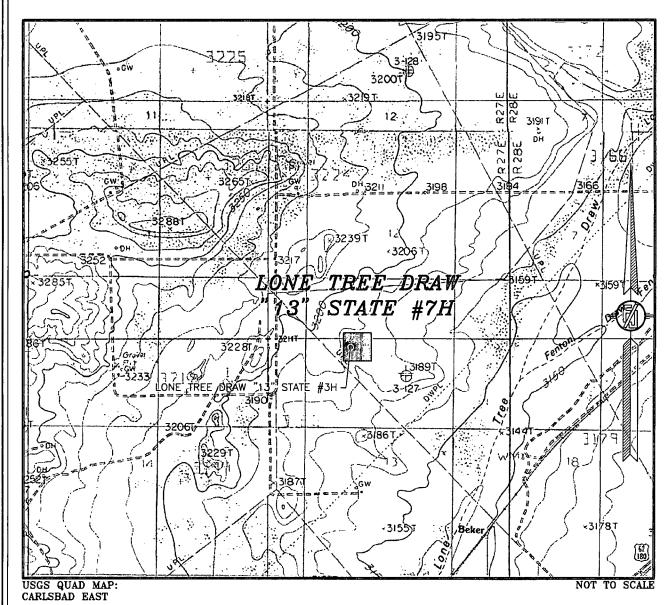

## SECTION 13, TOWNSHIP 21 SOUTH, RANGE 27 EAST, N.M.P.M. EDDY COUNTY, STATE OF NEW MEXICO LOCATION VERIFICATION MAP

DEVON ENERGY PRODUCTION COMPANY, L.P.

LONE TREE DRAW "13" STATE #7H

LOCATED 150 FT. FROM THE NORTH LINE

AND 1980 FT. FROM THE WEST LINE OF

SECTION 13, TOWNSHIP 21 SOUTH,

RANGE 27 EAST, N.M.P.M.

EDDY COUNTY, STATE OF NEW MEXICO

MAY 9, 2013

SURVEY NO. 1852

MADRON SURVEYING, INC. 301 SOUTH CANAL CARLSBAD, NEW MEXICO