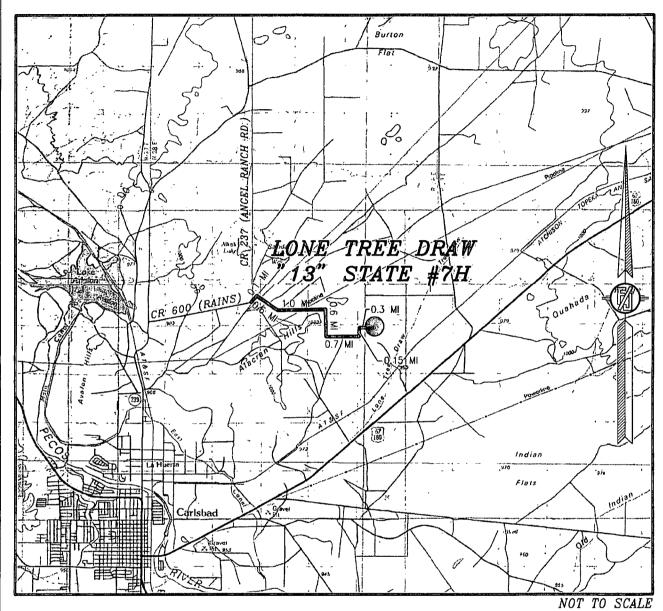

## SECTION 13, TOWNSHIP 21 SOUTH, RANGE 27 EAST, N.M.P.M. EDDY COUNTY, STATE OF NEW MEXICO VICINITY MAP

DEVON ENERGY PRODUCTION COMPANY, L.P.

LONE TREE DRAW "13" STATE #7H LOCATED 150 FT. FROM THE NORTH LINE AND 1980 FT. FROM THE WEST LINE OF SECTION 13, TOWNSHIP 21 SOUTH, RANGE 27 EAST, N.M.P.M. EDDY COUNTY, STATE OF NEW MEXICO

MAY 9, 2013

## DIRECTIONS TO LOCATION

DIRECTIONS TO LOCATION
FROM CR 600 (RAINS) AND CR 237 (ANGEL RANCH ROAD) AND
CALICHE LEASE ROAD GO NORTHWEST ON CALICHE LEASE ROAD 0.1
MILE, TURN RIGHT AND GO SOUTHEAST 0.6 MILES, BEND LEFT AND
GO EAST 1.0 MILES, TURN RIGHT AND GO SOUTH 0.6 MILES, TURN
LEFT AND GO EAST 0.7 MILES, TURN LEFT AND GO NORTH 0.15
MILES, TURN RIGHT AND GO EAST 0.3 MILES AND LOCATION IS ON THE LEFT (NORTH) 190 FT.

SURVEY NO. 1852

MADRON SURVEYING, INC. 301 SOUTH CANAL CARLSBAD, NEW MEXICO