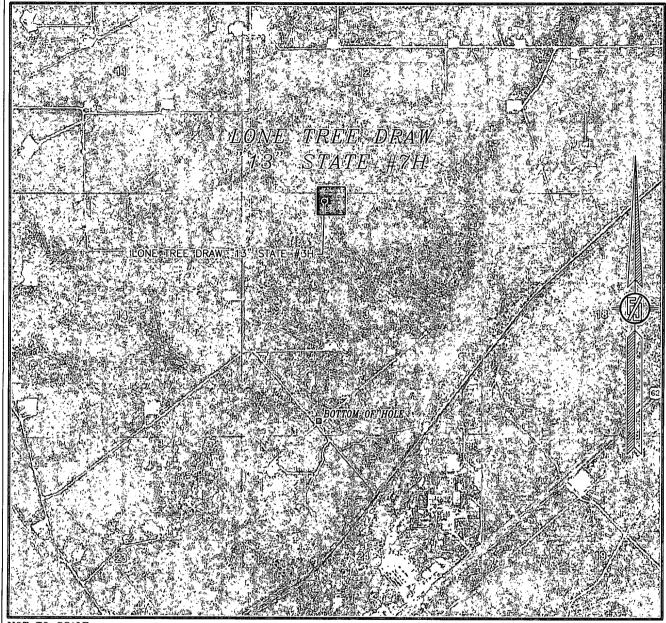

## SECTION 13, TOWNSHIP 21 SOUTH, RANGE 27 EAST, N.M.P.M. EDDY COUNTY, STATE OF NEW MEXICO VICINITY MAP

DEVON ENERGY PRODUCTION COMPANY, L.P.

LONE TREE DRAW "13" STATE #7H LOCATED 150 FT. FROM THE NORTH LINE AND 1980 FT. FROM THE WEST LINE OF SECTION 13, TOWNSHIP 21 SOUTH, RANGE 27 EAST, N.M.P.M. EDDY COUNTY, STATE OF NEW MEXICO

MAY 9, 2013

## DIRECTIONS TO LOCATION

DIRECTIONS TO LOCATION
FROM CR 600 (RAINS) AND CR 237 (ANGEL RANCH ROAD) AND
CALICHE LEASE ROAD GO NORTHWEST ON CALICHE LEASE ROAD 0.1
MILE, TURN RIGHT AND GO SOUTHEAST 0.6 MILES, BEND LEFT AND
GO EAST 1.0 MILES, TURN RIGHT AND GO SOUTH 0.6 MILES, TURN
LEFT AND GO EAST 0.7 MILES, TURN LEFT AND GO NORTH 0.15
MILES, TURN RIGHT AND GO EAST 0.3 MILES AND LOCATION IS ON THE LEFT (NORTH) 190 FT.

SURVEY NO. 1852

MADRON SURVEYING, INC. 301 SOUTH CANAL CARLSBAD, NEW MEXICO