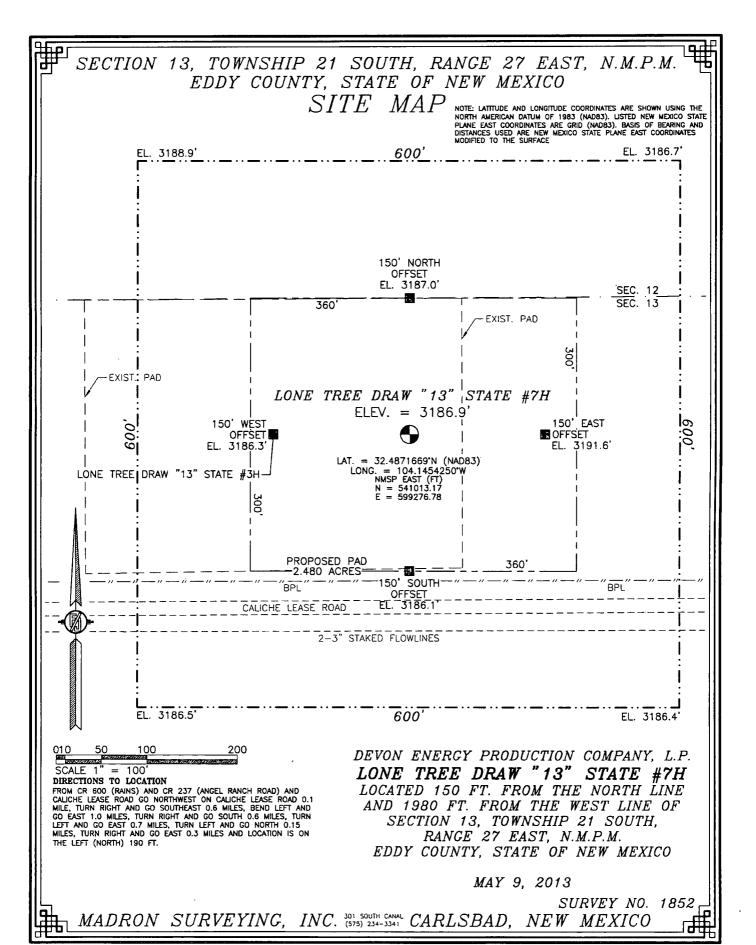

## SECTION 13, TOWNSHIP 21 SOUTH, RANGE 27 EAST, N.M.P.M. EDDY COUNTY, STATE OF NEW MEXICO LOCATION VERIFICATION MAP

DEVON ENERGY PRODUCTION COMPANY, L.P.

LONE TREE DRAW "13" STATE #7H

LOCATED 150 FT. FROM THE NORTH LINE

AND 1980 FT. FROM THE WEST LINE OF

SECTION 13, TOWNSHIP 21 SOUTH,

RANGE 27 EAST, N.M.P.M.

EDDY COUNTY, STATE OF NEW MEXICO

MAY 9, 2013

SURVEY NO. 1852

MADRON SURVEYING, INC. 301 SOUTH CANAL CARLSBAD, NEW MEXICO

## DIRECTIONS TO LOCATION

DIRECTIONS TO LOCATION
FROM CR 600 (RAINS) AND CR 237 (ANGEL RANCH ROAD) AND
CALICHE LEASE ROAD GO NORTHWEST ON CALICHE LEASE ROAD 0.1
MILE, TURN RIGHT AND GO SOUTHEAST 0.6 MILES, BEND LEFT AND
GO EAST 1.0 MILES, TURN RIGHT AND GO SOUTH 0.6 MILES, TURN
LEFT AND GO EAST 0.7 MILES, TURN LEFT AND GO NORTH 0.15
MILES, TURN RIGHT AND GO EAST 0.3 MILES AND LOCATION IS ON THE LEFT (NORTH) 190 FT.