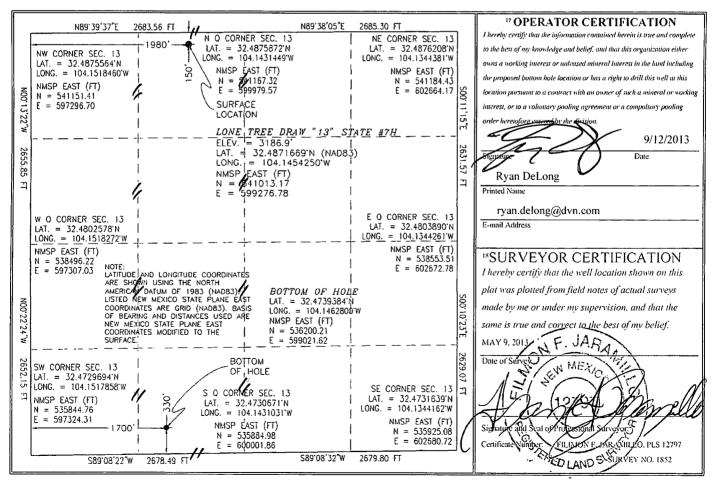

| 30-015 API Number | 2 Pool Code 3713                      | <sup>3</sup> Pool Name <u>Avalon, Bone Spring, I</u> | east -                         |
|-------------------|---------------------------------------|------------------------------------------------------|--------------------------------|
| Property Code     | 101 / /                               | DRAW "13" STATE                                      | <sup>6</sup> Well Number<br>7H |
| OGRID No.         | <sup>5</sup> Operator Name            |                                                      | <sup>9</sup> Elevation         |
| 6137              | DEVON ENERGY PRODUCTION COMPANY, L.P. |                                                      | 3186.9                         |

WELL LOCATION AND ACREAGE DEDICATION PLAT

State of New Mexico

OIL CONSERVATION DIVISION

1220 South St. Francis Dr.

Santa Fe, NM 87505

<sup>10</sup> Surface Location UL or lot no. Section Township Range Lot Idn Feet from the North/South line Feet from the East/West line County C 13 21 S 27 E 150 **NORTH** 1980 WEST **EDDY** 11 Bottom Hole Location If Different From Surface UL or lot no. Section Lot Idn Feet from the Township Range North/South line East/West line Feet from the County 1.3 21 S 27 E 330 SOUTH 1700 WEST **EDDY** Dedicated Acres Joint or Infill 1 Consolidation Code Order No. 160

No allowable will be assigned to this completion until all interests have been consolidated or a non-standard unit has been approved by the division.