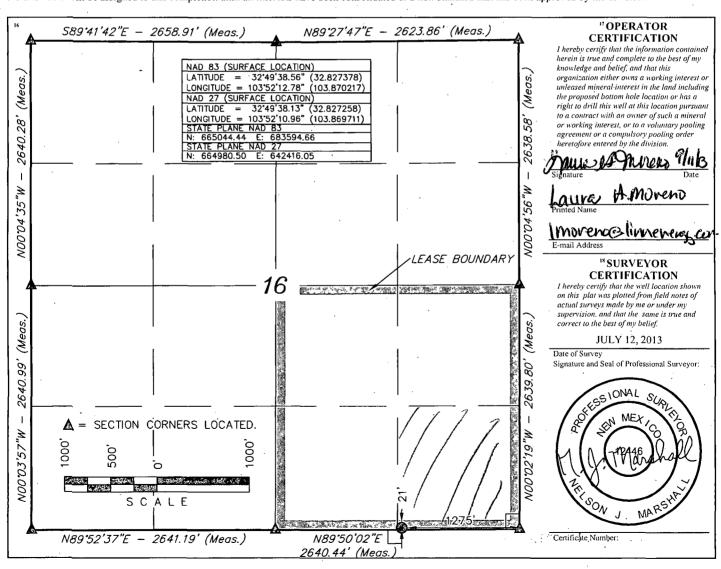

## State of New Mexico Energy, Minerals & Natural Resources Department OIL CONSERVATION DIVISION 1220 South St. Francis Dr. Santa Fe, NM 87505

Form C-102 Revised August 1, 2011 Submit one copy to appropriate District Office

☐ AMENDED REPORT

WELL LOCATION AND ACREAGE DEDICATION PLAT

| 30-01                                             | API Nupriber  | 653              |                            | 285            | 59               | GB.                       | SR-W               | ame G -                | -SA                             |                |  |
|---------------------------------------------------|---------------|------------------|----------------------------|----------------|------------------|---------------------------|--------------------|------------------------|---------------------------------|----------------|--|
| 3095                                              | 63            |                  | 5 Property Name<br>STATE B |                |                  |                           |                    |                        | <sup>6</sup> Well Number<br>602 |                |  |
| 2 GRIBN 24 Sperator Name LINN Operating, Inc.     |               |                  |                            |                |                  |                           |                    |                        | <sup>9</sup> Elevation<br>3882' |                |  |
| "Surface Location                                 |               |                  |                            |                |                  |                           |                    |                        |                                 |                |  |
| UL or lot no.<br>P                                | Section<br>16 | Township<br>17 S | Range<br>31 E              | Lot 1dn        | Feet from the 21 | North/South line<br>SOUTH | Feet from the 1275 | East/West line<br>EAST |                                 | County<br>EDDY |  |
| ." Bottom Hole Location If Different From Surface |               |                  |                            |                |                  |                           |                    |                        |                                 |                |  |
| UL or lot no.                                     | Section       | Township         | Range                      | Lot Idn        | Feet from the    | North/South line          | Feet from the      | East/West line         |                                 | County         |  |
| 12 Dedicated Acr                                  | es40 13 J     | oint or Infill   | 14 Conso                   | olidation Code | 15 Order No.     | NSL-                      |                    |                        |                                 |                |  |

No allowable will be assigned to this completion until all interests have been consolidated or a non-standard unit has been approved by the division.