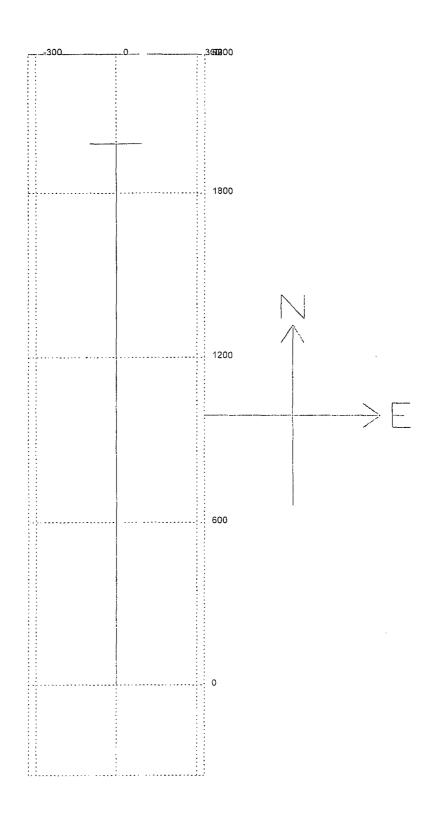

# **Energy Minerals and Natural Resources**

**Oil Conservation Division** 

1220 South St. Francis Dr.

Santa Fe, NM 87505

☐AMENDED REPORT

|                                                   |                 | YATE                                  | T. Operator Name a<br>ES PETROLEUM<br>105 S. 4 <sup>th</sup> ST<br>ARTESIA, NM | nd Address<br>CORPORATIO<br>REET<br>1 88210 | ON                       |                    | 24.0                               | 25575                    |                                                                                                                                                                                                                                                                                                                                                                                                                                                                                                                                                                                                                                                                                                                                                                                                                                                                                                                                                                                                                                                                                                                                                                                                                                                                                                                                                                                                                                                                                                                                                                                                                                                                                                                                                                                                                                                                                                                                                                                                                                                                                                                                |  |  |  |
|---------------------------------------------------|-----------------|---------------------------------------|--------------------------------------------------------------------------------|---------------------------------------------|--------------------------|--------------------|------------------------------------|--------------------------|--------------------------------------------------------------------------------------------------------------------------------------------------------------------------------------------------------------------------------------------------------------------------------------------------------------------------------------------------------------------------------------------------------------------------------------------------------------------------------------------------------------------------------------------------------------------------------------------------------------------------------------------------------------------------------------------------------------------------------------------------------------------------------------------------------------------------------------------------------------------------------------------------------------------------------------------------------------------------------------------------------------------------------------------------------------------------------------------------------------------------------------------------------------------------------------------------------------------------------------------------------------------------------------------------------------------------------------------------------------------------------------------------------------------------------------------------------------------------------------------------------------------------------------------------------------------------------------------------------------------------------------------------------------------------------------------------------------------------------------------------------------------------------------------------------------------------------------------------------------------------------------------------------------------------------------------------------------------------------------------------------------------------------------------------------------------------------------------------------------------------------|--|--|--|
| 4. Dron                                           | erty Code       |                                       | 1                                                                              |                                             | Dronerty N               | ame                | 30-03                              | 5 - 4/6<br>Wel           | ell No.                                                                                                                                                                                                                                                                                                                                                                                                                                                                                                                                                                                                                                                                                                                                                                                                                                                                                                                                                                                                                                                                                                                                                                                                                                                                                                                                                                                                                                                                                                                                                                                                                                                                                                                                                                                                                                                                                                                                                                                                                                                                                                                        |  |  |  |
| 35                                                | 5384            |                                       | <u>.</u>                                                                       | DO                                          | Property Na<br>OC BHU ST | ATE                |                                    | 003                      | H<br>H                                                                                                                                                                                                                                                                                                                                                                                                                                                                                                                                                                                                                                                                                                                                                                                                                                                                                                                                                                                                                                                                                                                                                                                                                                                                                                                                                                                                                                                                                                                                                                                                                                                                                                                                                                                                                                                                                                                                                                                                                                                                                                                         |  |  |  |
|                                                   |                 |                                       |                                                                                | <sup>7.</sup> Su                            | rface Lo                 | cation             |                                    |                          |                                                                                                                                                                                                                                                                                                                                                                                                                                                                                                                                                                                                                                                                                                                                                                                                                                                                                                                                                                                                                                                                                                                                                                                                                                                                                                                                                                                                                                                                                                                                                                                                                                                                                                                                                                                                                                                                                                                                                                                                                                                                                                                                |  |  |  |
| UL - Lot<br>N                                     | Section 5.      | Township<br>25S                       | Range<br>30E                                                                   | Lot Idn<br>N                                | Feet fro                 | m N/S Line<br>S    | Feet From<br>1980                  | E/W Line<br>W            | County<br>EDDY                                                                                                                                                                                                                                                                                                                                                                                                                                                                                                                                                                                                                                                                                                                                                                                                                                                                                                                                                                                                                                                                                                                                                                                                                                                                                                                                                                                                                                                                                                                                                                                                                                                                                                                                                                                                                                                                                                                                                                                                                                                                                                                 |  |  |  |
| IN .                                              | 3.              | 238                                   | 30E                                                                            |                                             |                          | Hole Location      | 1980                               | vv                       | EDD1                                                                                                                                                                                                                                                                                                                                                                                                                                                                                                                                                                                                                                                                                                                                                                                                                                                                                                                                                                                                                                                                                                                                                                                                                                                                                                                                                                                                                                                                                                                                                                                                                                                                                                                                                                                                                                                                                                                                                                                                                                                                                                                           |  |  |  |
| UL - Lot                                          | Section         | Township                              | Range                                                                          | Lot Idn                                     | Feet fro                 | <del></del>        | Feet From                          | E/W Line                 | County                                                                                                                                                                                                                                                                                                                                                                                                                                                                                                                                                                                                                                                                                                                                                                                                                                                                                                                                                                                                                                                                                                                                                                                                                                                                                                                                                                                                                                                                                                                                                                                                                                                                                                                                                                                                                                                                                                                                                                                                                                                                                                                         |  |  |  |
| K                                                 | 5               | 25S                                   | 30E                                                                            | K                                           | 2310                     | S                  | 1980                               | w                        | EDDY                                                                                                                                                                                                                                                                                                                                                                                                                                                                                                                                                                                                                                                                                                                                                                                                                                                                                                                                                                                                                                                                                                                                                                                                                                                                                                                                                                                                                                                                                                                                                                                                                                                                                                                                                                                                                                                                                                                                                                                                                                                                                                                           |  |  |  |
|                                                   | <u> </u>        |                                       |                                                                                | 9. Po                                       | ol Inforn                | L<br>nation        |                                    |                          |                                                                                                                                                                                                                                                                                                                                                                                                                                                                                                                                                                                                                                                                                                                                                                                                                                                                                                                                                                                                                                                                                                                                                                                                                                                                                                                                                                                                                                                                                                                                                                                                                                                                                                                                                                                                                                                                                                                                                                                                                                                                                                                                |  |  |  |
| Pierce Crossing                                   | Bone Spring     | North                                 |                                                                                | Pool                                        | Name                     |                    |                                    |                          | 96448                                                                                                                                                                                                                                                                                                                                                                                                                                                                                                                                                                                                                                                                                                                                                                                                                                                                                                                                                                                                                                                                                                                                                                                                                                                                                                                                                                                                                                                                                                                                                                                                                                                                                                                                                                                                                                                                                                                                                                                                                                                                                                                          |  |  |  |
| Tores Crossing                                    | , isone opinig, |                                       |                                                                                | Addition                                    | al Wall I                | nformation         |                                    |                          |                                                                                                                                                                                                                                                                                                                                                                                                                                                                                                                                                                                                                                                                                                                                                                                                                                                                                                                                                                                                                                                                                                                                                                                                                                                                                                                                                                                                                                                                                                                                                                                                                                                                                                                                                                                                                                                                                                                                                                                                                                                                                                                                |  |  |  |
|                                                   | rk Type         |                                       | <sup>12.</sup> Well Type<br>OIL                                                | Addition                                    | 13. Cable/Ro             |                    | <sup>14.</sup> Lease Type<br>State | 15. Grour                | nd Level Elevation<br>3216                                                                                                                                                                                                                                                                                                                                                                                                                                                                                                                                                                                                                                                                                                                                                                                                                                                                                                                                                                                                                                                                                                                                                                                                                                                                                                                                                                                                                                                                                                                                                                                                                                                                                                                                                                                                                                                                                                                                                                                                                                                                                                     |  |  |  |
| <sup>16.</sup> M                                  | ultiple<br>N    |                                       | 17. Proposed Depth<br>9626                                                     |                                             | 18. Formati<br>Bone Spr  |                    | 19. Contractor                     | <sup>20.</sup> Spud Date |                                                                                                                                                                                                                                                                                                                                                                                                                                                                                                                                                                                                                                                                                                                                                                                                                                                                                                                                                                                                                                                                                                                                                                                                                                                                                                                                                                                                                                                                                                                                                                                                                                                                                                                                                                                                                                                                                                                                                                                                                                                                                                                                |  |  |  |
| repth to Ground water Distance from nearest fresh |                 |                                       |                                                                                |                                             |                          |                    | Distance                           | to nearest surface w     | ater                                                                                                                                                                                                                                                                                                                                                                                                                                                                                                                                                                                                                                                                                                                                                                                                                                                                                                                                                                                                                                                                                                                                                                                                                                                                                                                                                                                                                                                                                                                                                                                                                                                                                                                                                                                                                                                                                                                                                                                                                                                                                                                           |  |  |  |
|                                                   |                 | · · · · · · · · · · · · · · · · · · · |                                                                                |                                             |                          |                    |                                    | RECE                     | IVED                                                                                                                                                                                                                                                                                                                                                                                                                                                                                                                                                                                                                                                                                                                                                                                                                                                                                                                                                                                                                                                                                                                                                                                                                                                                                                                                                                                                                                                                                                                                                                                                                                                                                                                                                                                                                                                                                                                                                                                                                                                                                                                           |  |  |  |
| ĴWe will b<br><i>¶</i> ∀                          | e using a c     | losed-loo <sub>l</sub>                | p system in lieu of                                                            |                                             |                          |                    |                                    | SEP 1                    | <b>6</b> 2013                                                                                                                                                                                                                                                                                                                                                                                                                                                                                                                                                                                                                                                                                                                                                                                                                                                                                                                                                                                                                                                                                                                                                                                                                                                                                                                                                                                                                                                                                                                                                                                                                                                                                                                                                                                                                                                                                                                                                                                                                                                                                                                  |  |  |  |
| Туре                                              | Hole            | Size                                  | Casing Size                                                                    | Casing We                                   |                          | Cement Program     |                                    |                          |                                                                                                                                                                                                                                                                                                                                                                                                                                                                                                                                                                                                                                                                                                                                                                                                                                                                                                                                                                                                                                                                                                                                                                                                                                                                                                                                                                                                                                                                                                                                                                                                                                                                                                                                                                                                                                                                                                                                                                                                                                                                                                                                |  |  |  |
| Surf                                              |                 | 7.5                                   | 13.375                                                                         | 48                                          | igitori                  | 650                | 525                                |                          | Action of the Ac |  |  |  |
| Intl                                              | 12              | .25                                   | 9.625                                                                          | 40                                          |                          | 3550               | 950                                |                          |                                                                                                                                                                                                                                                                                                                                                                                                                                                                                                                                                                                                                                                                                                                                                                                                                                                                                                                                                                                                                                                                                                                                                                                                                                                                                                                                                                                                                                                                                                                                                                                                                                                                                                                                                                                                                                                                                                                                                                                                                                                                                                                                |  |  |  |
| Int2                                              | 8.              | 75                                    | 7                                                                              | 26                                          |                          | 8123               | 850                                | 1                        | 3000                                                                                                                                                                                                                                                                                                                                                                                                                                                                                                                                                                                                                                                                                                                                                                                                                                                                                                                                                                                                                                                                                                                                                                                                                                                                                                                                                                                                                                                                                                                                                                                                                                                                                                                                                                                                                                                                                                                                                                                                                                                                                                                           |  |  |  |
| Prod                                              | 7.8             | 375                                   | 5.5                                                                            | 11.6                                        |                          | 9626               | 650                                | <u> </u>                 | 6800                                                                                                                                                                                                                                                                                                                                                                                                                                                                                                                                                                                                                                                                                                                                                                                                                                                                                                                                                                                                                                                                                                                                                                                                                                                                                                                                                                                                                                                                                                                                                                                                                                                                                                                                                                                                                                                                                                                                                                                                                                                                                                                           |  |  |  |
| 12S is not an                                     | ticipated for   | this well                             | Casin                                                                          | g/Cement Pro                                | ogram: A                 | dditional Comm     | ents                               |                          |                                                                                                                                                                                                                                                                                                                                                                                                                                                                                                                                                                                                                                                                                                                                                                                                                                                                                                                                                                                                                                                                                                                                                                                                                                                                                                                                                                                                                                                                                                                                                                                                                                                                                                                                                                                                                                                                                                                                                                                                                                                                                                                                |  |  |  |
|                                                   |                 |                                       |                                                                                |                                             |                          | ···                |                                    |                          |                                                                                                                                                                                                                                                                                                                                                                                                                                                                                                                                                                                                                                                                                                                                                                                                                                                                                                                                                                                                                                                                                                                                                                                                                                                                                                                                                                                                                                                                                                                                                                                                                                                                                                                                                                                                                                                                                                                                                                                                                                                                                                                                |  |  |  |
|                                                   |                 | <del></del>                           | 22. ]                                                                          | Proposed Blo                                | wout Pre                 | evention Program   | n                                  |                          |                                                                                                                                                                                                                                                                                                                                                                                                                                                                                                                                                                                                                                                                                                                                                                                                                                                                                                                                                                                                                                                                                                                                                                                                                                                                                                                                                                                                                                                                                                                                                                                                                                                                                                                                                                                                                                                                                                                                                                                                                                                                                                                                |  |  |  |
|                                                   | Туре            |                                       | , w                                                                            | orking Pressure                             |                          | Test               | Pressure                           | Man                      | ufacturer                                                                                                                                                                                                                                                                                                                                                                                                                                                                                                                                                                                                                                                                                                                                                                                                                                                                                                                                                                                                                                                                                                                                                                                                                                                                                                                                                                                                                                                                                                                                                                                                                                                                                                                                                                                                                                                                                                                                                                                                                                                                                                                      |  |  |  |
|                                                   | DoubleRan       | 1                                     |                                                                                | 3000                                        |                          | 3                  | 3000                               |                          | -                                                                                                                                                                                                                                                                                                                                                                                                                                                                                                                                                                                                                                                                                                                                                                                                                                                                                                                                                                                                                                                                                                                                                                                                                                                                                                                                                                                                                                                                                                                                                                                                                                                                                                                                                                                                                                                                                                                                                                                                                                                                                                                              |  |  |  |
| J. I hereby ce                                    | ertify that th  | e informati                           | ion given above is tr                                                          | ue and complete                             | to the                   | <del></del>        |                                    |                          |                                                                                                                                                                                                                                                                                                                                                                                                                                                                                                                                                                                                                                                                                                                                                                                                                                                                                                                                                                                                                                                                                                                                                                                                                                                                                                                                                                                                                                                                                                                                                                                                                                                                                                                                                                                                                                                                                                                                                                                                                                                                                                                                |  |  |  |
| est of my kn                                      | owledge an      | d belief.                             |                                                                                |                                             |                          | 0                  | OIL CONSERVAT                      | TION DIVISION            | ON                                                                                                                                                                                                                                                                                                                                                                                                                                                                                                                                                                                                                                                                                                                                                                                                                                                                                                                                                                                                                                                                                                                                                                                                                                                                                                                                                                                                                                                                                                                                                                                                                                                                                                                                                                                                                                                                                                                                                                                                                                                                                                                             |  |  |  |
| 9.15.14.9 (E                                      |                 |                                       | lied with 19.15.14.9<br>cable.                                                 | (A) NWIAC 🔝                                 | anu/or                   | Approved By: Shana |                                    |                          |                                                                                                                                                                                                                                                                                                                                                                                                                                                                                                                                                                                                                                                                                                                                                                                                                                                                                                                                                                                                                                                                                                                                                                                                                                                                                                                                                                                                                                                                                                                                                                                                                                                                                                                                                                                                                                                                                                                                                                                                                                                                                                                                |  |  |  |
| ignature:                                         | - $011$         | $\mathcal{L}$                         | 1 1 / 1 /                                                                      |                                             |                          | Title: "Geologist" |                                    |                          |                                                                                                                                                                                                                                                                                                                                                                                                                                                                                                                                                                                                                                                                                                                                                                                                                                                                                                                                                                                                                                                                                                                                                                                                                                                                                                                                                                                                                                                                                                                                                                                                                                                                                                                                                                                                                                                                                                                                                                                                                                                                                                                                |  |  |  |
| ignature:  rinted name                            | : Lori Flore    | . <b>900</b><br>s                     |                                                                                |                                             |                          | Title:             | /"Geol                             | naist"                   | / /                                                                                                                                                                                                                                                                                                                                                                                                                                                                                                                                                                                                                                                                                                                                                                                                                                                                                                                                                                                                                                                                                                                                                                                                                                                                                                                                                                                                                                                                                                                                                                                                                                                                                                                                                                                                                                                                                                                                                                                                                                                                                                                            |  |  |  |