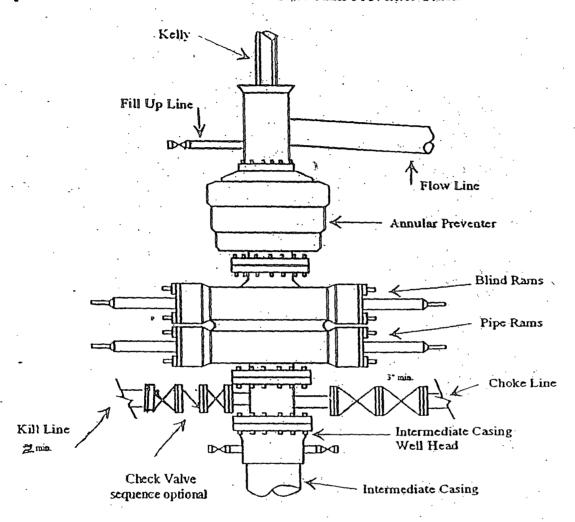

# **Energy Minerals and Natural Resources**

**Oil Conservation Division** 

1220 South St. Francis Dr.

Santa Fe, NM 87505

☐AMENDED REPORT

|                                                   |                 | YATE                                  | T. Operator Name a<br>ES PETROLEUM<br>105 S. 4 <sup>th</sup> ST<br>ARTESIA, NM | nd Address<br>CORPORATIO<br>REET<br>1 88210 | ON                       |                    | 24.0                               | 25575                    |                                                                                                                                                                                                                                                                                                                                                                                                                                                                                                                                                                                                                                                                                                                                                                                                                                                                                                                                                                                                                                                                                                                                                                                                                                                                                                                                                                                                                                                                                                                                                                                                                                                                                                                                                                                                                                                                                                                                                                                                                                                                                                                                |  |  |  |
|---------------------------------------------------|-----------------|---------------------------------------|--------------------------------------------------------------------------------|---------------------------------------------|--------------------------|--------------------|------------------------------------|--------------------------|--------------------------------------------------------------------------------------------------------------------------------------------------------------------------------------------------------------------------------------------------------------------------------------------------------------------------------------------------------------------------------------------------------------------------------------------------------------------------------------------------------------------------------------------------------------------------------------------------------------------------------------------------------------------------------------------------------------------------------------------------------------------------------------------------------------------------------------------------------------------------------------------------------------------------------------------------------------------------------------------------------------------------------------------------------------------------------------------------------------------------------------------------------------------------------------------------------------------------------------------------------------------------------------------------------------------------------------------------------------------------------------------------------------------------------------------------------------------------------------------------------------------------------------------------------------------------------------------------------------------------------------------------------------------------------------------------------------------------------------------------------------------------------------------------------------------------------------------------------------------------------------------------------------------------------------------------------------------------------------------------------------------------------------------------------------------------------------------------------------------------------|--|--|--|
| 4. Dron                                           | erty Code       |                                       | 1                                                                              |                                             | Dronerty N               | ame                | 30-03                              | 5 - 4/6<br>Wel           | ell No.                                                                                                                                                                                                                                                                                                                                                                                                                                                                                                                                                                                                                                                                                                                                                                                                                                                                                                                                                                                                                                                                                                                                                                                                                                                                                                                                                                                                                                                                                                                                                                                                                                                                                                                                                                                                                                                                                                                                                                                                                                                                                                                        |  |  |  |
| 35                                                | 5384            |                                       | <u>.</u>                                                                       | DO                                          | Property Na<br>OC BHU ST | ATE                |                                    | 003                      | H<br>H                                                                                                                                                                                                                                                                                                                                                                                                                                                                                                                                                                                                                                                                                                                                                                                                                                                                                                                                                                                                                                                                                                                                                                                                                                                                                                                                                                                                                                                                                                                                                                                                                                                                                                                                                                                                                                                                                                                                                                                                                                                                                                                         |  |  |  |
|                                                   |                 |                                       |                                                                                | <sup>7.</sup> Su                            | rface Lo                 | cation             |                                    |                          |                                                                                                                                                                                                                                                                                                                                                                                                                                                                                                                                                                                                                                                                                                                                                                                                                                                                                                                                                                                                                                                                                                                                                                                                                                                                                                                                                                                                                                                                                                                                                                                                                                                                                                                                                                                                                                                                                                                                                                                                                                                                                                                                |  |  |  |
| UL - Lot<br>N                                     | Section 5.      | Township<br>25S                       | Range<br>30E                                                                   | Lot Idn<br>N                                | Feet fro                 | m N/S Line<br>S    | Feet From<br>1980                  | E/W Line<br>W            | County<br>EDDY                                                                                                                                                                                                                                                                                                                                                                                                                                                                                                                                                                                                                                                                                                                                                                                                                                                                                                                                                                                                                                                                                                                                                                                                                                                                                                                                                                                                                                                                                                                                                                                                                                                                                                                                                                                                                                                                                                                                                                                                                                                                                                                 |  |  |  |
| IN .                                              | 3.              | 238                                   | 30E                                                                            |                                             |                          | Hole Location      | 1980                               | vv                       | EDD1                                                                                                                                                                                                                                                                                                                                                                                                                                                                                                                                                                                                                                                                                                                                                                                                                                                                                                                                                                                                                                                                                                                                                                                                                                                                                                                                                                                                                                                                                                                                                                                                                                                                                                                                                                                                                                                                                                                                                                                                                                                                                                                           |  |  |  |
| UL - Lot                                          | Section         | Township                              | Range                                                                          | Lot Idn                                     | Feet fro                 | <del></del>        | Feet From                          | E/W Line                 | County                                                                                                                                                                                                                                                                                                                                                                                                                                                                                                                                                                                                                                                                                                                                                                                                                                                                                                                                                                                                                                                                                                                                                                                                                                                                                                                                                                                                                                                                                                                                                                                                                                                                                                                                                                                                                                                                                                                                                                                                                                                                                                                         |  |  |  |
| K                                                 | 5               | 25S                                   | 30E                                                                            | K                                           | 2310                     | S                  | 1980                               | w                        | EDDY                                                                                                                                                                                                                                                                                                                                                                                                                                                                                                                                                                                                                                                                                                                                                                                                                                                                                                                                                                                                                                                                                                                                                                                                                                                                                                                                                                                                                                                                                                                                                                                                                                                                                                                                                                                                                                                                                                                                                                                                                                                                                                                           |  |  |  |
|                                                   | <u> </u>        |                                       |                                                                                | 9. Po                                       | ol Inforn                | L<br>nation        |                                    |                          |                                                                                                                                                                                                                                                                                                                                                                                                                                                                                                                                                                                                                                                                                                                                                                                                                                                                                                                                                                                                                                                                                                                                                                                                                                                                                                                                                                                                                                                                                                                                                                                                                                                                                                                                                                                                                                                                                                                                                                                                                                                                                                                                |  |  |  |
| Pierce Crossing                                   | Bone Spring     | North                                 |                                                                                | Pool                                        | Name                     |                    |                                    |                          | 96448                                                                                                                                                                                                                                                                                                                                                                                                                                                                                                                                                                                                                                                                                                                                                                                                                                                                                                                                                                                                                                                                                                                                                                                                                                                                                                                                                                                                                                                                                                                                                                                                                                                                                                                                                                                                                                                                                                                                                                                                                                                                                                                          |  |  |  |
| Tores Crossing                                    | , isone opinig, |                                       |                                                                                | Addition                                    | al Wall I                | nformation         |                                    |                          |                                                                                                                                                                                                                                                                                                                                                                                                                                                                                                                                                                                                                                                                                                                                                                                                                                                                                                                                                                                                                                                                                                                                                                                                                                                                                                                                                                                                                                                                                                                                                                                                                                                                                                                                                                                                                                                                                                                                                                                                                                                                                                                                |  |  |  |
|                                                   | rk Type         |                                       | <sup>12.</sup> Well Type<br>OIL                                                | Addition                                    | 13. Cable/Ro             |                    | <sup>14.</sup> Lease Type<br>State | 15. Grour                | nd Level Elevation<br>3216                                                                                                                                                                                                                                                                                                                                                                                                                                                                                                                                                                                                                                                                                                                                                                                                                                                                                                                                                                                                                                                                                                                                                                                                                                                                                                                                                                                                                                                                                                                                                                                                                                                                                                                                                                                                                                                                                                                                                                                                                                                                                                     |  |  |  |
| <sup>16.</sup> M                                  | ultiple<br>N    |                                       | 17. Proposed Depth<br>9626                                                     |                                             | 18. Formati<br>Bone Spr  |                    | 19. Contractor                     | <sup>20.</sup> Spud Date |                                                                                                                                                                                                                                                                                                                                                                                                                                                                                                                                                                                                                                                                                                                                                                                                                                                                                                                                                                                                                                                                                                                                                                                                                                                                                                                                                                                                                                                                                                                                                                                                                                                                                                                                                                                                                                                                                                                                                                                                                                                                                                                                |  |  |  |
| repth to Ground water Distance from nearest fresh |                 |                                       |                                                                                |                                             |                          |                    | Distance                           | to nearest surface w     | ater                                                                                                                                                                                                                                                                                                                                                                                                                                                                                                                                                                                                                                                                                                                                                                                                                                                                                                                                                                                                                                                                                                                                                                                                                                                                                                                                                                                                                                                                                                                                                                                                                                                                                                                                                                                                                                                                                                                                                                                                                                                                                                                           |  |  |  |
|                                                   |                 | · · · · · · · · · · · · · · · · · · · |                                                                                |                                             |                          |                    |                                    | RECE                     | IVED                                                                                                                                                                                                                                                                                                                                                                                                                                                                                                                                                                                                                                                                                                                                                                                                                                                                                                                                                                                                                                                                                                                                                                                                                                                                                                                                                                                                                                                                                                                                                                                                                                                                                                                                                                                                                                                                                                                                                                                                                                                                                                                           |  |  |  |
| ĴWe will b<br><i>¶</i> ∀                          | e using a c     | losed-loo <sub>l</sub>                | p system in lieu of                                                            |                                             |                          |                    |                                    | SEP 1                    | <b>6</b> 2013                                                                                                                                                                                                                                                                                                                                                                                                                                                                                                                                                                                                                                                                                                                                                                                                                                                                                                                                                                                                                                                                                                                                                                                                                                                                                                                                                                                                                                                                                                                                                                                                                                                                                                                                                                                                                                                                                                                                                                                                                                                                                                                  |  |  |  |
| Туре                                              | Hole            | Size                                  | Casing Size                                                                    | Casing We                                   |                          | Cement Program     |                                    |                          |                                                                                                                                                                                                                                                                                                                                                                                                                                                                                                                                                                                                                                                                                                                                                                                                                                                                                                                                                                                                                                                                                                                                                                                                                                                                                                                                                                                                                                                                                                                                                                                                                                                                                                                                                                                                                                                                                                                                                                                                                                                                                                                                |  |  |  |
| Surf                                              |                 | 7.5                                   | 13.375                                                                         | 48                                          | igitori                  | 650                | 525                                |                          | Action of the Ac |  |  |  |
| Intl                                              | 12              | .25                                   | 9.625                                                                          | 40                                          |                          | 3550               | 950                                |                          |                                                                                                                                                                                                                                                                                                                                                                                                                                                                                                                                                                                                                                                                                                                                                                                                                                                                                                                                                                                                                                                                                                                                                                                                                                                                                                                                                                                                                                                                                                                                                                                                                                                                                                                                                                                                                                                                                                                                                                                                                                                                                                                                |  |  |  |
| Int2                                              | 8.              | 75                                    | 7                                                                              | 26                                          |                          | 8123               | 850                                | 1                        | 3000                                                                                                                                                                                                                                                                                                                                                                                                                                                                                                                                                                                                                                                                                                                                                                                                                                                                                                                                                                                                                                                                                                                                                                                                                                                                                                                                                                                                                                                                                                                                                                                                                                                                                                                                                                                                                                                                                                                                                                                                                                                                                                                           |  |  |  |
| Prod                                              | 7.8             | 375                                   | 5.5                                                                            | 11.6                                        |                          | 9626               | 650                                | <u> </u>                 | 6800                                                                                                                                                                                                                                                                                                                                                                                                                                                                                                                                                                                                                                                                                                                                                                                                                                                                                                                                                                                                                                                                                                                                                                                                                                                                                                                                                                                                                                                                                                                                                                                                                                                                                                                                                                                                                                                                                                                                                                                                                                                                                                                           |  |  |  |
| 12S is not an                                     | ticipated for   | this well                             | Casin                                                                          | g/Cement Pro                                | ogram: A                 | dditional Comm     | ents                               |                          |                                                                                                                                                                                                                                                                                                                                                                                                                                                                                                                                                                                                                                                                                                                                                                                                                                                                                                                                                                                                                                                                                                                                                                                                                                                                                                                                                                                                                                                                                                                                                                                                                                                                                                                                                                                                                                                                                                                                                                                                                                                                                                                                |  |  |  |
|                                                   |                 |                                       |                                                                                |                                             |                          | ···                |                                    |                          |                                                                                                                                                                                                                                                                                                                                                                                                                                                                                                                                                                                                                                                                                                                                                                                                                                                                                                                                                                                                                                                                                                                                                                                                                                                                                                                                                                                                                                                                                                                                                                                                                                                                                                                                                                                                                                                                                                                                                                                                                                                                                                                                |  |  |  |
|                                                   |                 | <del></del>                           | 22. ]                                                                          | Proposed Blo                                | wout Pre                 | evention Program   | n                                  |                          |                                                                                                                                                                                                                                                                                                                                                                                                                                                                                                                                                                                                                                                                                                                                                                                                                                                                                                                                                                                                                                                                                                                                                                                                                                                                                                                                                                                                                                                                                                                                                                                                                                                                                                                                                                                                                                                                                                                                                                                                                                                                                                                                |  |  |  |
|                                                   | Туре            |                                       | , w                                                                            | orking Pressure                             |                          | Test               | Pressure                           | Man                      | ufacturer                                                                                                                                                                                                                                                                                                                                                                                                                                                                                                                                                                                                                                                                                                                                                                                                                                                                                                                                                                                                                                                                                                                                                                                                                                                                                                                                                                                                                                                                                                                                                                                                                                                                                                                                                                                                                                                                                                                                                                                                                                                                                                                      |  |  |  |
|                                                   | DoubleRan       | 1                                     |                                                                                | 3000                                        |                          | 3                  | 3000                               |                          | -                                                                                                                                                                                                                                                                                                                                                                                                                                                                                                                                                                                                                                                                                                                                                                                                                                                                                                                                                                                                                                                                                                                                                                                                                                                                                                                                                                                                                                                                                                                                                                                                                                                                                                                                                                                                                                                                                                                                                                                                                                                                                                                              |  |  |  |
| J. I hereby ce                                    | ertify that th  | e informati                           | ion given above is tr                                                          | ue and complete                             | to the                   | <del></del>        |                                    |                          |                                                                                                                                                                                                                                                                                                                                                                                                                                                                                                                                                                                                                                                                                                                                                                                                                                                                                                                                                                                                                                                                                                                                                                                                                                                                                                                                                                                                                                                                                                                                                                                                                                                                                                                                                                                                                                                                                                                                                                                                                                                                                                                                |  |  |  |
| est of my kn                                      | owledge an      | d belief.                             |                                                                                |                                             |                          | 0                  | OIL CONSERVAT                      | TION DIVISION            | ON                                                                                                                                                                                                                                                                                                                                                                                                                                                                                                                                                                                                                                                                                                                                                                                                                                                                                                                                                                                                                                                                                                                                                                                                                                                                                                                                                                                                                                                                                                                                                                                                                                                                                                                                                                                                                                                                                                                                                                                                                                                                                                                             |  |  |  |
| 9.15.14.9 (E                                      |                 |                                       | lied with 19.15.14.9<br>cable.                                                 | (A) NWIAC 🔝                                 | anu/or                   | Approved By: Shana |                                    |                          |                                                                                                                                                                                                                                                                                                                                                                                                                                                                                                                                                                                                                                                                                                                                                                                                                                                                                                                                                                                                                                                                                                                                                                                                                                                                                                                                                                                                                                                                                                                                                                                                                                                                                                                                                                                                                                                                                                                                                                                                                                                                                                                                |  |  |  |
| ignature:                                         | - $011$         | $\mathcal{L}$                         | 1 1 / 1 /                                                                      |                                             |                          | Title: "Geologist" |                                    |                          |                                                                                                                                                                                                                                                                                                                                                                                                                                                                                                                                                                                                                                                                                                                                                                                                                                                                                                                                                                                                                                                                                                                                                                                                                                                                                                                                                                                                                                                                                                                                                                                                                                                                                                                                                                                                                                                                                                                                                                                                                                                                                                                                |  |  |  |
| ignature:  rinted name                            | : Lori Flore    | . <b>900</b><br>s                     |                                                                                |                                             |                          | Title:             | /"Geol                             | naist"                   | / /                                                                                                                                                                                                                                                                                                                                                                                                                                                                                                                                                                                                                                                                                                                                                                                                                                                                                                                                                                                                                                                                                                                                                                                                                                                                                                                                                                                                                                                                                                                                                                                                                                                                                                                                                                                                                                                                                                                                                                                                                                                                                                                            |  |  |  |