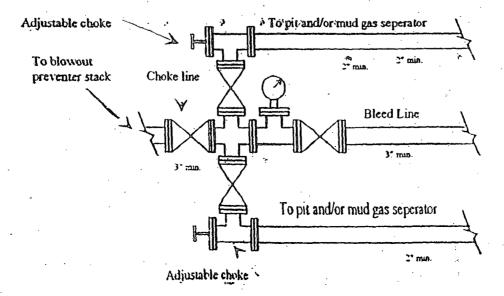

# **Energy Minerals and Natural Resources**

**Oil Conservation Division** 

1220 South St. Francis Dr.

Santa Fe, NM 87505

☐AMENDED REPORT

|                                                   |                 | YATE                                  | T. Operator Name a<br>ES PETROLEUM<br>105 S. 4 <sup>th</sup> ST<br>ARTESIA, NM | nd Address<br>CORPORATIO<br>REET<br>1 88210 | ON                       |                    | 24.0                               | 25575                    |                                                                                                                                                                                                                                                                                                                                                                                                                                                                                                                                                                                                                                                                                                                                                                                                                                                                                                                                                                                                                                                                                                                                                                                                                                                                                                                                                                                                                                                                                                                                                                                                                                                                                                                                                                                                                                                                                                                                                                                                                                                                                                                                |  |  |  |
|---------------------------------------------------|-----------------|---------------------------------------|--------------------------------------------------------------------------------|---------------------------------------------|--------------------------|--------------------|------------------------------------|--------------------------|--------------------------------------------------------------------------------------------------------------------------------------------------------------------------------------------------------------------------------------------------------------------------------------------------------------------------------------------------------------------------------------------------------------------------------------------------------------------------------------------------------------------------------------------------------------------------------------------------------------------------------------------------------------------------------------------------------------------------------------------------------------------------------------------------------------------------------------------------------------------------------------------------------------------------------------------------------------------------------------------------------------------------------------------------------------------------------------------------------------------------------------------------------------------------------------------------------------------------------------------------------------------------------------------------------------------------------------------------------------------------------------------------------------------------------------------------------------------------------------------------------------------------------------------------------------------------------------------------------------------------------------------------------------------------------------------------------------------------------------------------------------------------------------------------------------------------------------------------------------------------------------------------------------------------------------------------------------------------------------------------------------------------------------------------------------------------------------------------------------------------------|--|--|--|
| 4. Dron                                           | erty Code       |                                       | 1                                                                              |                                             | Dronerty N               | ame                | 30-03                              | 5 - 4/6<br>Wel           | ell No.                                                                                                                                                                                                                                                                                                                                                                                                                                                                                                                                                                                                                                                                                                                                                                                                                                                                                                                                                                                                                                                                                                                                                                                                                                                                                                                                                                                                                                                                                                                                                                                                                                                                                                                                                                                                                                                                                                                                                                                                                                                                                                                        |  |  |  |
| 35                                                | 5384            |                                       | <u>.</u>                                                                       | DO                                          | Property Na<br>OC BHU ST | ATE                |                                    | 003                      | H<br>H                                                                                                                                                                                                                                                                                                                                                                                                                                                                                                                                                                                                                                                                                                                                                                                                                                                                                                                                                                                                                                                                                                                                                                                                                                                                                                                                                                                                                                                                                                                                                                                                                                                                                                                                                                                                                                                                                                                                                                                                                                                                                                                         |  |  |  |
|                                                   |                 |                                       |                                                                                | <sup>7.</sup> Su                            | rface Lo                 | cation             |                                    |                          |                                                                                                                                                                                                                                                                                                                                                                                                                                                                                                                                                                                                                                                                                                                                                                                                                                                                                                                                                                                                                                                                                                                                                                                                                                                                                                                                                                                                                                                                                                                                                                                                                                                                                                                                                                                                                                                                                                                                                                                                                                                                                                                                |  |  |  |
| UL - Lot<br>N                                     | Section 5.      | Township<br>25S                       | Range<br>30E                                                                   | Lot Idn<br>N                                | Feet fro                 | m N/S Line<br>S    | Feet From<br>1980                  | E/W Line<br>W            | County<br>EDDY                                                                                                                                                                                                                                                                                                                                                                                                                                                                                                                                                                                                                                                                                                                                                                                                                                                                                                                                                                                                                                                                                                                                                                                                                                                                                                                                                                                                                                                                                                                                                                                                                                                                                                                                                                                                                                                                                                                                                                                                                                                                                                                 |  |  |  |
| IN .                                              | 3.              | 238                                   | 30E                                                                            |                                             |                          | Hole Location      | 1980                               | vv                       | EDD1                                                                                                                                                                                                                                                                                                                                                                                                                                                                                                                                                                                                                                                                                                                                                                                                                                                                                                                                                                                                                                                                                                                                                                                                                                                                                                                                                                                                                                                                                                                                                                                                                                                                                                                                                                                                                                                                                                                                                                                                                                                                                                                           |  |  |  |
| UL - Lot                                          | Section         | Township                              | Range                                                                          | Lot Idn                                     | Feet fro                 | <del></del>        | Feet From                          | E/W Line                 | County                                                                                                                                                                                                                                                                                                                                                                                                                                                                                                                                                                                                                                                                                                                                                                                                                                                                                                                                                                                                                                                                                                                                                                                                                                                                                                                                                                                                                                                                                                                                                                                                                                                                                                                                                                                                                                                                                                                                                                                                                                                                                                                         |  |  |  |
| K                                                 | 5               | 25S                                   | 30E                                                                            | K                                           | 2310                     | S                  | 1980                               | w                        | EDDY                                                                                                                                                                                                                                                                                                                                                                                                                                                                                                                                                                                                                                                                                                                                                                                                                                                                                                                                                                                                                                                                                                                                                                                                                                                                                                                                                                                                                                                                                                                                                                                                                                                                                                                                                                                                                                                                                                                                                                                                                                                                                                                           |  |  |  |
|                                                   | <u> </u>        |                                       |                                                                                | 9. Po                                       | ol Inforn                | L<br>nation        |                                    |                          |                                                                                                                                                                                                                                                                                                                                                                                                                                                                                                                                                                                                                                                                                                                                                                                                                                                                                                                                                                                                                                                                                                                                                                                                                                                                                                                                                                                                                                                                                                                                                                                                                                                                                                                                                                                                                                                                                                                                                                                                                                                                                                                                |  |  |  |
| Pierce Crossing                                   | Bone Spring     | North                                 |                                                                                | Pool                                        | Name                     |                    |                                    |                          | 96448                                                                                                                                                                                                                                                                                                                                                                                                                                                                                                                                                                                                                                                                                                                                                                                                                                                                                                                                                                                                                                                                                                                                                                                                                                                                                                                                                                                                                                                                                                                                                                                                                                                                                                                                                                                                                                                                                                                                                                                                                                                                                                                          |  |  |  |
| Tores Crossing                                    | , isone opinig, |                                       |                                                                                | Addition                                    | al Wall I                | nformation         |                                    |                          |                                                                                                                                                                                                                                                                                                                                                                                                                                                                                                                                                                                                                                                                                                                                                                                                                                                                                                                                                                                                                                                                                                                                                                                                                                                                                                                                                                                                                                                                                                                                                                                                                                                                                                                                                                                                                                                                                                                                                                                                                                                                                                                                |  |  |  |
|                                                   | rk Type         |                                       | <sup>12.</sup> Well Type<br>OIL                                                | Addition                                    | 13. Cable/Ro             |                    | <sup>14.</sup> Lease Type<br>State | 15. Grour                | nd Level Elevation<br>3216                                                                                                                                                                                                                                                                                                                                                                                                                                                                                                                                                                                                                                                                                                                                                                                                                                                                                                                                                                                                                                                                                                                                                                                                                                                                                                                                                                                                                                                                                                                                                                                                                                                                                                                                                                                                                                                                                                                                                                                                                                                                                                     |  |  |  |
| <sup>16.</sup> M                                  | ultiple<br>N    |                                       | 17. Proposed Depth<br>9626                                                     |                                             | 18. Formati<br>Bone Spr  |                    | 19. Contractor                     | <sup>20.</sup> Spud Date |                                                                                                                                                                                                                                                                                                                                                                                                                                                                                                                                                                                                                                                                                                                                                                                                                                                                                                                                                                                                                                                                                                                                                                                                                                                                                                                                                                                                                                                                                                                                                                                                                                                                                                                                                                                                                                                                                                                                                                                                                                                                                                                                |  |  |  |
| repth to Ground water Distance from nearest fresh |                 |                                       |                                                                                |                                             |                          |                    | Distance                           | to nearest surface w     | ater                                                                                                                                                                                                                                                                                                                                                                                                                                                                                                                                                                                                                                                                                                                                                                                                                                                                                                                                                                                                                                                                                                                                                                                                                                                                                                                                                                                                                                                                                                                                                                                                                                                                                                                                                                                                                                                                                                                                                                                                                                                                                                                           |  |  |  |
|                                                   |                 | · · · · · · · · · · · · · · · · · · · |                                                                                |                                             |                          |                    |                                    | RECE                     | IVED                                                                                                                                                                                                                                                                                                                                                                                                                                                                                                                                                                                                                                                                                                                                                                                                                                                                                                                                                                                                                                                                                                                                                                                                                                                                                                                                                                                                                                                                                                                                                                                                                                                                                                                                                                                                                                                                                                                                                                                                                                                                                                                           |  |  |  |
| ĴWe will b<br><i>¶</i> ∀                          | e using a c     | losed-loo <sub>l</sub>                | p system in lieu of                                                            |                                             |                          |                    |                                    | SEP 1                    | <b>6</b> 2013                                                                                                                                                                                                                                                                                                                                                                                                                                                                                                                                                                                                                                                                                                                                                                                                                                                                                                                                                                                                                                                                                                                                                                                                                                                                                                                                                                                                                                                                                                                                                                                                                                                                                                                                                                                                                                                                                                                                                                                                                                                                                                                  |  |  |  |
| Туре                                              | Hole            | Size                                  | Casing Size                                                                    | Casing We                                   |                          | Cement Program     |                                    |                          |                                                                                                                                                                                                                                                                                                                                                                                                                                                                                                                                                                                                                                                                                                                                                                                                                                                                                                                                                                                                                                                                                                                                                                                                                                                                                                                                                                                                                                                                                                                                                                                                                                                                                                                                                                                                                                                                                                                                                                                                                                                                                                                                |  |  |  |
| Surf                                              |                 | 7.5                                   | 13.375                                                                         | 48                                          | igitori                  | 650                | 525                                |                          | Action of the Ac |  |  |  |
| Intl                                              | 12              | .25                                   | 9.625                                                                          | 40                                          |                          | 3550               | 950                                |                          |                                                                                                                                                                                                                                                                                                                                                                                                                                                                                                                                                                                                                                                                                                                                                                                                                                                                                                                                                                                                                                                                                                                                                                                                                                                                                                                                                                                                                                                                                                                                                                                                                                                                                                                                                                                                                                                                                                                                                                                                                                                                                                                                |  |  |  |
| Int2                                              | 8.              | 75                                    | 7                                                                              | 26                                          |                          | 8123               | 850                                | 1                        | 3000                                                                                                                                                                                                                                                                                                                                                                                                                                                                                                                                                                                                                                                                                                                                                                                                                                                                                                                                                                                                                                                                                                                                                                                                                                                                                                                                                                                                                                                                                                                                                                                                                                                                                                                                                                                                                                                                                                                                                                                                                                                                                                                           |  |  |  |
| Prod                                              | 7.8             | 375                                   | 5.5                                                                            | 11.6                                        |                          | 9626               | 650                                | <u> </u>                 | 6800                                                                                                                                                                                                                                                                                                                                                                                                                                                                                                                                                                                                                                                                                                                                                                                                                                                                                                                                                                                                                                                                                                                                                                                                                                                                                                                                                                                                                                                                                                                                                                                                                                                                                                                                                                                                                                                                                                                                                                                                                                                                                                                           |  |  |  |
| 12S is not an                                     | ticipated for   | this well                             | Casin                                                                          | g/Cement Pro                                | ogram: A                 | dditional Comm     | ents                               |                          |                                                                                                                                                                                                                                                                                                                                                                                                                                                                                                                                                                                                                                                                                                                                                                                                                                                                                                                                                                                                                                                                                                                                                                                                                                                                                                                                                                                                                                                                                                                                                                                                                                                                                                                                                                                                                                                                                                                                                                                                                                                                                                                                |  |  |  |
|                                                   |                 |                                       |                                                                                |                                             |                          | ···                |                                    |                          |                                                                                                                                                                                                                                                                                                                                                                                                                                                                                                                                                                                                                                                                                                                                                                                                                                                                                                                                                                                                                                                                                                                                                                                                                                                                                                                                                                                                                                                                                                                                                                                                                                                                                                                                                                                                                                                                                                                                                                                                                                                                                                                                |  |  |  |
|                                                   |                 | <del></del>                           | 22. ]                                                                          | Proposed Blo                                | wout Pre                 | evention Program   | n                                  |                          |                                                                                                                                                                                                                                                                                                                                                                                                                                                                                                                                                                                                                                                                                                                                                                                                                                                                                                                                                                                                                                                                                                                                                                                                                                                                                                                                                                                                                                                                                                                                                                                                                                                                                                                                                                                                                                                                                                                                                                                                                                                                                                                                |  |  |  |
|                                                   | Туре            |                                       | , w                                                                            | orking Pressure                             |                          | Test               | Pressure                           | Man                      | ufacturer                                                                                                                                                                                                                                                                                                                                                                                                                                                                                                                                                                                                                                                                                                                                                                                                                                                                                                                                                                                                                                                                                                                                                                                                                                                                                                                                                                                                                                                                                                                                                                                                                                                                                                                                                                                                                                                                                                                                                                                                                                                                                                                      |  |  |  |
|                                                   | DoubleRan       | 1                                     |                                                                                | 3000                                        |                          | 3                  | 3000                               |                          | -                                                                                                                                                                                                                                                                                                                                                                                                                                                                                                                                                                                                                                                                                                                                                                                                                                                                                                                                                                                                                                                                                                                                                                                                                                                                                                                                                                                                                                                                                                                                                                                                                                                                                                                                                                                                                                                                                                                                                                                                                                                                                                                              |  |  |  |
| J. I hereby ce                                    | ertify that th  | e informati                           | ion given above is tr                                                          | ue and complete                             | to the                   | <del></del>        |                                    |                          |                                                                                                                                                                                                                                                                                                                                                                                                                                                                                                                                                                                                                                                                                                                                                                                                                                                                                                                                                                                                                                                                                                                                                                                                                                                                                                                                                                                                                                                                                                                                                                                                                                                                                                                                                                                                                                                                                                                                                                                                                                                                                                                                |  |  |  |
| est of my kn                                      | owledge an      | d belief.                             |                                                                                |                                             |                          | 0                  | OIL CONSERVAT                      | TION DIVISION            | ON                                                                                                                                                                                                                                                                                                                                                                                                                                                                                                                                                                                                                                                                                                                                                                                                                                                                                                                                                                                                                                                                                                                                                                                                                                                                                                                                                                                                                                                                                                                                                                                                                                                                                                                                                                                                                                                                                                                                                                                                                                                                                                                             |  |  |  |
| 9.15.14.9 (E                                      |                 |                                       | lied with 19.15.14.9<br>cable.                                                 | (A) NWIAC 🔝                                 | anu/or                   | Approved By: Shana |                                    |                          |                                                                                                                                                                                                                                                                                                                                                                                                                                                                                                                                                                                                                                                                                                                                                                                                                                                                                                                                                                                                                                                                                                                                                                                                                                                                                                                                                                                                                                                                                                                                                                                                                                                                                                                                                                                                                                                                                                                                                                                                                                                                                                                                |  |  |  |
| ignature:                                         | - $011$         | $\mathcal{L}$                         | 1 1 / 1 /                                                                      |                                             |                          | Title: "Geologist" |                                    |                          |                                                                                                                                                                                                                                                                                                                                                                                                                                                                                                                                                                                                                                                                                                                                                                                                                                                                                                                                                                                                                                                                                                                                                                                                                                                                                                                                                                                                                                                                                                                                                                                                                                                                                                                                                                                                                                                                                                                                                                                                                                                                                                                                |  |  |  |
| ignature:  rinted name                            | : Lori Flore    | . <b>900</b><br>s                     |                                                                                |                                             |                          | Title:             | /"Geol                             | naist"                   | / /                                                                                                                                                                                                                                                                                                                                                                                                                                                                                                                                                                                                                                                                                                                                                                                                                                                                                                                                                                                                                                                                                                                                                                                                                                                                                                                                                                                                                                                                                                                                                                                                                                                                                                                                                                                                                                                                                                                                                                                                                                                                                                                            |  |  |  |