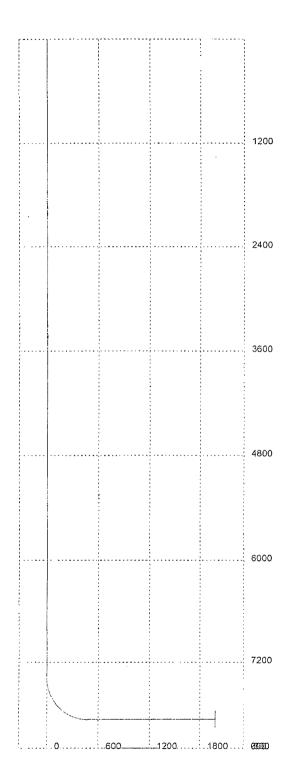

# **Energy Minerals and Natural Resources**

**Oil Conservation Division** 

1220 South St. Francis Dr.

Santa Fe, NM 87505

☐AMENDED REPORT

|                                                   |                 | YATE                                  | T. Operator Name a<br>ES PETROLEUM<br>105 S. 4 <sup>th</sup> ST<br>ARTESIA, NM | nd Address<br>CORPORATIO<br>REET<br>1 88210 | ON                       |                    | 24.0                               | 25575                    |                                                                                                                                                                                                                                                                                                                                                                                                                                                                                                                                                                                                                                                                                                                                                                                                                                                                                                                                                                                                                                                                                                                                                                                                                                                                                                                                                                                                                                                                                                                                                                                                                                                                                                                                                                                                                                                                                                                                                                                                                                                                                                                                |  |  |  |
|---------------------------------------------------|-----------------|---------------------------------------|--------------------------------------------------------------------------------|---------------------------------------------|--------------------------|--------------------|------------------------------------|--------------------------|--------------------------------------------------------------------------------------------------------------------------------------------------------------------------------------------------------------------------------------------------------------------------------------------------------------------------------------------------------------------------------------------------------------------------------------------------------------------------------------------------------------------------------------------------------------------------------------------------------------------------------------------------------------------------------------------------------------------------------------------------------------------------------------------------------------------------------------------------------------------------------------------------------------------------------------------------------------------------------------------------------------------------------------------------------------------------------------------------------------------------------------------------------------------------------------------------------------------------------------------------------------------------------------------------------------------------------------------------------------------------------------------------------------------------------------------------------------------------------------------------------------------------------------------------------------------------------------------------------------------------------------------------------------------------------------------------------------------------------------------------------------------------------------------------------------------------------------------------------------------------------------------------------------------------------------------------------------------------------------------------------------------------------------------------------------------------------------------------------------------------------|--|--|--|
| 4. Dron                                           | erty Code       |                                       | 1                                                                              |                                             | Dronerty N               | ame                | 30-03                              | 5 - 4/6<br>Wel           | ell No.                                                                                                                                                                                                                                                                                                                                                                                                                                                                                                                                                                                                                                                                                                                                                                                                                                                                                                                                                                                                                                                                                                                                                                                                                                                                                                                                                                                                                                                                                                                                                                                                                                                                                                                                                                                                                                                                                                                                                                                                                                                                                                                        |  |  |  |
| 35                                                | 5384            |                                       | <u>.</u>                                                                       | DO                                          | Property Na<br>OC BHU ST | ATE                |                                    | 003                      | H<br>H                                                                                                                                                                                                                                                                                                                                                                                                                                                                                                                                                                                                                                                                                                                                                                                                                                                                                                                                                                                                                                                                                                                                                                                                                                                                                                                                                                                                                                                                                                                                                                                                                                                                                                                                                                                                                                                                                                                                                                                                                                                                                                                         |  |  |  |
|                                                   |                 |                                       |                                                                                | <sup>7.</sup> Su                            | rface Lo                 | cation             |                                    |                          |                                                                                                                                                                                                                                                                                                                                                                                                                                                                                                                                                                                                                                                                                                                                                                                                                                                                                                                                                                                                                                                                                                                                                                                                                                                                                                                                                                                                                                                                                                                                                                                                                                                                                                                                                                                                                                                                                                                                                                                                                                                                                                                                |  |  |  |
| UL - Lot<br>N                                     | Section 5.      | Township<br>25S                       | Range<br>30E                                                                   | Lot Idn<br>N                                | Feet fro                 | m N/S Line<br>S    | Feet From<br>1980                  | E/W Line<br>W            | County<br>EDDY                                                                                                                                                                                                                                                                                                                                                                                                                                                                                                                                                                                                                                                                                                                                                                                                                                                                                                                                                                                                                                                                                                                                                                                                                                                                                                                                                                                                                                                                                                                                                                                                                                                                                                                                                                                                                                                                                                                                                                                                                                                                                                                 |  |  |  |
| IN .                                              | 3.              | 238                                   | 30E                                                                            |                                             |                          | Hole Location      | 1980                               | vv                       | EDD1                                                                                                                                                                                                                                                                                                                                                                                                                                                                                                                                                                                                                                                                                                                                                                                                                                                                                                                                                                                                                                                                                                                                                                                                                                                                                                                                                                                                                                                                                                                                                                                                                                                                                                                                                                                                                                                                                                                                                                                                                                                                                                                           |  |  |  |
| UL - Lot                                          | Section         | Township                              | Range                                                                          | Lot Idn                                     | Feet fro                 | <del></del>        | Feet From                          | E/W Line                 | County                                                                                                                                                                                                                                                                                                                                                                                                                                                                                                                                                                                                                                                                                                                                                                                                                                                                                                                                                                                                                                                                                                                                                                                                                                                                                                                                                                                                                                                                                                                                                                                                                                                                                                                                                                                                                                                                                                                                                                                                                                                                                                                         |  |  |  |
| K                                                 | 5               | 25S                                   | 30E                                                                            | K                                           | 2310                     | S                  | 1980                               | w                        | EDDY                                                                                                                                                                                                                                                                                                                                                                                                                                                                                                                                                                                                                                                                                                                                                                                                                                                                                                                                                                                                                                                                                                                                                                                                                                                                                                                                                                                                                                                                                                                                                                                                                                                                                                                                                                                                                                                                                                                                                                                                                                                                                                                           |  |  |  |
|                                                   | <u> </u>        |                                       |                                                                                | 9. Po                                       | ol Inforn                | L<br>nation        |                                    |                          |                                                                                                                                                                                                                                                                                                                                                                                                                                                                                                                                                                                                                                                                                                                                                                                                                                                                                                                                                                                                                                                                                                                                                                                                                                                                                                                                                                                                                                                                                                                                                                                                                                                                                                                                                                                                                                                                                                                                                                                                                                                                                                                                |  |  |  |
| Pierce Crossing                                   | Bone Spring     | North                                 |                                                                                | Pool                                        | Name                     |                    |                                    |                          | 96448                                                                                                                                                                                                                                                                                                                                                                                                                                                                                                                                                                                                                                                                                                                                                                                                                                                                                                                                                                                                                                                                                                                                                                                                                                                                                                                                                                                                                                                                                                                                                                                                                                                                                                                                                                                                                                                                                                                                                                                                                                                                                                                          |  |  |  |
| Tores Crossing                                    | , isone opinig, |                                       |                                                                                | Addition                                    | al Wall I                | nformation         |                                    |                          |                                                                                                                                                                                                                                                                                                                                                                                                                                                                                                                                                                                                                                                                                                                                                                                                                                                                                                                                                                                                                                                                                                                                                                                                                                                                                                                                                                                                                                                                                                                                                                                                                                                                                                                                                                                                                                                                                                                                                                                                                                                                                                                                |  |  |  |
|                                                   | rk Type         |                                       | <sup>12.</sup> Well Type<br>OIL                                                | Addition                                    | 13. Cable/Ro             |                    | <sup>14.</sup> Lease Type<br>State | 15. Grour                | nd Level Elevation<br>3216                                                                                                                                                                                                                                                                                                                                                                                                                                                                                                                                                                                                                                                                                                                                                                                                                                                                                                                                                                                                                                                                                                                                                                                                                                                                                                                                                                                                                                                                                                                                                                                                                                                                                                                                                                                                                                                                                                                                                                                                                                                                                                     |  |  |  |
| <sup>16.</sup> M                                  | ultiple<br>N    |                                       | 17. Proposed Depth<br>9626                                                     |                                             | 18. Formati<br>Bone Spr  |                    | 19. Contractor                     | <sup>20.</sup> Spud Date |                                                                                                                                                                                                                                                                                                                                                                                                                                                                                                                                                                                                                                                                                                                                                                                                                                                                                                                                                                                                                                                                                                                                                                                                                                                                                                                                                                                                                                                                                                                                                                                                                                                                                                                                                                                                                                                                                                                                                                                                                                                                                                                                |  |  |  |
| repth to Ground water Distance from nearest fresh |                 |                                       |                                                                                |                                             |                          |                    | Distance                           | to nearest surface w     | ater                                                                                                                                                                                                                                                                                                                                                                                                                                                                                                                                                                                                                                                                                                                                                                                                                                                                                                                                                                                                                                                                                                                                                                                                                                                                                                                                                                                                                                                                                                                                                                                                                                                                                                                                                                                                                                                                                                                                                                                                                                                                                                                           |  |  |  |
|                                                   |                 | · · · · · · · · · · · · · · · · · · · |                                                                                |                                             |                          |                    |                                    | RECE                     | IVED                                                                                                                                                                                                                                                                                                                                                                                                                                                                                                                                                                                                                                                                                                                                                                                                                                                                                                                                                                                                                                                                                                                                                                                                                                                                                                                                                                                                                                                                                                                                                                                                                                                                                                                                                                                                                                                                                                                                                                                                                                                                                                                           |  |  |  |
| ĴWe will b<br><i>¶</i> ∀                          | e using a c     | losed-loo <sub>l</sub>                | p system in lieu of                                                            |                                             |                          |                    |                                    | SEP 1                    | <b>6</b> 2013                                                                                                                                                                                                                                                                                                                                                                                                                                                                                                                                                                                                                                                                                                                                                                                                                                                                                                                                                                                                                                                                                                                                                                                                                                                                                                                                                                                                                                                                                                                                                                                                                                                                                                                                                                                                                                                                                                                                                                                                                                                                                                                  |  |  |  |
| Туре                                              | Hole            | Size                                  | Casing Size                                                                    | Casing We                                   |                          | Cement Program     |                                    |                          |                                                                                                                                                                                                                                                                                                                                                                                                                                                                                                                                                                                                                                                                                                                                                                                                                                                                                                                                                                                                                                                                                                                                                                                                                                                                                                                                                                                                                                                                                                                                                                                                                                                                                                                                                                                                                                                                                                                                                                                                                                                                                                                                |  |  |  |
| Surf                                              |                 | 7.5                                   | 13.375                                                                         | 48                                          | igitori                  | 650                | 525                                |                          | Action of the Ac |  |  |  |
| Intl                                              | 12              | .25                                   | 9.625                                                                          | 40                                          |                          | 3550               | 950                                |                          |                                                                                                                                                                                                                                                                                                                                                                                                                                                                                                                                                                                                                                                                                                                                                                                                                                                                                                                                                                                                                                                                                                                                                                                                                                                                                                                                                                                                                                                                                                                                                                                                                                                                                                                                                                                                                                                                                                                                                                                                                                                                                                                                |  |  |  |
| Int2                                              | 8.              | 75                                    | 7                                                                              | 26                                          |                          | 8123               | 850                                | 1                        | 3000                                                                                                                                                                                                                                                                                                                                                                                                                                                                                                                                                                                                                                                                                                                                                                                                                                                                                                                                                                                                                                                                                                                                                                                                                                                                                                                                                                                                                                                                                                                                                                                                                                                                                                                                                                                                                                                                                                                                                                                                                                                                                                                           |  |  |  |
| Prod                                              | 7.8             | 375                                   | 5.5                                                                            | 11.6                                        |                          | 9626               | 650                                | <u> </u>                 | 6800                                                                                                                                                                                                                                                                                                                                                                                                                                                                                                                                                                                                                                                                                                                                                                                                                                                                                                                                                                                                                                                                                                                                                                                                                                                                                                                                                                                                                                                                                                                                                                                                                                                                                                                                                                                                                                                                                                                                                                                                                                                                                                                           |  |  |  |
| 12S is not an                                     | ticipated for   | this well                             | Casin                                                                          | g/Cement Pro                                | ogram: A                 | dditional Comm     | ents                               |                          |                                                                                                                                                                                                                                                                                                                                                                                                                                                                                                                                                                                                                                                                                                                                                                                                                                                                                                                                                                                                                                                                                                                                                                                                                                                                                                                                                                                                                                                                                                                                                                                                                                                                                                                                                                                                                                                                                                                                                                                                                                                                                                                                |  |  |  |
|                                                   |                 |                                       |                                                                                |                                             |                          | ···                |                                    |                          |                                                                                                                                                                                                                                                                                                                                                                                                                                                                                                                                                                                                                                                                                                                                                                                                                                                                                                                                                                                                                                                                                                                                                                                                                                                                                                                                                                                                                                                                                                                                                                                                                                                                                                                                                                                                                                                                                                                                                                                                                                                                                                                                |  |  |  |
|                                                   |                 | <del></del>                           | 22. ]                                                                          | Proposed Blo                                | wout Pre                 | evention Program   | n                                  |                          |                                                                                                                                                                                                                                                                                                                                                                                                                                                                                                                                                                                                                                                                                                                                                                                                                                                                                                                                                                                                                                                                                                                                                                                                                                                                                                                                                                                                                                                                                                                                                                                                                                                                                                                                                                                                                                                                                                                                                                                                                                                                                                                                |  |  |  |
|                                                   | Туре            |                                       | , w                                                                            | orking Pressure                             |                          | Test               | Pressure                           | Man                      | ufacturer                                                                                                                                                                                                                                                                                                                                                                                                                                                                                                                                                                                                                                                                                                                                                                                                                                                                                                                                                                                                                                                                                                                                                                                                                                                                                                                                                                                                                                                                                                                                                                                                                                                                                                                                                                                                                                                                                                                                                                                                                                                                                                                      |  |  |  |
|                                                   | DoubleRan       | 1                                     |                                                                                | 3000                                        |                          | 3                  | 3000                               |                          | -                                                                                                                                                                                                                                                                                                                                                                                                                                                                                                                                                                                                                                                                                                                                                                                                                                                                                                                                                                                                                                                                                                                                                                                                                                                                                                                                                                                                                                                                                                                                                                                                                                                                                                                                                                                                                                                                                                                                                                                                                                                                                                                              |  |  |  |
| J. I hereby ce                                    | ertify that th  | e informati                           | ion given above is tr                                                          | ue and complete                             | to the                   | <del></del>        |                                    |                          |                                                                                                                                                                                                                                                                                                                                                                                                                                                                                                                                                                                                                                                                                                                                                                                                                                                                                                                                                                                                                                                                                                                                                                                                                                                                                                                                                                                                                                                                                                                                                                                                                                                                                                                                                                                                                                                                                                                                                                                                                                                                                                                                |  |  |  |
| est of my kn                                      | owledge an      | d belief.                             |                                                                                |                                             |                          | 0                  | OIL CONSERVAT                      | TION DIVISION            | ON                                                                                                                                                                                                                                                                                                                                                                                                                                                                                                                                                                                                                                                                                                                                                                                                                                                                                                                                                                                                                                                                                                                                                                                                                                                                                                                                                                                                                                                                                                                                                                                                                                                                                                                                                                                                                                                                                                                                                                                                                                                                                                                             |  |  |  |
| 9.15.14.9 (E                                      |                 |                                       | lied with 19.15.14.9<br>cable.                                                 | (A) NWIAC 🔝                                 | anu/or                   | Approved By: Shana |                                    |                          |                                                                                                                                                                                                                                                                                                                                                                                                                                                                                                                                                                                                                                                                                                                                                                                                                                                                                                                                                                                                                                                                                                                                                                                                                                                                                                                                                                                                                                                                                                                                                                                                                                                                                                                                                                                                                                                                                                                                                                                                                                                                                                                                |  |  |  |
| ignature:                                         | - $011$         | $\mathcal{L}$                         | 1 1 / 1 /                                                                      |                                             |                          | Title: "Geologist" |                                    |                          |                                                                                                                                                                                                                                                                                                                                                                                                                                                                                                                                                                                                                                                                                                                                                                                                                                                                                                                                                                                                                                                                                                                                                                                                                                                                                                                                                                                                                                                                                                                                                                                                                                                                                                                                                                                                                                                                                                                                                                                                                                                                                                                                |  |  |  |
| ignature:  rinted name                            | : Lori Flore    | . <b>900</b><br>s                     |                                                                                |                                             |                          | Title:             | /"Geol                             | naist"                   | / /                                                                                                                                                                                                                                                                                                                                                                                                                                                                                                                                                                                                                                                                                                                                                                                                                                                                                                                                                                                                                                                                                                                                                                                                                                                                                                                                                                                                                                                                                                                                                                                                                                                                                                                                                                                                                                                                                                                                                                                                                                                                                                                            |  |  |  |