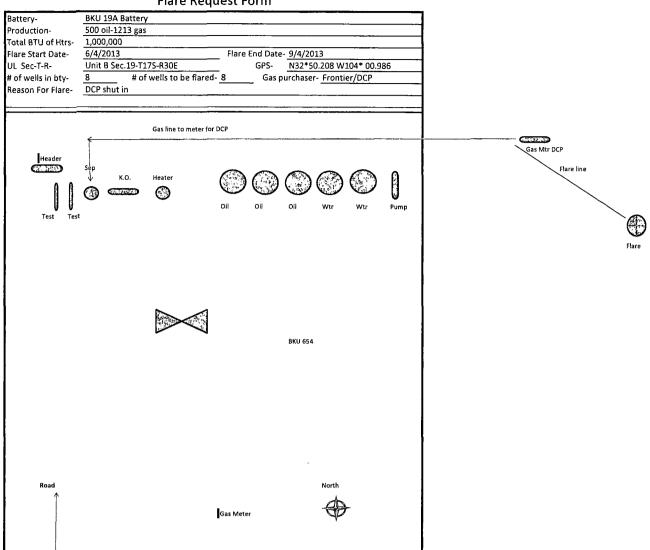

## 32. Additional remarks, continued

Due to: DCP shut in. Schematic attached.

/**\*** 

1

Flare Request Form

...

1

| BKU 19A Battery |              |
|-----------------|--------------|
| Well <u>#</u>   | API Number   |
| 418             | 30-015-36183 |
| 583 🦟           | 30-015-39540 |
| 585             | 30-015-40274 |
| 586             | 30-015-39908 |
| 643             | 30-015-39570 |
| 654             | 30-015-40280 |
| 914 🦟           | 30-015-40300 |
| 965H 📈          | 30-015-40973 |