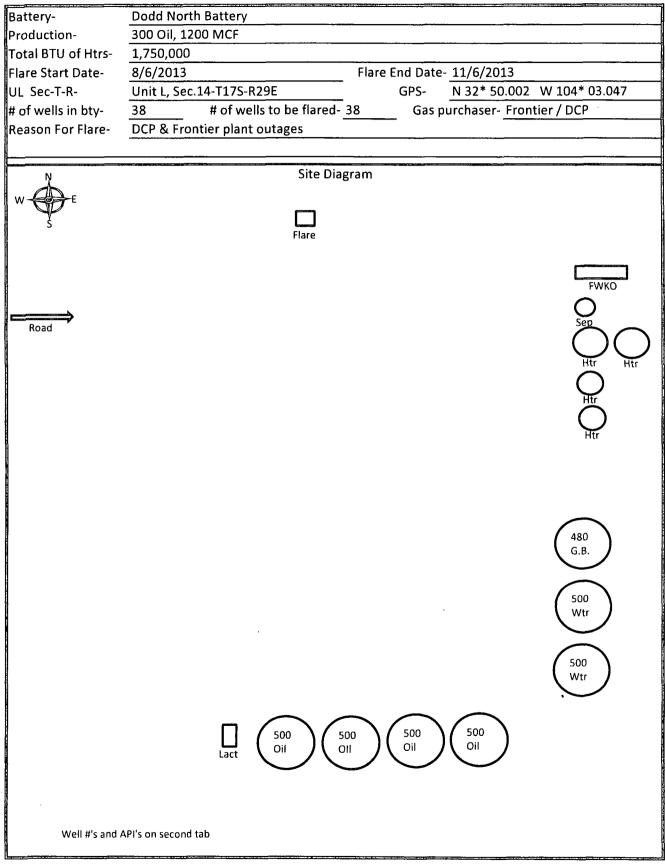

#### 32. Additional remarks, continued

٠,

1200 MCF Requesting to flare from 8/6/13 - 11/6/13 Due to Frontier/DCP plant outages. Schematic attached.

٠