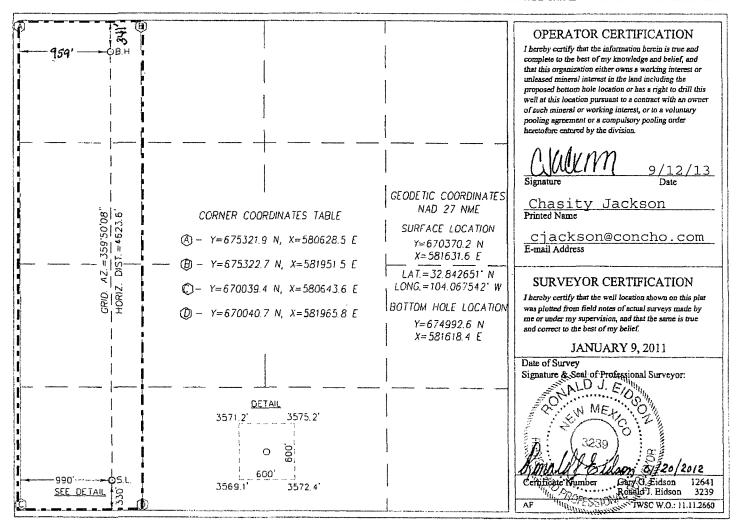

## WELL LOCATION AND ACREAGE DEDICATION PLAT

| API Number    | Pool Code                 | Pool Name              |  |  |  |  |
|---------------|---------------------------|------------------------|--|--|--|--|
| 30-015-40542  | 97917                     | 97917 Dodd; Glorieta-U |  |  |  |  |
| Property Code | Ргор                      | Property Name          |  |  |  |  |
| 39373         | SIDEMARIN                 | 2H                     |  |  |  |  |
| OGRID No.     | Oper                      | Operator Name          |  |  |  |  |
| 229137        | 229137 COG OPERATING, LLC |                        |  |  |  |  |

## Surface Location

| UL or lot No. | Section | Township | Range         | Lot Idn | Feet from the | North/South line | Feet from the | East/West line | County |
|---------------|---------|----------|---------------|---------|---------------|------------------|---------------|----------------|--------|
| M             | 10      | 17-S     | 29 <b>-</b> E |         | 330           | SOUTH            | 990           | WEST           | EDDY   |

## Bottom Hole Location If Different From Surface

| UL or lot No.   | Section  | Township                           | Range | Lot Idn | Feet from the | North/South line | Feet from the | East/West line | County |
|-----------------|----------|------------------------------------|-------|---------|---------------|------------------|---------------|----------------|--------|
| D               | 10       | 17-S                               | 29-E  |         | 341           | NORTH            | 959           | WEST           | EDDY   |
| Dedicated Acres | Joint or | Joint or Infill Consolidation Code |       |         | er No.        |                  |               |                |        |
| 160             |          | <u> </u>                           |       |         |               |                  |               |                |        |