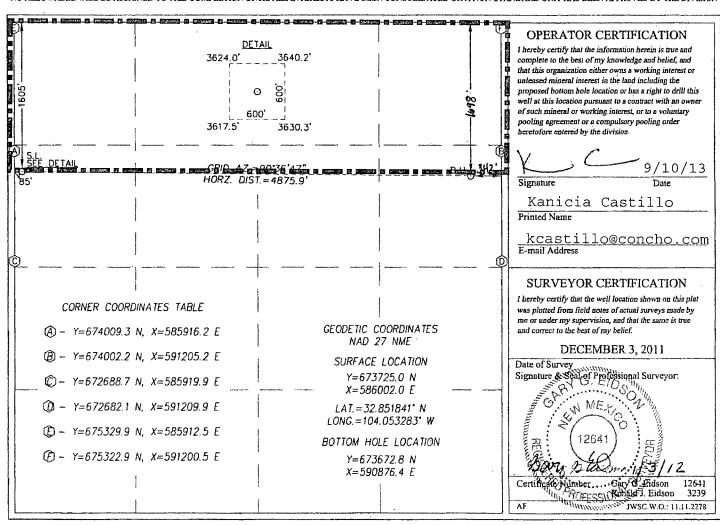

## WELL LOCATION AND ACREAGE DEDICATION PLAT

| API Number                 | Pool Cade | Pool Name                  |                    |  |  |
|----------------------------|-----------|----------------------------|--------------------|--|--|
| 30-015-40546               | 97917     | Dodd;Glorieta-Upper Yeso   |                    |  |  |
| Property Code<br>3 9 2 5 3 |           | erty Name<br>1 FEDERAL COM | Well Number<br>3H  |  |  |
| OGRID No.<br>229137        |           | RATING, LLC                | Elevation<br>3629' |  |  |

## Surface Location

| UL or lot No. | Section | Township | Range | Lot ldn | Feet from the | North/South line | Feet from the | East/West line | County |
|---------------|---------|----------|-------|---------|---------------|------------------|---------------|----------------|--------|
| E             | 11      | 17-S     | 29-E  |         | 1605          | NORTH            | 85            | WEST           | EDDY   |
|               |         |          |       |         |               |                  |               |                |        |

## Bottom Hole Location If Different From Surface

| UL or lot No.<br>H     | Section<br>11 | Township<br>17-S | Range<br>29-E   | Lot Idn | Feet from the 1698 | North/South line NORTH | Feet from the 342 | East/West line<br>EAST | County<br>EDDY |
|------------------------|---------------|------------------|-----------------|---------|--------------------|------------------------|-------------------|------------------------|----------------|
| Dedicated Acres<br>160 | Joint or      | Infill C         | Consolidation C | ode Ord | er No.             |                        |                   |                        |                |