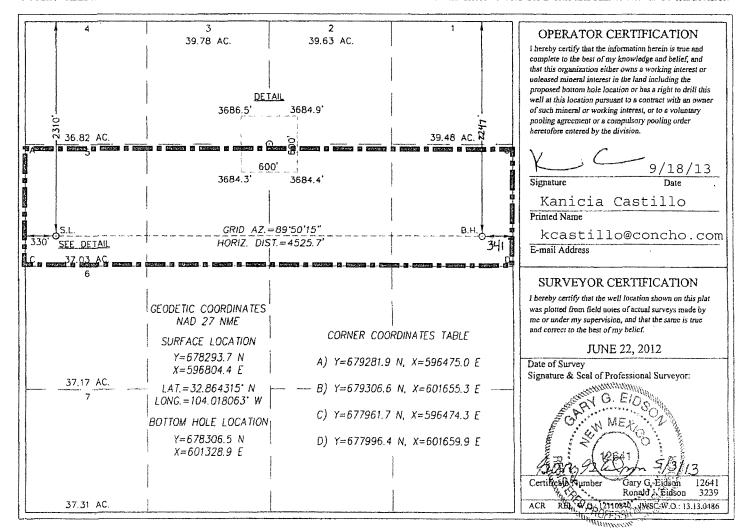

□ AMENDED REPORT

Santa Fe, New Mexico 87505

| API Number<br>30-015-40966 | Pool Code<br>96718 | Loco Hills;Glorieta-Yeso         |                   |  |
|----------------------------|--------------------|----------------------------------|-------------------|--|
| Property Code<br>39626     |                    | roperty Name<br>CFEDERAL COM LBB | Well Number<br>4H |  |
| OGRID No.<br>229137        |                    | perator Name<br>ERATING, LLC     | Elevation 3684'   |  |

| UL or lot No. | Section | Township | Range | Lot Idn | Feet from the | North/South line | Feet from the | East/West line | County |
|---------------|---------|----------|-------|---------|---------------|------------------|---------------|----------------|--------|
| 5             | 6       | 17-S     | 30-E  |         | 2310          | NORTH            | 330           | WEST           | EDDY   |

## Bottom Hole Location If Different From Surface

|   | UL or lot No.   | Section  | Township | Range           | Lot Idn | Feet from the                            | North/South line | Feet from the | East/West line | County |
|---|-----------------|----------|----------|-----------------|---------|------------------------------------------|------------------|---------------|----------------|--------|
|   | Н               | 6        | 17-S     | 30-E            |         | 2247                                     | NORTH            | 341           | EAST           | EDDY   |
| Ī | Dedicated Acres | Joint or | Infill C | Consolidation C | ode Ord | er No.                                   |                  |               |                |        |
|   | 160             |          |          |                 |         |                                          |                  |               |                |        |
| ŧ |                 |          |          |                 |         | e artifica e commune anticla de l'escayo |                  |               |                |        |