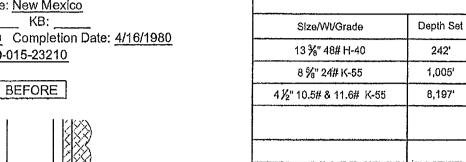

Casing Program

TD 8,440'

DATE: 8/8/2013

Well Name: Federal EF Com #2 Field: Location: 1980' FSL & 660' FWL Sec 31-17S-25E Casing Program County: Eddy State: New Mexico GL: 3,646' Zero: KB: Size/Wt/Grade Depth Set Spud Date: 3/7/1980 Completion Date: 4/16/1980 13 %" 48# H-40 242' Comments: API # 30-015-23210 8 %" 24# K-55 1,005' AFTER 4½" 10.5# & 11.6# K-55 8.197 Cement to surface 17 1/2" hole Alug #5 300 SQZ To Sur 1. 13 ¾" csg @ 242' cmtd w/ 225 sx. 12 1/4" hole 8 %" csg @ 1,005' 100' cement plug @ 950' 1055 - 955 was Early Alug #3 Pent 1852 - SQZ to 1732 wot Tag