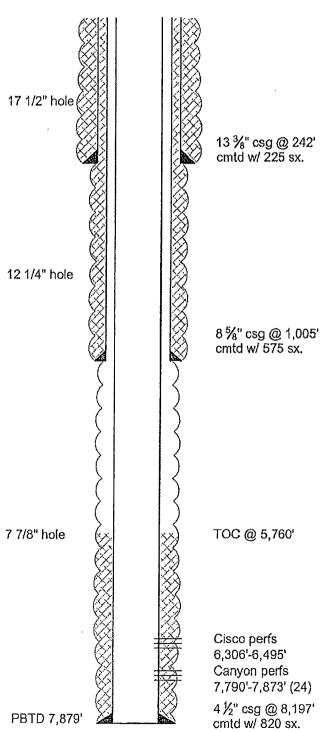

Casing Program

TD 8,440'

DATE: 8/8/2013

Well Name: Federal EF Com #2 Field: Location: 1980' FSL & 660' FWL Sec 31-17S-25E Casing Program County: Eddy State: New Mexico GL: 3,646' Zero: KB: Size/Wt/Grade Depth Set Spud Date: 3/7/1980 Completion Date: 4/16/1980 13 %" 48# H-40 242' Comments: API # 30-015-23210 8 %" 24# K-55 1,005' AFTER 4½" 10.5# & 11.6# K-55 8.197 Cement to surface 17 1/2" hole Alug #5 300 SQZ To Sur 1. 13 ¾" csg @ 242' cmtd w/ 225 sx. 12 1/4" hole 8 %" csg @ 1,005' 100' cement plug @ 950' 1055 - 955 was Early Alug #3 Pent 1852 - SQZ to 1732 wot Tag

Alug #3 Pent 1852 - SQZ to 1732 wot Tag

Alug #2 Fert 3983 - SQZ TO 3843

Alug #/5122-4972 Missed

Wolfcam & perts @ 5079 - 5094

100' cement plug @ 3,500'

5400, 45QZ holes 925 sx. cmt (Squezed)

TOC @ 5760' TOC @ 5,760' 7 7/8" hole 35' coment plug RIH Tag CIBP @ 6,200' Cisco perfs 6,306'-6,495' CIBA @ 7400 +35 cmt Canyon perfs Canyon perts
7,790'-7,873' (24)
4½" csg @ 8,197'
cmtd w/ 820 sx.

7973 - 20
7964-67
8049 - 8053 PBTD 7,879' TD 8,440'

DATE: 8/8/2013