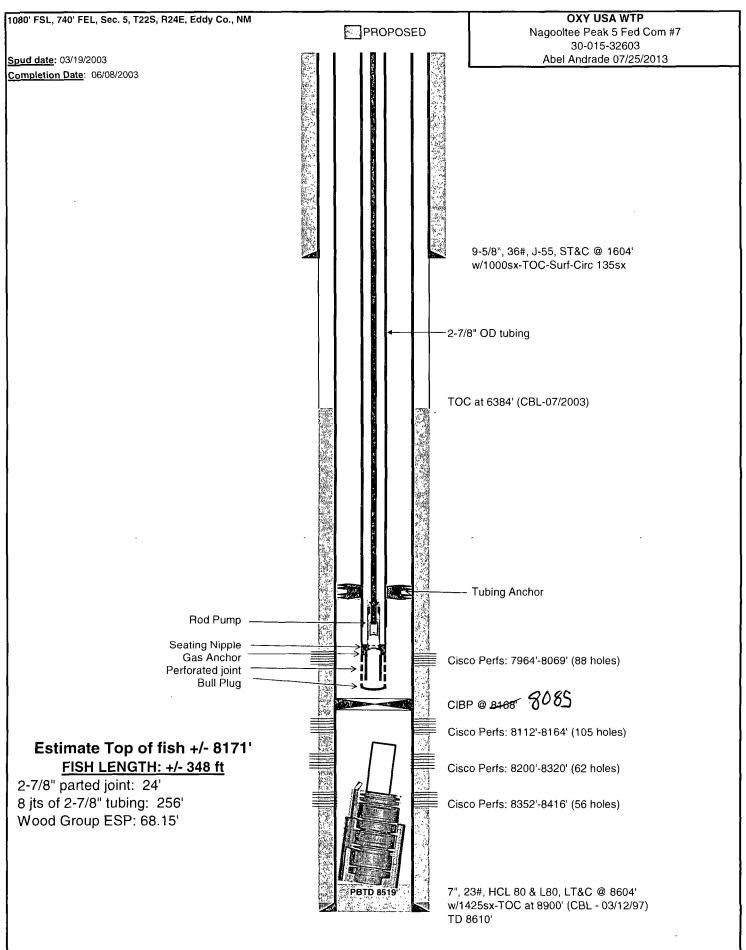

## UNITED STATES DEPARTMENT OF THE INTERIOR BUREAU OF LAND MANAGEMENT

OCD Artesia

FORM APPROVED OMB NO. 1004-0135 Expires: July 31, 2010

| SUNDRY NOTICES AND REPORTS ON WELLS  Do not use this form for proposals to drill or to re-enter an abandoned well. Use form 3160-3 (APD) for such proposals.                                                                                                                                                                                                                                                                                                                                                                                                                                                                                                                                                                                                                                                                                                                                        |                                                |                                         |                             |                                                           | Lease Serial No.     NMNM81217      If Indian, Allottee or Tribe Name |                                   |
|-----------------------------------------------------------------------------------------------------------------------------------------------------------------------------------------------------------------------------------------------------------------------------------------------------------------------------------------------------------------------------------------------------------------------------------------------------------------------------------------------------------------------------------------------------------------------------------------------------------------------------------------------------------------------------------------------------------------------------------------------------------------------------------------------------------------------------------------------------------------------------------------------------|------------------------------------------------|-----------------------------------------|-----------------------------|-----------------------------------------------------------|-----------------------------------------------------------------------|-----------------------------------|
| SUBMIT IN TRIPLICATE - Other instructions on reverse side.                                                                                                                                                                                                                                                                                                                                                                                                                                                                                                                                                                                                                                                                                                                                                                                                                                          |                                                |                                         |                             |                                                           | 7. If Unit or CA/Agreement, Name and/or No. NMNM91013                 |                                   |
| Type of Well     Oil Well    Gas Well    Other                                                                                                                                                                                                                                                                                                                                                                                                                                                                                                                                                                                                                                                                                                                                                                                                                                                      |                                                |                                         |                             |                                                           | 8. Well Name and No.<br>NAGOOLTEE PEAK 5 FED COM 7                    |                                   |
| 2. Name of Operator Contact: JENNIFER A DUARTE OXY USA WTP LIMITED PTNRSHIP E-Mail: jennifer_duarte@oxy.com                                                                                                                                                                                                                                                                                                                                                                                                                                                                                                                                                                                                                                                                                                                                                                                         |                                                |                                         |                             | 9. API Well No.<br>30-015-32603-00-S1                     |                                                                       |                                   |
| 3a. Address MIDLAND, TX 79710-0250                                                                                                                                                                                                                                                                                                                                                                                                                                                                                                                                                                                                                                                                                                                                                                                                                                                                  | 3b. Phone No<br>Ph: 713-51                     | e No. (include area code)<br>3-513-6640 |                             | 10. Field and Pool, or Exploratory<br>INDIAN BASIN        |                                                                       |                                   |
| 4. Location of Well (Footage, Sec., T                                                                                                                                                                                                                                                                                                                                                                                                                                                                                                                                                                                                                                                                                                                                                                                                                                                               |                                                |                                         | 11. County or Parish, a     | nd State                                                  |                                                                       |                                   |
| Sec 5 T22S R24E SESE 1080FSL 740FEL                                                                                                                                                                                                                                                                                                                                                                                                                                                                                                                                                                                                                                                                                                                                                                                                                                                                 |                                                |                                         | EDDY COUNTY, NM             |                                                           | , NM                                                                  |                                   |
| 12. CHECK APPI                                                                                                                                                                                                                                                                                                                                                                                                                                                                                                                                                                                                                                                                                                                                                                                                                                                                                      | ROPRIATE BOX(ES) T                             | O INDICATE                              | NATURE OF I                 | NOTICE, R                                                 | EPORT, OR OTHER                                                       | R DATA                            |
| TYPE OF SUBMISSION                                                                                                                                                                                                                                                                                                                                                                                                                                                                                                                                                                                                                                                                                                                                                                                                                                                                                  | TYPE OF ACTION                                 |                                         |                             |                                                           |                                                                       |                                   |
| Notice of Intent                                                                                                                                                                                                                                                                                                                                                                                                                                                                                                                                                                                                                                                                                                                                                                                                                                                                                    | ☐ Acidize ☐ Deepen ☐ Alter Casing ☐ Fracture T |                                         |                             | ☐ Production (Start/Resume) ☐ Reclamation                 |                                                                       | ☐ Water Shut-Off ☐ Well Integrity |
| ☐ Subsequent Report                                                                                                                                                                                                                                                                                                                                                                                                                                                                                                                                                                                                                                                                                                                                                                                                                                                                                 | Subsequent Pepert                              |                                         | Construction                | ☐ Recom                                                   | <del>-</del> · · · ·                                                  |                                   |
| ☐ Final Abandonment Notice                                                                                                                                                                                                                                                                                                                                                                                                                                                                                                                                                                                                                                                                                                                                                                                                                                                                          | ☐ Change Plans                                 | Plug                                    | and Abandon                 | □ Temporarily Abandon                                     |                                                                       | _                                 |
|                                                                                                                                                                                                                                                                                                                                                                                                                                                                                                                                                                                                                                                                                                                                                                                                                                                                                                     | ☐ Convert to Injection 🖸 Plug                  |                                         | Back Water Disposal         |                                                           |                                                                       |                                   |
| Attach the Bond under which the work will be performed or provide the Bond No. on file with BLM/BIA. Required subsequent reports shall be filed within 30 days following completion of the involved operations. If the operation results in a multiple completion or recompletion in a new interval, a Form 3160-4 shall be filed once testing has been completed. Final Abandonment Notices shall be filed only after all requirements, including reclamation, have been completed, and the operator has determined that the site is ready for final inspection.)  OXY USA WTP LP respectfully request permission to set a CIBP at 8189. We plan on setting this plug when we enter the wellbore to re-stimulate the existing perfs. We plan on doing this to abandon the perfs that are blocked by a fish that is stuck in the hole and to help reduce the amount of water the well is producing. |                                                |                                         |                             |                                                           |                                                                       |                                   |
| £(                                                                                                                                                                                                                                                                                                                                                                                                                                                                                                                                                                                                                                                                                                                                                                                                                                                                                                  |                                                |                                         | RECE<br>SEP 2<br>NMOCD      | 5 2013                                                    |                                                                       |                                   |
| 14. I hereby certify that the foregoing is true and correct.  Electronic Submission #220477 verified by the BLM Well Information System  For OXY USA WTP LIMITED PTNRSHIP, sent to the Carlsbad  Committed to AFMSS for processing by CHRISTOPHER WALLS on 09/19/2013 (13CRW0146SE)                                                                                                                                                                                                                                                                                                                                                                                                                                                                                                                                                                                                                 |                                                |                                         |                             |                                                           |                                                                       |                                   |
| Name(Printed/Typed) JENNIFER A DUARTE                                                                                                                                                                                                                                                                                                                                                                                                                                                                                                                                                                                                                                                                                                                                                                                                                                                               |                                                |                                         | Title REGULATORY SPECIALIST |                                                           |                                                                       |                                   |
| Signature (Electronic S                                                                                                                                                                                                                                                                                                                                                                                                                                                                                                                                                                                                                                                                                                                                                                                                                                                                             | Submission)                                    | Date 09/18/2013                         |                             |                                                           |                                                                       |                                   |
| THIS SPACE FOR FEDERAL OR STATE OFFICE USE                                                                                                                                                                                                                                                                                                                                                                                                                                                                                                                                                                                                                                                                                                                                                                                                                                                          |                                                |                                         |                             |                                                           |                                                                       |                                   |
| Approved By CHRISTOPHER WALLS  Conditions of approval, if any, are attached. Approval of this notice does not warrant or certify that the applicant holds legal or equitable title to those rights in the subject lease which would entitle the applicant to conduct operations thereon.                                                                                                                                                                                                                                                                                                                                                                                                                                                                                                                                                                                                            |                                                |                                         | _                           | TitlePETROLEUM ENGINEER  Date 09/19/2013  Office Carlsbad |                                                                       |                                   |