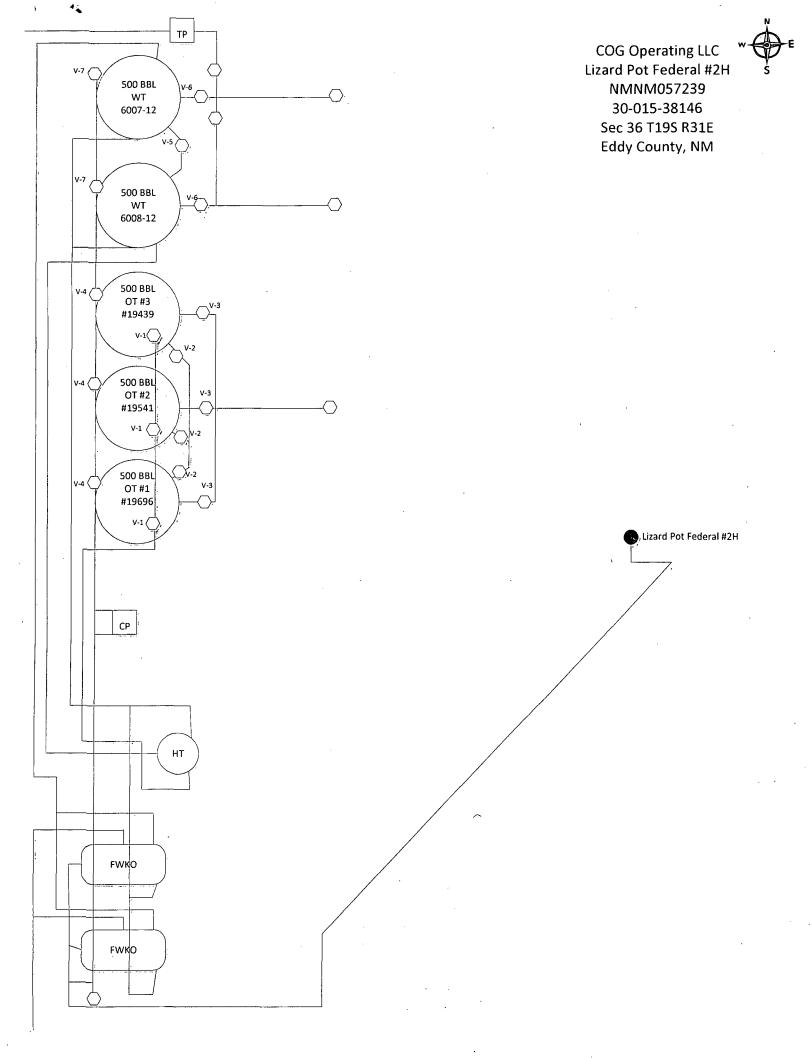

COG Operating LLC Lizard Pot Federal #2H NMNM057239 30-015-38146 Sec 36-T19S-R31E Eddy County, NM

## 1. Production Phase (OT#1)

- A. Valves #1,#2,#4,#5,#7 Open
- B. Valve #3 Closed and Sealed
- C. Valve #6 Closed
- D. Valves on OT #2 Positioned:
  - 1. Valves #1,#3 &#4 Closed and sealed

## Production Phase (OT #2)

- A. Valves #1,#2,#4,#5,#7 Open
- B. Valve #3 Closed and Sealed
- C. Valve #6 Closed
- D. Valves on OT #1 and #3 Positioned:
  - 1. Valves #1,#3 & #4 Closed and Sealed

## II. Sales Phase (OT#1)

- A. Valves #1,#2 and #4 Closed and Sealed
- B. Valve #3 on OT #1 Open
- C. Valves on OT #2 Positioned:
- 1. Valve #1 Open
  - 2. Valve#2, #3 and #4 Closed and Sealed

## Sales Phase (OT#2)

- A. Valves #1,#2and #4 Closed and Sealed
- B. Valve #3 on OT #2 Open
- C. Valves on OT #1 Positioned:
  - 1. Valve #1 Open
  - 2. Valve #2, #3 and #4 Closed and Sealed

#### Production Phase (OT #3)

- A. Valves #1,#2,#4,#5,#6 & Open
- B. Valve #3 Closed and Sealed
- C. Valve #7 Closed
- D. Valves on OT #2 and #1 Positioned:
  - 1. Valves #1,#2, #3 & #4 Closed and Sealed

## Sales Phase (OT#3)

- A. Valves #1,#2and #4 Closed and Sealed
  - B. Valve #3 on OT #3 Open
  - C. Valves on OT #1 and #2 Positioned:
    - 1. Valve #1 and #2 Open
    - 2. Valve #3 and #4 Closed and Sealed