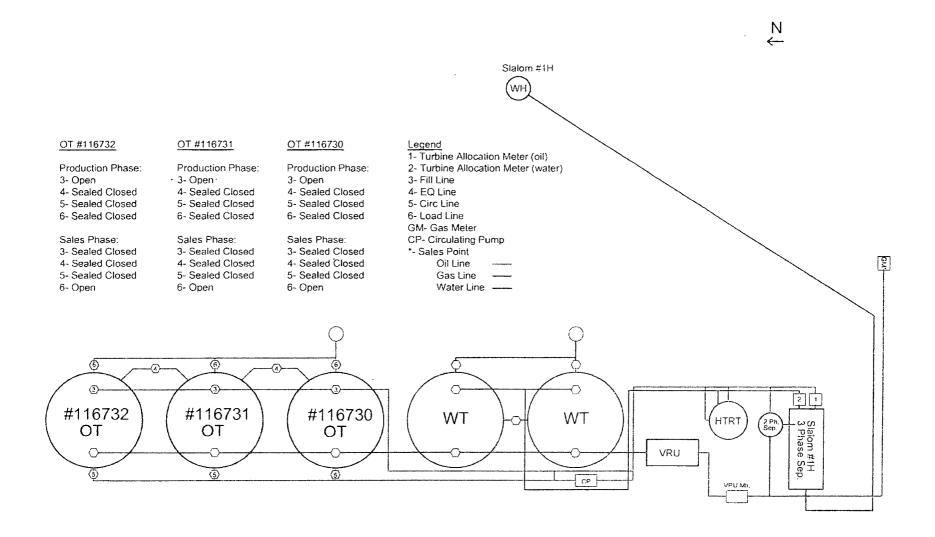

## Slalom BPZ Federal #1H

2130' FSL & 330' FEL Sec 13-T18S-R29E Unit I Eddy County, NM API #3001538541

This diagram is subject to the Yates Petroleum Corporation August 1983 Security Plan which is on file at 105 South 4th Street, Artesia, NM.