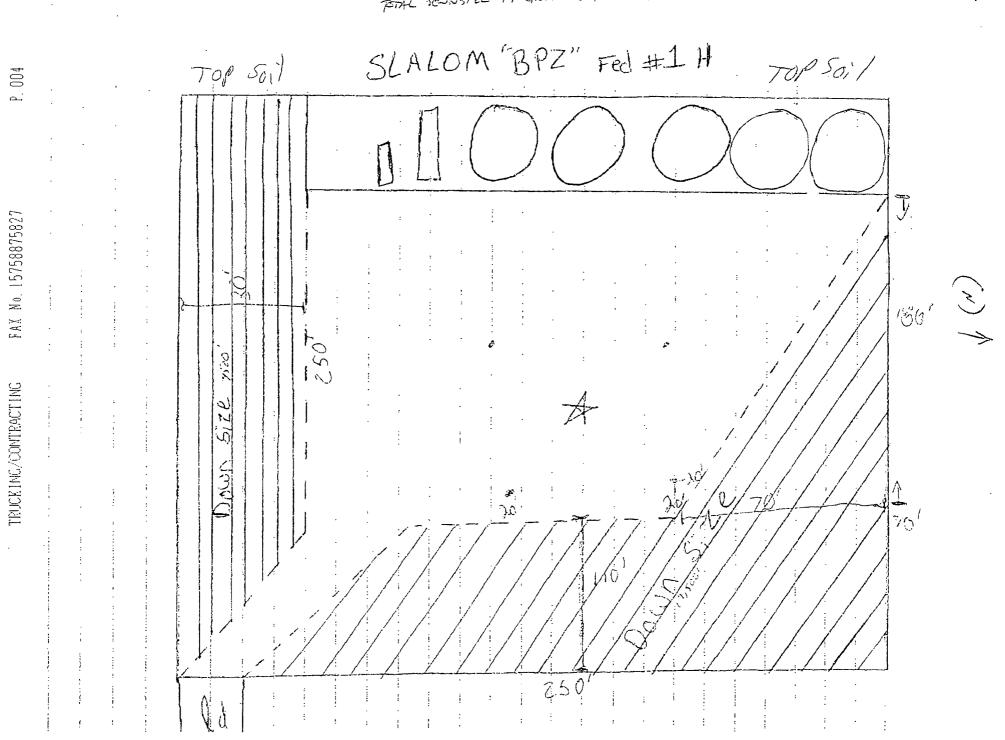

| B<br>SUNDRY                                                                                                                                                                                                                                                                                                                   | OCD-ARTESIA<br>UNITED STATES<br>DEPARTMENT OF THE INTERIOR<br>BUREAU OF LAND MANAGEMENT<br>SUNDRY NOTICES AND REPORTS ON WELLS<br>Do not use this form for proposals to drill or to re-enter an<br>abandoned well. Use form 3160-3 (APD) for such proposals. |                                                                                                                                                                                                                              |                                                                                                                                                                                                                                                                                                                 | FORM APPROVED<br>OMB NO. 1004-0135<br>Expires: July 31, 2010<br>5. Lease Serial No.<br>NMNM0437522<br>6. If Indian, Allottee or Tribe Name<br>7. If Unit or CA/Agreement. Name and/or N |  |
|-------------------------------------------------------------------------------------------------------------------------------------------------------------------------------------------------------------------------------------------------------------------------------------------------------------------------------|--------------------------------------------------------------------------------------------------------------------------------------------------------------------------------------------------------------------------------------------------------------|------------------------------------------------------------------------------------------------------------------------------------------------------------------------------------------------------------------------------|-----------------------------------------------------------------------------------------------------------------------------------------------------------------------------------------------------------------------------------------------------------------------------------------------------------------|-----------------------------------------------------------------------------------------------------------------------------------------------------------------------------------------|--|
| SUBMIT IN TRIPLICATE - Other instructions on reverse side.                                                                                                                                                                                                                                                                    |                                                                                                                                                                                                                                                              |                                                                                                                                                                                                                              | 7. If Unit or CA/A                                                                                                                                                                                                                                                                                              |                                                                                                                                                                                         |  |
| 1. Type of Well                                                                                                                                                                                                                                                                                                               |                                                                                                                                                                                                                                                              |                                                                                                                                                                                                                              | 8. Well Name and                                                                                                                                                                                                                                                                                                |                                                                                                                                                                                         |  |
| 2. Name of Operator     Contact: TINA HUERTA                                                                                                                                                                                                                                                                                  |                                                                                                                                                                                                                                                              |                                                                                                                                                                                                                              | 9. API Well No.                                                                                                                                                                                                                                                                                                 |                                                                                                                                                                                         |  |
| YATES PETROLEUM CORPORATION Mail: tinah@yatespetroleum                                                                                                                                                                                                                                                                        |                                                                                                                                                                                                                                                              | espetroleum.com                                                                                                                                                                                                              | 30-015-3854                                                                                                                                                                                                                                                                                                     |                                                                                                                                                                                         |  |
| a. Address<br>105 SOUTH FOURTH STREET<br>ARTESIA, NM 88210                                                                                                                                                                                                                                                                    |                                                                                                                                                                                                                                                              | 3b. Phone No. (include area o<br>Ph: 575-748-4168<br>Fx: 575-748-4585                                                                                                                                                        | SAND TANK                                                                                                                                                                                                                                                                                                       | ; BOŃE SPŘING                                                                                                                                                                           |  |
| 4. Location of Well (Footage, Sec., T., R., M., or Survey Description)                                                                                                                                                                                                                                                        |                                                                                                                                                                                                                                                              | )                                                                                                                                                                                                                            |                                                                                                                                                                                                                                                                                                                 | 11. County or Parish, and State                                                                                                                                                         |  |
| Sec 13 T18S R29E NESE 21                                                                                                                                                                                                                                                                                                      | 30FSL 330FEL                                                                                                                                                                                                                                                 |                                                                                                                                                                                                                              | EDDY COUN                                                                                                                                                                                                                                                                                                       | NTY, NM                                                                                                                                                                                 |  |
| 12. CHECK APP                                                                                                                                                                                                                                                                                                                 | ROPRIATE BOX(ES) TO                                                                                                                                                                                                                                          | ) INDICATE NATURE (                                                                                                                                                                                                          | DF NOTICE, REPORT, OR OTI                                                                                                                                                                                                                                                                                       | HER DATA                                                                                                                                                                                |  |
| TYPE OF SUBMISSION                                                                                                                                                                                                                                                                                                            | TYPE OF ACTION                                                                                                                                                                                                                                               |                                                                                                                                                                                                                              |                                                                                                                                                                                                                                                                                                                 |                                                                                                                                                                                         |  |
| □ Notice of Intent                                                                                                                                                                                                                                                                                                            | 🗖 Acidize                                                                                                                                                                                                                                                    | 🗖 Deepen                                                                                                                                                                                                                     | Production (Start/Resume)                                                                                                                                                                                                                                                                                       | —                                                                                                                                                                                       |  |
| Subsequent Report                                                                                                                                                                                                                                                                                                             | <ul> <li>Alter Casing</li> <li>Casing Repair</li> </ul>                                                                                                                                                                                                      | Fracture Treat New Construction                                                                                                                                                                                              | Reclamation                                                                                                                                                                                                                                                                                                     | U Well Integrity                                                                                                                                                                        |  |
| Final Abandonment Notice                                                                                                                                                                                                                                                                                                      | Cashig Repair                                                                                                                                                                                                                                                | Plug and Abandor                                                                                                                                                                                                             |                                                                                                                                                                                                                                                                                                                 | Other                                                                                                                                                                                   |  |
|                                                                                                                                                                                                                                                                                                                               | Convert to Injection                                                                                                                                                                                                                                         | Plug Back                                                                                                                                                                                                                    | U Water Disposal                                                                                                                                                                                                                                                                                                |                                                                                                                                                                                         |  |
| determined that the site is ready for f                                                                                                                                                                                                                                                                                       | inal inspection.)                                                                                                                                                                                                                                            | ed only after all requirements, in                                                                                                                                                                                           | ncluding reclamation, have been complet                                                                                                                                                                                                                                                                         | ed, and the operator has                                                                                                                                                                |  |
| Interim Reclamation has been<br>250 ft x 110 ft area on the We<br>70 ft x 100 ft. Total area down<br>the anticipated rainy season.                                                                                                                                                                                            | est side was downsized an<br>nsized exceeds 40,000 sq                                                                                                                                                                                                        | id an area on the South si<br>are feet. Seeding was do                                                                                                                                                                       | de was downsized by<br>one in June prior to                                                                                                                                                                                                                                                                     | Ale 9/30//                                                                                                                                                                              |  |
| Interim Reclamation has been<br>250 ft x 110 ft area on the We<br>70 ft x 100 ft. Total area down<br>the anticipated rainy season.                                                                                                                                                                                            | est side was downsized an<br>nsized exceeds 40,000 sq                                                                                                                                                                                                        | id an area on the South si<br>jare feet. Seeding was do                                                                                                                                                                      | de was downsized by<br>one in June prior to                                                                                                                                                                                                                                                                     | NMOCD                                                                                                                                                                                   |  |
| Interim Reclamation has been<br>250 ft x 110 ft area on the We<br>70 ft x 100 ft. Total area down<br>the anticipated rainy season.                                                                                                                                                                                            | est side was downsized an<br>nsized exceeds 40,000 sq<br>h updated facility diagram<br>APD.                                                                                                                                                                  | and Interim Reclamation                                                                                                                                                                                                      | de was downsized by<br>one in June prior to<br>plat that can be<br>epted for Record Purp<br>proval Subject to Onsit                                                                                                                                                                                             | oses.<br>e Inspection.                                                                                                                                                                  |  |
| Interim Reclamation has been<br>250 ft x 110 ft area on the We<br>70 ft x 100 ft. Total area down<br>the anticipated rainy season.                                                                                                                                                                                            | est side was downsized an<br>nsized exceeds 40,000 sq<br>h updated facility diagram<br>APD.                                                                                                                                                                  | and Interim Reclamation<br>and Interim Reclamation<br>Acc<br>App<br>If Bl                                                                                                                                                    | de was downsized by<br>one in June prior to<br>plat that can be<br>epted for Record Purp<br>proval Subject to Onsit<br>LM Objectives are not                                                                                                                                                                    | oses.<br>e Inspection.<br>achieved,                                                                                                                                                     |  |
| Interim Reclamation has been<br>250 ft x 110 ft area on the We<br>70 ft x 100 ft. Total area down<br>the anticipated rainy season.                                                                                                                                                                                            | est side was downsized an<br>nsized exceeds 40,000 sq<br>h updated facility diagram<br>APD.                                                                                                                                                                  | and Interim Reclamation<br>Acc<br>App<br>IVED<br>If Bl<br>5 2013<br>add<br>App<br>App<br>App<br>App                                                                                                                          | de was downsized by<br>one in June prior to<br>plat that can be<br>cepted for Record Purp<br>proval Subject to Onsit<br>LM Objectives are not<br>itional work may be re                                                                                                                                         | oses.<br>e Inspection.<br>achieved,                                                                                                                                                     |  |
| Interim Reclamation has been<br>250 ft x 110 ft area on the We<br>70 ft x 100 ft. Total area down<br>the anticipated rainy season.                                                                                                                                                                                            | est side was downsized an<br>nsized exceeds 40,000 sq<br>h updated facility diagram<br>APD.<br>RECE<br>SEP 2                                                                                                                                                 | and Interim Reclamation<br>Acc<br>App<br>IVED<br>If Bl<br>5 2013<br>add<br>App<br>App<br>App<br>App                                                                                                                          | de was downsized by<br>one in June prior to<br>plat that can be<br>epted for Record Purp<br>proval Subject to Onsit<br>LM Objectives are not<br>itional work may be re<br>e: 9-20-13                                                                                                                            | oses.<br>e Inspection.<br>achieved,                                                                                                                                                     |  |
| Interim Reclamation has been<br>250 ft x 110 ft area on the We<br>70 ft x 100 ft. Total area down<br>the anticipated rainy season.                                                                                                                                                                                            | est side was downsized an<br>nsized exceeds 40,000 sq<br>h updated facility diagram<br>APD.                                                                                                                                                                  | and Interim Reclamation<br>and Interim Reclamation<br>Acc<br>App<br>If Bi<br>5 2013<br>ARTESIA<br>219976 verified by the BLM<br>DELEUM CORPORATION, se                                                                       | de was downsized by<br>one in June prior to<br>plat that can be<br>iepted for Record Purp<br>proval Subject to Onsit<br>LM Objectives are not<br>itional work may be re<br>e: 9-2 00-13<br>hoturo: 9 20 20 20 20 20 20 20 20 20 20 20 20 20                                                                     | oses.<br>e Inspection.<br>achieved,<br>quired.                                                                                                                                          |  |
| Interim Reclamation has been<br>250 ft x 110 ft area on the We<br>70 ft x 100 ft. Total area down<br>the anticipated rainy season.<br>Included is an attachment with<br>used if needed to amend the <i>i</i>                                                                                                                  | est side was downsized an<br>nsized exceeds 40,000 sq<br>h updated facility diagram<br>APD.                                                                                                                                                                  | and Interim Reclamation<br>and Interim Reclamation<br>Acc<br>IVED<br>If Bi<br>5 2013<br>ARTESIA<br>219976 verified by the BLM<br>DLEUM CORPORATION, se<br>or processing by KURT SIM                                          | de was downsized by<br>one in June prior to<br>plat that can be<br>iepted for Record Purp<br>proval Subject to Onsit<br>LM Objectives are not<br>itional work may be re<br>e: 9-2 00-13<br>hoturo: 9 20 20 20 20 20 20 20 20 20 20 20 20 20                                                                     | oses.<br>e Inspection.<br>achieved,<br>quired.                                                                                                                                          |  |
| Interim Reclamation has been<br>250 ft x 110 ft area on the We<br>70 ft x 100 ft. Total area down<br>the anticipated rainy season.<br>Included is an attachment with<br>used if needed to amend the <i>i</i>                                                                                                                  | est side was downsized an<br>nsized exceeds 40,000 sq<br>h updated facility diagram<br>APD.                                                                                                                                                                  | and Interim Reclamation<br>and Interim Reclamation<br>Acc<br>IVED<br>If Bi<br>5 2013<br>ARTESIA<br>219976 verified by the BLM<br>DLEUM CORPORATION, se<br>or processing by KURT SIM                                          | de was downsized by<br>one in June prior to<br>plat that can be<br>tepted for Record Purp<br>proval Subject to Onsit<br>LM Objectives are not<br>itional work may be re<br>e: 9-20-13<br>maturos 9.20 M.<br>Well Information System<br>ont to the Carlsbad<br>IMONS on 09/18/2013 ()                            | oses.<br>e Inspection.<br>achieved,<br>quired.                                                                                                                                          |  |
| Interim Reclamation has been<br>250 ft x 110 ft area on the We<br>70 ft x 100 ft. Total area down<br>the anticipated rainy season.<br>Included is an attachment with<br>used if needed to amend the <i>i</i>                                                                                                                  | est side was downsized an<br>nsized exceeds 40,000 sq<br>h updated facility diagram<br>APD.                                                                                                                                                                  | and Interim Reclamation<br>and Interim Reclamation<br>Acc<br>App<br>If Bl<br>5 2013<br>ARTESIA<br>219976 verified by the BLM<br>CORPORATION, se<br>or processing by KURT SIM<br>Title REC<br>Date 09/1                       | de was downsized by<br>one in June prior to<br>plat that can be<br><b>septed for Record Purp</b><br>proval Subject to Onsit<br>LM Objectives are not<br>itional work may be re<br>e: 9-2 cor-13<br>maturos<br>Well Information System<br>ent to the Carlsbad<br>MONS on 09/18/2013 ()<br>G REPORTING SUPERVISOR | oses.<br>e Inspection.<br>achieved,<br>quired.                                                                                                                                          |  |
| Interim Reclamation has been<br>250 ft x 110 ft area on the We<br>70 ft x 100 ft. Total area down<br>the anticipated rainy season.<br>Included is an attachment with<br>used if needed to amend the <i>i</i><br>14. Thereby certify that the foregoing is<br>Name( <i>Printed/Typed</i> ) TINA HUE                            | est side was downsized an<br>nsized exceeds 40,000 sq<br>h updated facility diagram<br>APD.                                                                                                                                                                  | and Interim Reclamation<br>Acc<br>App<br>If Bl<br>5 2013<br>ARTESIA<br>219976 verified by the BLM<br>DLEUM CORPORATION, se<br>or processing by KURT SIM<br>Title REC                                                         | de was downsized by<br>one in June prior to<br>plat that can be<br><b>septed for Record Purp</b><br>proval Subject to Onsit<br>LM Objectives are not<br>itional work may be re<br>e: 9-2 cor-13<br>maturos<br>Well Information System<br>ent to the Carlsbad<br>MONS on 09/18/2013 ()<br>G REPORTING SUPERVISOR | oses.<br>e Inspection.<br>achieved,<br>quired.                                                                                                                                          |  |
| Interim Reclamation has been<br>250 ft x 110 ft area on the We<br>70 ft x 100 ft. Total area down<br>the anticipated rainy season.<br>Included is an attachment with<br>used if needed to amend the <i>i</i><br>14. Thereby certify that the foregoing is<br>Name( <i>Printed/Typed</i> ) TINA HUE<br>Signature (Electronic S | est side was downsized an<br>nsized exceeds 40,000 sq<br>h updated facility diagram<br>APD.                                                                                                                                                                  | and Interim Reclamation<br>and Interim Reclamation<br>Acc<br>App<br>If Bl<br>5 2013<br>ARTESIA<br>219976 verified by the BLM<br>CORPORATION, se<br>or processing by KURT SIM<br>Title REC<br>Date 09/1                       | de was downsized by<br>one in June prior to<br>plat that can be<br><b>septed for Record Purp</b><br>proval Subject to Onsit<br>LM Objectives are not<br>itional work may be re<br>e: 9-2 cor-13<br>maturos<br>Well Information System<br>ent to the Carlsbad<br>MONS on 09/18/2013 ()<br>G REPORTING SUPERVISOR | oses.<br>e Inspection.<br>achieved,<br>quired.                                                                                                                                          |  |
| Interim Reclamation has been<br>250 ft x 110 ft area on the We<br>70 ft x 100 ft. Total area down<br>the anticipated rainy season.<br>Included is an attachment with<br>used if needed to amend the <i>i</i><br>14. Thereby certify that the foregoing is<br>Name( <i>Printed/Typed</i> ) TINA HUE                            | est side was downsized an<br>nsized exceeds 40,000 sq<br>h updated facility diagram<br>APD.                                                                                                                                                                  | and Interim Reclamation<br>and Interim Reclamation<br>ACC<br>App<br>If Bl<br>5 2013<br>ARTESIA<br>219976 verified by the BLM<br>CORPORATION, se<br>or processing by KURT SIM<br>Title REC<br>Date 09/1<br>DR FEDERAL OR STAT | de was downsized by<br>one in June prior to<br>plat that can be<br><b>septed for Record Purp</b><br>proval Subject to Onsit<br>LM Objectives are not<br>itional work may be re<br>e: 9-2 cor-13<br>maturos<br>Well Information System<br>ent to the Carlsbad<br>MONS on 09/18/2013 ()<br>G REPORTING SUPERVISOR | oses.<br>e Inspection.<br>achieved,<br>quired.<br><del>Used S</del>                                                                                                                     |  |