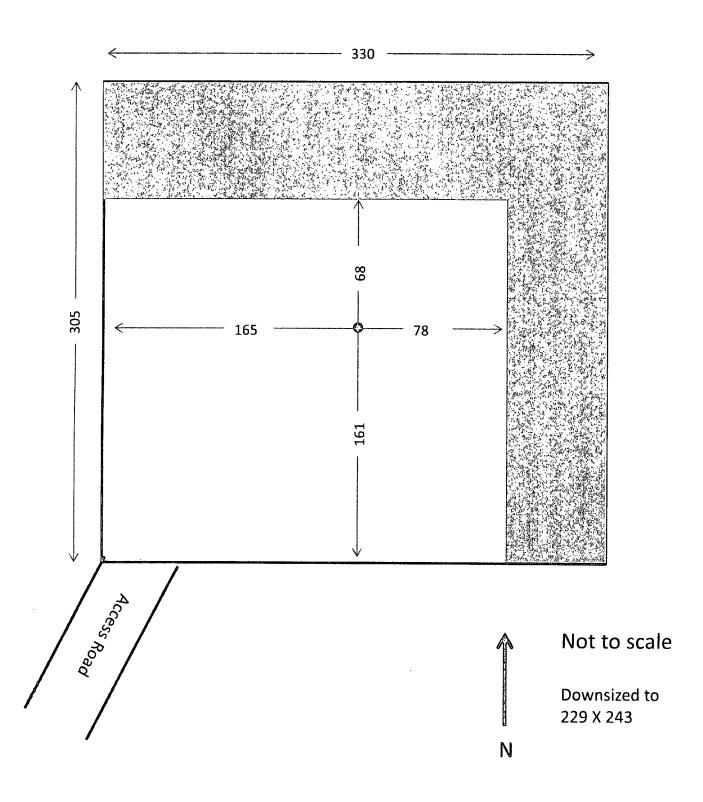

| ř                                                                                                                                                                                                                                                                                                                                                                                                                                                                                                                                                                                                                                                                                                                                                                                                                                                                                                                                                                                                                                                                                                                                                                                                  | OCD-ARTESIA                                       |                                                                                                  |                            |                                          |                                                                |  |
|----------------------------------------------------------------------------------------------------------------------------------------------------------------------------------------------------------------------------------------------------------------------------------------------------------------------------------------------------------------------------------------------------------------------------------------------------------------------------------------------------------------------------------------------------------------------------------------------------------------------------------------------------------------------------------------------------------------------------------------------------------------------------------------------------------------------------------------------------------------------------------------------------------------------------------------------------------------------------------------------------------------------------------------------------------------------------------------------------------------------------------------------------------------------------------------------------|---------------------------------------------------|--------------------------------------------------------------------------------------------------|----------------------------|------------------------------------------|----------------------------------------------------------------|--|
|                                                                                                                                                                                                                                                                                                                                                                                                                                                                                                                                                                                                                                                                                                                                                                                                                                                                                                                                                                                                                                                                                                                                                                                                    | UNITED STATES<br>DEPARTMENT OF THE INTERIOR       |                                                                                                  |                            | OMB N                                    | FORM APPROVED<br>OMB NO. 1004-0135<br>Expires: July 31, 2010   |  |
| BUREAU OF LAND MANAGEMENT<br>SUNDRY NOTICES AND REPORTS ON WELLS                                                                                                                                                                                                                                                                                                                                                                                                                                                                                                                                                                                                                                                                                                                                                                                                                                                                                                                                                                                                                                                                                                                                   |                                                   |                                                                                                  |                            | 5. Lease Serial No.<br>NMNM02862         |                                                                |  |
| Do not use this form for proposals to drill or to re-enter an abandoned well. Use form 3160-3 (APD) for such proposals.                                                                                                                                                                                                                                                                                                                                                                                                                                                                                                                                                                                                                                                                                                                                                                                                                                                                                                                                                                                                                                                                            |                                                   |                                                                                                  |                            | 6. If Indian, Allottee (                 | 6. If Indian, Allottee or Tribe Name                           |  |
| SUBMIT IN TRIPLICATE - Other instructions on reverse side.                                                                                                                                                                                                                                                                                                                                                                                                                                                                                                                                                                                                                                                                                                                                                                                                                                                                                                                                                                                                                                                                                                                                         |                                                   |                                                                                                  |                            | 7. If Unit or CA/Agre<br>NMNM71016X      | 7. If Unit or CA/Agreement, Name and/or No.<br>NMNM71016X      |  |
| 1. Type of Well 🖸 Gas Well 🗖 Other                                                                                                                                                                                                                                                                                                                                                                                                                                                                                                                                                                                                                                                                                                                                                                                                                                                                                                                                                                                                                                                                                                                                                                 |                                                   |                                                                                                  |                            | 8. Well Name and No.<br>POKER LAKE UN    |                                                                |  |
| 2. Name of Operator<br>BOPCO LP     Contact:<br>E-Mail: tjcherry@basspet.com                                                                                                                                                                                                                                                                                                                                                                                                                                                                                                                                                                                                                                                                                                                                                                                                                                                                                                                                                                                                                                                                                                                       |                                                   |                                                                                                  |                            | 9. API Well No.<br>30-015-39488          | <u></u>                                                        |  |
| 3a. Address<br>P O BOX 2760<br>MIDLAND, TX 79702                                                                                                                                                                                                                                                                                                                                                                                                                                                                                                                                                                                                                                                                                                                                                                                                                                                                                                                                                                                                                                                                                                                                                   |                                                   | 3b. Phone No. (include area code)<br>Ph: 432-221-7379                                            |                            |                                          | 10. Field and Pool, or Exploratory<br>POKER LAKE; DELAWARE, NW |  |
| 4. Location of Well (Footage, Sec.,                                                                                                                                                                                                                                                                                                                                                                                                                                                                                                                                                                                                                                                                                                                                                                                                                                                                                                                                                                                                                                                                                                                                                                | )                                                 | 11. Count                                                                                        |                            | and State                                |                                                                |  |
| Sec 35 T24S R30E SENW 1350FNL 1550FWL                                                                                                                                                                                                                                                                                                                                                                                                                                                                                                                                                                                                                                                                                                                                                                                                                                                                                                                                                                                                                                                                                                                                                              |                                                   |                                                                                                  |                            | EDDY COUNT                               | EDDY COUNTY, NM                                                |  |
| 12. CHECK AP                                                                                                                                                                                                                                                                                                                                                                                                                                                                                                                                                                                                                                                                                                                                                                                                                                                                                                                                                                                                                                                                                                                                                                                       | PROPRIATE BOX(ES) TO                              | ) INDICATE NATU                                                                                  | RE OF NOTI                 | CE, REPORT, OR OTHE                      | R DATA                                                         |  |
| TYPE OF SUBMISSION                                                                                                                                                                                                                                                                                                                                                                                                                                                                                                                                                                                                                                                                                                                                                                                                                                                                                                                                                                                                                                                                                                                                                                                 | IBMISSION TYPE OF ACTION                          |                                                                                                  |                            |                                          |                                                                |  |
| □ Notice of Intent                                                                                                                                                                                                                                                                                                                                                                                                                                                                                                                                                                                                                                                                                                                                                                                                                                                                                                                                                                                                                                                                                                                                                                                 | <ul> <li>Acidize</li> <li>Alter Casing</li> </ul> | Deepen<br>Fracture Tre                                                                           | _                          | Production (Start/Resume)<br>Reclamation | □ Water Shut-Off<br>□ Well Integrity                           |  |
| 🛛 Subsequent Report                                                                                                                                                                                                                                                                                                                                                                                                                                                                                                                                                                                                                                                                                                                                                                                                                                                                                                                                                                                                                                                                                                                                                                                | Casing Repair                                     | New Construction                                                                                 | iction                     | Recomplete                               | Other                                                          |  |
| Final Abandonment Notice                                                                                                                                                                                                                                                                                                                                                                                                                                                                                                                                                                                                                                                                                                                                                                                                                                                                                                                                                                                                                                                                                                                                                                           | Change Plans                                      | Plug and Ab Plug Back                                                                            |                            | Femporarily Abandon<br>Water Disposal    |                                                                |  |
| If the proposal is to deepen directionally or recomplete horizontally, give subsurface locations and measured and true vertical depths of all pertinent markers and zones.<br>Attach the Bond under which the work will be performed or provide the Bond No. on file with BLM/BIA. Required subsequent reports shall be filed within 30 days<br>following completion of the involved operations. If the operation results in a nulliple completion in a new interval, a following completed. Final Abandonment Notices shall be filed only after all requirements, including reclamation, have been completed, and the operator has<br>determined that the site is ready for final inspection.)<br>Horizontal wellbore:<br>SHL on lease NMLC061705<br>BOPCO, LP respectfully submits this sindry notice to report the interim reclamation on the<br>referenced well location.<br>Location was reclaimed on NOrth and East sides to final pad size of 229' x 243'. Reglaimed area<br>was reseeded 04-26-13 with BLM seed mixture #2.<br>Accepted for Necodd<br>MDCD 4RTESIA<br>MOCD ARTESIA<br>MOCD ARTESIA<br>MOCD ARTESIA<br>Determined to move may be required.<br>Date: 9-20-13<br>MOCD 4.20-13 |                                                   |                                                                                                  |                            |                                          |                                                                |  |
| 14. I hereby certify that the foregoing                                                                                                                                                                                                                                                                                                                                                                                                                                                                                                                                                                                                                                                                                                                                                                                                                                                                                                                                                                                                                                                                                                                                                            | Electronic Submission #                           | IOPCO LP,sent to the                                                                             | BLM Well Infor<br>Carlsbad | ~                                        | hittist                                                        |  |
| Name(Printed/Typed) TRACIE                                                                                                                                                                                                                                                                                                                                                                                                                                                                                                                                                                                                                                                                                                                                                                                                                                                                                                                                                                                                                                                                                                                                                                         | CHERRY                                            | Title                                                                                            | REGULATOR                  | 0                                        |                                                                |  |
| Signature (Electronic                                                                                                                                                                                                                                                                                                                                                                                                                                                                                                                                                                                                                                                                                                                                                                                                                                                                                                                                                                                                                                                                                                                                                                              | (Electronic Submission) Date 09/13/2013           |                                                                                                  |                            |                                          |                                                                |  |
|                                                                                                                                                                                                                                                                                                                                                                                                                                                                                                                                                                                                                                                                                                                                                                                                                                                                                                                                                                                                                                                                                                                                                                                                    | THIS SPACE FO                                     | R FEDERAL OR                                                                                     | STATE OFFI                 | CE USE                                   |                                                                |  |
| Approved By<br>Conditions of approval. if any, are attack<br>certify that the applicant holds legal or e<br>which would entitle the applicant to com<br>Title 18 U.S.C. Section 1001 and Title 4<br>State our Glac fortitions or forgula                                                                                                                                                                                                                                                                                                                                                                                                                                                                                                                                                                                                                                                                                                                                                                                                                                                                                                                                                           | subject lease Office<br>crime for any person know | or<br>Office<br>person knowingly and willfully to make to any department or agency of the United |                            |                                          |                                                                |  |
| States any false, fictitious or fraudulen                                                                                                                                                                                                                                                                                                                                                                                                                                                                                                                                                                                                                                                                                                                                                                                                                                                                                                                                                                                                                                                                                                                                                          | · · · · · · · · · · · · · · · · · · ·             |                                                                                                  |                            |                                          | **                                                             |  |
| ** OPERA                                                                                                                                                                                                                                                                                                                                                                                                                                                                                                                                                                                                                                                                                                                                                                                                                                                                                                                                                                                                                                                                                                                                                                                           | TOR-SUBMITTED ** O                                | PERATOR-SUBM                                                                                     |                            | ERATOR-SUBMITTED                         | ~~                                                             |  |