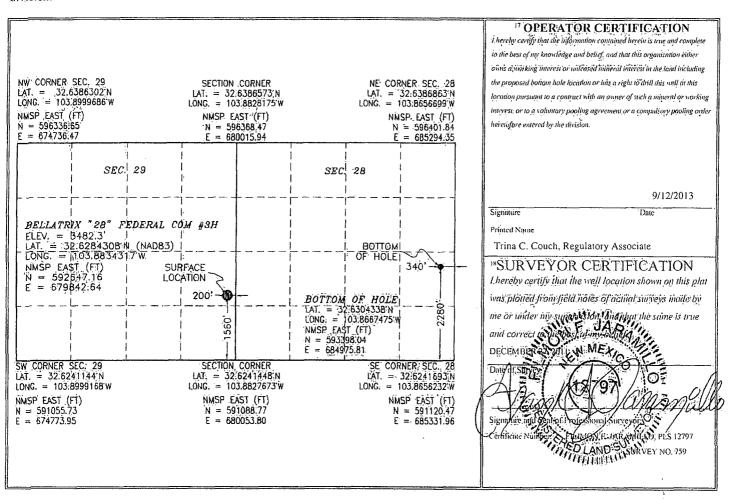

#### WELL LOCATION AND ACREAGE DEDICATION PLAT

| API Number       | Pool Code Pool Name      |                        |               |
|------------------|--------------------------|------------------------|---------------|
| 30-015-40333     | 29345                    | Hackberry; Bone Spring |               |
| 14 Property Code | 5 Property Na            | ine                    | 6 Well Number |
| 39244            | BELLATRIX "28" FE        | DERAL COM              | 3H            |
| OGRID No.        | <sup>8</sup> Operator Na | mę.                    | y Elevation   |
| 6137             | DEVON ENERGY PRODUCT     | TON COMPANY, L.P.      | 3482.3        |

9 Surface Location

| UL or lot no. | Section | Township | Range | Löt ldn   | Feet from the | North/South line | Feet from the | East/West line | County |
|---------------|---------|----------|-------|-----------|---------------|------------------|---------------|----------------|--------|
| I             | 29      | 19 S     | 31 E  |           | 1560          | SOUTH            | 200           | EAST           | EDDY   |
|               | ·       | l        | " Bö  | ttoin Hol | e Location II | Different From   | n.Suiface     | ····           |        |
| UL or lot no. | Section | Township | Range | Lot'ldn   | Feet from the | North/South line | Feet from the | East/West line | County |
| ī             | 28      | 19 S     | 31 E  |           | 2280          | SOUTH            | 340           | EAST           | EDDŸ   |

No allowable will be assigned to this completion until all interests have been consolidated or a non-standard unit has been approved by the division.