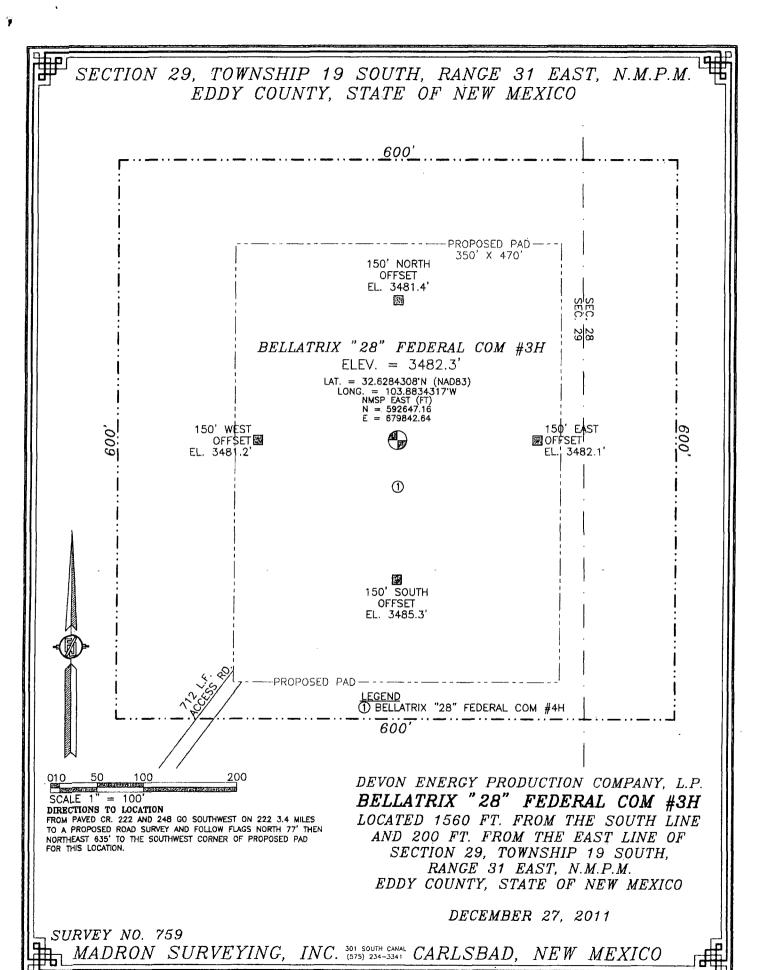

## SECTION 29, TOWNSHIP 19 SOUTH, RANGE 31 EAST, N.M.P.M. EDDY COUNTY, STATE OF NEW MEXICO LOCATION VERIFICATION MAP

DEVON ENERGY PRODUCTION COMPANY, L.P.

BELLATRIX "28" FEDERAL COM #3H

LOCATED 1560 FT. FROM THE SOUTH LINE

AND 200 FT. FROM THE EAST LINE OF

SECTION 29, TOWNSHIP 19 SOUTH,

RANGE 31 EAST, N.M.P.M.

EDDY COUNTY, STATE OF NEW MEXICO

DECEMBER 27, 2011

SURVEY NO. 759

MADRON SURVEYING, INC. 301 SOUTH CANAL CARLSBAD, NEW MEXICO