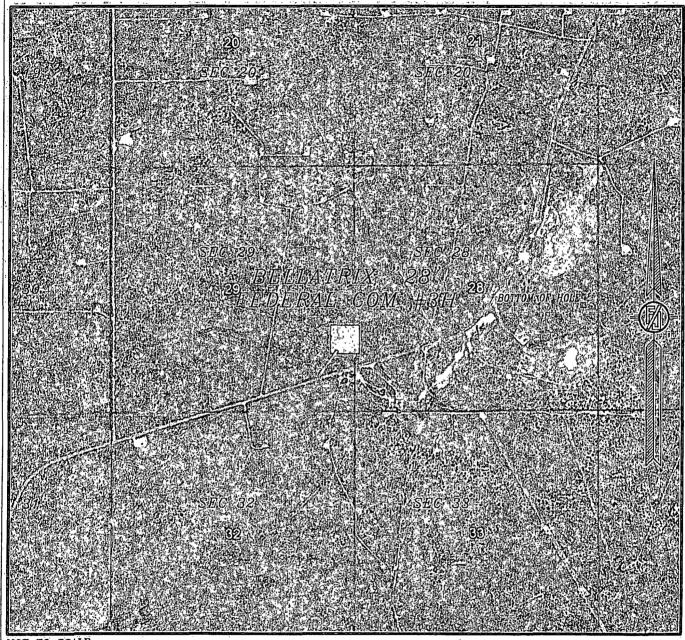

## SECTION 29, TOWNSHIP 19 SOUTH, RANGE 31 EAST, N.M.P.M. EDDY COUNTY, STATE OF NEW MEXICO LOCATION VERIFICATION MAP

DEVON ENERGY PRODUCTION COMPANY, L.P.

BELLATRIX "28" FEDERAL COM #3H

LOCATED 1560 FT. FROM THE SOUTH LINE

AND 200 FT. FROM THE EAST LINE OF

SECTION 29, TOWNSHIP 19 SOUTH,

RANGE 31 EAST, N.M.P.M.

EDDY COUNTY, STATE OF NEW MEXICO

DECEMBER 27, 2011

SURVEY NO. 759

MADRON SURVEYING, INC. 301 SOUTH CANAL CARLSBAD, NEW MEXICO

(575) 234-3341

NOT TO SCALE

DEVON ENERGY PRODUCTION COMPANY, L.P. BELLATRIX "28" FEDERAL COM #3H LOCATED 1560 FT. FROM THE SOUTH LINE AND 200 FT. FROM THE EAST LINE OF SECTION 29, TOWNSHIP 19 SOUTH. RANGE 31 EAST, N.M.P.M. EDDY COUNTY, STATE OF NEW MEXICO

DECEMBER 27, 2011

SURVEY NO. 759 MADRON SURVEYING, INC. 6575) 254-3341 CARLSBAD, NEW MEXICO