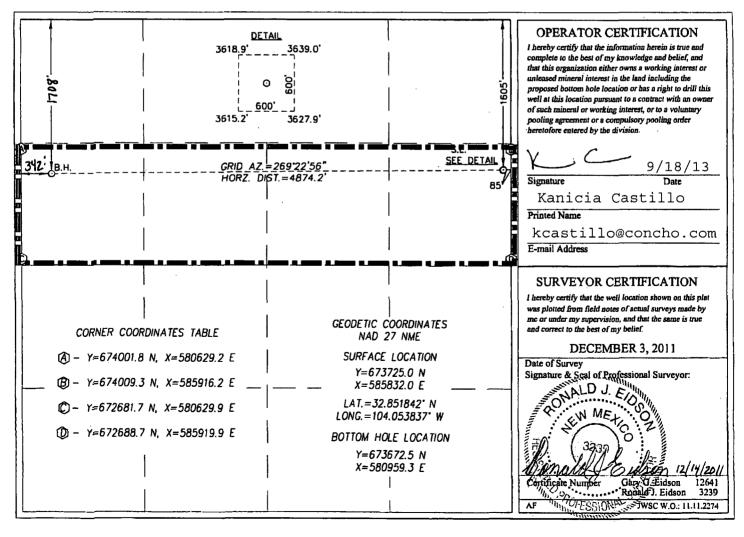

## WELL LOCATION AND ACREAGE DEDICATION PLAT

| API Number<br>30-015-40543 |          |                                            | Pool CodePool Name97917Dodd;Glorieta-Upper |             |                     |                    |               |                |                    |  |
|----------------------------|----------|--------------------------------------------|--------------------------------------------|-------------|---------------------|--------------------|---------------|----------------|--------------------|--|
| Property Code<br>39252     |          | Property Name<br>SUBMARINE 10 FEDERAL COM. |                                            |             |                     |                    |               |                | Well Number<br>3H  |  |
| <b>OGRID No.</b><br>229137 |          | Operator Name<br>COG OPERATING, LLC        |                                            |             |                     |                    |               |                | Elevation<br>3627' |  |
|                            |          |                                            |                                            |             | Surface Locat       | on                 |               |                |                    |  |
| UL or lot No.              | Section  | Township                                   | Range                                      | Lot Idn     | Feet from the       | North/South line   | Feet from the | East/West line | County             |  |
| H                          | 10       | 17-S                                       | 29-Е                                       |             | 1605                | NORTH              | 85            | EAST           | EDDY               |  |
|                            |          |                                            |                                            | Bottom Hole | e Location If Diffe | erent From Surface |               |                |                    |  |
| UL or lot No.              | Section  | Township                                   | Range                                      | Lot Idn     | Feet from the       | North/South line   | Feet from the | East/West line | County             |  |
| E                          | 10       | 17-S                                       | 29-Е                                       |             | 1708                | NORTH              | 342           | WEST           | EDDY               |  |
| Dedicated Acres<br>160     | Joint or | Infill Co                                  | onsolidation C                             | ode Ord     | er No.              | · · · · · · · ·    |               | <u>،</u> م     |                    |  |