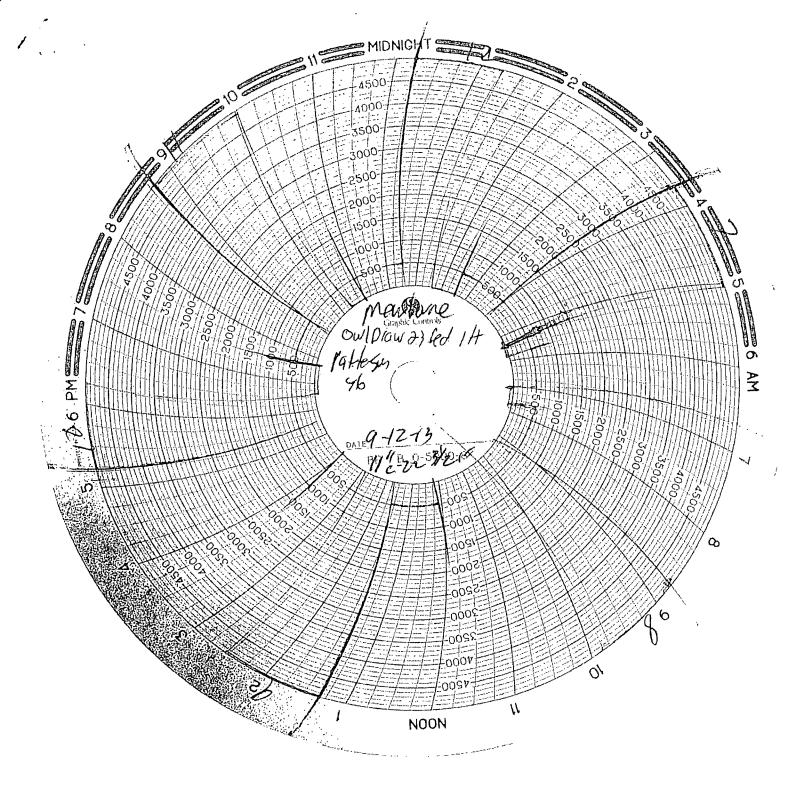

| SUNDRY NOTICES AND REPORTS ON WELLS  Do not use this form for proposals to drill or to re-enter an abandoned well. Use form 3160-3 (APD) for such proposals.                                                                                                                         |                                                                                                                                                             |                                                                                |                                                                                                                                                                                                                                                                                                                                                                                                                                                                                                                                                                                                                                                                                                                                                                                                                                                                                                                                                                                                                                                                                                                                                                                                                                                                                                                                                                                                                                                                                                                                                                                                                                                                                                                                                                                                                                                                                                                                                                                                                                                                                                                                   |                                                     |                                                                                                           | NMNM117116  6. If Indian, Allottee or Tribe Name                                           |                    |  |  |
|--------------------------------------------------------------------------------------------------------------------------------------------------------------------------------------------------------------------------------------------------------------------------------------|-------------------------------------------------------------------------------------------------------------------------------------------------------------|--------------------------------------------------------------------------------|-----------------------------------------------------------------------------------------------------------------------------------------------------------------------------------------------------------------------------------------------------------------------------------------------------------------------------------------------------------------------------------------------------------------------------------------------------------------------------------------------------------------------------------------------------------------------------------------------------------------------------------------------------------------------------------------------------------------------------------------------------------------------------------------------------------------------------------------------------------------------------------------------------------------------------------------------------------------------------------------------------------------------------------------------------------------------------------------------------------------------------------------------------------------------------------------------------------------------------------------------------------------------------------------------------------------------------------------------------------------------------------------------------------------------------------------------------------------------------------------------------------------------------------------------------------------------------------------------------------------------------------------------------------------------------------------------------------------------------------------------------------------------------------------------------------------------------------------------------------------------------------------------------------------------------------------------------------------------------------------------------------------------------------------------------------------------------------------------------------------------------------|-----------------------------------------------------|-----------------------------------------------------------------------------------------------------------|--------------------------------------------------------------------------------------------|--------------------|--|--|
| SUBMIT IN TRIPLICATE - Other instructions on reverse side.                                                                                                                                                                                                                           |                                                                                                                                                             |                                                                                |                                                                                                                                                                                                                                                                                                                                                                                                                                                                                                                                                                                                                                                                                                                                                                                                                                                                                                                                                                                                                                                                                                                                                                                                                                                                                                                                                                                                                                                                                                                                                                                                                                                                                                                                                                                                                                                                                                                                                                                                                                                                                                                                   |                                                     |                                                                                                           | 7. If Unit or CA/Agreement, Name and/or No.                                                |                    |  |  |
| 1. Type of Well ☐ Oil Well ☑ Gas Well ☐ Other                                                                                                                                                                                                                                        |                                                                                                                                                             |                                                                                |                                                                                                                                                                                                                                                                                                                                                                                                                                                                                                                                                                                                                                                                                                                                                                                                                                                                                                                                                                                                                                                                                                                                                                                                                                                                                                                                                                                                                                                                                                                                                                                                                                                                                                                                                                                                                                                                                                                                                                                                                                                                                                                                   | 8. Well Name and No.<br>OWL DRAW 23 DM FED COM 1H   |                                                                                                           |                                                                                            |                    |  |  |
| Name of Operator     MEWBOURNE OIL COMPAN                                                                                                                                                                                                                                            | HAN<br>'                                                                                                                                                    | 9. API Well No.<br>30-015-41448                                                |                                                                                                                                                                                                                                                                                                                                                                                                                                                                                                                                                                                                                                                                                                                                                                                                                                                                                                                                                                                                                                                                                                                                                                                                                                                                                                                                                                                                                                                                                                                                                                                                                                                                                                                                                                                                                                                                                                                                                                                                                                                                                                                                   |                                                     |                                                                                                           |                                                                                            |                    |  |  |
| 3a. Address       3b. Phone No. (include area         PO BOX 5270       Ph: 575-393-5905         HOBBS, NM 88241       Fx: 575-397-6252                                                                                                                                              |                                                                                                                                                             |                                                                                |                                                                                                                                                                                                                                                                                                                                                                                                                                                                                                                                                                                                                                                                                                                                                                                                                                                                                                                                                                                                                                                                                                                                                                                                                                                                                                                                                                                                                                                                                                                                                                                                                                                                                                                                                                                                                                                                                                                                                                                                                                                                                                                                   | :)                                                  | 10. Field and Pool, or Exploratory WOLFCAMP SHALE                                                         |                                                                                            |                    |  |  |
| 4. Location of Well (Footage, Sec., T                                                                                                                                                                                                                                                | ., R., M., or Survey Description                                                                                                                            | )                                                                              |                                                                                                                                                                                                                                                                                                                                                                                                                                                                                                                                                                                                                                                                                                                                                                                                                                                                                                                                                                                                                                                                                                                                                                                                                                                                                                                                                                                                                                                                                                                                                                                                                                                                                                                                                                                                                                                                                                                                                                                                                                                                                                                                   |                                                     | 11. County or F                                                                                           | Parish, and State                                                                          |                    |  |  |
| Sec 14 T26S R27E SWSW 37                                                                                                                                                                                                                                                             | 75FSL 990FWL                                                                                                                                                |                                                                                |                                                                                                                                                                                                                                                                                                                                                                                                                                                                                                                                                                                                                                                                                                                                                                                                                                                                                                                                                                                                                                                                                                                                                                                                                                                                                                                                                                                                                                                                                                                                                                                                                                                                                                                                                                                                                                                                                                                                                                                                                                                                                                                                   |                                                     | EDDY CO                                                                                                   | UNTY, NM                                                                                   | ,                  |  |  |
| 12. CHECK APPI                                                                                                                                                                                                                                                                       | ROPRIATE BOX(ES) TO                                                                                                                                         | ) INDICATE                                                                     | NATURE OF                                                                                                                                                                                                                                                                                                                                                                                                                                                                                                                                                                                                                                                                                                                                                                                                                                                                                                                                                                                                                                                                                                                                                                                                                                                                                                                                                                                                                                                                                                                                                                                                                                                                                                                                                                                                                                                                                                                                                                                                                                                                                                                         | NOTICE                                              | , REPORT, OR O                                                                                            | THER DATA                                                                                  |                    |  |  |
| TYPE OF SUBMISSION                                                                                                                                                                                                                                                                   |                                                                                                                                                             |                                                                                | ТҮРЕ О                                                                                                                                                                                                                                                                                                                                                                                                                                                                                                                                                                                                                                                                                                                                                                                                                                                                                                                                                                                                                                                                                                                                                                                                                                                                                                                                                                                                                                                                                                                                                                                                                                                                                                                                                                                                                                                                                                                                                                                                                                                                                                                            | F ACTIO                                             | N                                                                                                         |                                                                                            |                    |  |  |
| □ Notice of Intent                                                                                                                                                                                                                                                                   | ☐ Acidize                                                                                                                                                   | ☐ Dee                                                                          | pen                                                                                                                                                                                                                                                                                                                                                                                                                                                                                                                                                                                                                                                                                                                                                                                                                                                                                                                                                                                                                                                                                                                                                                                                                                                                                                                                                                                                                                                                                                                                                                                                                                                                                                                                                                                                                                                                                                                                                                                                                                                                                                                               | ☐ Proc                                              | duction (Start/Resun                                                                                      | ne) 🔲 Water Shut-                                                                          | Off                |  |  |
| _                                                                                                                                                                                                                                                                                    | ☐ Alter Casing                                                                                                                                              | ☐ Frac                                                                         | ture Treat                                                                                                                                                                                                                                                                                                                                                                                                                                                                                                                                                                                                                                                                                                                                                                                                                                                                                                                                                                                                                                                                                                                                                                                                                                                                                                                                                                                                                                                                                                                                                                                                                                                                                                                                                                                                                                                                                                                                                                                                                                                                                                                        | ☐ Rec                                               | lamation                                                                                                  | ■ Well Integri                                                                             | .ty                |  |  |
| Subsequent Report     ■                                                                                                                                                                                                                                                              | □ Casing Repair                                                                                                                                             | _                                                                              | Construction                                                                                                                                                                                                                                                                                                                                                                                                                                                                                                                                                                                                                                                                                                                                                                                                                                                                                                                                                                                                                                                                                                                                                                                                                                                                                                                                                                                                                                                                                                                                                                                                                                                                                                                                                                                                                                                                                                                                                                                                                                                                                                                      | _                                                   | omplete                                                                                                   | Other Drilling Opera                                                                       | tions              |  |  |
| ☐ Final Abandonment Notice                                                                                                                                                                                                                                                           | □ Change Plans                                                                                                                                              |                                                                                | g and Abandon                                                                                                                                                                                                                                                                                                                                                                                                                                                                                                                                                                                                                                                                                                                                                                                                                                                                                                                                                                                                                                                                                                                                                                                                                                                                                                                                                                                                                                                                                                                                                                                                                                                                                                                                                                                                                                                                                                                                                                                                                                                                                                                     |                                                     | nporarily Abandon                                                                                         | Drining Opera                                                                              | tions              |  |  |
|                                                                                                                                                                                                                                                                                      | Convert to Injection                                                                                                                                        | ☐ Plug                                                                         | g Back                                                                                                                                                                                                                                                                                                                                                                                                                                                                                                                                                                                                                                                                                                                                                                                                                                                                                                                                                                                                                                                                                                                                                                                                                                                                                                                                                                                                                                                                                                                                                                                                                                                                                                                                                                                                                                                                                                                                                                                                                                                                                                                            | ☐ Wat                                               | er Disposal                                                                                               |                                                                                            |                    |  |  |
| 13. Describe Proposed or Completed Ope<br>If the proposal is to deepen directions<br>Attach the Bond under which the wor<br>following completion of the involved<br>testing has been completed. Final Ab<br>determined that the site is ready for fi<br>09/11/13 TD 8 3/4" @ 10195'. | ally or recomplete horizontally,<br>k will be performed or provide<br>operations. If the operation resonandonment Notices shall be file<br>mal inspection.) | give subsurface<br>the Bond No. of<br>sults in a multiple<br>ed only after all | locations and measure file with BLM/BI/<br>e completion or recorded in the completion of the completion of the completion of the completion of the complete includes the complete i | ured and tru  A. Require  completion i  ding reclam | ne vertical depths of all<br>d subsequent reports sl<br>in a new interval, a For<br>ation, have been comp | I pertinent markers and zor<br>hall be filed within 30 days<br>rm 3160-4 shall be filed on | nes.<br>s<br>ice   |  |  |
| w/additives. Mixed @ 12.5 #/g<br>w/1.19 yd. Plug down @ 10:45<br>Tested annular to 2500#. At 1<br>out with 6 1/8" bit.                                                                                                                                                               | w/2.02 yd. Tail w/300 sks<br>5 PM 09/11/13. <u>Did not cir</u>                                                                                              | s HalCem-H<br>rc cement. Lit                                                   | w/additives. Mix<br>t pressure @ 14                                                                                                                                                                                                                                                                                                                                                                                                                                                                                                                                                                                                                                                                                                                                                                                                                                                                                                                                                                                                                                                                                                                                                                                                                                                                                                                                                                                                                                                                                                                                                                                                                                                                                                                                                                                                                                                                                                                                                                                                                                                                                               | ked @ 15<br>\$00# @ 2                               | .6#/g<br>BPH.                                                                                             |                                                                                            |                    |  |  |
| Chart & Schematic attached.                                                                                                                                                                                                                                                          | V                                                                                                                                                           | renify.                                                                        | TOC OF                                                                                                                                                                                                                                                                                                                                                                                                                                                                                                                                                                                                                                                                                                                                                                                                                                                                                                                                                                                                                                                                                                                                                                                                                                                                                                                                                                                                                                                                                                                                                                                                                                                                                                                                                                                                                                                                                                                                                                                                                                                                                                                            | 77                                                  | " submi                                                                                                   | t results                                                                                  | - 40               |  |  |
| Bond on file: NM1693, Nation                                                                                                                                                                                                                                                         | vide & NMB000919                                                                                                                                            | BLM.                                                                           | Annamian fo                                                                                                                                                                                                                                                                                                                                                                                                                                                                                                                                                                                                                                                                                                                                                                                                                                                                                                                                                                                                                                                                                                                                                                                                                                                                                                                                                                                                                                                                                                                                                                                                                                                                                                                                                                                                                                                                                                                                                                                                                                                                                                                       | w racot                                             | d .                                                                                                       | RECEIV                                                                                     | ED                 |  |  |
|                                                                                                                                                                                                                                                                                      |                                                                                                                                                             | £05                                                                            | Sale HMOX                                                                                                                                                                                                                                                                                                                                                                                                                                                                                                                                                                                                                                                                                                                                                                                                                                                                                                                                                                                                                                                                                                                                                                                                                                                                                                                                                                                                                                                                                                                                                                                                                                                                                                                                                                                                                                                                                                                                                                                                                                                                                                                         | compled for record  NMOCD 9/30/13                   |                                                                                                           |                                                                                            | SEP <b>25</b> 2013 |  |  |
| 14. I hereby certify that the foregoing is                                                                                                                                                                                                                                           | Electronic Submission #2<br>For MEWBOUF                                                                                                                     | 220265 verifie<br>RNE OIL COM                                                  | d by the BLM We<br>PANY, sent to th                                                                                                                                                                                                                                                                                                                                                                                                                                                                                                                                                                                                                                                                                                                                                                                                                                                                                                                                                                                                                                                                                                                                                                                                                                                                                                                                                                                                                                                                                                                                                                                                                                                                                                                                                                                                                                                                                                                                                                                                                                                                                               | II Informa<br>e Carlsba                             | d                                                                                                         | NMOCD ART                                                                                  | ESIA               |  |  |
| Name(Printed/Typed) JACKIE LA                                                                                                                                                                                                                                                        | Committed to AFMSS fo<br>ATHAN                                                                                                                              | or processing                                                                  | •                                                                                                                                                                                                                                                                                                                                                                                                                                                                                                                                                                                                                                                                                                                                                                                                                                                                                                                                                                                                                                                                                                                                                                                                                                                                                                                                                                                                                                                                                                                                                                                                                                                                                                                                                                                                                                                                                                                                                                                                                                                                                                                                 |                                                     | <b>/18/2013 ()</b><br>REPRESENTATIVI                                                                      | E                                                                                          |                    |  |  |
|                                                                                                                                                                                                                                                                                      |                                                                                                                                                             |                                                                                |                                                                                                                                                                                                                                                                                                                                                                                                                                                                                                                                                                                                                                                                                                                                                                                                                                                                                                                                                                                                                                                                                                                                                                                                                                                                                                                                                                                                                                                                                                                                                                                                                                                                                                                                                                                                                                                                                                                                                                                                                                                                                                                                   |                                                     | ACCEDIED I                                                                                                | OD DECODD                                                                                  |                    |  |  |
| Signature (Electronic S                                                                                                                                                                                                                                                              | ubmission)                                                                                                                                                  |                                                                                | Date 09/17/2                                                                                                                                                                                                                                                                                                                                                                                                                                                                                                                                                                                                                                                                                                                                                                                                                                                                                                                                                                                                                                                                                                                                                                                                                                                                                                                                                                                                                                                                                                                                                                                                                                                                                                                                                                                                                                                                                                                                                                                                                                                                                                                      | 013                                                 | AUGEPTEDT                                                                                                 | OR RECORD                                                                                  |                    |  |  |
|                                                                                                                                                                                                                                                                                      | THIS SPACE FO                                                                                                                                               | R FEDERA                                                                       | L OR STATE                                                                                                                                                                                                                                                                                                                                                                                                                                                                                                                                                                                                                                                                                                                                                                                                                                                                                                                                                                                                                                                                                                                                                                                                                                                                                                                                                                                                                                                                                                                                                                                                                                                                                                                                                                                                                                                                                                                                                                                                                                                                                                                        | OFFICE                                              |                                                                                                           |                                                                                            |                    |  |  |
| Approved By                                                                                                                                                                                                                                                                          |                                                                                                                                                             |                                                                                | Title                                                                                                                                                                                                                                                                                                                                                                                                                                                                                                                                                                                                                                                                                                                                                                                                                                                                                                                                                                                                                                                                                                                                                                                                                                                                                                                                                                                                                                                                                                                                                                                                                                                                                                                                                                                                                                                                                                                                                                                                                                                                                                                             |                                                     | SEP 2                                                                                                     | 4 200 A                                                                                    | 20                 |  |  |
| onditions of approval, if any, are attached<br>ortify that the applicant holds legal or equ<br>hich would entitle the applicant to condu                                                                                                                                             | Office                                                                                                                                                      |                                                                                | BUREAU OF LAN<br>CARLSBAD F                                                                                                                                                                                                                                                                                                                                                                                                                                                                                                                                                                                                                                                                                                                                                                                                                                                                                                                                                                                                                                                                                                                                                                                                                                                                                                                                                                                                                                                                                                                                                                                                                                                                                                                                                                                                                                                                                                                                                                                                                                                                                                       | ID MANAGEMENT<br>FIELD OFFICE                       |                                                                                                           |                                                                                            |                    |  |  |
|                                                                                                                                                                                                                                                                                      |                                                                                                                                                             |                                                                                | <del></del>                                                                                                                                                                                                                                                                                                                                                                                                                                                                                                                                                                                                                                                                                                                                                                                                                                                                                                                                                                                                                                                                                                                                                                                                                                                                                                                                                                                                                                                                                                                                                                                                                                                                                                                                                                                                                                                                                                                                                                                                                                                                                                                       |                                                     |                                                                                                           |                                                                                            |                    |  |  |