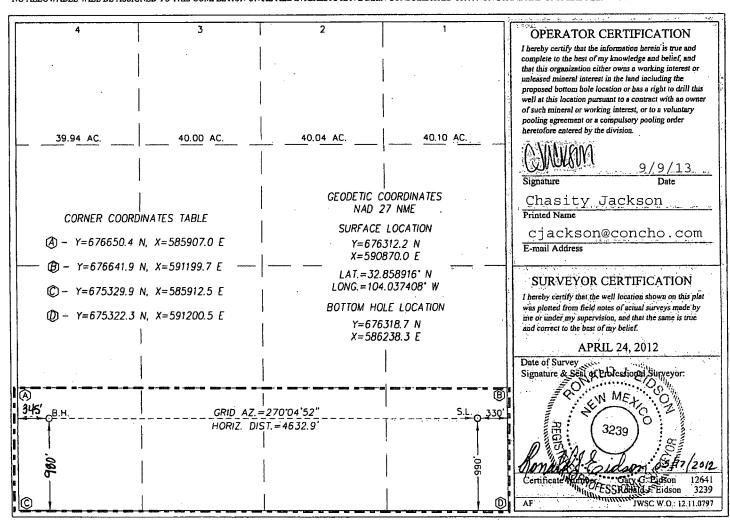

## WELL LOCATION AND ACREAGE DEDICATION PLAT

| 30-015-                | PI Number<br>- 40414 |                                  |                | Pool Code<br>96610 |                     |                    |               |                |                   |  |
|------------------------|----------------------|----------------------------------|----------------|--------------------|---------------------|--------------------|---------------|----------------|-------------------|--|
| Property Code<br>39291 |                      | Property Name HOGAN STATE COM    |                |                    |                     |                    |               |                | Well Number<br>3H |  |
| OGRID No.<br>229137    |                      | Operator Name COG OPERATING, LLC |                |                    |                     |                    |               |                | Elevation 3662'   |  |
|                        |                      |                                  |                |                    | Surface Locati      | on                 |               |                | •                 |  |
| UL or lot No.          | Section              | Township                         | Range          | Lot ldn            | Feet from the       | North/South line   | Feet from the | East/West line | County            |  |
| P                      | 2                    | 17-S                             | 29-E           |                    | 990                 | SOUTH              | 330           | EAST           | EDDY              |  |
| · - · - ·              |                      |                                  | <u> </u>       | Bottom Hol         | e Location If Diffe | erent From Surface |               |                |                   |  |
| UL or lot No.          | Section              | Township                         | Range          | Lot Idn            | Feet from the       | North/South line   | Feet from the | East/West line | County            |  |
| M                      | 2                    | 17-S                             | 29-E           |                    | 980                 | SOUTH              | 345           | WEST           | EDDY              |  |
| Dedicated Acres        | Joint or             | Infill C                         | onsolidation C | ode Ord            | er No.              |                    |               |                |                   |  |