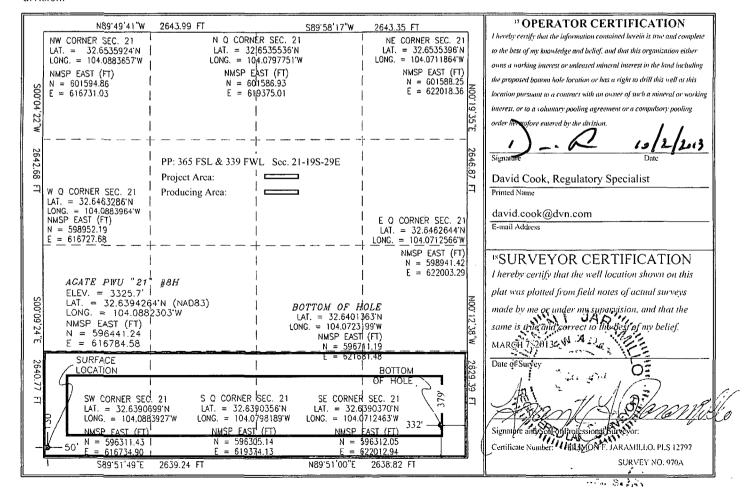

☐ AMENDED REPORT

WELL LOCATION AND ACREAGE DEDICATION PLAT

| <sup>1</sup> API Number<br>30-015-40512 | <sup>2</sup> Pool Code<br>55510                      | 3 Pool Name<br>Scanlon; Bone Spring |                                |
|-----------------------------------------|------------------------------------------------------|-------------------------------------|--------------------------------|
| 4 Property Code<br>38432                | <sup>5</sup> Property Name AGATE PWU "21"            |                                     | <sup>6</sup> Well Number<br>8H |
| <sup>7</sup> OGRID No. 6137             | SOperator Name DEVON ENERGY PRODUCTION COMPANY, L.P. |                                     | <sup>9</sup> Elevation 3325.7  |

10 Surface Location Feet from the North/South line Feet from the East/West line UL or lot no. Section Township Range Lot Ida County SOUTH M 29 E 130 50 WEST **EDDY** 21 19 S "Bottom Hole Location If Different From Surface UL or lot no. Lot Idn Feet from the North/South line Feet from the East/West line County Section Township Range  $\mathbf{p}$ 19 S 29 E 379 SOUTH 332 **EDDY** 21 **EAST** 12 Dedicated Acres Joint or Infill Consolidation Code <sup>15</sup> Order No. 160