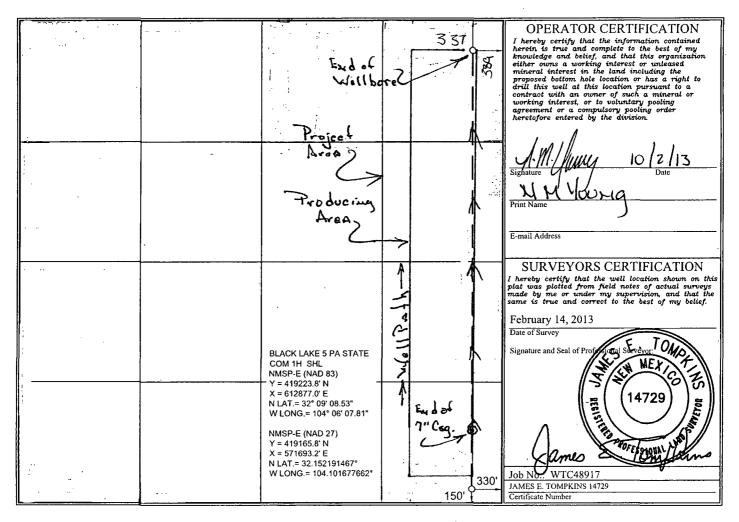

ubmit one copy to appropriate District Office

AMENDED REPORT

| WELL LOCATION AND ACREAGE DEDICATION PLAT US Dulled |          |                       |                           |           |               |                   |               |                |             |  |
|-----------------------------------------------------|----------|-----------------------|---------------------------|-----------|---------------|-------------------|---------------|----------------|-------------|--|
| API Number                                          |          |                       |                           | Pool Code |               | Pool Name         |               |                |             |  |
| 30-015-41124                                        |          |                       | 64450                     |           | W             | Willow Lake: Bone |               |                | Soring      |  |
| Property Code                                       |          |                       | Property Name             |           |               |                   |               | Well Nu        | Well Number |  |
| 39728                                               |          |                       | BLACK LAKE 5 PA STATE COM |           |               |                   |               | 1⊦             | 1H          |  |
| OGRID No.                                           |          |                       | Operator Name             |           |               |                   |               | Elevation      |             |  |
| 14744                                               |          | MEWBOURNE OIL COMPANY |                           |           |               |                   |               | 2981'          |             |  |
| Surface Location                                    |          |                       |                           |           |               |                   |               |                |             |  |
| UL or lot no.                                       | Section  | Township              | Range                     | Lot Idn   | Feet from the | North/South line  | Feet from the | East/West line | County      |  |
| Р                                                   | 5        | 25 S                  | 28 E                      |           | 150           | SOUTH             | 330           | EAST           | EDDY        |  |
| Bottom Hole Location If Different From Surface      |          |                       |                           |           |               |                   |               |                |             |  |
| UL or lot no.                                       | Section  | Township              | Range                     | Lot Idn   | Feet from the | North/South line  | Feet from the | East/West line | County      |  |
| Α                                                   | 5        | 25 S                  | 28 E                      |           | 337           | NORTH             | 389           | EAST           | EDDY        |  |
| Dedicated Acres                                     | Joint or | Intill                | Consolidated Code Orde    |           | r No.         |                   |               |                |             |  |
| 160                                                 |          |                       |                           |           |               |                   |               |                |             |  |