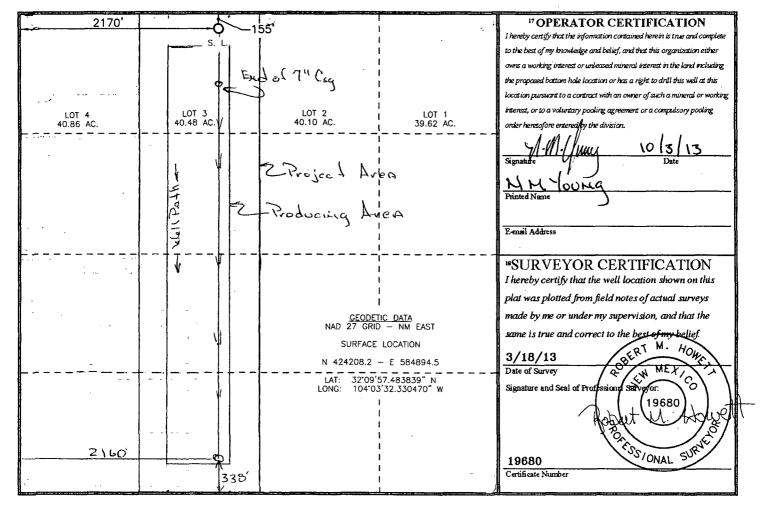

Santa Fe, NM 87505

Feet from the

2968

|                            | WE  | LL LOCATION ANI        | D ACKEAGE DEDICA       | .HON PLA | <b>X</b> I |                          |    |  |
|----------------------------|-----|------------------------|------------------------|----------|------------|--------------------------|----|--|
| 1 API Number               |     | <sup>2</sup> Pool Code | <sup>3</sup> Pool Name |          |            |                          |    |  |
| 30-015-41                  | 163 | 53610                  | San Lorenzo            | : Bone   | Spring     | North                    |    |  |
| <sup>4</sup> Property Code | -   | 5                      | Property Name          | ,        | , ,        | <sup>6</sup> Well Number |    |  |
| 39858                      |     | SALT DRAW 2 CN         |                        |          |            |                          | ١. |  |
| OCPID No                   |     |                        | On errotor Nome        |          |            | 9 Elevation              |    |  |

MEWBOURNE OIL COMPANY

Feet from the

Range

Lot Idn

<sup>10</sup> Surface Location

| 3                                                                        | . 2     | 25-S     | 28-E  |         | 155           | NORTH            | 2170          | WEST           | EDDY   |  |  |  |
|--------------------------------------------------------------------------|---------|----------|-------|---------|---------------|------------------|---------------|----------------|--------|--|--|--|
| " Bottom Hole Location If Different From Surface                         |         |          |       |         |               |                  |               |                |        |  |  |  |
| UL or lot no.                                                            | Section | Township | Range | Lot Idn | Feet from the | North/South line | Feet from the | East/West line | County |  |  |  |
| N                                                                        | 12      | 255      | 28E   |         | 338           | South            | 2160          | West           | Eddy   |  |  |  |
| 12 Dedicated Acres 13 Joint or Infili 14 Consolidation Code 15 Order No. |         |          |       |         |               |                  |               |                |        |  |  |  |
| 160                                                                      |         |          |       |         |               |                  |               |                |        |  |  |  |

No allowable will be assigned to this completion until all interests have been consolidated or a non-standard unit has been approved by the division.