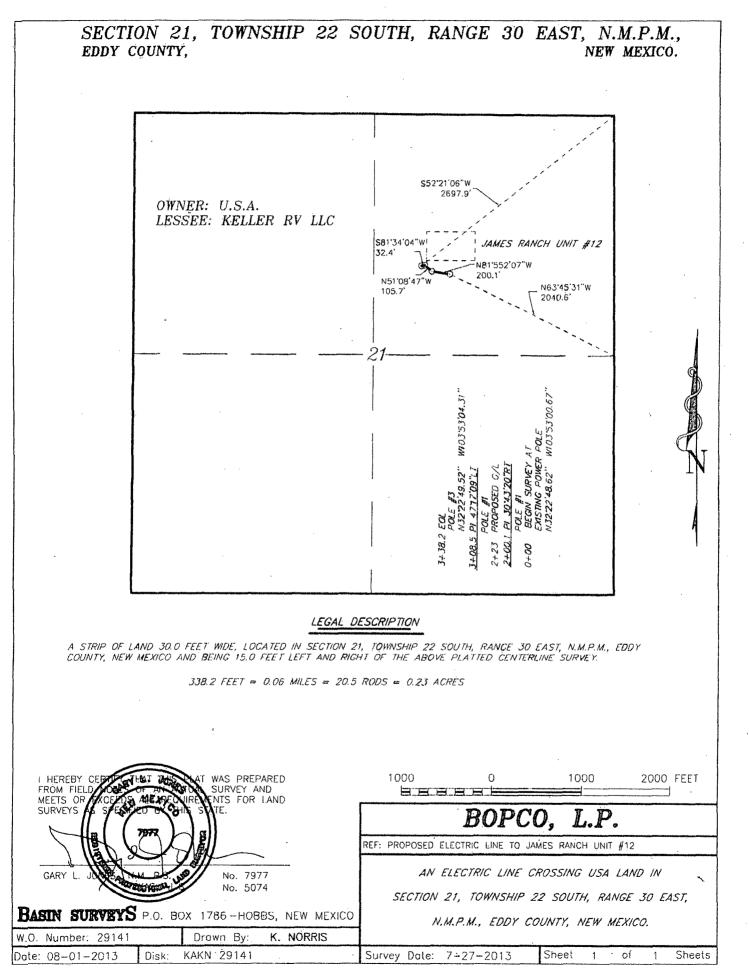

## <u>Company Reference</u>: BOPCO, L.P. <u>Well No. & Name</u>: James Ranch Unit 126H Electric Line

34

8. Upon cancellation, relinquishment, or expiration of this grant, the holder shall comply with those abandonment procedures as prescribed by the Authorized Officer.

9. All surface structures (poles, lines, transformers, etc.) shall be removed within 180 days of abandonment, relinquishment, or termination of use of the serviced facility or facilities or within 180 days of abandonment, relinquishment, cancellation, or expiration of this grant, whichever comes first. This will not apply where the power line extends service to an active, adjoining facility or facilities.