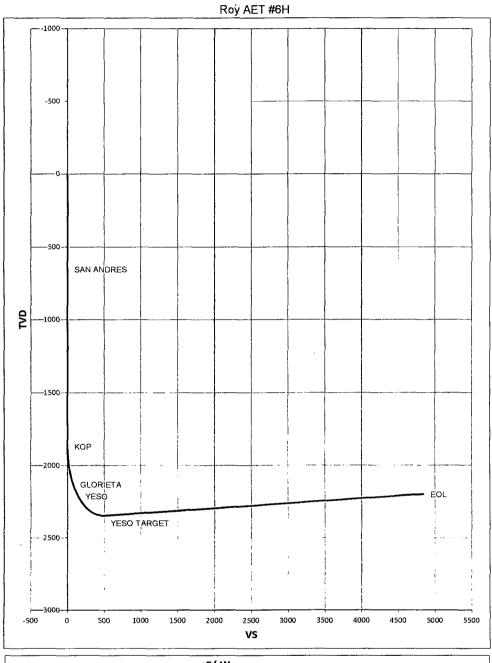

NO ALLOWABLE WILL BE ASSIGNED TO THIS COMPLETION UNTIL ALL INTERESTS HAVE BEEN CONSOLIDATED OR A NON-STANDARD UNIT HAS BEEN APPROVED BY THE DIVISION

有原物病 """。

Roy AET #6H Well Name: Tgt N/-S: -101.90

Tgt E/-W: VS: -4842.30 **EOC TVD/MD:** 2348.18 / 2637.25 4843.37

Surface Location: Section 8 , Township 19S Range 25E Bottom Hole Location: Section 8 , Township 19S Range 25E **EOL TVD/MD:** 2200.00 / 6986.90 VS Az: 268.79

| MD.     | lna   | Λ <del>Ζ</del> ία | e TVD ≉               | WAN/AS  | A PEANI   | . VS.⊸     | ലെട     | Comments                                                                                                                                                                                                                                                                                                                                                                                                                                                                                                                                                                                                                                                                                                                                                                                                                                                                                                                                                                                                                                                                                                                                                                                                                                                                                                                                                                                                                                                                                                                                                                                                                                                                                                                                                                                                                                                                                                                                                                                                                                                                                                                       |
|---------|-------|-------------------|-----------------------|---------|-----------|------------|---------|--------------------------------------------------------------------------------------------------------------------------------------------------------------------------------------------------------------------------------------------------------------------------------------------------------------------------------------------------------------------------------------------------------------------------------------------------------------------------------------------------------------------------------------------------------------------------------------------------------------------------------------------------------------------------------------------------------------------------------------------------------------------------------------------------------------------------------------------------------------------------------------------------------------------------------------------------------------------------------------------------------------------------------------------------------------------------------------------------------------------------------------------------------------------------------------------------------------------------------------------------------------------------------------------------------------------------------------------------------------------------------------------------------------------------------------------------------------------------------------------------------------------------------------------------------------------------------------------------------------------------------------------------------------------------------------------------------------------------------------------------------------------------------------------------------------------------------------------------------------------------------------------------------------------------------------------------------------------------------------------------------------------------------------------------------------------------------------------------------------------------------|
| 0       | 0     | 0                 | 0                     | 0       | 0         | T 0        | 1 0     | - Common  |
| 655.00  | 0.00  | 0.00              | 655.00                | 0.00    | 0.00      | 0.00       | 0.00    | SAN ANDRES                                                                                                                                                                                                                                                                                                                                                                                                                                                                                                                                                                                                                                                                                                                                                                                                                                                                                                                                                                                                                                                                                                                                                                                                                                                                                                                                                                                                                                                                                                                                                                                                                                                                                                                                                                                                                                                                                                                                                                                                                                                                                                                     |
| 1870.99 | 0.00  | 0.00              | 1870.99               | 0.00    | 0.00      | 0.00       | 0.00    | KOP'                                                                                                                                                                                                                                                                                                                                                                                                                                                                                                                                                                                                                                                                                                                                                                                                                                                                                                                                                                                                                                                                                                                                                                                                                                                                                                                                                                                                                                                                                                                                                                                                                                                                                                                                                                                                                                                                                                                                                                                                                                                                                                                           |
| 1875.00 | 0.48  | 268.79            | 1875.00               | 0.00    | -0.02     | 0.02       | 12.00   | B. 10, A. 1. 1. 1. 1. 1. 1. 1. 1. 1. 1. 1. 1. 1.                                                                                                                                                                                                                                                                                                                                                                                                                                                                                                                                                                                                                                                                                                                                                                                                                                                                                                                                                                                                                                                                                                                                                                                                                                                                                                                                                                                                                                                                                                                                                                                                                                                                                                                                                                                                                                                                                                                                                                                                                                                                               |
| 1900.00 | 3.48  | 268.79            | 1899.98               | -0.02   | -0.88     | . 0.88     | 12.00   | · · · · · · · · · · · · · · · · · · ·                                                                                                                                                                                                                                                                                                                                                                                                                                                                                                                                                                                                                                                                                                                                                                                                                                                                                                                                                                                                                                                                                                                                                                                                                                                                                                                                                                                                                                                                                                                                                                                                                                                                                                                                                                                                                                                                                                                                                                                                                                                                                          |
| 1925.00 | 6.48  | 268.79            | 1924.88               | -0.06   | -3.05     | 3.05       | 12.00   |                                                                                                                                                                                                                                                                                                                                                                                                                                                                                                                                                                                                                                                                                                                                                                                                                                                                                                                                                                                                                                                                                                                                                                                                                                                                                                                                                                                                                                                                                                                                                                                                                                                                                                                                                                                                                                                                                                                                                                                                                                                                                                                                |
| 1950.00 | 9.48  | 268.79            | 1949:64               | -0:14   | -6.52     | 6.52       | 12.00   | The state of the s |
| 1975.00 | 12.48 | 268,79            | 1974.18               | -0.24   | -11.28    | 11.28      | 12.00   |                                                                                                                                                                                                                                                                                                                                                                                                                                                                                                                                                                                                                                                                                                                                                                                                                                                                                                                                                                                                                                                                                                                                                                                                                                                                                                                                                                                                                                                                                                                                                                                                                                                                                                                                                                                                                                                                                                                                                                                                                                                                                                                                |
| 2000.00 | 15.48 | 268.79            | 1998:44               | -0.36   | 17.32     | 17.32      | 12.00   | The state of the s |
| 2025.00 | 18.48 | 268.79            | 2022.34               | -0.52   | -24.62    | 24.62      | 12.00   |                                                                                                                                                                                                                                                                                                                                                                                                                                                                                                                                                                                                                                                                                                                                                                                                                                                                                                                                                                                                                                                                                                                                                                                                                                                                                                                                                                                                                                                                                                                                                                                                                                                                                                                                                                                                                                                                                                                                                                                                                                                                                                                                |
| 2050.00 | 21.48 | 268.79            | 2045.84               | -0.70   | -33.16    | 33.16      | 12.00   | The state of the s |
| 2075.00 | 24.48 | 268.79            | 2068.85               | -0.90   | -42.91    | 42.92      | 12.00   |                                                                                                                                                                                                                                                                                                                                                                                                                                                                                                                                                                                                                                                                                                                                                                                                                                                                                                                                                                                                                                                                                                                                                                                                                                                                                                                                                                                                                                                                                                                                                                                                                                                                                                                                                                                                                                                                                                                                                                                                                                                                                                                                |
| 2100.00 | 27.48 | 268.79            | 32091:32 <sup>°</sup> | 1:13    | 53.86     | 53.87      | 12.00   | The state of the s |
| 2125.00 | 30.48 | 268.79            | 2113.19               | -1.39   | -65.97    | 65.99      | 12.00   |                                                                                                                                                                                                                                                                                                                                                                                                                                                                                                                                                                                                                                                                                                                                                                                                                                                                                                                                                                                                                                                                                                                                                                                                                                                                                                                                                                                                                                                                                                                                                                                                                                                                                                                                                                                                                                                                                                                                                                                                                                                                                                                                |
| 2148.33 | 33.28 | 268.79            | 2133.00               | -1.65   | -78.29    | 78.30      | 12.00   | GLORIETA                                                                                                                                                                                                                                                                                                                                                                                                                                                                                                                                                                                                                                                                                                                                                                                                                                                                                                                                                                                                                                                                                                                                                                                                                                                                                                                                                                                                                                                                                                                                                                                                                                                                                                                                                                                                                                                                                                                                                                                                                                                                                                                       |
| 2150.00 | 33.48 | 268.79 .          | 2134.39               | -1.67   | -79.21    | 79.23      | 12.00   |                                                                                                                                                                                                                                                                                                                                                                                                                                                                                                                                                                                                                                                                                                                                                                                                                                                                                                                                                                                                                                                                                                                                                                                                                                                                                                                                                                                                                                                                                                                                                                                                                                                                                                                                                                                                                                                                                                                                                                                                                                                                                                                                |
| 2175.00 | 36.48 | 268.79            | 2154.87               | -1.97   | 93.54     | 93:56      | 12.00   | 李治士的高兴等是是一个一种的                                                                                                                                                                                                                                                                                                                                                                                                                                                                                                                                                                                                                                                                                                                                                                                                                                                                                                                                                                                                                                                                                                                                                                                                                                                                                                                                                                                                                                                                                                                                                                                                                                                                                                                                                                                                                                                                                                                                                                                                                                                                                                                 |
| 2200.00 | 39.48 | 268.79            | 2174.57               | -2.29   | -108.92   | 108.94     | 12.00   |                                                                                                                                                                                                                                                                                                                                                                                                                                                                                                                                                                                                                                                                                                                                                                                                                                                                                                                                                                                                                                                                                                                                                                                                                                                                                                                                                                                                                                                                                                                                                                                                                                                                                                                                                                                                                                                                                                                                                                                                                                                                                                                                |
| 2225:00 | 42.48 | 268.79            | 2193.45               | -2.64   | -125 31   | .125.33.** | 12:00   | · · · · · · · · · · · · · · · · · · ·                                                                                                                                                                                                                                                                                                                                                                                                                                                                                                                                                                                                                                                                                                                                                                                                                                                                                                                                                                                                                                                                                                                                                                                                                                                                                                                                                                                                                                                                                                                                                                                                                                                                                                                                                                                                                                                                                                                                                                                                                                                                                          |
| 2250.00 | 45.48 | 268.79            | 2211.43               | -3.00   | -142.66   | 142.69     | 12.00   |                                                                                                                                                                                                                                                                                                                                                                                                                                                                                                                                                                                                                                                                                                                                                                                                                                                                                                                                                                                                                                                                                                                                                                                                                                                                                                                                                                                                                                                                                                                                                                                                                                                                                                                                                                                                                                                                                                                                                                                                                                                                                                                                |
| 2255.11 | 46.09 | 268.79            | . 2215:00 🕯           | -3:08   | -146.31   | 146 34     | 12.00   | YESO)                                                                                                                                                                                                                                                                                                                                                                                                                                                                                                                                                                                                                                                                                                                                                                                                                                                                                                                                                                                                                                                                                                                                                                                                                                                                                                                                                                                                                                                                                                                                                                                                                                                                                                                                                                                                                                                                                                                                                                                                                                                                                                                          |
| 2275.00 | 48.48 | 268.79            | 2228.49               | -3.39   | -160.93   | 160.97     | 12.00   |                                                                                                                                                                                                                                                                                                                                                                                                                                                                                                                                                                                                                                                                                                                                                                                                                                                                                                                                                                                                                                                                                                                                                                                                                                                                                                                                                                                                                                                                                                                                                                                                                                                                                                                                                                                                                                                                                                                                                                                                                                                                                                                                |
| 2300.00 | 51.48 | 268.79            | 2244.56               | -3.79   | -180:07   | 180.11     | 12.00   | The second secon |
| 2325.00 | 54.48 | 268.79            | 2259.61               | -4.21   | -200.03   | 200.07     | 12.00   |                                                                                                                                                                                                                                                                                                                                                                                                                                                                                                                                                                                                                                                                                                                                                                                                                                                                                                                                                                                                                                                                                                                                                                                                                                                                                                                                                                                                                                                                                                                                                                                                                                                                                                                                                                                                                                                                                                                                                                                                                                                                                                                                |
| 2350.00 | 57.48 | 268.79            | 2273.60               | -4.65   | <-220.74° | 220.79     | 12:00   | The state of the s |
| 2375.00 | 60.48 | 268.79            | 2286.48               | -5.10   | -242.16   | 242.21     | 12.00   |                                                                                                                                                                                                                                                                                                                                                                                                                                                                                                                                                                                                                                                                                                                                                                                                                                                                                                                                                                                                                                                                                                                                                                                                                                                                                                                                                                                                                                                                                                                                                                                                                                                                                                                                                                                                                                                                                                                                                                                                                                                                                                                                |
| 2400.00 | 63.48 | 268.79            | 2298.22               | -5.56   | -264.22   | 264.28     | 12.00** | The same of the sa |
| 2425.00 | 66.48 | 268.79            | 2308.79               | -6.04   | -286.87   | 286.93     | 12.00   |                                                                                                                                                                                                                                                                                                                                                                                                                                                                                                                                                                                                                                                                                                                                                                                                                                                                                                                                                                                                                                                                                                                                                                                                                                                                                                                                                                                                                                                                                                                                                                                                                                                                                                                                                                                                                                                                                                                                                                                                                                                                                                                                |
| 2450.00 | 69.48 | 268.79            | 2318.16               | -6.52   | -310.04   | 310.10     | 12:00   | · · · · · · · · · · · · · · · · · · ·                                                                                                                                                                                                                                                                                                                                                                                                                                                                                                                                                                                                                                                                                                                                                                                                                                                                                                                                                                                                                                                                                                                                                                                                                                                                                                                                                                                                                                                                                                                                                                                                                                                                                                                                                                                                                                                                                                                                                                                                                                                                                          |
| 2475.00 | 72.48 | 268.79            | 2326.31               | -7.02   | -333.66   | 333.74     | 12.00   |                                                                                                                                                                                                                                                                                                                                                                                                                                                                                                                                                                                                                                                                                                                                                                                                                                                                                                                                                                                                                                                                                                                                                                                                                                                                                                                                                                                                                                                                                                                                                                                                                                                                                                                                                                                                                                                                                                                                                                                                                                                                                                                                |
| 2500:00 | 75.48 | 268.79            | 2333.21               | -7.53   | -357 68   | 357.76     | 12.00   | The state of the s |
| 2525.00 | 78.48 | 268.79            | 2338.84               | -8.04   | -382.03   | 382.12     | 12.00   |                                                                                                                                                                                                                                                                                                                                                                                                                                                                                                                                                                                                                                                                                                                                                                                                                                                                                                                                                                                                                                                                                                                                                                                                                                                                                                                                                                                                                                                                                                                                                                                                                                                                                                                                                                                                                                                                                                                                                                                                                                                                                                                                |
| 2550.00 | 81.48 | 268.79            | 2343.19               | -8.56   | -406.64   | 406.73     | 12.00   | The state of the s |
| 2575.00 | 84.48 | 268.79            | 2346.24               | -9.08   | -431.45   | 431.54     | 12.00   |                                                                                                                                                                                                                                                                                                                                                                                                                                                                                                                                                                                                                                                                                                                                                                                                                                                                                                                                                                                                                                                                                                                                                                                                                                                                                                                                                                                                                                                                                                                                                                                                                                                                                                                                                                                                                                                                                                                                                                                                                                                                                                                                |
| 2600.00 | 87.48 | 268.79            | 2348.00               | -9:60   | -456.38   | 456.48     | 12.00   |                                                                                                                                                                                                                                                                                                                                                                                                                                                                                                                                                                                                                                                                                                                                                                                                                                                                                                                                                                                                                                                                                                                                                                                                                                                                                                                                                                                                                                                                                                                                                                                                                                                                                                                                                                                                                                                                                                                                                                                                                                                                                                                                |
| 2625.00 | 90.48 | 268.79            | 2348.44               | -10.13  | -481.37   | 481.47     | 12.00   |                                                                                                                                                                                                                                                                                                                                                                                                                                                                                                                                                                                                                                                                                                                                                                                                                                                                                                                                                                                                                                                                                                                                                                                                                                                                                                                                                                                                                                                                                                                                                                                                                                                                                                                                                                                                                                                                                                                                                                                                                                                                                                                                |
| 2637.25 | 91.95 | 268.79            | 2348.18               | 10:39   | -493.61   | 493.72     | 12.00   | YESO TARGET                                                                                                                                                                                                                                                                                                                                                                                                                                                                                                                                                                                                                                                                                                                                                                                                                                                                                                                                                                                                                                                                                                                                                                                                                                                                                                                                                                                                                                                                                                                                                                                                                                                                                                                                                                                                                                                                                                                                                                                                                                                                                                                    |
| 6986.90 | 91.95 | 268.79            | 2200.00               | -101.90 | -4842.30  | 4843.37    | 0.00    | EOL                                                                                                                                                                                                                                                                                                                                                                                                                                                                                                                                                                                                                                                                                                                                                                                                                                                                                                                                                                                                                                                                                                                                                                                                                                                                                                                                                                                                                                                                                                                                                                                                                                                                                                                                                                                                                                                                                                                                                                                                                                                                                                                            |