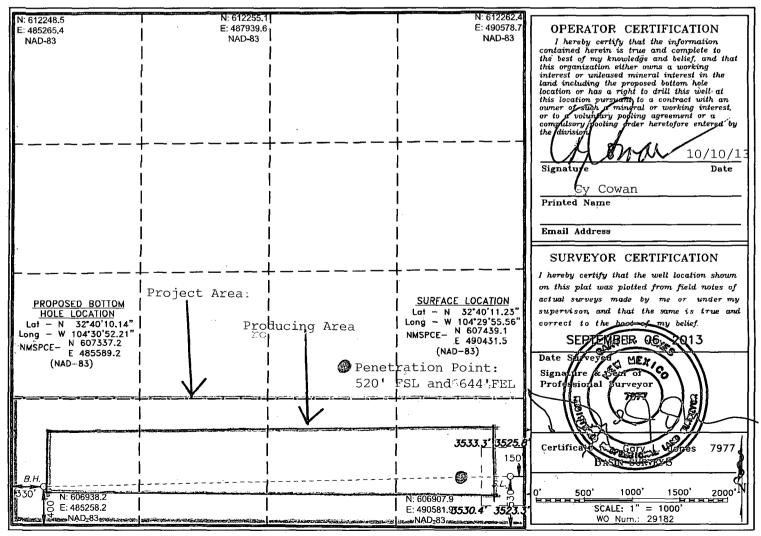

WELL LOCATION AND ACREAGE DEDICATION PLAT

| 30-015-41           | 726 50270  | Pool Name<br>Penasco Draw; SA-Yeso    | (Assoc) |  |  |
|---------------------|------------|---------------------------------------|---------|--|--|
| Property Code       | Prop<br>RO | Well Number<br>6H                     |         |  |  |
| 0GRID No.<br>025575 | •          | Operator Name YATES PETROLEUM COMPANY |         |  |  |

Surface Location

| UL or lot No. | Section | Township | Range | Lot Idn | USAt from the | North/South line | USAt from the | East/West line | County |
|---------------|---------|----------|-------|---------|---------------|------------------|---------------|----------------|--------|
| N             | 8       | 19 S     | 25 E  |         | 530           | SOUTH            | 150           | EAST           | EDDY   |

#### Bottom Hole Location If Different From Surface

| UL or lot No.  | Section<br>8 | Township<br>19 S | Range<br>25 E | Lot Idn | USAt from the | North/South line | USAt from the | East/West line<br>WEST | County<br>EDDY |
|----------------|--------------|------------------|---------------|---------|---------------|------------------|---------------|------------------------|----------------|
| Dedicated Acre | s Joint o    | r Infill Co      | nsolidation   | Code Or | der No.       |                  |               |                        |                |

NO ALLOWABLE WILL BE ASSIGNED TO THIS COMPLETION UNTIL ALL INTERESTS HAVE BEEN CONSOLIDATED OR A NON-STANDARD UNIT HAS BEEN APPROVED BY THE DIVISION

有原物病 """。

Roy AET #6H Well Name: Tgt N/-S: -101.90

Tgt E/-W: VS: -4842.30 **EOC TVD/MD:** 2348.18 / 2637.25 4843.37