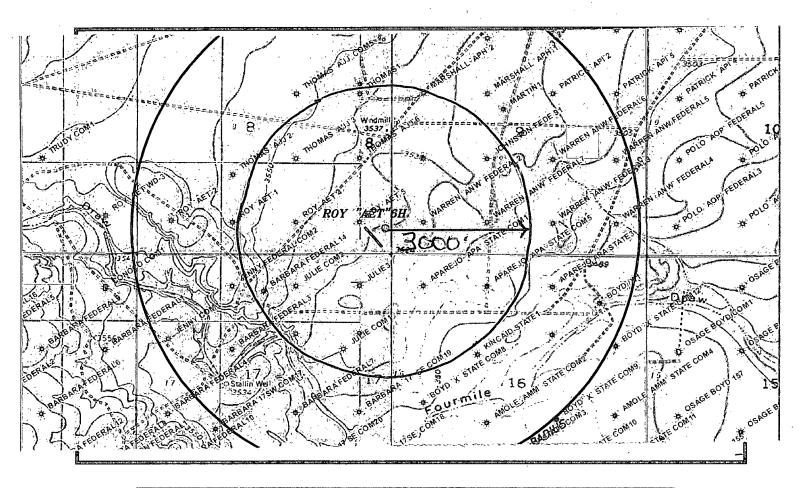

# Hydrogen Sulfide (H<sub>2</sub>S) Contingency Plan

For

Roy AET #6H 530' FSL and 150 FEL Section 8, T-19-S, R-25-E Eddy County, NM

# Roy AET #6H

This is an open drilling site. H<sub>2</sub>S monitoring equipment and emergency response equipment will be used within 500' of zones known to contain H<sub>2</sub>S, including warning signs, wind indicators and H<sub>2</sub>S monitor.

Assumed 100 ppm ROE = 3000? 100 ppm H2S concentration shall trigger activation of this plan.