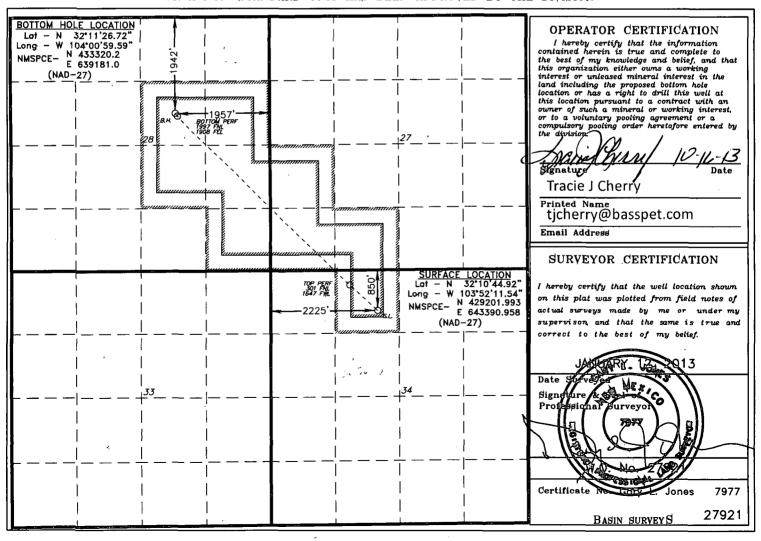

X AMENDED REPORT "As Drilled"

|               |           |                                                      | /\3 D\\\\\\\\\\\\\\\\\\\\\\\\\\\\\\\\\\ |  |
|---------------|-----------|------------------------------------------------------|-----------------------------------------|--|
| API Number    | Pool Code | Pool Name Nash Draw; Delaware/Bone Spring (Av. Sand) |                                         |  |
| 30-015-41246  | 47545     |                                                      |                                         |  |
| Property Code | Proper    | rty Name                                             | Well Number                             |  |
| 306402        | POKER L   | 428H                                                 |                                         |  |
| OGRID No.     | Operat    | tor Name                                             | Elevation                               |  |
| 260737        | BOPC      | 0, L.P.                                              | 3336'                                   |  |

## Surface Location

| UL or lot No. | Section | Township | Range | Lot Idn | Feet from the | North/South line | Feet from the | East/West line | County |
|---------------|---------|----------|-------|---------|---------------|------------------|---------------|----------------|--------|
| C             | 34      | 24 S     | 30 E  |         | 850           | NORTH            | 2225          | ₩EST           | EDDY   |

## Bottom Hole Location If Different From Surface

| UL or lot No.                                                      | Section | Township | Range | Lot Idn | Feet from the | North/South line | Feet from the | East/West line | County |
|--------------------------------------------------------------------|---------|----------|-------|---------|---------------|------------------|---------------|----------------|--------|
| G                                                                  | 28      | 24 S     | 30 E  |         | 1942          | NORTH            | 1957          | EAST           | EDDY   |
| Dedicated Acres   Joint or Infill   Consolidation Code   Order No. |         |          |       |         |               |                  |               |                |        |
| 360                                                                |         |          |       |         |               |                  |               |                |        |