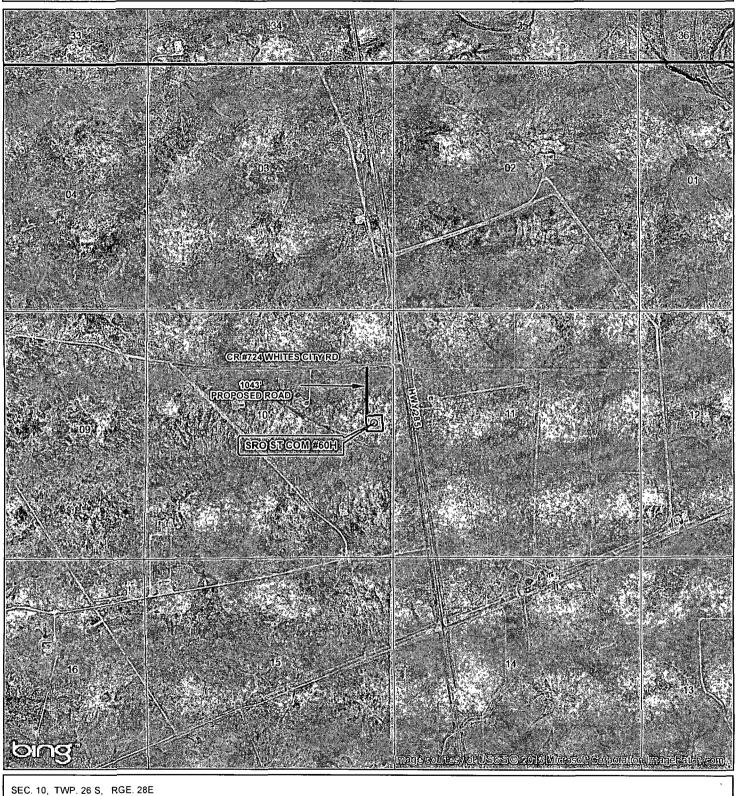

DIRECTIONS TO LOCATION:

HEADING SOUTH ON HWY 285 TURN RIGHT (WEST) ONTO CR #724 (WHITES CITY RD) AND GO APPROX. 0.1 MILE THEN PROPOSED WELL IS APPROX. 1235 FEET SOUTH.

HARCROW SURVEYING, LLC

2314 W. MAIN ST, ARTESIA, N.M. 88210 PH: (575) 513-2570 FAX: (575) 746-2158 chad\_harcrow77@yahoo.com

#### COG OPERATING, LLC

SRO STATE COM #60H WELL
LOCATED 2450 FEET FROM THE NORTH LINE
AND 380 FEET FROM THE EAST LINE OF SECTION 10,
TOWNSHIP 26 SOUTH, RANGE 28 EAST, N.M.P.M.,
EDDY COUNTY, NEW MEXICO

| SURVEY DATE: 08/   | /23/2013   | PAGE: | 1   | OF  | 1 |
|--------------------|------------|-------|-----|-----|---|
| DRAFTING DATE: 08, | /26/2013   |       |     |     |   |
| APPROVED BY: CH DF | AWN BY: TL | FILE: | 13- | 590 |   |