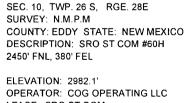

## **VICINITY MAP**

SEC. 10, TWP. 26 S, RGE. 28E

SURVEY: N.M.P.M

COUNTY: EDDY STATE: NEW MEXICO DESCRIPTION: SRO ST COM #60H

2450' FNL, 380' FEL

ELEVATION: 2982.1'

OPERATOR: COG OPERATING LLC

LEASE: SRO ST COM

### **LOCATION VERIFICATION MAP**

LEASE: SRO ST COM

W.O. # 13-590

HARCROW SURVEYING, LLC 1107 WATSON, ARTESLA N.M. 88210 PH: (575) 513-2570 FAX: (575) 746-2158 chad\_harcrow77@yahoo.com

MAP DATE: 8/29/2013

## **LOCATION VERIFICATION MAP**

SEC. 10, TWP. 26 S, RGE. 28E SURVEY: N.M.P.M

COUNTY: EDDY STATE: NEW MEXICO DESCRIPTION: SRO ST COM #60H

2450' FNL, 380' FEL

ELEVATION: 2982.1'

OPERATOR: COG OPERATING LLC

LEASE: SRO ST COM