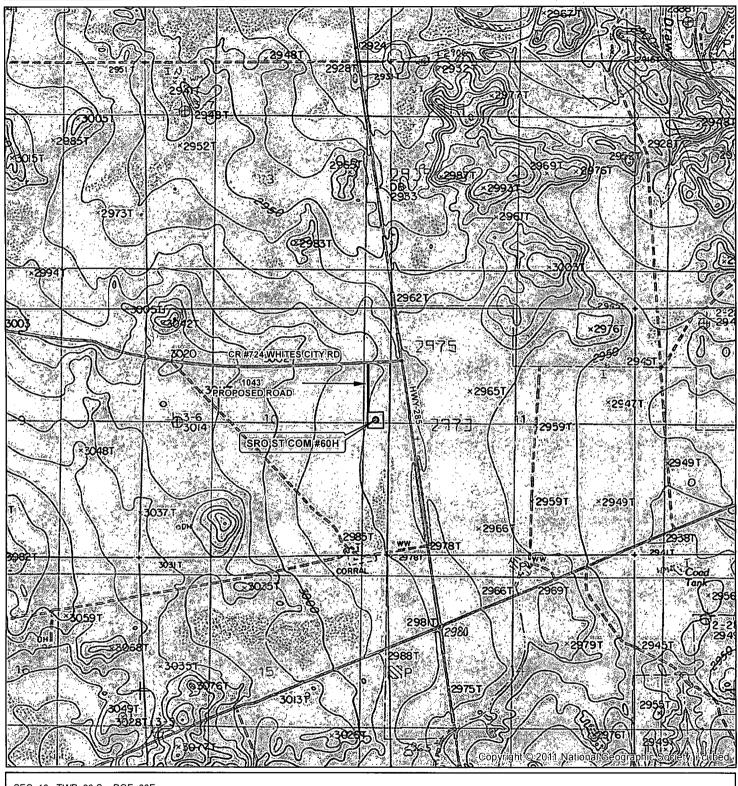

### **LOCATION VERIFICATION MAP**

LEASE: SRO ST COM

W.O. # 13-590

HARCROW SURVEYING, LLC 1107 WATSON, ARTESLA N.M. 88210 PH: (575) 513-2570 FAX: (575) 746-2158 chad\_harcrow77@yahoo.com

MAP DATE: 8/29/2013

## **LOCATION VERIFICATION MAP**

SEC. 10, TWP. 26 S, RGE. 28E SURVEY: N.M.P.M

COUNTY: EDDY STATE: NEW MEXICO DESCRIPTION: SRO ST COM #60H

2450' FNL, 380' FEL

ELEVATION: 2982.1'

OPERATOR: COG OPERATING LLC

LEASE: SRO ST COM

W.O. # 13-590

HARCROW SURVEYING, LLC 1107 WATSON, ARTESIA N.M. 88210 PH: (575) 513-2570 FAX: (575) 746-2158 chad\_harcrow77@yahoo.com

MAP DATE: 8/29/2013