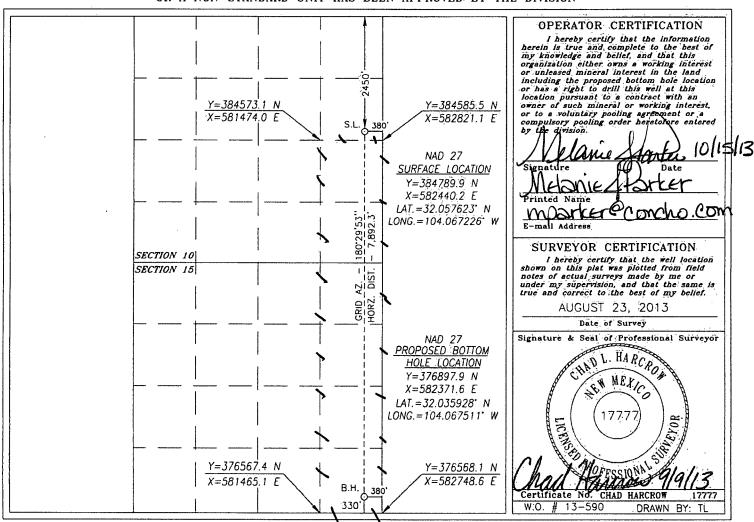

☐ AMENDED REPORT

DISTRICT IV 1220 S. ST. FRANCIS DR., SANTA PE, NM 87505 Phone: (505) 478-3460 Fax: (505) 478-3462

|               | WELL LOCATION AND | ACREAGE DEDICATION | PLAT                |  |
|---------------|-------------------|--------------------|---------------------|--|
| API Number    | Pool Code         | Red Blott          | Pool Name O 4       |  |
| 30-015- 4/74  | 30215             | .Hay Hollow;       | ; Bone Spring, Sulh |  |
| Property Code | (//)/O Prop       | erty Name          | Well Number         |  |
| 40112         | SRO ST            | TATE COM           | 60H                 |  |
| OGRID No.     |                   | ator Name          | Elevation           |  |
| 229137        | COG OPE           | RATING, LLC        | 2982.1'             |  |
|               |                   |                    |                     |  |

#### Surface Location

| UL or lot h | o. Section | Township | Range | Lot Idn | Feet from the | North/South line | Feet from the | East/West line | County |
|-------------|------------|----------|-------|---------|---------------|------------------|---------------|----------------|--------|
| Н           | 10         | 26-S     | 28-E  |         | 2450          | NORTH            | 380           | EAST           | EDDY   |

#### Bottom Hole Location If Different From Surface

| UL or lot No.                       | Section | Townsh        | ip      | Range Lot Idn |   | Feet from the | North/South line | Feet from the | East/West line | County |
|-------------------------------------|---------|---------------|---------|---------------|---|---------------|------------------|---------------|----------------|--------|
| P                                   | 15      | 26-           | -S      | 28-E          |   | 330           | SOUTH            | 380           | EAST           | EDDY   |
| Dedicated Acres Joint or Infill Con |         | nsolidation ( | Code Or | der No.       | • |               |                  |               |                |        |
| 240                                 |         |               |         |               |   |               |                  |               |                |        |
|                                     |         | İ             |         |               | 1 |               |                  |               |                |        |

NO ALLOWABLE WILL BE ASSIGNED TO THIS COMPLETION UNTIL ALL INTERESTS HAVE BEEN CONSOLIDATED OR A NON-STANDARD UNIT HAS BEEN APPROVED BY THE DIVISION

SECTION 10, TOWNSHIP 26 SOUTH, RANGE 28 EAST, N.M.P.M., EDDY COUNTY NEW MEXICO 600' 170' NORTH NW COR. NE COR. WELL PAD **OFFSET** WELL PAD 2981.2' 2983.6 2982.3' SRO STATE COM #60H 170' EAST 170' WEST OFFSET OFFSET 2981.0' 2983.3' ELEV - 2982.1 $LAT. = 32.057623^{\circ} N$ LONG. = 104.067226° W SE COR. SW COR. 170' SOUTH WELL PAD WELL PAD **OFFSET** 2980.8' 2983.1' 2981.9 ALL FEATURES ARE EXISTING UNLESS OTHERWISE NOTED 600'

#### COG OPERATING, LLC

SRO STATE COM #60H WELL
LOCATED 2450 FEET FROM THE NORTH LINE
AND 380 FEET FROM THE EAST LINE OF SECTION 10,
TOWNSHIP 26 SOUTH, RANGE 28 EAST, N.M.P.M.,
EDDY COUNTY, NEW MEXICO

| SURVEY DATE: 08/   | /23/2013   | PAGE: | 1   | OF  | 1 |
|--------------------|------------|-------|-----|-----|---|
| DRAFTING DATE: 08, | /26/2013   |       |     |     |   |
| APPROVED BY: CH DF | AWN BY: TL | FILE: | 13- | 590 |   |