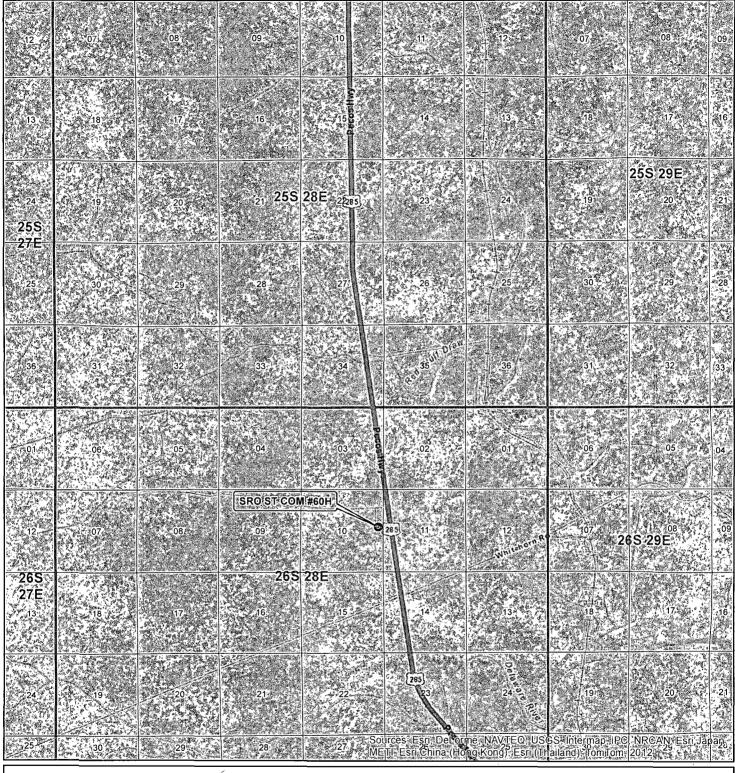

## **VICINITY MAP**

SEC. 10, TWP. 26 S, RGE. 28E

SURVEY: N.M.P.M

COUNTY: EDDY STATE: NEW MEXICO DESCRIPTION: SRO ST COM #60H

2450' FNL, 380' FEL

ELEVATION: 2982.1'

OPERATOR: COG OPERATING LLC

LEASE: SRO ST COM

W.O. # 13-590

WELL
 TOWNSHIP
 IN = 6,000 FT
 SECTION

0.5 MILES

HARCROW SURVEYING, LLC 1107 WATSON, ARTESIA N.M. 88210 PH: (575) 513-2570 FAX: (575) 746-2158 chad\_harcrow77@yahoo.com

MAP DATE: 8/29/2013