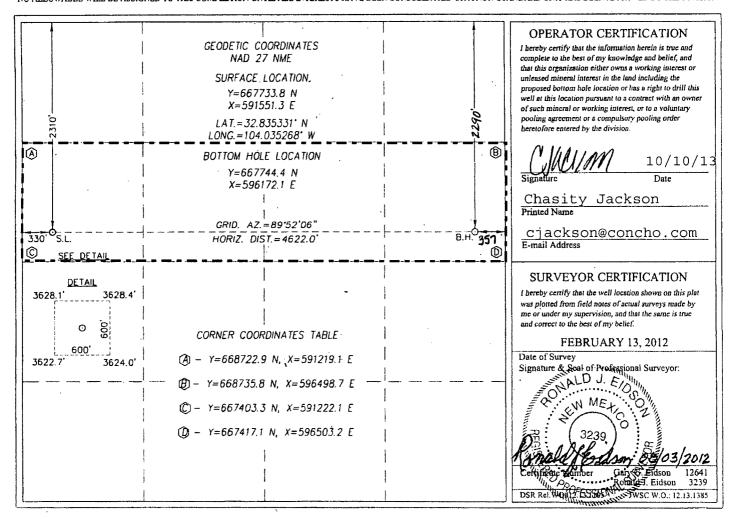

Form C-102

OCT 1 7 2013

NMOCD ARTESIA

MAMENDED REPORT

WELL LOCATION AND ACREAGE DEDICATION PLAT

|               |           |                        | July // June //       |  |  |
|---------------|-----------|------------------------|-----------------------|--|--|
| API Number    | Pool Code | Pool Name              |                       |  |  |
| 30-015-40970  | 97918     | Burch Keely;Glorieta-U | y;Glorieta-Upper Yeso |  |  |
| Property Code | P         | Well Number            |                       |  |  |
| 308086        | BURCH     | KEELY UNIT             | 933H                  |  |  |
| OGRID No.     | 0         | Elevation              |                       |  |  |
| 229137        | COG OP    | COG OPERATING, LLC     |                       |  |  |

## Surface Location

| UL or lot No. | Section | Township | Range | Lot Idn | Feet from the | North/South line | Feet from the | East/West line | County |
|---------------|---------|----------|-------|---------|---------------|------------------|---------------|----------------|--------|
| E             | 13      | 17-S     | 29-E  |         | 2310          | NORTH            | 330           | WEST           | EDDY   |

## Bottom Hole Location If Different From Surface

| UL or lot No.   | Section<br>13 | Township<br>17-S                | Range<br>29-E | Lot Idn       | . Feet from the | North/South line NORTH | Feet from the 357 | East/West line<br>EAST | County<br>EDDY |
|-----------------|---------------|---------------------------------|---------------|---------------|-----------------|------------------------|-------------------|------------------------|----------------|
| Dedicated Acres | Joint or      | Joint or Infill Consolidation C |               | ode Order No. |                 | . %                    |                   |                        |                |