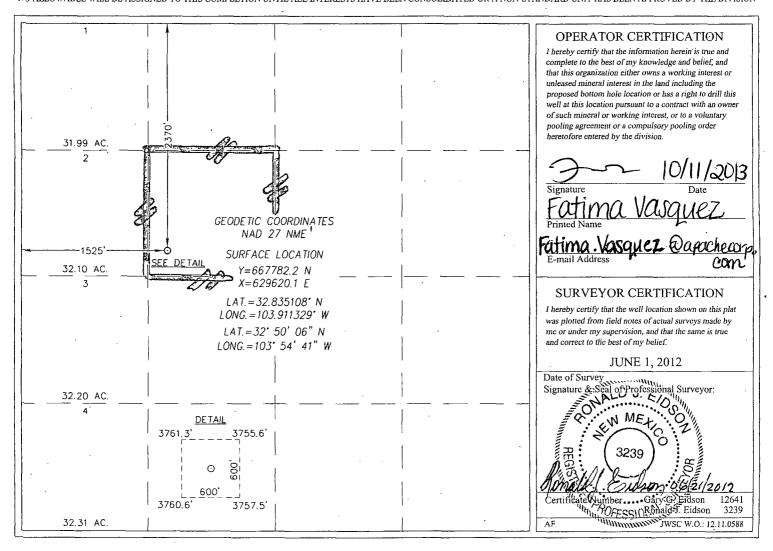

Form C-102

□ AMENDED REPORT

## WELL LOCATION AND ACREAGE DEDICA

|     | 30-015-4104   | 5 96831 Poul Code | Cedar Lake; Gli | ool Name<br>Orieta – UESO |
|-----|---------------|-------------------|-----------------|---------------------------|
| - [ | Property Code |                   | Property Name   | Well Number               |
|     | 308710        | CO                | FFEE FEDERAL    | <b>0</b> 20               |
| - 1 | OGRID No.     |                   | Operator Name   | Elevation                 |
| -   | 813           | APAC              | THE CORPORATION | 3764'                     |

## Surface Location

| UL or lot No. | Section | Township | Range | Lot Idn | Feet from the | North/South line | Feet from the | East/West line | County |
|---------------|---------|----------|-------|---------|---------------|------------------|---------------|----------------|--------|
| F             | 18      | 17-S     | 31-E  | ·       | 2370          | NORTH            | 1525          | WEST           | EDDY   |

## Bottom Hole Location If Different From Surface

| UL or lot No.   | Section  | Township | Range               | Lot Idn | Feet from the     | North/South line | Feet from the | East/West line | County |
|-----------------|----------|----------|---------------------|---------|-------------------|------------------|---------------|----------------|--------|
| Dedicated Acres | Joint or | Infill C | l<br>onsolidation C | ode Ord | er No.<br>SL-6778 | 3-0              |               |                |        |

NO ALLOWABLE WILL BE ASSIGNED TO THIS COMPLETION UNTIL ALL INTERESTS HAVE BEEN CONSOLIDATED OR A NON-STANDARD UNIT HAS BEEN APPROVED BY THE DIVISION