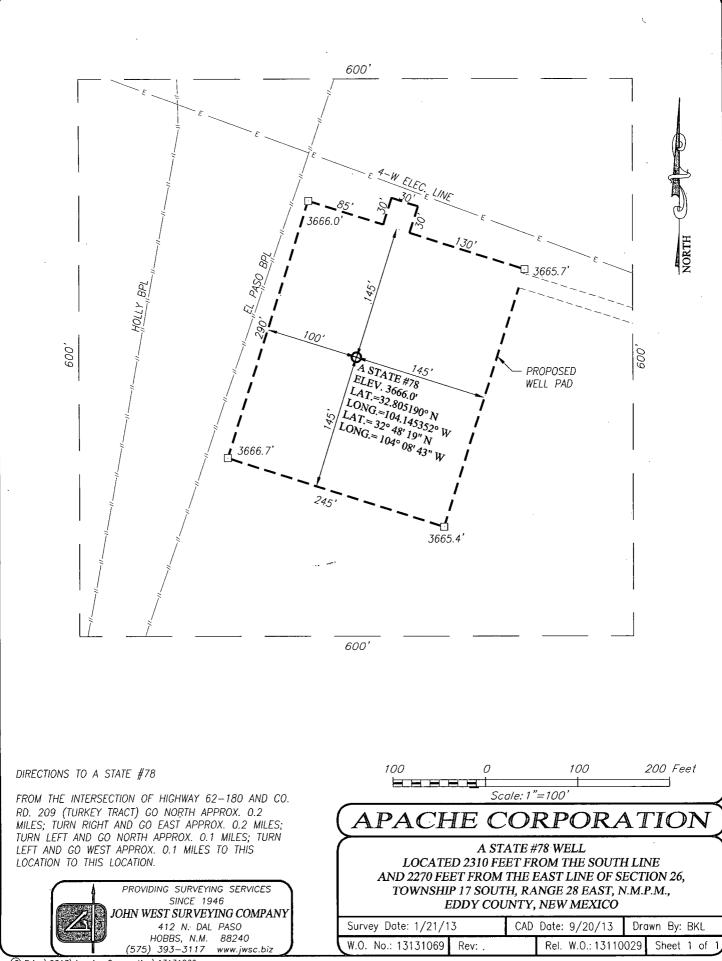

|
| 5248         | 0.30              |                                         |                     |
| 5533         | 0.30              |                                         |                     |
| 5826<br>6070 | 0.60              |                                         |                     |
| 6079<br>6360 | 0.20<br>1.00      |                                         |                     |
| 0300         | 1.00              |                                         |                     |

SIGNED BY:

RON SCANDOLARI, VP CONTRACT DRILLING

STATE OF TEXAS COUNTY OF MIDLAND

ON THIS 1 DAY OF AUGUST, 2013, BEFORE ME, R SOWELL, A NOTARY PUBLIC, PERSONALLY APPEARED RON SCANDOLARI, WHO ACKNOWLEDGED AND EXECUTED THIS DOCUMENT. WITNESS MY HAND AND OFFICIAL SEAL.



red NOTARY PUBLIC



© Brian\2013\Apache Corporation\13131069