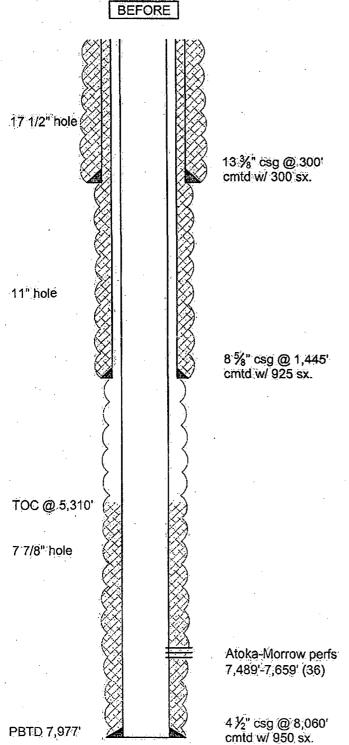

Well Name: Long Arroyo WH Federal #1 Field:

Location: 660! FSL & 660' FWL Sec:11-14S-27E

County: Chaves State: New Mexico.

GL: 3,463' Zero: KB:

Spud Date: 3/6/1983 Completion Date: 5/27/1983

Comments: API # 30-005-61953

TD 8,060

Well Name: Long Arroyo WH Federal #1 Field:

Location: 660' FSL & 660' FWL Sec 11-14S-27E

County: Chaves State: New Mexico

GL: 3,463" Zero:

KB:

Spud Date: 3/6/1983 Completion Date: 5/27/1983

Comments: API # 30-005-61953