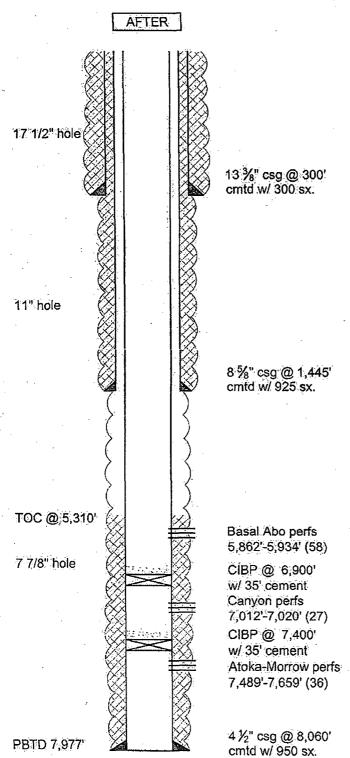

| SUNDRY NOTICES AND REPORTS ON WELLS  Do not use this form for proposals to drill or to re-enter an abandoned well. Use form 3160-3 (APD) for such proposals.                                                                                                                                                                                                                                                                                             |                                                                                                                                                                                                                                                    |                                                                                     |                                                                                        |                                                        | NMNM18612  6. If Indian, Allottee or Tribe Name  |                   |  |
|----------------------------------------------------------------------------------------------------------------------------------------------------------------------------------------------------------------------------------------------------------------------------------------------------------------------------------------------------------------------------------------------------------------------------------------------------------|----------------------------------------------------------------------------------------------------------------------------------------------------------------------------------------------------------------------------------------------------|-------------------------------------------------------------------------------------|----------------------------------------------------------------------------------------|--------------------------------------------------------|--------------------------------------------------|-------------------|--|
| SUBMIT IN TRIPLICATE - Other instructions on reverse side.                                                                                                                                                                                                                                                                                                                                                                                               |                                                                                                                                                                                                                                                    |                                                                                     |                                                                                        |                                                        | 7. If Unit or CA/Agreement, Name and/or No.      |                   |  |
| Type of Well     Oil Well                                                                                                                                                                                                                                                                                                                                                                                                                                |                                                                                                                                                                                                                                                    |                                                                                     |                                                                                        |                                                        | 8. Well Name and No.<br>LONG ARROYO WH FEDERAL 1 |                   |  |
| Name of Operator     YATES PETROLEUM CORPORATIONS—Mail: laura@yatespetroleum.com                                                                                                                                                                                                                                                                                                                                                                         |                                                                                                                                                                                                                                                    |                                                                                     |                                                                                        | 9; API Well No.<br>30-005-61953-                       |                                                  | <br>00-S1         |  |
| 3a. Address<br>105 SOUTH 4TH STREET<br>ARTESIA, NM 88210                                                                                                                                                                                                                                                                                                                                                                                                 | . (include area code)<br>-8-4272<br>3-4585                                                                                                                                                                                                         | )                                                                                   | 10. Field and Pool, or Exploratory<br>SPRINGER BASIN-ATOKA-MORROW                      |                                                        |                                                  |                   |  |
| 4. Location of Well (Footage, Sec., T.                                                                                                                                                                                                                                                                                                                                                                                                                   | , R., M., or Survey Description                                                                                                                                                                                                                    | )                                                                                   |                                                                                        |                                                        | 11. County or Parish, and                        | State             |  |
| Sec 11 T14S R27E SWSW 66                                                                                                                                                                                                                                                                                                                                                                                                                                 |                                                                                                                                                                                                                                                    | CHAVES COUNTY, NM                                                                   |                                                                                        |                                                        | , NM                                             |                   |  |
|                                                                                                                                                                                                                                                                                                                                                                                                                                                          | · · · · · · · · · · · · · · · · · · ·                                                                                                                                                                                                              |                                                                                     |                                                                                        |                                                        | •                                                | ·<br>             |  |
| 12. CHECK APPI                                                                                                                                                                                                                                                                                                                                                                                                                                           | ROPRIATE BOX(ES) TO                                                                                                                                                                                                                                | O INDICATE                                                                          | NATURE OF N                                                                            | NOTICE, RE                                             | PORT, OR OTHER D                                 | ATA               |  |
| TYPE OF SUBMISSION                                                                                                                                                                                                                                                                                                                                                                                                                                       | X                                                                                                                                                                                                                                                  |                                                                                     | TYPE OF                                                                                | F ACTION                                               |                                                  |                   |  |
| Notice of Intent   ■ Notice of Intent                                                                                                                                                                                                                                                                                                                                                                                                                    | ☐ Acidize                                                                                                                                                                                                                                          | ☐ Dee                                                                               | -                                                                                      |                                                        |                                                  | Water Shut-Off    |  |
| ☐ Subsequent Report                                                                                                                                                                                                                                                                                                                                                                                                                                      | ☐ Alter Casing                                                                                                                                                                                                                                     | . –                                                                                 | ture Treat                                                                             | ☐ Reclama                                              |                                                  | Well Integrity    |  |
|                                                                                                                                                                                                                                                                                                                                                                                                                                                          | Casing Repair                                                                                                                                                                                                                                      | _                                                                                   | Construction                                                                           | Recompl                                                |                                                  | Other             |  |
| ☐ Final Abandonment Notice                                                                                                                                                                                                                                                                                                                                                                                                                               | ☐ Change Plans ☐ Convert to Injection                                                                                                                                                                                                              | . – -                                                                               | gand Abandon<br>gBack                                                                  | ☐ Tempora                                              | rily Abandon                                     |                   |  |
| Yates Petroleum Corporation 1. MIRU all necessary safety inch production string, scanalc 2. Make a gauge ring and juniand cap it with 30 ft of Class H. Reidize the perforations wit cationic surfactant, corrosion in over flush by 25 bbls. Swab to TOH with the gand tools Turn the well over to the Production over flush by 25 bbls. To H. With the perforations and control to the Production over flush by 25 bbls. To H. With the bog and tools. | clans to Plugback and Recequipment. ND tree and by the tbg out of the hole. It basket run down to 7,4 cement. 7,020 ft (27). h 3,000 gallons of 20 pernhibitor and iron control a est and evaluate. NOTE: ntinue to the Abo Completion Department. | NU BOP. Re 10 ft; then set reent HCL with additives. Flu If the zone a etion below. | a 4-1/2 inch CiE  a 4-1/2 inch CiE  a 2 gal/M gelling sh to the bottom ppears to be un | BP at 7,400 ft<br>agent,<br>perf and<br>productive the | -3/8 NN                                          | 1 2013            |  |
| .14. I hereby certify that the foregoing is                                                                                                                                                                                                                                                                                                                                                                                                              |                                                                                                                                                                                                                                                    | aviae                                                                               | <u> </u>                                                                               | 10 DC                                                  | 1)                                               |                   |  |
|                                                                                                                                                                                                                                                                                                                                                                                                                                                          | Electronic Submission #<br>For YATES PETR<br>d to AFMSS for processing                                                                                                                                                                             | OLEUM CORP                                                                          | ORATION, sent t                                                                        | to the Roswell                                         | , ·                                              |                   |  |
| Name (Printed/Typed) LAURA W                                                                                                                                                                                                                                                                                                                                                                                                                             |                                                                                                                                                                                                                                                    | <b>5 5</b>                                                                          |                                                                                        | EPORTING T                                             |                                                  |                   |  |
| Signature (Electronic S                                                                                                                                                                                                                                                                                                                                                                                                                                  | ubmission)                                                                                                                                                                                                                                         |                                                                                     | Date 09/18/20                                                                          | 013                                                    |                                                  |                   |  |
|                                                                                                                                                                                                                                                                                                                                                                                                                                                          | THIS SPACE FO                                                                                                                                                                                                                                      | OR FEDERA                                                                           | L OR STATE                                                                             | OFFICE US                                              | E                                                |                   |  |
| Approved By _DAVID R GLASS<br>Conditions of approval, if any, are attached<br>certify that the applicant holds legal or equ<br>which would entitle the applicant to condu                                                                                                                                                                                                                                                                                | itable title to those rights in the                                                                                                                                                                                                                |                                                                                     | TitlePETROLE                                                                           | UM ENGINE                                              | ER                                               | Date 09/30/2013   |  |
| Title 18 U.S.C. Section 1001 and Title 43                                                                                                                                                                                                                                                                                                                                                                                                                |                                                                                                                                                                                                                                                    | crime for any ne                                                                    | Office Roswell                                                                         | willfully to mak                                       | te to any department or ager                     | ncy of the United |  |
| States any false, fictitious or fraudulent s                                                                                                                                                                                                                                                                                                                                                                                                             | tatements or representations as                                                                                                                                                                                                                    | to any matter w                                                                     | ithin its jurisdiction.                                                                |                                                        |                                                  |                   |  |

Well Name: Long Arroyo WH Federal #1 Field:

Location: 660! FSL & 660' FWL Sec:11-14S-27E

County: Chaves State: New Mexico.

GL: 3,463' Zero: KB:

Spud Date: 3/6/1983 Completion Date: 5/27/1983

Comments: API # 30-005-61953

TD 8,060

Well Name: Long Arroyo WH Federal #1 Field:

Location: 660' FSL & 660' FWL Sec 11-14S-27E

County: Chaves State: New Mexico

GL: 3,463" Zero:

KB:

Spud Date: 3/6/1983 Completion Date: 5/27/1983

Comments: API # 30-005-61953