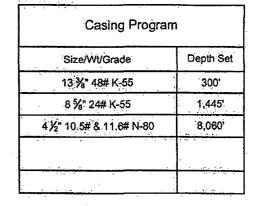

Well Name: Long Arroyo WH Federal #1 Field:

Location: 660! FSL & 660' FWL Sec:11-14S-27E

County: Chaves State: New Mexico.

GL: 3,463' Zero: KB:

Spud Date: 3/6/1983 Completion Date: 5/27/1983

Comments: API # 30-005-61953

TD 8,060

Well Name: Long Arroyo WH Federal #1 Field:

Location: 660' FSL & 660' FWL Sec 11-14S-27E

County: Chaves State: New Mexico

GL: 3,463" Zero:

KB:

Spud Date: 3/6/1983 Completion Date: 5/27/1983

Comments: API # 30-005-61953