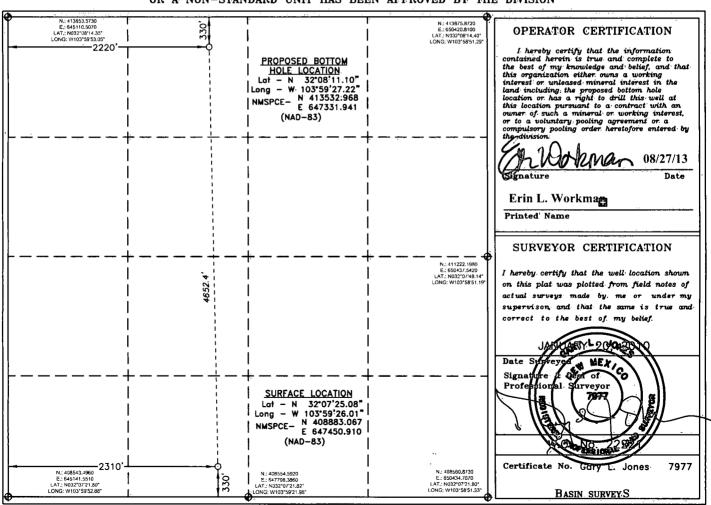

#### WELL LOCATION AND ACREAGE DEDICATION PLAT

| API Number             | Pool Code | Pool Name                           |           |  |
|------------------------|-----------|-------------------------------------|-----------|--|
| 30-015-37628           | 96217     | Willow Lake; Bone Spring, Southeast |           |  |
| Property Code<br>38045 |           |                                     |           |  |
| ogrid no.              | •         | ator Name                           | Elevation |  |
| 6137                   |           | DUCTION COMPANY, L.P.               | 2966'     |  |

#### Surface Location

| UL or lot No. | Section | Township | Range | Lot Idn | Feet from the | North/South line | Feet from the | East/West line | County |
|---------------|---------|----------|-------|---------|---------------|------------------|---------------|----------------|--------|
| N             | 16      | 25 S     | 29 E  |         | 330           | SOUTH            | 2310          | WEST           | EDDY   |

#### Bottom Hole Location If Different From Surface

| UL or lot No.                                      | Section | Township | Range | Lot Idn | Feet from the | North/South line | Feet from the | East/West line | County |
|----------------------------------------------------|---------|----------|-------|---------|---------------|------------------|---------------|----------------|--------|
| C                                                  | 16.     | 25 S     | 29 E  |         | 330           | NORTH            | 2220          | WEST           | EDDY   |
| Dedicated Acres Joint or Infill Consolidation Code |         |          |       |         | ler No.       |                  |               |                |        |
| 160                                                | ŀ       | ŀ        |       |         |               |                  |               |                |        |

NO ALLOWABLE WILL BE ASSIGNED TO THIS COMPLETION UNTIL ALL INTERESTS HAVE BEEN CONSOLIDATED OR A NON-STANDARD UNIT HAS BEEN APPROVED BY THE DIVISION

SECTION 16, TOWNSHIP 25 SOUTH, RANGE 29 EAST, N.M.P.M., NEW MEXICO. EDDY COUNTY,

> 150' NORTH OFF SET 2969.2  $\Box$

### DEVON ENERGY PRODUCTION COMPANY, L.P. COOTER "16" STATE #4H ELEV. - 2966'

150' WEST OFF SET □ 2974.8' 150' EAST □ OFF SET 0 2966.2' Lat - N 32\*07'25.08" Long - W 103\*59'26.01" NMSPCE- N 408883.067 E 647450.910

200

(NAD-83) 150' SOUTH OFF SET 321 2965.3' ROAD LEASE

Directions to Location:

FROM THE JUNCTION OF HWY 285 AND WHITE THORN, GO EAST 4.0 MILES TO LEASE ROAD, GO NORTHEAST 1.8 MILES THENCE NORTH 3.0 MILES TO LEASE ROAD, ON LEASE ROAD GO WESTERLY 0.4 MILES TO PROPOSED LEASE ROAD.

BASIN SURVEYS P.O. BOX 1786 - HOBBS, NEW MEXICO

W.O. Number: 22221 Drawn By: SMALL 01-22-2010 Disk: JMS 22221

SCALE: 1" = 200'

200

400 FEET