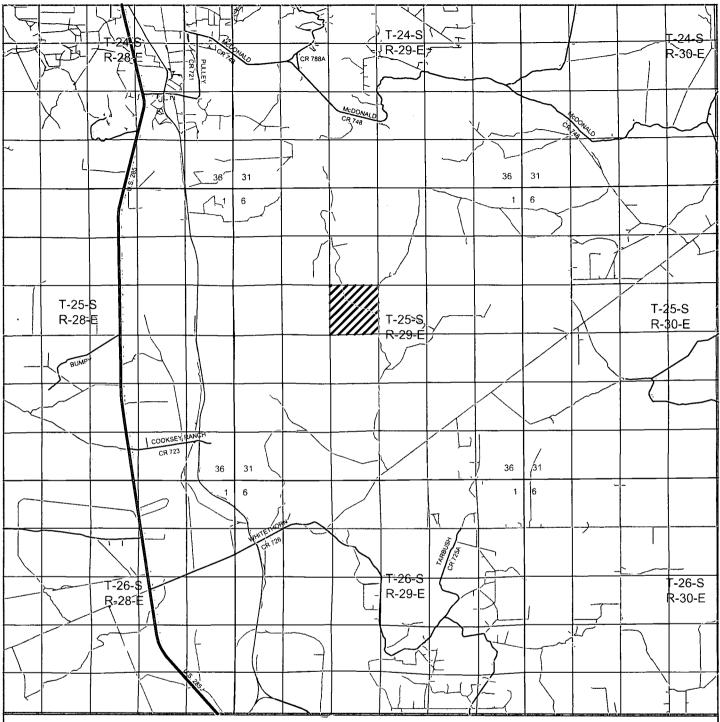

P.O. Box 1786 1120 N. West County Rd. Hobbs, New Mexico 88241 (575) 393-7316 — Office (575) 392-2206 — Fax basinsurveys.com

| W.O. Number: JMS 22221  | ١ |
|-------------------------|---|
| Survey Date: 01-20-2010 | 9 |
| Scale: 1" = 2000'       | 4 |
| Date: 01-22-2010        | 4 |

DEVON ENERGY PRODUCTION COMPANY, L.P.

COOTER "16" STATE #4H Located 330' FSL and 2310' FWL Section 16, Township 25 South, Range 29 East, N.M.P.M., Eddy County, New Mexico.

P.O. Box 1786 1120 N. West County Rd. Hobbs, New Mexico 88241 (575) 393-7316 - Office (575) 392-2206 - Fax basinsurveys.com