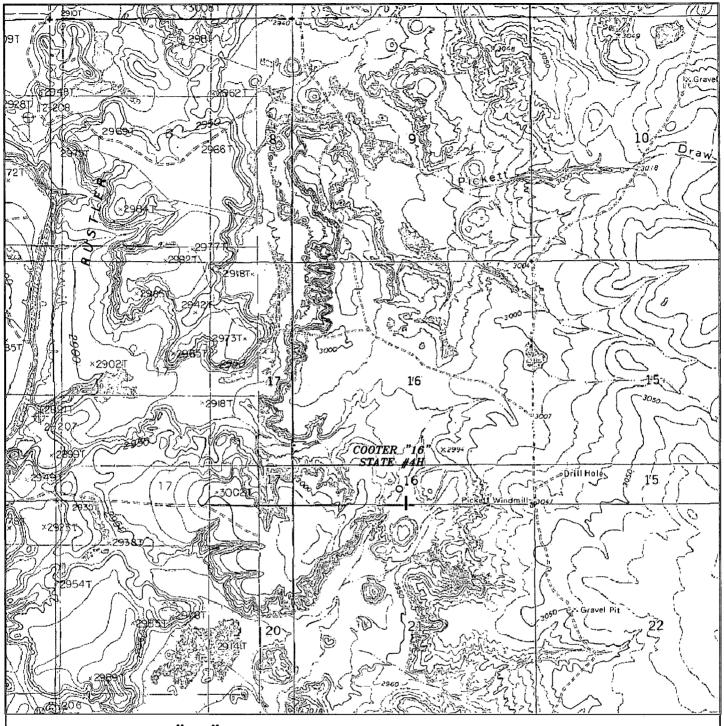

## DEVON ENERGY PRODUCTION COMPANY, L.P.

COOTER "16" STATE #4H / WELL PAD TOPO

0

THE COOTER "16" STATE #4H LOCATED 330'

FROM THE SOUTH LINE AND 2310' FROM THE WEST LINE OF

SECTION 16, TOWNSHIP 25 SOUTH, RANGE 29 EAST,

N.M.P.M., EDDY COUNTY, NEW MEXICO.

Sheet Sheets Survey Date: 01-20-2010

COOTER "16" STATE #4H Located 330' FSL and 2310' FWL Section 16, Township 25 South, Range 29 East, N.M.P.M., Eddy County, New Mexico.