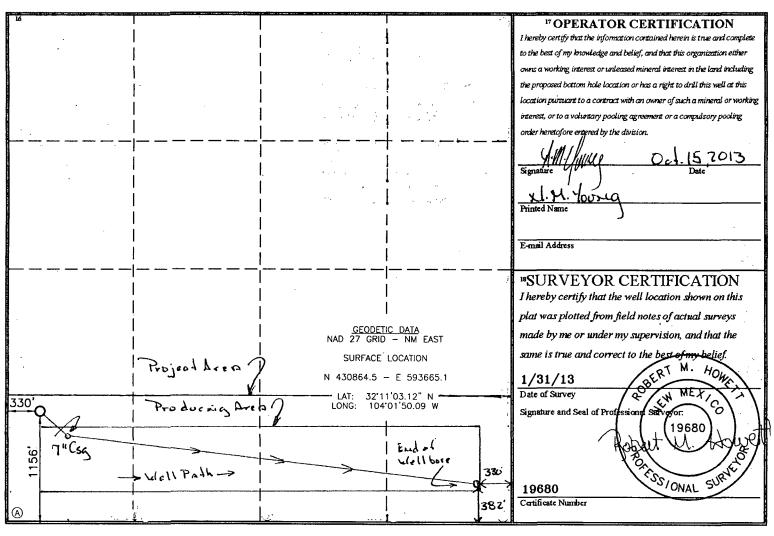

Form C-102 Revised August 1, 2011 Submit one copy to appropriate OCT 2 1 2013 District Office NMOCD ARTESIAL AMENDED REPORT

WELL LOCATION AND ACREAGE DEDICATION PLAT

| <sup>1</sup> API Number                                      |             |                            |               | <sup>2</sup> Pool Code |               | <sup>3</sup> Pool Name |               |                 |                        |  |
|--------------------------------------------------------------|-------------|----------------------------|---------------|------------------------|---------------|------------------------|---------------|-----------------|------------------------|--|
| 30-015-21261                                                 |             |                            |               | 96671                  |               | Pierce Crossing South  |               | Boxe Spring     |                        |  |
| <sup>4</sup> Property Code                                   |             | <sup>5</sup> Property Name |               |                        |               |                        |               | 1 6 Well Number |                        |  |
| 39961                                                        |             | MALAGA 30 M 7 FED COM      |               |                        |               |                        |               | 1H              |                        |  |
| <sup>7</sup> OGRID No.                                       |             | <sup>8</sup> Operator Name |               |                        |               |                        |               |                 | <sup>9</sup> Elevation |  |
| IATAA                                                        |             | MEWBOURNE OIL COMPANY      |               |                        |               |                        |               |                 | 2920'                  |  |
| <sup>10</sup> Surface Location                               |             |                            |               |                        |               |                        |               |                 |                        |  |
| UL or lot no.                                                | Section     | Township                   | Range         | Lot Idn                | Feet from the | North/South line       | Feet from the | East/West line  | County                 |  |
| M                                                            | 30          | 24-S                       | 29-E          |                        | 1156          | SOUTH                  | 330           | WEST            | EDDY                   |  |
| <sup>11</sup> Bottom Hole Location If Different From Surface |             |                            |               |                        |               |                        |               |                 |                        |  |
| UL or lot no.                                                | Section     | Township                   | Range         | Let Idn                | Feet from the | North/South line       | Feet from the | East/West line  | County                 |  |
| P                                                            | 30          |                            | 29-E          |                        | 382           | South                  | 330           | EART            | Eddy                   |  |
| 12 Dedicated Acres                                           | 13 Joint or | r Infill 14                | Conselidation | Code 15 Or             | rder No.      |                        |               |                 |                        |  |
| 159.5                                                        |             |                            |               |                        |               |                        |               |                 |                        |  |